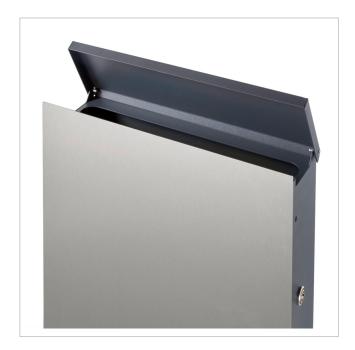

The top letter slot is ideal for C4 envelopes and provides optimum protection for your mail from the weather. In addition, the letter insertion flap is fitted with rubber buffers to prevent annoying rattling. As a special service, we offer the option of personalising your letterbox with an optional name or house number inscription. This is laser-engraved approx. 8-25 mm high (name) or 60-100 mm high (house number). This letterbox also has a practical newspaper compartment measuring 320 mm wide x 85 mm high x 90 mm deep. The newspaper compartment is open on both sides and includes a lid for closing on one side. This keeps your newspapers and magazines protected and easily accessible.

- High-quality stainless steel letterbox with newspaper compartment for wall mounting.
- Dimensions of newspaper compartment W 320 mm x H 85 mm x D 90 mm. Open on both sides. Incl. cover for locking on one side.
- Front panel made of 2 mm stainless steel V2A 1.4301, 240 grit polished.
- Available with door hinged on the left (lock on the right) or door hinged on the right (lock on the left).
- High-quality lock on the side incl. 2 keys with key number.
- Body 1.25 mm, stainless steel, powder-coated in RAL 7016 anthracite grey fine structure, matt.
- Post insertion from above, insertion size suitable for C4 envelopes.
- Optimum water protection.
- Optional name lettering, lasered approx. 8-25 mm high.
- Optional house number labelling, lasered approx. 60-100mm high.
- Delivery incl. stainless steel mounting material.