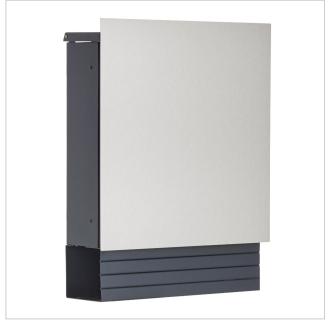

# Design letterbox SCHILLER SMALL VA7016 - stainless steel V2A, polished & RAL 7016 anthracite grey with newspaper compartment

Discover our high-quality stainless steel designer letterbox with newspaper compartment for wall mounting, ideal for any modern home or office. This letterbox combines aesthetic elegance with functional robustness.

The front panel is made of 2 mm thick stainless steel and is polished to 240 grit. The 1.25 mm thick stainless steel body offers optimum rust protection and is powder-coated in RAL 7016 anthracite grey. Our letterbox is equipped with a high-quality side lock and includes 2 keys with key number. It is available with the door hinged on the left (lock on the right) or the door hinged on the right (lock on the left), which allows one-handed operation and gives you the choice of which side is more practical for you.

The dimensions of the letterbox body are 335x320 mm (height x width), those of the front panel 360x340 mm (height x width). Each letterbox system comes with 2 keys as standard as well as the necessary stainless steel mounting material for simple and secure installation.

- High-quality stainless steel letterbox with newspaper compartment for wall mounting.
- Dimensions of newspaper compartment W 320 mm x H 85 mm x D 90 mm. Open on both sides. Incl. cover for locking on one side.
- Front panel made of 2 mm stainless steel V2A 1.4301, 240 grit polished.
- Available with door hinged on the left (lock on the right) or door hinged on the right (lock on the left).
- High-quality lock on the side incl. 2 keys with key number.
- Body 1.25 mm, stainless steel, powder-coated in RAL 7016 anthracite grey fine structure, matt.
- Post insertion from above, insertion size suitable for C4 envelopes.
- Optimum water protection.
- Optional name lettering, lasered approx. 8-25 mm high.
- Optional house number labelling, lasered approx. 60-100mm high.
- Delivery incl. stainless steel mounting material.