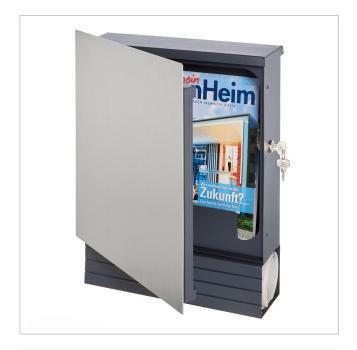

The front panel is made of 2 mm thick stainless steel and is polished to 240 grit. The 1.25 mm thick stainless steel body offers optimum rust protection and is powder-coated in RAL 7016 anthracite grey. Our letterbox is equipped with a high-quality side lock and includes 2 keys with key number. It is available with the door hinged on the left (lock on the right) or the door hinged on the right (lock on the left), which allows one-handed operation and gives you the choice of which side is more practical for you.

The top letter slot is ideal for C4 envelopes and provides optimum protection for your mail from the weather. In addition, the letter insertion flap is fitted with rubber buffers to prevent annoying rattling. As a special service, we offer the option of personalising your letterbox with an optional name or house number inscription. This is laser-engraved approx. 8-25 mm high (name) or 60-100 mm high (house number). This letterbox also has a practical newspaper compartment measuring 320 mm wide x 85 mm high x 90 mm deep. The newspaper compartment is open on both sides and includes a lid for closing on one side. This keeps your newspapers and magazines protected and easily accessible.