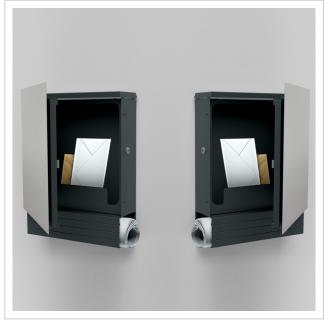

The front panel is made of 2 mm thick stainless steel and is polished to 240 grit. The 1.25 mm thick stainless steel body offers optimum rust protection and is powder-coated in RAL 7016 anthracite grey. Our letterbox is equipped with a high-quality side lock and includes 2 keys with key number. It is available with the door hinged on the left (lock on the right) or the door hinged on the right (lock on the left), which allows one-handed operation and gives you the choice of which side is more practical for you.

The top letter slot is ideal for C4 envelopes and provides optimum protection for your mail from the weather. In addition, the letter insertion flap is fitted with rubber buffers to prevent annoying rattling. As a special service, we offer the option of personalising your letterbox with an optional name or house number inscription. This is laser-engraved approx. 8-25 mm high (name) or 60-100 mm high (house number). This letterbox also has a practical newspaper compartment measuring 320 mm wide x 85 mm high x 90 mm deep. The newspaper compartment is open on both sides and includes a lid for closing on one side. This keeps your newspapers and magazines protected and easily accessible.