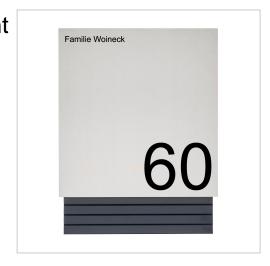

# Design letterbox SCHILLER SMALL VA7016 - stainless steel V2A, polished & RAL 7016 anthracite grey with newspaper compartment

Discover our high-quality stainless steel designer letterbox with newspaper compartment for wall mounting, ideal for any modern home or office. This letterbox combines aesthetic elegance with functional robustness.

The top letter slot is ideal for C4 envelopes and provides optimum protection for your mail from the weather. In addition, the letter insertion flap is fitted with rubber buffers to prevent annoying rattling. As a special service, we offer the option of personalising your letterbox with an optional name or house number inscription. This is laser-engraved approx. 8-25 mm high (name) or 60-100 mm high (house number). This letterbox also has a practical newspaper compartment measuring 320 mm wide x 85 mm high x 90 mm deep. The newspaper compartment is open on both sides and includes a lid for closing on one side. This keeps your newspapers and magazines protected and easily accessible.

House number House number as laser engraving

Name labellingLaser-engravedRemoval of mailOn the frontNumber of boxeswith 1 letterboxMounting typeSurface-mounted