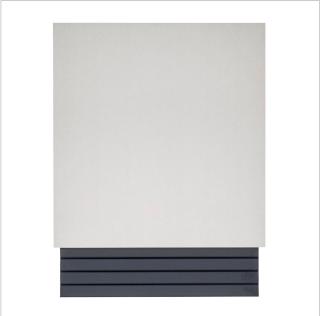

# Design letterbox SCHILLER SMALL VA7016 - stainless steel V2A, polished & RAL 7016 anthracite grey with newspaper compartment

Discover our high-quality stainless steel designer letterbox with newspaper compartment for wall mounting, ideal for any modern home or office. This letterbox combines aesthetic elegance with functional robustness.

The dimensions of the letterbox body are 335x320 mm (height x width), those of the front panel 360x340 mm (height x width). Each letterbox system comes with 2 keys as standard as well as the necessary stainless steel mounting material for simple and secure installation.