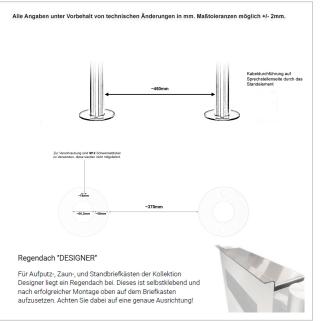

#### Water protection

To achieve optimum water protection for your mail, the letterbox or letterbox system should be located under a canopy if possible. If you install this system completely free-standing, we recommend using a rain canopy. Tight-fitting self-adhesive rain cover enclosed.

The mail is only protected from water if it is fully inserted in the box and the flap is closed. Mail that is not fully inserted allows moisture and dirt to penetrate the letterbox. It is therefore necessary to plan sufficiently dimensioned letterboxes for the upcoming requirements. In certain extreme weather conditions, water can still enter (up to 1ccm according to DIN EN 13724). This is not a reason for complaint.