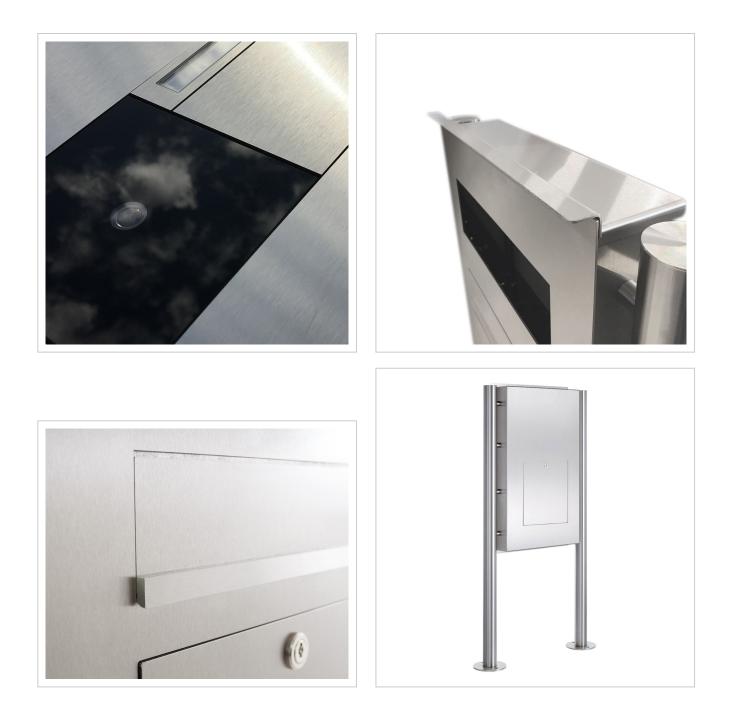

- Stainless steel free-standing letterbox made of 2 mm V2A stainless steel, polished.
- Front mail removal door 240 mm x 300 mm, opens from top to bottom. Incl. 2 keys with key number.
- Mail slot from the front, dimensions: W 32 cm x H 6.3 cm, C4 landscape. Very large letters fit in here without creasing.
- Now with built-in damping elements that allow the flap to close slowly and quietly.
- The uprights are made of 60.3 mm stainless steel V2A 1.4301, polished. Invisible cable routing through the uprights.
- WITHOUT GIRA system components!

#### Camera or intercom preparation

The intercom systems must be connected by an electrician. Please contact your trusted electrician for planning, fitting and installation.