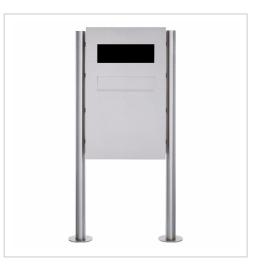

## Stainless steel fence mailbox free-standing designer model BIG - GIRA System 106 - 3gang prepared

High-quality, free-standing letterbox with rear removal from the Briefkasten Manufaktur brand in an extra-large format. The Gira System 106 can be used seamlessly in a flush-mounted design. The preparation is intended for 3 GIRA 106 system modules. The modules can be flush-mounted using the simple mounting system (surface-mounted housing 5503910 required!).

- Stainless steel free-standing letterbox made of 2 mm V2A stainless steel, polished.
- Front mail removal door 240 mm x 300 mm, opens from top to bottom. Incl. 2 keys with key number.
- Mail slot from the front, dimensions: W 32 cm x H 6.3 cm, C4 landscape. Very large letters fit in here without creasing.
- Now with built-in damping elements that allow the flap to close slowly and quietly.
- The uprights are made of 60.3 mm stainless steel V2A 1.4301, polished. Invisible cable routing through the uprights.
- WITHOUT GIRA system components!