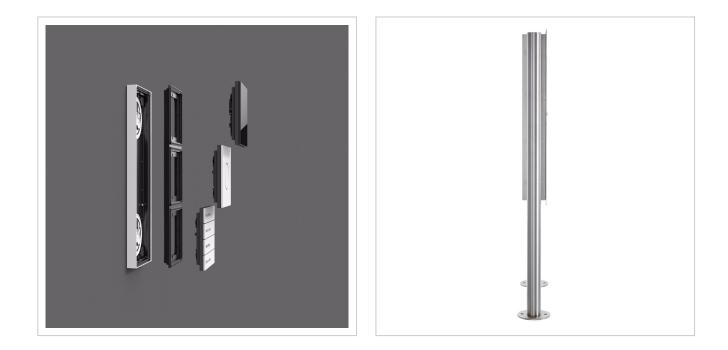

#### Camera or intercom preparation

The intercom systems must be connected by an electrician. Please contact your trusted electrician for planning, fitting and installation.

- Stainless steel free-standing letterbox made of 2 mm V2A stainless steel, polished.
- Front mail removal door 240 mm x 300 mm, opens from top to bottom. Incl. 2 keys with key number.
- Mail slot from the front, dimensions: W 32 cm x H 6.3 cm, C4 landscape. Very large letters fit in here without creasing.
- Now with built-in damping elements that allow the flap to close slowly and quietly.
- The uprights are made of 60.3 mm stainless steel V2A 1.4301, polished. Invisible cable routing through the uprights.
- WITHOUT GIRA system components!