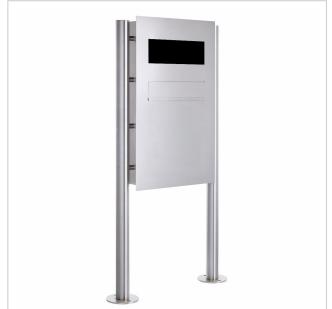

## Stainless steel fence mailbox free-standing designer model BIG - GIRA System 106 - 3gang prepared

High-quality, free-standing letterbox with rear removal from the Briefkasten Manufaktur brand in an extra-large format. The Gira System 106 can be used seamlessly in a flush-mounted design. The preparation is intended for 3 GIRA 106 system modules. The modules can be flush-mounted using the simple mounting system (surface-mounted housing 5503910 required!).

This is a real eye-catcher among letterboxes. Clear lines and no-frills design characterise the designer letterbox with GIRA System 106. Our products have a high quality, reliable functionality and their own identity. Made by Briefkasten Manufaktur.

- Stainless steel free-standing letterbox made of 2 mm V2A stainless steel, polished.
- Front mail removal door 240 mm x 300 mm, opens from top to bottom. Incl. 2 keys with key number.
- Mail slot from the front, dimensions: W 32 cm x H 6.3 cm, C4 landscape. Very large letters fit in here without creasing.
- Now with built-in damping elements that allow the flap to close slowly and quietly.
- The uprights are made of 60.3 mm stainless steel V2A 1.4301, polished. Invisible cable routing through the uprights.
- WITHOUT GIRA system components!