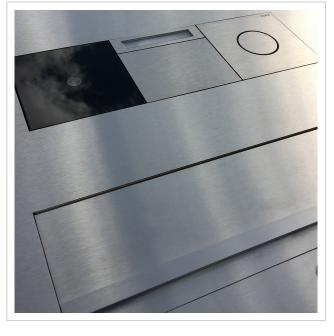

## Stainless steel fence mailbox free-standing designer model BIG - GIRA System 106 - 3gang prepared

High-quality, free-standing letterbox with rear removal from the Briefkasten Manufaktur brand in an extra-large format. The Gira System 106 can be used seamlessly in a flush-mounted design. The preparation is intended for 3 GIRA 106 system modules. The modules can be flush-mounted using the simple mounting system (surface-mounted housing 5503910 required!).

#### Camera or intercom preparation

The intercom systems must be connected by an electrician. Please contact your trusted electrician for planning, fitting and installation.