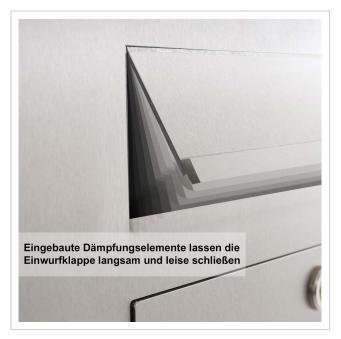

- Stainless steel free-standing letterbox made of 2 mm V2A stainless steel, polished.
- Front mail removal door 240 mm x 300 mm, opens from top to bottom. Incl. 2 keys with key number.
- Mail slot from the front, dimensions: W 32 cm x H 6.3 cm, C4 landscape. Very large letters fit in here without creasing.
- Now with built-in damping elements that allow the flap to close slowly and quietly.
- The uprights are made of 60.3 mm stainless steel V2A 1.4301, polished. Invisible cable routing through the uprights.
- WITHOUT GIRA system components!