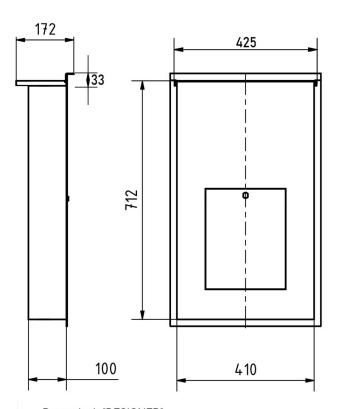

- Designer stainless steel fence letterbox made from 2 mm V2A stainless steel.
- Rear mail removal door 240 mm x 300 mm, opens from top to bottom. Incl. 2 keys with key number.
- Post insertion from the front, insertion dimensions: W 35 cm x H 6.3 cm, C4 landscape. Very large letters fit in here without creasing. Attention, no removal protection!
- Optionally with house number, backlit in white incl. EVN LED power supply unit / transformer IP65 12V/DC 0.1-4W for LED illumination of the house number.
- Surface-mounted box dimensions: H 710 mm x W 410 x D 100 without fixing holes (must be provided by customer). ATTENTION the front panel protrudes 2 cm all round.
- Surface-mounted box made of V2A stainless steel, ground on all sides.
- Incl. DoorBird IP video door station D2100E or D1100E installed.

#### **Dimensions**

Removal of mail

 Height of single box in mm
 710,0 | 750,0

 Width of single box in mm
 410,0 | 450,0

Capacity in litres21Height of letterbox slot in mm63,0Width of letter slot in mm350,0Depth in mm100,0Weight in kg32

## Drawing