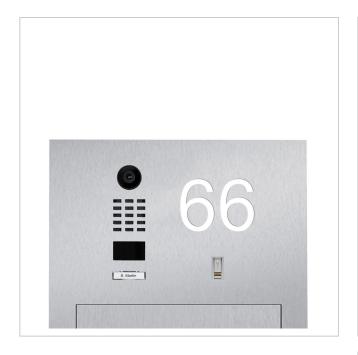

# Stainless steel fence mailbox designer model BIG - rear removal - with DoorBird D2100E or D1100E video intercom - VIDEO set

High-quality manufactured letterbox from Briefkasten Manufaktur in extra large format. Integrated DoorBird IP Video Door Station D2100E or D1100E. The DoorBird IP Video Door Station D2100E or D1100E is the smart solution for your entrance door. The IP video door station can be operated as a stand-alone unit or integrated into an existing smart home platform. Existing, classic installations such as a door chime or an electric door and gate opener can also continue to be used with DoorBird and controlled via the app.

- Designer stainless steel fence letterbox made from 2 mm V2A stainless steel.
- Rear mail removal door 240 mm x 300 mm, opens from top to bottom. Incl. 2 keys with key number.
- Post insertion from the front, insertion dimensions: W 35 cm x H 6.3 cm, C4 landscape. Very large letters fit in here without creasing. Attention, no removal protection!
- Optionally with house number, backlit in white incl. EVN LED power supply unit / transformer IP65 12V/DC 0.1-4W for LED illumination of the house number.
- Surface-mounted box dimensions: H 710 mm x W 410 x D 100 without fixing holes (must be provided by customer). ATTENTION the front panel protrudes 2 cm all round.
- Surface-mounted box made of V2A stainless steel, ground on all sides.
- Incl. DoorBird IP video door station D2100E or D1100E installed.

# **Product properties**

Series DESIGNER

**Connection technology** LAN **Number of bell push buttons** 1 button

Functions Newspaper compartment, Camera, Intercom, Fingerprint

Name labellingLaser-cut engraving, NameplateMaterialStainless steel V2A 1.4301