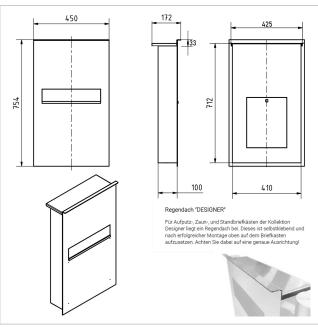

## Drawing

## Regendach "DESIGNER"

Für Aufputz-, Zaun-, und Standbriefkästen der Kollektion Designer liegt ein Regendach bei. Dieses ist selbstklebend und nach erfolgreicher Montage oben auf dem Briefkasten aufzusetzen. Achten Sie dabei auf eine genaue Ausrichtung!

#### **Dimensions**

Removal of mail

 Height of single box in mm
 710,0 | 750,0

 Width of single box in mm
 410,0 | 450,0

Capacity in litres21Height of letterbox slot in mm63,0Width of letter slot in mm350,0Depth in mm100,0Weight in kg32

- Designer stainless steel fence letterbox made from 2 mm V2A stainless steel.
- Rear mail removal door 240 mm x 300 mm, opens from top to bottom. Incl. 2 keys with key number.
- Post insertion from the front, insertion dimensions: W 35 cm x H 6.3 cm, C4 landscape. Very large letters fit in here without creasing. Attention, no removal protection!
- Optionally with house number, backlit in white incl. EVN LED power supply unit / transformer IP65 12V/DC 0.1-4W for LED illumination of the house number.
- Surface-mounted box dimensions: H 710 mm x W 410 x D 100 without fixing holes (must be provided by customer). ATTENTION the front panel protrudes 2 cm all round.
- Surface-mounted box made of V2A stainless steel, ground on all sides.
- Incl. DoorBird IP video door station D2100E or D1100E installed.