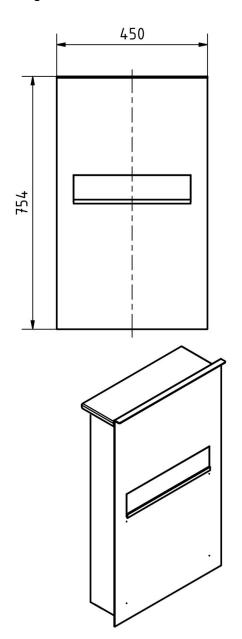

#### **Dimensions**

Removal of mail

 Height of single box in mm
 710,0 | 750,0

 Width of single box in mm
 410,0 | 450,0

Capacity in litres21Height of letterbox slot in mm63,0Width of letter slot in mm350,0Depth in mm100,0Weight in kg32

## Drawing