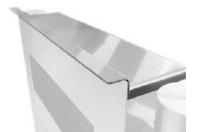

## Regendach "DESIGNER"

Für Aufputz-, Zaun-, und Standbriefkästen der Kollektion Designer liegt ein Regendach bei. Dieses ist selbstklebend und nach erfolgreicher Montage oben auf dem Briefkasten aufzusetzen. Achten Sie dabei auf eine genaue Ausrichtung!