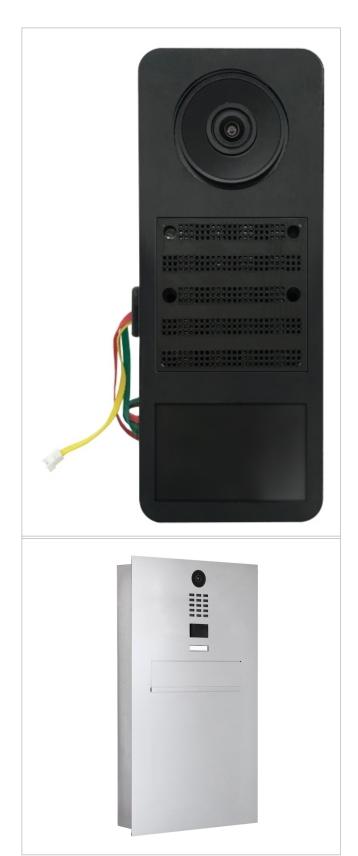

# Stainless steel fence mailbox designer model BIG - rear removal - with DoorBird D2100E or D1100E video intercom - VIDEO set

High-quality manufactured letterbox from Briefkasten Manufaktur in extra large format. Integrated DoorBird IP Video Door Station D2100E or D1100E. The DoorBird IP Video Door Station D2100E or D1100E is the smart solution for your entrance door. The IP video door station can be operated as a stand-alone unit or integrated into an existing smart home platform. Existing, classic installations such as a door chime or an electric door and gate opener can also continue to be used with DoorBird and controlled via the app.

- Designer stainless steel fence letterbox made from 2 mm V2A stainless steel.
- Rear mail removal door 240 mm x 300 mm, opens from top to bottom. Incl. 2 keys with key number.
- Post insertion from the front, insertion dimensions: W 35 cm x H 6.3 cm, C4 landscape. Very large letters fit in here without creasing. Attention, no removal protection!
- Optionally with house number, backlit in white incl. EVN LED power supply unit / transformer IP65 12V/DC 0.1-4W for LED illumination of the house number.
- Surface-mounted box dimensions: H 710 mm x W 410 x D 100 without fixing holes (must be provided by customer). ATTENTION the front panel protrudes 2 cm all round.
- Surface-mounted box made of V2A stainless steel, ground on all sides.
- Incl. DoorBird IP video door station D2100E or D1100E installed.