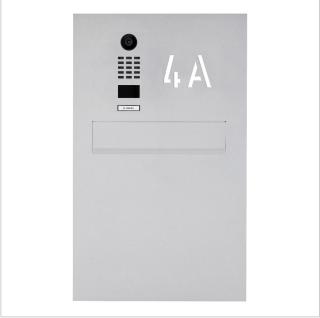

# Stainless steel fence mailbox designer model BIG - rear removal - with DoorBird D2100E or D1100E video intercom - VIDEO set

High-quality manufactured letterbox from Briefkasten Manufaktur in extra large format. Integrated DoorBird IP Video Door Station D2100E or D1100E. The DoorBird IP Video Door Station D2100E or D1100E is the smart solution for your entrance door. The IP video door station can be operated as a stand-alone unit or integrated into an existing smart home platform. Existing, classic installations such as a door chime or an electric door and gate opener can also continue to be used with DoorBird and controlled via the app.

- Designer stainless steel fence letterbox made from 2 mm V2A stainless steel.
- Rear mail removal door 240 mm x 300 mm, opens from top to bottom. Incl. 2 keys with key number.
- Post insertion from the front, insertion dimensions: W 35 cm x H 6.3 cm, C4 landscape. Very large letters fit in here without creasing. Attention, no removal protection!
- Optionally with house number, backlit in white incl. EVN LED power supply unit / transformer IP65 12V/DC 0.1-4W for LED illumination of the house number.
- Surface-mounted box dimensions: H 710 mm x W 410 x D 100 without fixing holes (must be provided by customer). ATTENTION the front panel protrudes 2 cm all round.
- Surface-mounted box made of V2A stainless steel, ground on all sides.
- Incl. DoorBird IP video door station D2100E or D1100E installed.

Mounting type Fence

House number as laser cut, illuminated

On the back

Number of boxeswith 1 letterboxSurface/colourBrushedBoxes by volumeLarge > 16 litres