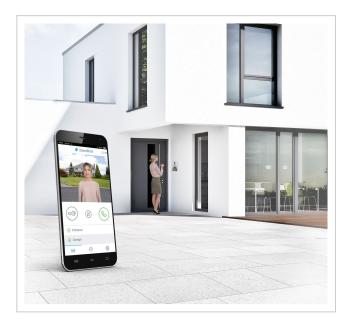

# Stainless steel fence mailbox designer model BIG - rear removal - with DoorBird D2100E or D1100E video intercom - VIDEO set

High-quality manufactured letterbox from Briefkasten Manufaktur in extra large format. Integrated DoorBird IP Video Door Station D2100E or D1100E. The DoorBird IP Video Door Station D2100E or D1100E is the smart solution for your entrance door. The IP video door station can be operated as a stand-alone unit or integrated into an existing smart home platform. Existing, classic installations such as a door chime or an electric door and gate opener can also continue to be used with DoorBird and controlled via the app.

### Important information

Camera or intercom preparation

The intercom systems must be connected by an electrician. Please contact your trusted electrician for planning, fitting and installation.