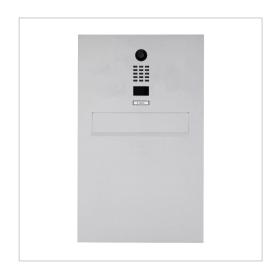

# Stainless steel fence mailbox designer model BIG with DoorBird video intercom system

Product number 515BR-KSDB2101E

# Stainless steel fence mailbox designer model BIG - rear removal - with DoorBird D2100E or D1100E video intercom - VIDEO set

High-quality manufactured letterbox from Briefkasten Manufaktur in extra large format. Integrated DoorBird IP Video Door Station D2100E or D1100E. The DoorBird IP Video Door Station D2100E or D1100E is the smart solution for your entrance door. The IP video door station can be operated as a stand-alone unit or integrated into an existing smart home platform. Existing, classic installations such as a door chime or an electric door and gate opener can also continue to be used with DoorBird and controlled via the app.

- Designer stainless steel fence letterbox made from 2 mm V2A stainless steel.
- Rear mail removal door 240 mm x 300 mm, opens from top to bottom. Incl. 2 keys with key number.
- Post insertion from the front, insertion dimensions: W 35 cm x H 6.3 cm, C4 landscape. Very large letters fit in here without creasing. Attention, no removal protection!
- Optionally with house number, backlit in white incl. EVN LED power supply unit / transformer IP65 12V/DC 0.1-4W for LED illumination of the house number.
- Surface-mounted box dimensions: H 710 mm x W 410 x D 100 without fixing holes (must be provided by customer). ATTENTION the front panel protrudes 2 cm all round.
- Surface-mounted box made of V2A stainless steel, ground on all sides.
- Incl. DoorBird IP video door station D2100E or D1100E installed.