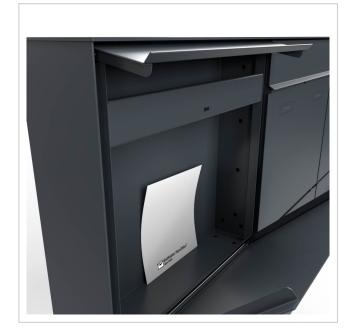

Thanks to the design, self-assembly is uncomplicated.

Protected utility model according to DPMA file number DE: 20 2021 101 679.5

- Free-standing letterbox with rectangular tube stand element and stainless steel letterbox.
- Quality production Made in Germany by Briefkasten Manufaktur Lippe.
- Flat LED lighting unit as a design element. LED 3000 K 395x100 mm x 5 mm, IP65 2 metre supply cable 24 Volt, 10 Watt, Plexiglas edges satinised incl. LED power supply unit
- Letterbox (BH 400x400mm) made of stainless steel 1.4016 (non-rusting magnetic stainless steel), powder-coated in RAL colour of your choice.
- Innovative push-key lock with 2 keys.
- Mail is inserted and removed from the front. Insertion flap with high-quality axle dampers for very quiet mail insertion.
- The letterbox complies with DIN/EN 13724. Insertion size (3.5 cm x 36.0 cm) for C4 across, even large letters fit in here without creasing.
- Removal door opens from top to bottom. So the mail cannot fall towards you.
- Newspaper compartment (BH 400x200mm) made of stainless steel 1.4016 (stainless magnetic stainless steel), powder-coated in RAL colour of your choice with stainless steel laser inscription "ZEITUNG" (font ARIAL, if name/house number, then same as your chosen font).
- Newspaper compartment can be opened from bottom to top.
- Optional name lettering approx. 15-20 mm high.
- Optional house number lettering approx. 70-80mm high.
- Optimum rain protection thanks to rain run-off edges.
- The pedestal is made of 2mm stainless steel rectangular tube, powder-coated in RAL colour with 6mm base plate for screw mounting.

House number House number as laser engraving

Removal of mail On the front

Number of boxes with 1 letterbox

Boxes by volume Large > 16 litres