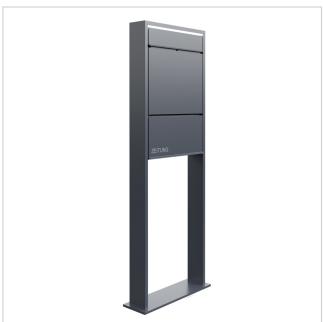

## Design free-standing letterbox <sup>GOETHE®</sup> LIB with newspaper compartment - LED design element - RAL of your choice

High-quality, free-standing letterbox with newspaper compartment and elegant stainless steel rectangular tube stand incl. LED design element. The modern GOETHE® letterbox is ideal for the sophisticated entrance area. The linear design without a visible lock makes this letterbox look particularly elegant.

Thanks to the design, self-assembly is uncomplicated.

Protected utility model according to DPMA file number DE: 20 2021 101 679.5

- Free-standing letterbox with rectangular tube stand element and stainless steel letterbox.
- Quality production Made in Germany by Briefkasten Manufaktur Lippe.
- Flat LED lighting unit as a design element. LED 3000 K 395x100 mm x 5 mm, IP65 2 metre supply cable 24 Volt, 10 Watt, Plexiglas edges satinised incl. LED power supply unit
- Letterbox (BH 400x400mm) made of stainless steel 1.4016 (non-rusting magnetic stainless steel), powder-coated in RAL colour of your choice.
- Innovative push-key lock with 2 keys.
- Mail is inserted and removed from the front. Insertion flap with high-quality axle dampers for very quiet mail insertion.
- The letterbox complies with DIN/EN 13724. Insertion size (3.5 cm x 36.0 cm) for C4 across, even large letters fit in here without creasing.
- Removal door opens from top to bottom. So the mail cannot fall towards you.
- Newspaper compartment (BH 400x200mm) made of stainless steel 1.4016 (stainless magnetic stainless steel), powder-coated in RAL colour of your choice with stainless steel laser inscription "ZEITUNG" (font ARIAL, if name/house number, then same as your chosen font).
- Newspaper compartment can be opened from bottom to top.
- Optional name lettering approx. 15-20 mm high.
- Optional house number lettering approx. 70-80mm high.
- Optimum rain protection thanks to rain run-off edges.
- The pedestal is made of 2mm stainless steel rectangular tube, powder-coated in RAL colour with 6mm base plate for screw mounting.