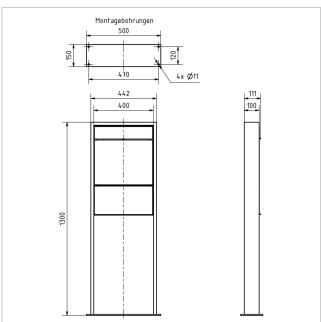

#### **Dimensions**

Height of single box in mm 400,0 Width of single box in mm 400,0 Capacity in litres 16 Height of letterbox slot in mm 35,0 Width of letter slot in mm 360,0 Height of letterbox in mm 600,0 Width of letterbox system in mm 400,0 Overall height in mm 1300,0 Total width in mm 440,0 Depth in mm 100,0 Weight in kg 21

#### Drawing