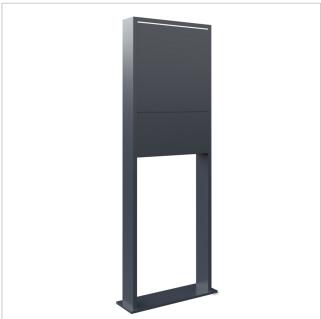

## Design free-standing letterbox <sup>GOETHE®</sup> LIB with newspaper compartment - LED design element - RAL of your choice

High-quality, free-standing letterbox with newspaper compartment and elegant stainless steel rectangular tube stand incl. LED design element. The modern GOETHE® letterbox is ideal for the sophisticated entrance area. The linear design without a visible lock makes this letterbox look particularly elegant.

Thanks to the design, self-assembly is uncomplicated.

Protected utility model according to DPMA file number DE: 20 2021 101 679.5

- Free-standing letterbox with rectangular tube stand element and stainless steel letterbox.
- Quality production Made in Germany by Briefkasten Manufaktur Lippe.
- Flat LED lighting unit as a design element. LED 3000 K 395x100 mm x 5 mm, IP65 2 metre supply cable 24 Volt, 10 Watt, Plexiglas edges satinised incl. LED power supply unit
- Letterbox (BH 400x400mm) made of stainless steel 1.4016 (non-rusting magnetic stainless steel), powder-coated in RAL colour of your choice.
- Innovative push-key lock with 2 keys.
- Mail is inserted and removed from the front. Insertion flap with high-quality axle dampers for very quiet mail insertion.
- The letterbox complies with DIN/EN 13724. Insertion size (3.5 cm x 36.0 cm) for C4 across, even large letters fit in here without creasing.
- Removal door opens from top to bottom. So the mail cannot fall towards you.
- Newspaper compartment (BH 400x200mm) made of stainless steel 1.4016 (stainless magnetic stainless steel), powder-coated in RAL colour of your choice with stainless steel laser inscription "ZEITUNG" (font ARIAL, if name/house number, then same as your chosen font).
- Newspaper compartment can be opened from bottom to top.
- Optional name lettering approx. 15-20 mm high.
- Optional house number lettering approx. 70-80mm high.
- Optimum rain protection thanks to rain run-off edges.
- The pedestal is made of 2mm stainless steel rectangular tube, powder-coated in RAL colour with 6mm base plate for screw mounting.

#### **Dimensions**

Height of single box in mm 400,0 Width of single box in mm 400,0 Capacity in litres 16 Height of letterbox slot in mm 35,0 Width of letter slot in mm 360,0 Height of letterbox in mm 600,0 Width of letterbox system in mm 400,0 Overall height in mm 1300,0 Total width in mm 440,0 Depth in mm 100,0 Weight in kg 21