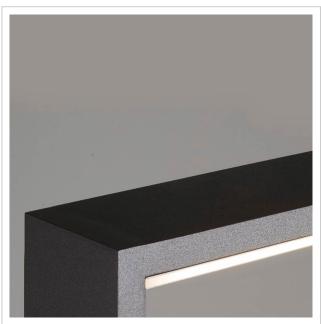

Thanks to the design, self-assembly is uncomplicated.

Protected utility model according to DPMA file number DE: 20 2021 101 679.5

- Free-standing letterbox with rectangular tube stand element and stainless steel letterbox.
- Quality production Made in Germany by Briefkasten Manufaktur Lippe.
- Flat LED lighting unit as a design element. LED 3000 K 395x100 mm x 5 mm, IP65 2 metre supply cable 24 Volt, 10 Watt, Plexiglas edges satinised incl. LED power supply unit
- Letterbox (BH 400x400mm) made of stainless steel 1.4016 (non-rusting magnetic stainless steel), powder-coated in RAL colour of your choice.
- Innovative push-key lock with 2 keys.
- Mail is inserted and removed from the front. Insertion flap with high-quality axle dampers for very quiet mail insertion.
- The letterbox complies with DIN/EN 13724. Insertion size (3.5 cm x 36.0 cm) for C4 across, even large letters fit in here without creasing.
- Removal door opens from top to bottom. So the mail cannot fall towards you.
- Newspaper compartment (BH 400x200mm) made of stainless steel 1.4016 (stainless magnetic stainless steel), powder-coated in RAL colour of your choice with stainless steel laser inscription "ZEITUNG" (font ARIAL, if name/house number, then same as your chosen font).
- Newspaper compartment can be opened from bottom to top.
- Optional name lettering approx. 15-20 mm high.
- Optional house number lettering approx. 70-80mm high.
- Optimum rain protection thanks to rain run-off edges.
- The pedestal is made of 2mm stainless steel rectangular tube, powder-coated in RAL colour with 6mm base plate for screw mounting.

Series GOETHE
Number of bell push 1 button

buttons

Functions Newspaper compartment

Illuminants LED, 10 Watt

Mounting type Free-standing

Material Stainless steel V2A 1.4301, Stainless steel 1.4016 (non-rusting magnetic stainless steel)