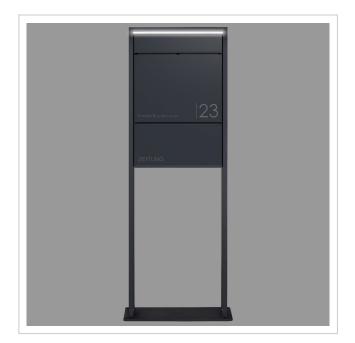

## Design free-standing letterbox <sup>GOETHE®</sup> LIB with newspaper compartment - LED design element - RAL of your choice

High-quality, free-standing letterbox with newspaper compartment and elegant stainless steel rectangular tube stand incl. LED design element. The modern GOETHE® letterbox is ideal for the sophisticated entrance area. The linear design without a visible lock makes this letterbox look particularly elegant.

House number House number as laser engraving

Removal of mail On the front

Number of boxes with 1 letterbox

Boxes by volume Large > 16 litres