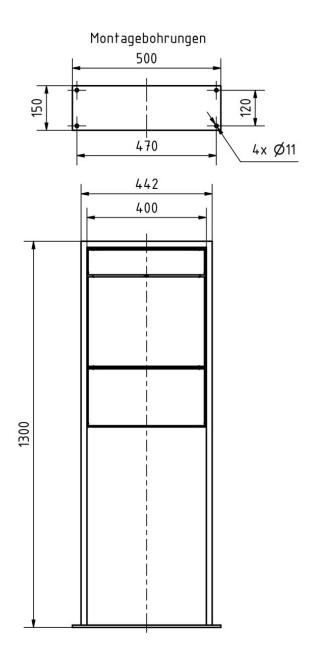

#### **Dimensions**

Height of single box in mm 400,0 Width of single box in mm 400,0 Capacity in litres 16 Height of letterbox slot in mm 35,0 Width of letter slot in mm 360,0 Height of letterbox in mm 600,0 Width of letterbox system in mm 400,0 Overall height in mm 1300,0 Total width in mm 440,0 Depth in mm 100,0 Weight in kg 21

#### Drawing