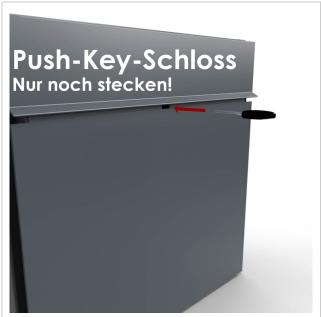

The dimensions of the individual box allow for a capacity of approx. 16 litres, while the large slot guarantees no crumpled mail, even with DIN C4 envelopes and magazines or after several days of absence. The innovative push-key lock is concealed inside the letterbox. The key is simply inserted into the existing opening (no turning required) and the door opens. With the arrangement of the lock, this letterbox is designed in such a way that the removal door prevents the mail from falling towards you. The water drainage edge ensures that the mail inside is optimally protected from the weather. The insertion flap is fitted with high-quality axle dampers, guaranteeing quiet closing and preventing annoying rattling caused by the weather.

Thanks to the design, self-assembly is uncomplicated.

Protected utility model according to DPMA file number DE: 20 2021 101 679.5

- Free-standing letterbox with rectangular tube stand element and stainless steel letterbox.
- Quality production Made in Germany by Briefkasten Manufaktur Lippe.
- Flat LED lighting unit as a design element. LED 3000 K 395x100 mm x 5 mm, IP65 2 metre supply cable 24 Volt, 10 Watt, Plexiglas edges satinised incl. LED power supply unit
- Letterbox (BH 400x400mm) made of stainless steel 1.4016 (non-rusting magnetic stainless steel), powder-coated in RAL colour of your choice.
- Innovative push-key lock with 2 keys.
- Mail is inserted and removed from the front. Insertion flap with high-quality axle dampers for very quiet mail insertion.
- The letterbox complies with DIN/EN 13724. Insertion size (3.5 cm x 36.0 cm) for C4 across, even large letters fit in here without creasing.
- Removal door opens from top to bottom. So the mail cannot fall towards you.
- Newspaper compartment (BH 400x200mm) made of stainless steel 1.4016 (stainless magnetic stainless steel), powder-coated in RAL colour of your choice with stainless steel laser inscription "ZEITUNG" (font ARIAL, if name/house number, then same as your chosen font).
- Newspaper compartment can be opened from bottom to top.
- Optional name lettering approx. 15-20 mm high.
- Optional house number lettering approx. 70-80mm high.
- Optimum rain protection thanks to rain run-off edges.
- The pedestal is made of 2mm stainless steel rectangular tube, powder-coated in RAL colour with 6mm base plate for screw mounting.