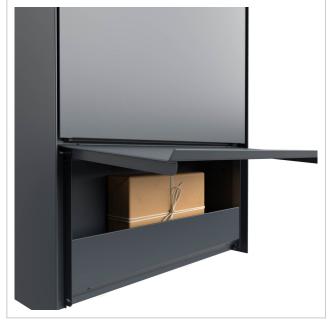

The dimensions of the individual box allow for a capacity of approx. 16 litres, while the large slot guarantees no crumpled mail, even with DIN C4 envelopes and magazines or after several days of absence. The innovative push-key lock is concealed inside the letterbox. The key is simply inserted into the existing opening (no turning required) and the door opens. With the arrangement of the lock, this letterbox is designed in such a way that the removal door prevents the mail from falling towards you. The water drainage edge ensures that the mail inside is optimally protected from the weather. The insertion flap is fitted with high-quality axle dampers, guaranteeing quiet closing and preventing annoying rattling caused by the weather.

Thanks to the design, self-assembly is uncomplicated.

Protected utility model according to DPMA file number DE: 20 2021 101 679.5

- Free-standing letterbox with rectangular tube stand element and stainless steel letterbox.
- Quality production Made in Germany by Briefkasten Manufaktur Lippe.
- Flat LED lighting unit as a design element. LED 3000 K 395x100 mm x 5 mm, IP65 2 metre supply cable 24 Volt, 10 Watt, Plexiglas edges satinised incl. LED power supply unit
- Letterbox (BH 400x400mm) made of stainless steel 1.4016 (non-rusting magnetic stainless steel), powder-coated in RAL colour of your choice.
- Innovative push-key lock with 2 keys.
- Mail is inserted and removed from the front. Insertion flap with high-quality axle dampers for very quiet mail insertion.
- The letterbox complies with DIN/EN 13724. Insertion size (3.5 cm x 36.0 cm) for C4 across, even large letters fit in here without creasing.
- Removal door opens from top to bottom. So the mail cannot fall towards you.
- Newspaper compartment (BH 400x200mm) made of stainless steel 1.4016 (stainless magnetic stainless steel), powder-coated in RAL colour of your choice with stainless steel laser inscription "ZEITUNG" (font ARIAL, if name/house number, then same as your chosen font).
- Newspaper compartment can be opened from bottom to top.
- Optional name lettering approx. 15-20 mm high.
- Optional house number lettering approx. 70-80mm high.
- Optimum rain protection thanks to rain run-off edges.
- The pedestal is made of 2mm stainless steel rectangular tube, powder-coated in RAL colour with 6mm base plate for screw mounting.