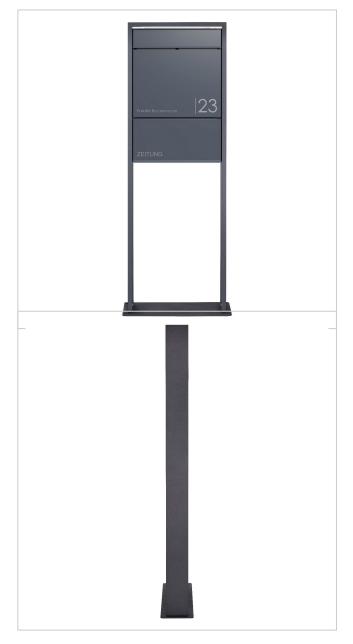

## Design free-standing letterbox <sup>GOETHE®</sup> LIB with newspaper compartment - LED design element - RAL of your choice

High-quality, free-standing letterbox with newspaper compartment and elegant stainless steel rectangular tube stand incl. LED design element. The modern GOETHE® letterbox is ideal for the sophisticated entrance area. The linear design without a visible lock makes this letterbox look particularly elegant.

Thanks to the design, self-assembly is uncomplicated.

Protected utility model according to DPMA file number DE: 20 2021 101 679.5

- Free-standing letterbox with rectangular tube stand element and stainless steel letterbox.
- Quality production Made in Germany by Briefkasten Manufaktur Lippe.
- Flat LED lighting unit as a design element. LED 3000 K 395x100 mm x 5 mm, IP65 2 metre supply cable 24 Volt, 10 Watt, Plexiglas edges satinised incl. LED power supply unit
- Letterbox (BH 400x400mm) made of stainless steel 1.4016 (non-rusting magnetic stainless steel), powder-coated in RAL colour of your choice.
- Innovative push-key lock with 2 keys.
- Mail is inserted and removed from the front. Insertion flap with high-quality axle dampers for very quiet mail insertion.
- The letterbox complies with DIN/EN 13724. Insertion size (3.5 cm x 36.0 cm) for C4 across, even large letters fit in here without creasing.
- Removal door opens from top to bottom. So the mail cannot fall towards you.
- Newspaper compartment (BH 400x200mm) made of stainless steel 1.4016 (stainless magnetic stainless steel), powder-coated in RAL colour of your choice with stainless steel laser inscription "ZEITUNG" (font ARIAL, if name/house number, then same as your chosen font).
- Newspaper compartment can be opened from bottom to top.
- Optional name lettering approx. 15-20 mm high.
- Optional house number lettering approx. 70-80mm high.
- Optimum rain protection thanks to rain run-off edges.
- The pedestal is made of 2mm stainless steel rectangular tube, powder-coated in RAL colour with 6mm base plate for screw mounting.

#### **Dimensions**

Height of single box in mm 400,0 Width of single box in mm 400,0 Capacity in litres 16 Height of letterbox slot in mm 35,0 Width of letter slot in mm 360,0 Height of letterbox in mm 600,0 Width of letterbox system in mm 400,0 Overall height in mm 1300,0 Total width in mm 440,0 Depth in mm 100,0 Weight in kg 21