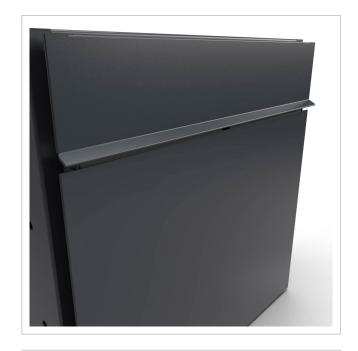

## Design free-standing letterbox <sup>GOETHE®</sup> LIB with newspaper compartment - LED design element - RAL of your choice

High-quality, free-standing letterbox with newspaper compartment and elegant stainless steel rectangular tube stand incl. LED design element. The modern GOETHE® letterbox is ideal for the sophisticated entrance area. The linear design without a visible lock makes this letterbox look particularly elegant.

Thanks to the design, self-assembly is uncomplicated.

Protected utility model according to DPMA file number DE: 20 2021 101 679.5

- Free-standing letterbox with rectangular tube stand element and stainless steel letterbox.
- Quality production Made in Germany by Briefkasten Manufaktur Lippe.
- Flat LED lighting unit as a design element. LED 3000 K 395x100 mm x 5 mm, IP65 2 metre supply cable 24 Volt, 10 Watt, Plexiglas edges satinised incl. LED power supply unit
- Letterbox (BH 400x400mm) made of stainless steel 1.4016 (non-rusting magnetic stainless steel), powder-coated in RAL colour of your choice.
- Innovative push-key lock with 2 keys.
- Mail is inserted and removed from the front. Insertion flap with high-quality axle dampers for very quiet mail insertion.
- The letterbox complies with DIN/EN 13724. Insertion size (3.5 cm x 36.0 cm) for C4 across, even large letters fit in here without creasing.
- Removal door opens from top to bottom. So the mail cannot fall towards you.
- Newspaper compartment (BH 400x200mm) made of stainless steel 1.4016 (stainless magnetic stainless steel), powder-coated in RAL colour of your choice with stainless steel laser inscription "ZEITUNG" (font ARIAL, if name/house number, then same as your chosen font).
- Newspaper compartment can be opened from bottom to top.
- Optional name lettering approx. 15-20 mm high.
- Optional house number lettering approx. 70-80mm high.
- Optimum rain protection thanks to rain run-off edges.
- The pedestal is made of 2mm stainless steel rectangular tube, powder-coated in RAL colour with 6mm base plate for screw mounting.