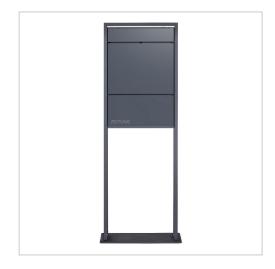

## Design free-standing letterbox <sup>GOETHE®</sup> LIB with newspaper compartment - LED design element - RAL of your choice

High-quality, free-standing letterbox with newspaper compartment and elegant stainless steel rectangular tube stand incl. LED design element. The modern GOETHE® letterbox is ideal for the sophisticated entrance area. The linear design without a visible lock makes this letterbox look particularly elegant.

Thanks to the design, self-assembly is uncomplicated.

Protected utility model according to DPMA file number DE: 20 2021 101 679.5

- Free-standing letterbox with rectangular tube stand element and stainless steel letterbox.
- Quality production Made in Germany by Briefkasten Manufaktur Lippe.
- Flat LED lighting unit as a design element. LED 3000 K 395x100 mm x 5 mm, IP65 2 metre supply cable 24 Volt, 10 Watt, Plexiglas edges satinised incl. LED power supply unit
- Letterbox (BH 400x400mm) made of stainless steel 1.4016 (non-rusting magnetic stainless steel), powder-coated in RAL colour of your choice.
- Innovative push-key lock with 2 keys.
- Mail is inserted and removed from the front. Insertion flap with high-quality axle dampers for very quiet mail insertion.
- The letterbox complies with DIN/EN 13724. Insertion size (3.5 cm x 36.0 cm) for C4 across, even large letters fit in here without creasing.
- Removal door opens from top to bottom. So the mail cannot fall towards you.
- Newspaper compartment (BH 400x200mm) made of stainless steel 1.4016 (stainless magnetic stainless steel), powder-coated in RAL colour of your choice with stainless steel laser inscription "ZEITUNG" (font ARIAL, if name/house number, then same as your chosen font).
- Newspaper compartment can be opened from bottom to top.
- Optional name lettering approx. 15-20 mm high.
- Optional house number lettering approx. 70-80mm high.
- Optimum rain protection thanks to rain run-off edges.
- The pedestal is made of 2mm stainless steel rectangular tube, powder-coated in RAL colour with 6mm base plate for screw mounting.