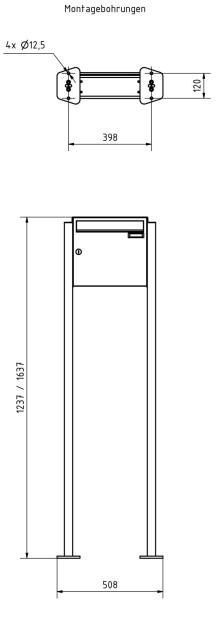

## Dimensions

| Height of single box in mm      | 330,0                                                  |
|---------------------------------|--------------------------------------------------------|
| Width of single box in mm       | 355,0                                                  |
| Capacity in litres              | 12,0   17,0                                            |
| Height of letterbox slot in mm  | 35,0                                                   |
| Width of letter slot in mm      | 325,0                                                  |
| Height of letterbox in mm       | 330,0                                                  |
| Width of letterbox system in mm | 355,0                                                  |
| Overall height in mm            | 1200,0   1600,0                                        |
| Total width in mm               | 435,0                                                  |
| Depth in mm                     | 100,0   150,0                                          |
| Weight in kg                    | 18                                                     |
| Delivery condition              | Supplied in blocks, stand elements / letterbox divided |
|                                 |                                                        |

#### Drawing

Briefkasten Manufaktur Lippe GmbH Werler Straße 60 32105 Bad Salzuflen www.briefkasten-manufaktur.de info@briefkasten-manufaktur.de Tel.: +49 5222 807110