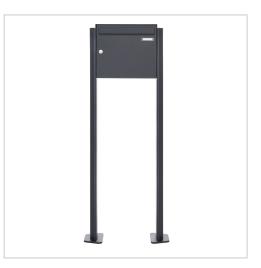

# 1 stainless steel free-standing letterbox Design BASIC Plus 380 ST-T - RAL of your choice | 150mm depth | with 1 letterbox

Product number 380X-P-1-150

# 1-piece stainless steel free-standing letterbox Design BASIC Plus 380X ST-T - RAL of your choice

High-quality free-standing letterbox for 1 party made in Germany by Briefkasten Manufaktur.

The letterbox is made of stainless steel V2A, powder-coated in RAL colour, the stand elements are made of aluminium, powder-coated in RAL colour. The very high-quality workmanship and the well thought-out concept make this letterbox system our top seller. A rain drainage edge for optimum water protection, a continuous rubber lip for quiet insertion, the solid interchangeable nameplate, a practical post holder and the very robust lock characterise this free-standing letter box. This letterbox is easy to clean and robust.

- 1-postbox with letterbox made of V2A stainless steel, powder-coated in RAL colour
- The system is manufactured by Briefkasten Manufaktur. German quality production "Made in Germany".
- The letterboxes comply with DIN/EN 13724. Insertion size (3.5 cm x 32.5 cm) for C4 landscape, large letters also fit in here without creasing.
- Insertion flaps with sound-absorbing rubber seal for very quiet mail insertion.
- The door can be opened from left to right.
- Incl. 2 keys with key number, changeable name plate under the flap and post holder.
- Large capacity thanks to optional letterbox depth +50 mm = approx. 17 litres. Suitable for companies and households with very high mail volumes.
- Incl. side cladding + rain cover made of V2A stainless steel, powder-coated in RAL colour.
- The stand elements are made of aluminium profile, powder-coated in RAL colour for screw mounting or setting in concrete.