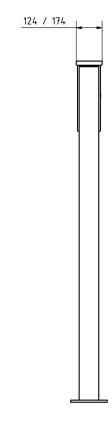

## Dimensions

| Height of single box in mm      | 330,0                                                  |
|---------------------------------|--------------------------------------------------------|
| Width of single box in mm       | 355,0                                                  |
| Capacity in litres              | 12,0   17,0                                            |
| Height of letterbox slot in mm  | 35,0                                                   |
| Width of letter slot in mm      | 325,0                                                  |
| Height of letterbox in mm       | 330,0                                                  |
| Width of letterbox system in mm | 355,0                                                  |
| Overall height in mm            | 1200,0   1600,0                                        |
| Total width in mm               | 435,0                                                  |
| Depth in mm                     | 100,0   150,0                                          |
| Weight in kg                    | 18                                                     |
| Delivery condition              | Supplied in blocks, stand elements / letterbox divided |
|                                 |                                                        |

#### Drawing

Briefkasten Manufaktur Lippe GmbH Werler Straße 60 32105 Bad Salzuflen www.briefkasten-manufaktur.de info@briefkasten-manufaktur.de Tel.: +49 5222 807110