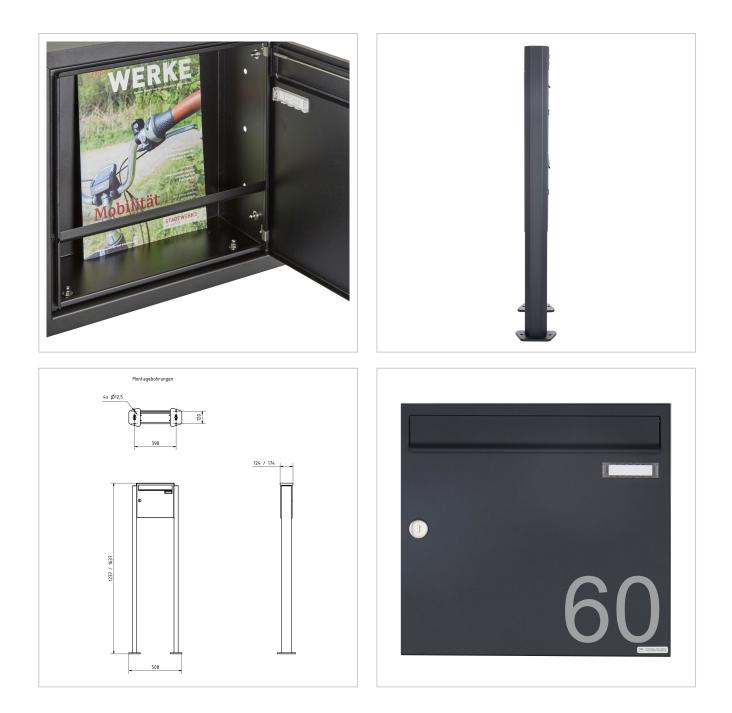

# 1-piece stainless steel free-standing letterbox Design BASIC Plus 380X ST-T - RAL of your choice

High-quality free-standing letterbox for 1 party made in Germany by Briefkasten Manufaktur.

The letterbox is made of stainless steel V2A, powder-coated in RAL colour, the stand elements are made of aluminium, powder-coated in RAL colour. The very high-quality workmanship and the well thought-out concept make this letterbox system our top seller. A rain drainage edge for optimum water protection, a continuous rubber lip for quiet insertion, the solid interchangeable nameplate, a practical post holder and the very robust lock characterise this free-standing letter box. This letterbox is easy to clean and robust.

- 1-postbox with letterbox made of V2A stainless steel, powder-coated in RAL colour
- The system is manufactured by Briefkasten Manufaktur. German quality production "Made in Germany".
- The letterboxes comply with DIN/EN 13724. Insertion size (3.5 cm x 32.5 cm) for C4 landscape, large letters also fit in here without creasing.
- Insertion flaps with sound-absorbing rubber seal for very quiet mail insertion.
- The door can be opened from left to right.
- Incl. 2 keys with key number, changeable name plate under the flap and post holder.
- Large capacity thanks to optional letterbox depth +50 mm = approx. 17 litres. Suitable for companies and households with very high mail volumes.
- Incl. side cladding + rain cover made of V2A stainless steel, powder-coated in RAL colour.
- The stand elements are made of aluminium profile, powder-coated in RAL colour for screw mounting or setting in concrete.

## Dimensions

| Height of single box in mm      | 330,0                                                  |
|---------------------------------|--------------------------------------------------------|
| Width of single box in mm       | 355,0                                                  |
| Capacity in litres              | 12,0   17,0                                            |
| Height of letterbox slot in mm  | 35,0                                                   |
| Width of letter slot in mm      | 325,0                                                  |
| Height of letterbox in mm       | 330,0                                                  |
| Width of letterbox system in mm | 355,0                                                  |
| Overall height in mm            | 1200,0   1600,0                                        |
| Total width in mm               | 435,0                                                  |
| Depth in mm                     | 100,0   150,0                                          |
| Weight in kg                    | 18                                                     |
| Delivery condition              | Supplied in blocks, stand elements / letterbox divided |
|                                 |                                                        |

#### Drawing

Briefkasten Manufaktur Lippe GmbH Werler Straße 60 32105 Bad Salzuflen www.briefkasten-manufaktur.de info@briefkasten-manufaktur.de Tel.: +49 5222 807110