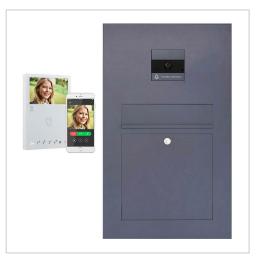

# Stainless steel letterbox Designer BIG - RAL of your choice - VIDEO complete set Ultra WiFi

High-quality letterbox from Briefkasten Manufaktur in an extra-large format. With a newspaper flap suitable for newspapers, magazines and books. Integrated Comelit VIDEO complete set Ultra with WiFi function. The Comelit video intercom system is an innovative solution with functions such as face recognition, voice commands and operation via app using a smartphone or tablet. Completely preprogrammed for easy installation - connect 2 wires and DONE!

- Designer stainless steel flush-mounted letterbox made of 2 mm stainless steel V2A 1.4301, front panel powder-coated in RAL colour of your choice. Also available as a surface-mounted version.
- 2-wire system with high-resolution wide-angle camera (H120° x V90° field of view, resolution 1288 x 968 pixels), door opener function and app connection.
- With single button including bell symbol in the centre and name label centred at the top.
- Front mail removal door 350 mm x 300 mm, opens from top to bottom. Incl. 2 keys with key number.
- Mail slot from the front, dimensions: W 35 cm x H 6.3 cm, C4 landscape. Very large letters fit in here without creasing. Attention, no removal protection!
- With built-in damping elements that allow the flap to close slowly and quietly.
- Optionally with house number, backlit in white incl. EVN LED power supply unit / transformer IP65 12V/DC 0.1-4W for LED illumination of the house number.
- Flush-mounted or surface-mounted box dimensions: H 710 mm x W 410 x D 100 | 150 mm. Flush-mounted box with pre-punched cable inlets and fixing points on all sides. Surface-mounted box for wall mounting with rear perforation, surface-mounted box for fence mounting without perforation (must be provided by customer). ATTENTION: The front panel also protrudes 2 cm all round on surface-mounted boxes.
- Plaster box made of galvanised steel. Surface-mounted box made of stainless steel V2A, ground on all sides without visible screw connection.
- Plaster box with pre-punched cable inlets on all sides.
- Incl. home station 6741W with mobile function and power supply unit 1210A.