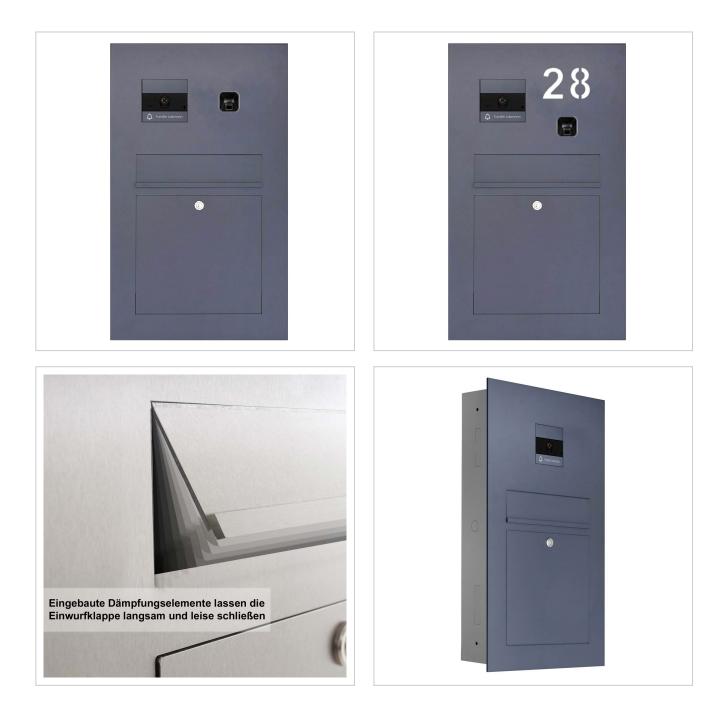

- Designer stainless steel flush-mounted letterbox made of 2 mm stainless steel V2A 1.4301, front panel powder-coated in RAL colour of your choice. Also available as a surface-mounted version.
- 2-wire system with high-resolution wide-angle camera (H120° x V90° field of view, resolution 1288 x 968 pixels), door opener function and app connection.
- With single button including bell symbol in the centre and name label centred at the top.
- Front mail removal door 350 mm x 300 mm, opens from top to bottom. Incl. 2 keys with key number.
- Mail slot from the front, dimensions: W 35 cm x H 6.3 cm, C4 landscape. Very large letters fit in here without creasing. Attention, no removal protection!
- With built-in damping elements that allow the flap to close slowly and quietly.
- Optionally with house number, backlit in white incl. EVN LED power supply unit / transformer IP65 12V/DC 0.1-4W for LED illumination of the house number.
- Flush-mounted or surface-mounted box dimensions: H 710 mm x W 410 x D 100 | 150 mm. Flush-mounted box with pre-punched cable inlets and fixing points on all sides. Surface-mounted box for wall mounting with rear perforation, surface-mounted box for fence mounting without perforation (must be provided by customer). ATTENTION: The front panel also protrudes 2 cm all round on surface-mounted boxes.
- Plaster box made of galvanised steel. Surface-mounted box made of stainless steel V2A, ground on all sides without visible screw connection.
- Plaster box with pre-punched cable inlets on all sides.
- Incl. home station 6741W with mobile function and power supply unit 1210A.

## More images

Briefkasten Manufaktur Lippe GmbH Werler Straße 60 32105 Bad Salzuflen www.briefkasten-manufaktur.de info@briefkasten-manufaktur.de Tel.: +49 5222 807110

www.briefkasten-manufaktur.de info@briefkasten-manufaktur.de Tel.: +49 5222 807110