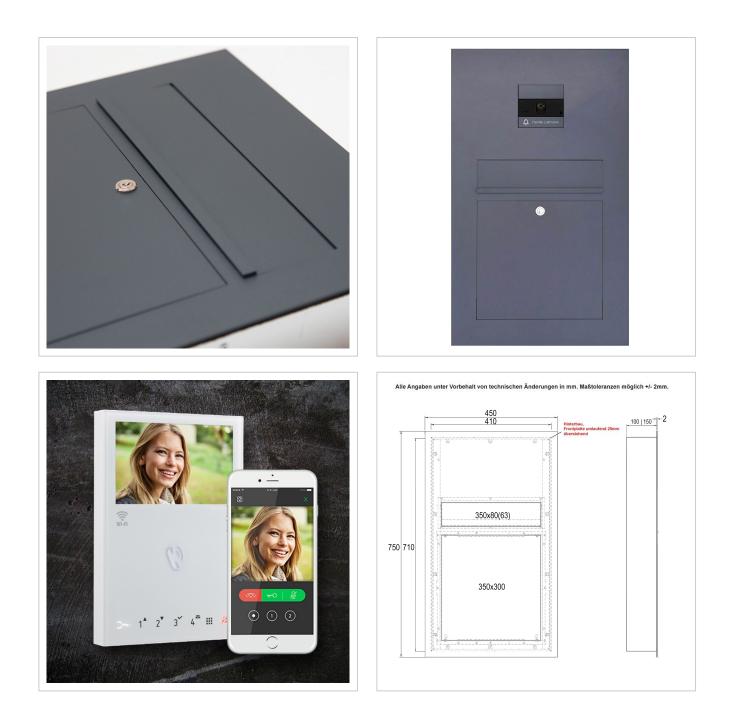

# Stainless steel letterbox Designer BIG - RAL of your choice - VIDEO complete set Ultra WiFi

High-quality letterbox from Briefkasten Manufaktur in an extra-large format. With a newspaper flap suitable for newspapers, magazines and books. Integrated Comelit VIDEO complete set Ultra with WiFi function. The Comelit video intercom system is an innovative solution with functions such as face recognition, voice commands and operation via app using a smartphone or tablet. Completely preprogrammed for easy installation - connect 2 wires and DONE!

- Designer stainless steel flush-mounted letterbox made of 2 mm stainless steel V2A 1.4301, front panel powder-coated in RAL colour of your choice. Also available as a surface-mounted version.
- 2-wire system with high-resolution wide-angle camera (H120° x V90° field of view, resolution 1288 x 968 pixels), door opener function and app connection.
- With single button including bell symbol in the centre and name label centred at the top.
- Front mail removal door 350 mm x 300 mm, opens from top to bottom. Incl. 2 keys with key number.
- Mail slot from the front, dimensions: W 35 cm x H 6.3 cm, C4 landscape. Very large letters fit in here without creasing. Attention, no removal protection!
- With built-in damping elements that allow the flap to close slowly and quietly.
- Optionally with house number, backlit in white incl. EVN LED power supply unit / transformer IP65 12V/DC 0.1-4W for LED illumination of the house number.
- Flush-mounted or surface-mounted box dimensions: H 710 mm x W 410 x D 100 | 150 mm. Flush-mounted box with pre-punched cable inlets and fixing points on all sides. Surface-mounted box for wall mounting with rear perforation, surface-mounted box for fence mounting without perforation (must be provided by customer). ATTENTION: The front panel also protrudes 2 cm all round on surface-mounted boxes.
- Plaster box made of galvanised steel. Surface-mounted box made of stainless steel V2A, ground on all sides without visible screw connection.
- Plaster box with pre-punched cable inlets on all sides.
- Incl. home station 6741W with mobile function and power supply unit 1210A.

## More images

Briefkasten Manufaktur Lippe GmbH Werler Straße 60 32105 Bad Salzuflen www.briefkasten-manufaktur.de info@briefkasten-manufaktur.de Tel.: +49 5222 807110

www.briefkasten-manufaktur.de info@briefkasten-manufaktur.de Tel.: +49 5222 807110