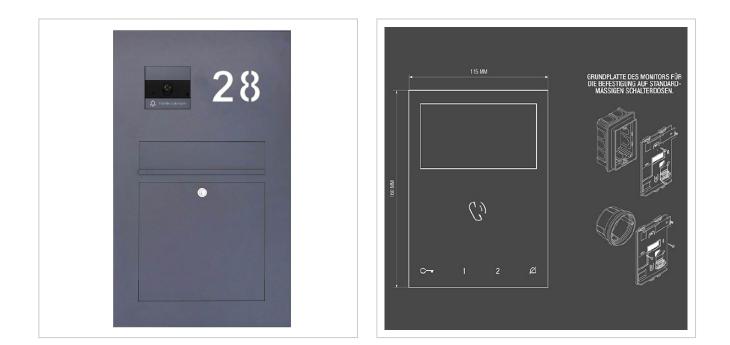

- Designer stainless steel flush-mounted letterbox made of 2 mm stainless steel V2A 1.4301, front panel powder-coated in RAL colour of your choice. Also available as a surface-mounted version.
- 2-wire system with high-resolution wide-angle camera (H120° x V90° field of view, resolution 1288 x 968 pixels), door opener function and app connection.
- With single button including bell symbol in the centre and name label centred at the top.
- Front mail removal door 350 mm x 300 mm, opens from top to bottom. Incl. 2 keys with key number.
- Mail slot from the front, dimensions: W 35 cm x H 6.3 cm, C4 landscape. Very large letters fit in here without creasing. Attention, no removal protection!
- With built-in damping elements that allow the flap to close slowly and quietly.
- Optionally with house number, backlit in white incl. EVN LED power supply unit / transformer IP65 12V/DC 0.1-4W for LED illumination of the house number.
- Flush-mounted or surface-mounted box dimensions: H 710 mm x W 410 x D 100 | 150 mm. Flush-mounted box with pre-punched cable inlets and fixing points on all sides. Surface-mounted box for wall mounting with rear perforation, surface-mounted box for fence mounting without perforation (must be provided by customer). ATTENTION: The front panel also protrudes 2 cm all round on surface-mounted boxes.
- Plaster box made of galvanised steel. Surface-mounted box made of stainless steel V2A, ground on all sides without visible screw connection.
- Plaster box with pre-punched cable inlets on all sides.
- Incl. home station 6741W with mobile function and power supply unit 1210A.

## More images

Briefkasten Manufaktur Lippe GmbH Werler Straße 60 32105 Bad Salzuflen www.briefkasten-manufaktur.de info@briefkasten-manufaktur.de Tel.: +49 5222 807110

www.briefkasten-manufaktur.de info@briefkasten-manufaktur.de Tel.: +49 5222 807110