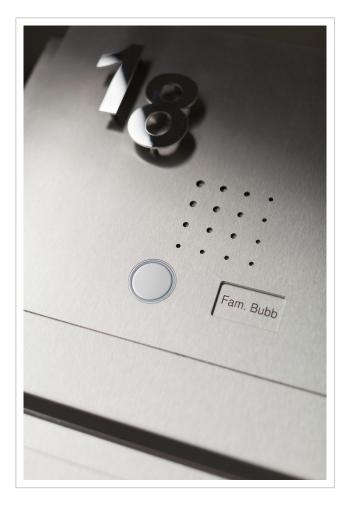

Our products have a high quality, reliable functionality and their own identity. Made by Briefkasten Manufaktur.

- Designer stainless steel free-standing letterbox made of 2 mm stainless steel V2A 1.4301, front panel powder-coated in RAL colour; dimensions of individual box: height 750 mm; width: 450 mm; depth 100 mm.
- Front mail removal door 350 mm x 300 mm, opens from top to bottom. Incl. 2 keys with key number.
- Mail slot from the front, dimensions: W 35 cm x H 6.3 cm, C4 landscape. Very large letters fit in here without creasing. Attention, no removal protection!
- With built-in damping elements that allow the flap to close slowly and quietly.
- Optional exchangeable nameplate made of stainless steel with laser inscription or nameplate made of Plexi.
- 8-12V DC short-stroke bell push with LED ring lighting (blue, white, red or green). The bell button lighting cannot be supplied via the control unit. It must be connected to an additional 8-12 V DC power supply.
- An 8-12 V DC short-stroke light button with pictogram is available as an option.
- Preparation (built-in loudspeaker not included) for intercom system possible.
- Optionally with universal adapter for all commercially available built-in loudspeakers.
- Optional preparation (camera not included in scope of delivery) for a camera.
- Optionally with house number in polished look (67mm high), offset mounted or house number approx. 70mm high (max. 3 digits) with energy-saving LED lighting 12V DC approx. 50mA / 1W, white.
- The pedestals are made of 60.3 mm stainless steel V2A 1.4301, polished. Invisible cable routing through the uprights.

# **Product properties**

| Surface/colour                              | RAL 9005 deep black, RAL 3004 crimson red, DB 703 iron mica, RAL 7016 anthracite grey, RAL of your choice (according to colour table), Brushed, RAL 9007 grey aluminium, RAL 9016 traffic white |
|---------------------------------------------|-------------------------------------------------------------------------------------------------------------------------------------------------------------------------------------------------|
| Series                                      | DESIGNER                                                                                                                                                                                        |
| Number of bell push<br>buttons              | 1 button                                                                                                                                                                                        |
| Functions                                   | Newspaper compartment                                                                                                                                                                           |
| Functional box prepared<br>for manufacturer | LOXONE, GIRA, 2N, Busch Jaeger, Siedle, DoorBird, STR Elektronik, ELCOM, TCS, Ritto, ALGO, Telegärtner, Auerswald, Legrand Bticino, HHG, HIKVISION, PCS, Sesam, ekey                            |
| Name labelling                              | Laser-cut engraving, Nameplate, Laser-engraved, Illuminated laser-cut engraving                                                                                                                 |
| Mounting type                               | Free-standing                                                                                                                                                                                   |
| Material                                    | Stainless steel V2A 1.4301                                                                                                                                                                      |
| House number                                | House number as laser cut, illuminated                                                                                                                                                          |
| Removal of mail                             | On the front                                                                                                                                                                                    |
| Number of boxes                             | with 1 letterbox                                                                                                                                                                                |
| Boxes by volume                             | Large > 16 litres                                                                                                                                                                               |