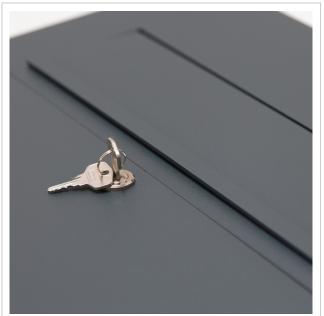

Our products have a high quality, reliable functionality and their own identity. Made by Briefkasten Manufaktur.

- Designer stainless steel free-standing letterbox made of 2 mm stainless steel V2A 1.4301, front panel powder-coated in RAL colour; dimensions of individual box: height 750 mm; width: 450 mm; depth 100 mm.
- Front mail removal door 350 mm x 300 mm, opens from top to bottom. Incl. 2 keys with key number.
- Mail slot from the front, dimensions: W 35 cm x H 6.3 cm, C4 landscape. Very large letters fit in here without creasing. Attention, no removal protection!
- With built-in damping elements that allow the flap to close slowly and quietly.
- Optional exchangeable nameplate made of stainless steel with laser inscription or nameplate made of Plexi.
- 8-12V DC short-stroke bell push with LED ring lighting (blue, white, red or green). The bell button lighting cannot be supplied via the control unit. It must be connected to an additional 8-12 V DC power supply.
- An 8-12 V DC short-stroke light button with pictogram is available as an option.
- Preparation (built-in loudspeaker not included) for intercom system possible.
- Optionally with universal adapter for all commercially available built-in loudspeakers.
- Optional preparation (camera not included in scope of delivery) for a camera.
- Optionally with house number in polished look (67mm high), offset mounted or house number approx. 70mm high (max. 3 digits) with energy-saving LED lighting 12V DC approx. 50mA / 1W, white.
- The pedestals are made of 60.3 mm stainless steel V2A 1.4301, polished. Invisible cable routing through the uprights.