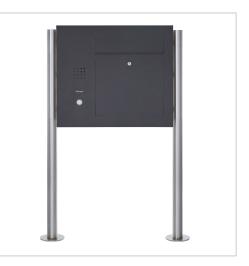

# Stainless steel free-standing letterbox designer model BIG - Clean Edition -Lateral - RAL of your choice - INDIVIDUAL | Left

Product number 592D-B-R-STR-L

# Stainless steel free-standing letterbox designer model BIG - Clean Edition - Lateral - RAL colour of your choice - INDIVIDUAL

High-quality manufactured free-standing letterbox from Briefkasten Manufaktur with powder-coated front panel in RAL colour. A real eye-catcher among letterboxes. Clear lines and no-frills design characterise this designer free-standing letterbox. With extra volume for very large volumes of mail.

Our products have a high quality, reliable functionality and their own identity. Made by Briefkasten Manufaktur.

- Designer stainless steel free-standing letterbox made of 2 mm stainless steel V2A 1.4301, front panel powder-coated in RAL colour; dimensions of individual box: height 750 mm; width: 450 mm; depth 100 mm.
- Front mail removal door 350 mm x 300 mm, opens from top to bottom. Incl. 2 keys with key number.
- Mail slot from the front, dimensions: W 35 cm x H 6.3 cm, C4 landscape. Very large letters fit in here without creasing. Attention, no removal protection!
- With built-in damping elements that allow the flap to close slowly and quietly.
- Optional exchangeable nameplate made of stainless steel with laser inscription or nameplate made of Plexi.
- 8-12V DC short-stroke bell push with LED ring lighting (blue, white, red or green). The bell button lighting cannot be supplied via the control unit. It must be connected to an additional 8-12 V DC power supply.
- An 8-12 V DC short-stroke light button with pictogram is available as an option.
- Preparation (built-in loudspeaker not included) for intercom system possible.
- Optionally with universal adapter for all commercially available built-in loudspeakers.
- Optional preparation (camera not included in scope of delivery) for a camera.
- Optionally with house number in polished look (67mm high), offset mounted or house number approx. 70mm high (max. 3 digits) with energy-saving LED lighting 12V DC approx. 50mA / 1W, white.
- The pedestals are made of 60.3 mm stainless steel V2A 1.4301, polished. Invisible cable routing through the uprights.