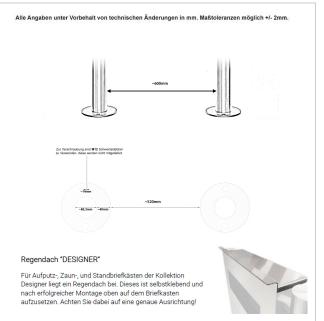

# Dimensions

| Height of single box in mm     | 510,0   550,0                                          |
|--------------------------------|--------------------------------------------------------|
| Width of single box in mm      | 560,0   600,0                                          |
| Capacity in litres             | 21                                                     |
| Height of letterbox slot in mm | 63,0                                                   |
| Width of letter slot in mm     | 350,0                                                  |
| Overall height in mm           | 1200,0   1500,0                                        |
| Total width in mm              | 720,0                                                  |
| Depth in mm                    | 100,0                                                  |
| Weight in kg                   | 35                                                     |
| Delivery condition             | Supplied in blocks, stand elements / letterbox divided |
|                                |                                                        |