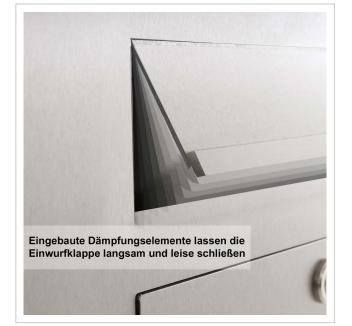

Our products have a high quality, reliable functionality and their own identity. Made by Briefkasten Manufaktur.

- Designer stainless steel free-standing letterbox made of 2 mm stainless steel V2A 1.4301, front panel powder-coated in RAL colour; dimensions of individual box: height 750 mm; width: 450 mm; depth 100 mm.
- Front mail removal door 350 mm x 300 mm, opens from top to bottom. Incl. 2 keys with key number.
- Mail slot from the front, dimensions: W 35 cm x H 6.3 cm, C4 landscape. Very large letters fit in here without creasing. Attention, no removal protection!
- With built-in damping elements that allow the flap to close slowly and quietly.
- Optional exchangeable nameplate made of stainless steel with laser inscription or nameplate made of Plexi.
- 8-12V DC short-stroke bell push with LED ring lighting (blue, white, red or green). The bell button lighting cannot be supplied via the control unit. It must be connected to an additional 8-12 V DC power supply.
- An 8-12 V DC short-stroke light button with pictogram is available as an option.
- Preparation (built-in loudspeaker not included) for intercom system possible.
- Optionally with universal adapter for all commercially available built-in loudspeakers.
- Optional preparation (camera not included in scope of delivery) for a camera.
- Optionally with house number in polished look (67mm high), offset mounted or house number approx. 70mm high (max. 3 digits) with energy-saving LED lighting 12V DC approx. 50mA / 1W, white.
- The pedestals are made of 60.3 mm stainless steel V2A 1.4301, polished. Invisible cable routing through the uprights.