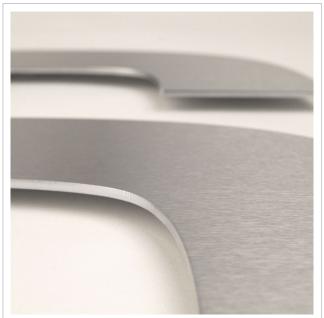

Made in Germany, manufactured in Bad Salzuflen

- House number made of brushed stainless steel V2A 1.4301.
- Attachment to the wall is via welding studs, which are simply inserted into the dowel holes.
- Number height 45 cm.
- Material thickness 2 mm.
- · Supplied with dowels (S6).