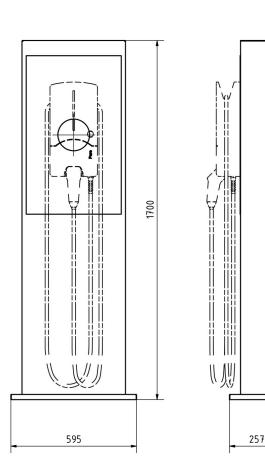

### Dimensions

| Overall height in mm | 1700,0                   |
|----------------------|--------------------------|
| Total width in mm    | 490.0 (base plate 580.0) |
| Depth in mm          | 150.0 (footplate 240.0)  |
| Weight in kg         | 65                       |
| Delivery condition   | Supplied fully assembled |