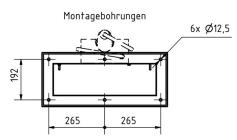

- High-quality pedestal made of stainless steel V2A 1.4301, optionally polished or powder-coated in RAL colour of your choice.
- Quality production Made in Germany Letterbox Manufaktur Lippe.
- The fully welded pedestal is made of 2 mm stainless steel V2A 1.4301. Overall height 1.70 m.
- Mounting plate made of 2 mm stainless steel V2A 1.4301 optionally ground or powder-coated in RAL colour of your choice.
- Mounting plate with suitable perforation for wallbox (see selection).
- Invisible cable feed through the body possible.
- The pedestal is equipped with a base plate made of 10 mm V2A 1.4301 stainless steel. This is finished with a cover plate.
- WITHOUT wallbox!

### Dimensions

| Overall height in mm | 1700,0                   |
|----------------------|--------------------------|
| Total width in mm    | 490.0 (base plate 580.0) |
| Depth in mm          | 150.0 (footplate 240.0)  |
| Weight in kg         | 65                       |
| Delivery condition   | Supplied fully assembled |