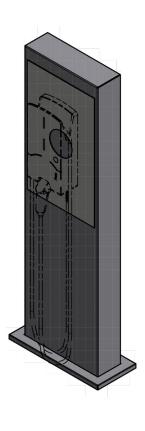

# Stainless steel column GRIMM 605 BIG for two wallboxes - Wallbox prepared - Suitable for many wallbox manufacturers

High-quality column for the installation of 2 wallboxes. The pedestal is made entirely of stainless steel V2A 1.4301.

You will receive this pedestal with the appropriate mounting holes for your wallbox (wallbox is not included). An invisible cable feed through the body is possible without any problems.

Thanks to the design, self-assembly is uncomplicated.