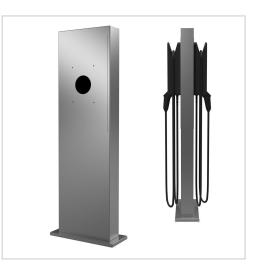

Stainless steel pedestal GRIMM 605 BIG for two wallboxes - Customised wallbox prepared - Polished stainless steel | 490mm x 1700mm x 150mm | doublesided | Stainless steel, ground

Product number 605B-STEL-2-VA

# Stainless steel column GRIMM 605 BIG for two wallboxes - Wallbox prepared - Suitable for many wallbox manufacturers

High-quality column for the installation of 2 wallboxes. The pedestal is made entirely of stainless steel V2A 1.4301.

You will receive this pedestal with the appropriate mounting holes for your wallbox (wallbox is not included). An invisible cable feed through the body is possible without any problems.

Thanks to the design, self-assembly is uncomplicated.