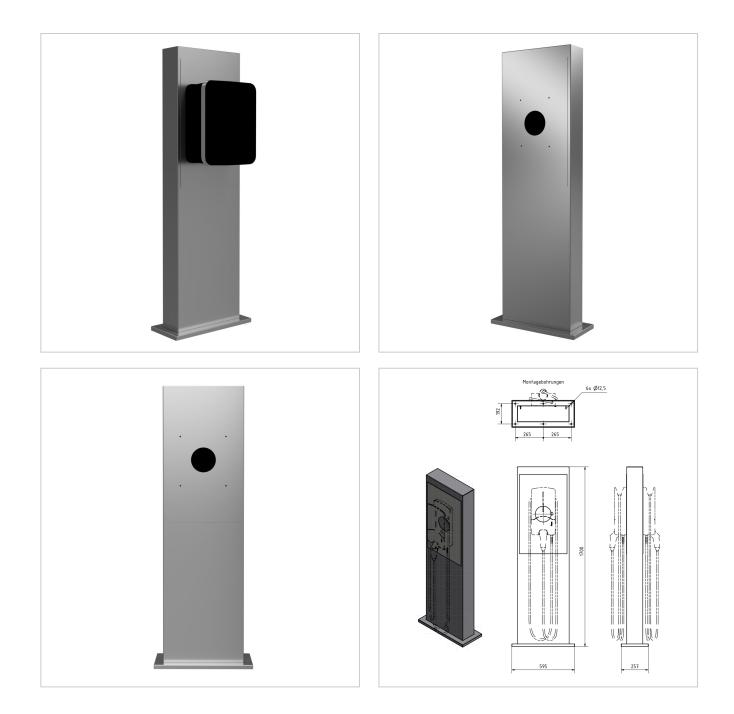

# Stainless steel column GRIMM 605 BIG for two wallboxes - Wallbox prepared - Suitable for many wallbox manufacturers

High-quality column for the installation of 2 wallboxes. The pedestal is made entirely of stainless steel V2A 1.4301.

You will receive this pedestal with the appropriate mounting holes for your wallbox (wallbox is not included). An invisible cable feed through the body is possible without any problems.

Thanks to the design, self-assembly is uncomplicated.

- High-quality pedestal made of stainless steel V2A 1.4301, optionally polished or powder-coated in RAL colour of your choice.
- Quality production Made in Germany Letterbox Manufaktur Lippe.
- The fully welded pedestal is made of 2 mm stainless steel V2A 1.4301. Overall height 1.70 m.
- Mounting plate made of 2 mm stainless steel V2A 1.4301 optionally ground or powder-coated in RAL colour of your choice.
- Mounting plate with suitable perforation for wallbox (see selection).
- Invisible cable feed through the body possible.
- The pedestal is equipped with a base plate made of 10 mm V2A 1.4301 stainless steel. This is finished with a cover plate.
- WITHOUT wallbox!

### Dimensions

| Overall height in mm | 1700,0                   |
|----------------------|--------------------------|
| Total width in mm    | 490.0 (base plate 580.0) |
| Depth in mm          | 150.0 (footplate 240.0)  |
| Weight in kg         | 65                       |
| Delivery condition   | Supplied fully assembled |

#### Drawing

Briefkasten Manufaktur Lippe GmbH Werler Straße 60 32105 Bad Salzuflen www.briefkasten-manufaktur.de info@briefkasten-manufaktur.de Tel.: +49 5222 807110 Geschäftsführer Oliver Woineck Ust.ID.Nr. DE303690847 Handelsregister Amtsgericht Lemgo, HRB 8618