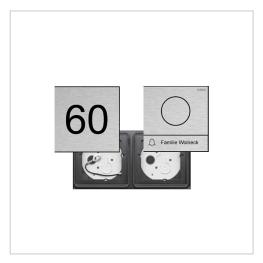

## Set of 2 GIRA System 106 - Stainless steel V2A - Intercom system with 1x bell pushbutton

Gira System 106 made of V2A stainless steel in flush-mounted design for use in the DESIGNER 2-gang letterboxes or for simple surface mounting on the wall. 2 GIRA system modules and surface-mounted housing are included, so the system can be used directly in the letterbox. The system modules can be subsequently replaced as required thanks to the simple mounting system. The matching GIRA home station and control unit are available under accessories.

#### Info module Gira System 106 - 5560 920

• For house numbers and name labelling that should be clearly visible.

#### Door station module Gira System 106 - 5569 920 + call button 5549 920

- Compact voice module with integrated call button for communication between inside and outside.
- A high-quality microphone and a weatherproof loudspeaker ensure good communication.
- Power supply via 2-wire bus. Additional connection for ZV (e.g. necessary from 3rd camera module).
- All other System 106 modules (except voice module) are supplied with power via the door station module.