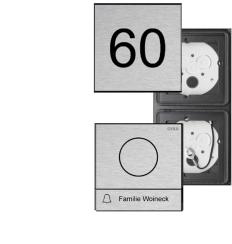

## Set of 2 GIRA System 106 - Stainless steel V2A - Intercom system with 1x bell pushbutton

Gira System 106 made of V2A stainless steel in flush-mounted design for use in the DESIGNER 2-gang letterboxes or for simple surface mounting on the wall. 2 GIRA system modules and surface-mounted housing are included, so the system can be used directly in the letterbox. The system modules can be subsequently replaced as required thanks to the simple mounting system. The matching GIRA home station and control unit are available under accessories.

#### Info module Gira System 106 - 5560 920

• For house numbers and name labelling that should be clearly visible.

#### Door station module Gira System 106 - 5569 920 + call button 5549 920

- Compact voice module with integrated call button for communication between inside and outside.
- A high-quality microphone and a weatherproof loudspeaker ensure good communication.
- Power supply via 2-wire bus. Additional connection for ZV (e.g. necessary from 3rd camera module).
- All other System 106 modules (except voice module) are supplied with power via the door station module.