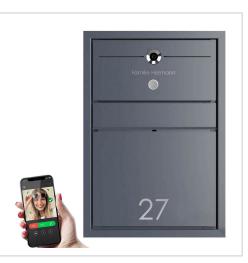

# Design flush-mounted letterbox <sup>GOETHE®</sup> UP - RAL of your choice - COMELIT Switch - VIDEO complete set

High-quality flush-mounted letterbox with video intercom system in flush-mounted design. The modern GOETHE® letterbox is ideal for the sophisticated entrance area. The linear design without a visible lock makes this letterbox look particularly elegant. Discover the fully integrated Comelit VIDEO complete set, a top solution in the world of video intercom systems. This state-of-the-art system offers advanced functions, including face recognition, voice control and convenient operation via smartphone app. Perfectly pre-programmed, it is easy to install - just connect two wires and the system is ready to go! Depending on your needs, the set is available either with a gateway without a home station (home stations can be optionally extended) or with a WiFi-enabled home station to ensure maximum flexibility and customisation to your individual requirements.

#### Protected utility model according to DPMA file number DE: 20 2021 101 679.5

www.briefkasten-manufaktur.de info@briefkasten-manufaktur.de Tel.: +49 5222 807110

- Flush-mounted letterbox made entirely of stainless steel.
- Quality production Made in Germany by Briefkasten Manufaktur Lippe.
- Letterbox (BH 400x400mm) made of stainless steel 1.4016 (non-rusting magnetic stainless steel), powder-coated in RAL colour of your choice.
- Innovative push-key lock with 2 keys.
- Mail is inserted and removed from the front. Insertion flap with high-quality axle dampers for very quiet mail insertion.
- The letterbox complies with DIN/EN 13724. Insertion size (3.5 cm x 36.0 cm) for C4 across, even large letters fit in here without creasing.
- Removal door opens from top to bottom. This prevents the mail from falling towards you.
- Function box (BH 400x200mm) made of stainless steel 1.4016 (magnetic stainless steel), powder-coated in RAL colour of your choice.
- 8-12V DC short-stroke bell push-button with white LED ring lighting.
- Optionally with name labelling approx. 10-20mm high.
- Optionally with house number lettering approx. 60-80mm high.
- Optimum rain protection thanks to rain run-off edges.
- Plaster cover frame made of stainless steel angle profile 25 x 58 mm, powder-coated in RAL colour.