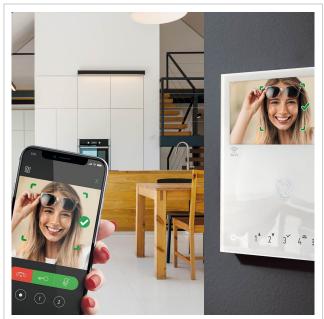

# Design flush-mounted letterbox <sup>GOETHE®</sup> UP - RAL of your choice - COMELIT Switch - VIDEO complete set

High-quality flush-mounted letterbox with video intercom system in flush-mounted design. The modern GOETHE® letterbox is ideal for the sophisticated entrance area. The linear design without a visible lock makes this letterbox look particularly elegant. Discover the fully integrated Comelit VIDEO complete set, a top solution in the world of video intercom systems. This state-of-the-art system offers advanced functions, including face recognition, voice control and convenient operation via smartphone app. Perfectly pre-programmed, it is easy to install - just connect two wires and the system is ready to go! Depending on your needs, the set is available either with a gateway without a home station (home stations can be optionally extended) or with a WiFi-enabled home station to ensure maximum flexibility and customisation to your individual requirements.