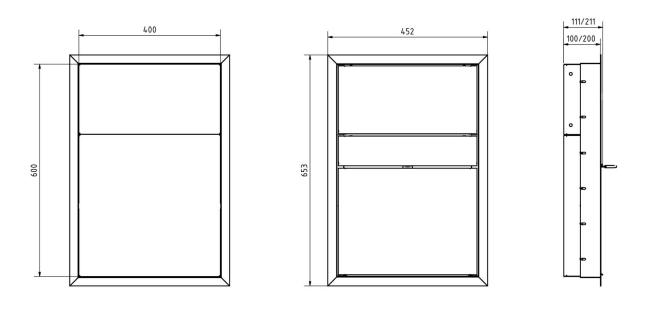

## Dimensions

| Height of single box in mm      | BK 400.0   FK 200.0                                                         |
|---------------------------------|-----------------------------------------------------------------------------|
| Width of single box in mm       | 400,0                                                                       |
| Capacity in litres              | 16,0   32,0                                                                 |
| Height of letterbox slot in mm  | 35,0                                                                        |
| Width of letter slot in mm      | 360,0                                                                       |
| Height of letterbox in mm       | External dimension 653.0   installation dimension 610.0                     |
| Width of letterbox system in mm | External dimension 452.0   installation dimension 410.0                     |
| Overall height in mm            | recommended 1400.0 - 1600.0                                                 |
| Total width in mm               | 450,0                                                                       |
| Depth in mm                     | 100.0   installation dimension 103.5   200.0   installation dimension 203.5 |
| Weight in kg                    | 14                                                                          |
| Delivery condition              | Delivery is assembled                                                       |

Drawing

Briefkasten Manufaktur Lippe GmbH Werler Straße 60 32105 Bad Salzuflen www.briefkasten-manufaktur.de info@briefkasten-manufaktur.de Tel.: +49 5222 807110