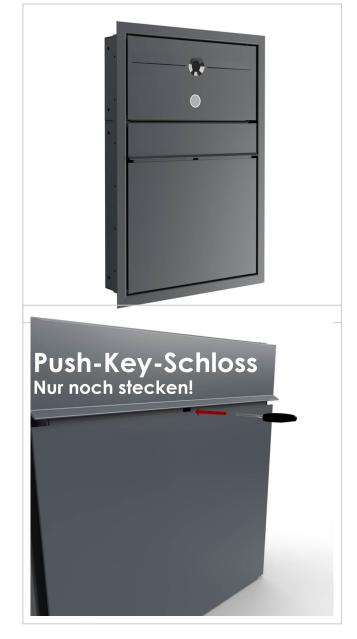

The dimensions of the individual box allow a capacity of approx. 16 or 32 litres, while the large insertion slot guarantees no crumpled mail, even with DIN C4 envelopes and magazines or after several days of absence. The innovative push-key lock is concealed inside the letterbox. The key is simply inserted into the existing opening (no turning required) and the door opens. With the arrangement of the lock, this letterbox is designed in such a way that the removal door prevents the mail from falling towards you. The water drainage edge ensures that the mail inside is optimally protected from the weather. The insertion flap is fitted with high-quality axle dampers, guaranteeing quiet closing and preventing annoying rattling caused by the weather.

#### Protected utility model according to DPMA file number DE: 20 2021 101 679.5

www.briefkasten-manufaktur.de info@briefkasten-manufaktur.de Tel.: +49 5222 807110

- Flush-mounted letterbox made entirely of stainless steel.
- Quality production Made in Germany by Briefkasten Manufaktur Lippe.
- Letterbox (BH 400x400mm) made of stainless steel 1.4016 (non-rusting magnetic stainless steel), powder-coated in RAL colour of your choice.
- Innovative push-key lock with 2 keys.
- Mail is inserted and removed from the front. Insertion flap with high-quality axle dampers for very quiet mail insertion.
- The letterbox complies with DIN/EN 13724. Insertion size (3.5 cm x 36.0 cm) for C4 across, even large letters fit in here without creasing.
- Removal door opens from top to bottom. This prevents the mail from falling towards you.
- Function box (BH 400x200mm) made of stainless steel 1.4016 (magnetic stainless steel), powder-coated in RAL colour of your choice.
- 8-12V DC short-stroke bell push-button with white LED ring lighting.
- Optionally with name labelling approx. 10-20mm high.
- Optionally with house number lettering approx. 60-80mm high.
- Optimum rain protection thanks to rain run-off edges.
- Plaster cover frame made of stainless steel angle profile 25 x 58 mm, powder-coated in RAL colour.