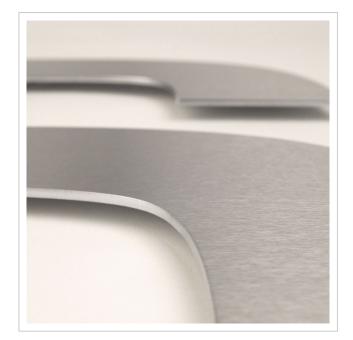

### Stainless steel house number Hölderlin

Choosing the right font is crucial for a house number. Optimum legibility is the top priority. However, the house number is also an important design element. There are two 30 mm long threaded welding studs on the back. After drilling the holes and inserting the plugs, all you need to do is attach the numbers/letters.

Made in Germany, manufactured in Bad Salzuflen

- House number made of stainless steel V2A 1.4301.
- Fastening to the wall is carried out using welding studs, which are simply inserted into the dowel holes.
- Material thickness 2 mm.
- Supplied with dowels (S6).

## **Product properties**

Mounting type Plug-in bolt

Material Stainless steel V2A 1.4301

Surface/colour Brushed