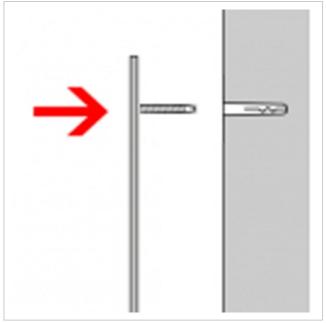

### Stainless steel house number Hölderlin

Choosing the right font is crucial for a house number. Optimum legibility is the top priority. However, the house number is also an important design element. There are two 30 mm long threaded welding studs on the back. After drilling the holes and inserting the plugs, all you need to do is attach the numbers/letters.

Made in Germany, manufactured in Bad Salzuflen

- House number made of stainless steel V2A 1.4301.
- Fastening to the wall is carried out using welding studs, which are simply inserted into the dowel holes.
- Material thickness 2 mm.
- Supplied with dowels (S6).