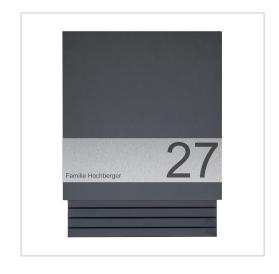

# Design letterbox with newspaper compartment SCHILLER SMALL VARS - RAL 7016 anthracite grey with stainless steel application | RAL 7016 anthracite grey, fine structure, matt | Lock left \* Door hinge right

# Design letterbox with newspaper compartment SCHILLER SMALL VARS - RAL colour with stainless steel application

Discover our high-quality stainless steel designer letterbox with newspaper compartment for wall mounting, ideal for any modern home or office. This letterbox combines aesthetic elegance with functional robustness and is powder-coated in various RAL/DB colours of your choice and equipped with an elegant stainless steel application including engraved name and house number.

**House number** House number as laser engraving **Surface/colour** RAL 7016 anthracite grey, Brushed

Name labellingLaser-engravedRemoval of mailOn the frontNumber of boxeswith 1 letterboxMounting typeSurface-mounted