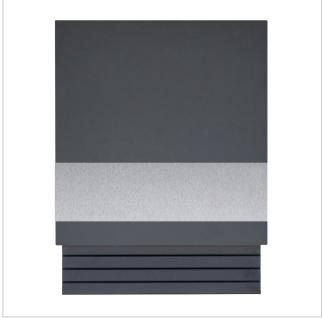

# Design letterbox with newspaper compartment SCHILLER SMALL VARS - RAL 7016 anthracite grey with stainless steel application | RAL 7016 anthracite grey, fine structure, matt | Lock left \* Door hinge right

# Design letterbox with newspaper compartment SCHILLER SMALL VARS - RAL colour with stainless steel application

Discover our high-quality stainless steel designer letterbox with newspaper compartment for wall mounting, ideal for any modern home or office. This letterbox combines aesthetic elegance with functional robustness and is powder-coated in various RAL/DB colours of your choice and equipped with an elegant stainless steel application including engraved name and house number.

The dimensions of the letterbox body are 335x320 mm (height x width), those of the front panel 360x340 mm (height x width). Each letterbox system comes with 2 keys as standard as well as the necessary stainless steel mounting material for simple and secure installation.

### **Dimensions**

Height of single box in mm

Body with ZF 420.0 | Front panel 360.0 | Newspaper compartment 85.0

Width of single box in mm

Body with ZF 320.0 | front panel 340.0 | newspaper compartment 320.0