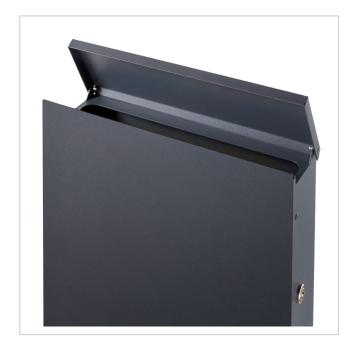

The front panel is made of 2 mm thick stainless steel and can also be powder-coated in a RAL/DB colour of your choice. The 1.25 mm thick stainless steel body offers optimum rust protection and is also available in the colour of your choice. Our letterbox is equipped with a high-quality side lock and includes 2 keys with key number. It is available with the door hinged on the left (lock on the right) or the door hinged on the right (lock on the left), which allows one-handed operation and gives you the choice of which side is more practical for you. The top letter slot is ideal for C4 envelopes and provides optimum protection for your mail from the weather. In addition, the letter insertion flap is fitted with rubber buffers to prevent annoying rattling. As a special service, we offer the option of personalising your letterbox with an optional name or house number inscription. This is laser-engraved approx. 8-25 mm high (name) or 60-100 mm high (house number). This letterbox also has a practical newspaper compartment measuring 320 mm wide x 85 mm high x 90 mm deep. The newspaper compartment is open on both sides and includes a lid for closing on one side. This keeps your newspapers and magazines protected and easily accessible.

- High-quality stainless steel letterbox with newspaper compartment for wall mounting, powder-coated in RAL/DB of your choice.
- Dimensions of newspaper compartment W 320 mm x H 85 mm x D 90 mm. Open on both sides. Incl. cover for locking on one side.
- Front panels 2 mm stainless steel, powder-coated in RAL/DB of your choice.
- Application for labelling made of V2A stainless steel, polished.
- Available with door hinged on the left (lock on the right) or door hinged on the right (lock on the left).
- High-quality lock on the side incl. 2 keys with key number.
- Body 1.25 mm, stainless steel, powder-coated in RAL/DB colour of your choice.
- Post insertion from above, insertion size suitable for C4 envelopes.
- · Optimum water protection.
- Name lettering, lasered approx. 8-25mm high.
- House number labelling, lasered approx. 60-80mm high.
- · Delivery incl. stainless steel mounting material.