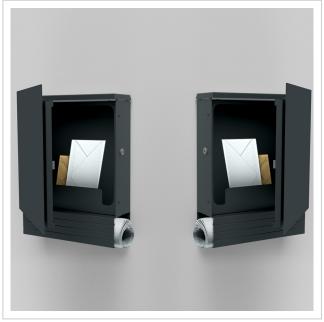

The front panel is made of 2 mm thick stainless steel and can also be powder-coated in a RAL/DB colour of your choice. The 1.25 mm thick stainless steel body offers optimum rust protection and is also available in the colour of your choice. Our letterbox is equipped with a high-quality side lock and includes 2 keys with key number. It is available with the door hinged on the left (lock on the right) or the door hinged on the right (lock on the left), which allows one-handed operation and gives you the choice of which side is more practical for you. The top letter slot is ideal for C4 envelopes and provides optimum protection for your mail from the weather. In addition, the letter insertion flap is fitted with rubber buffers to prevent annoying rattling. As a special service, we offer the option of personalising your letterbox with an optional name or house number inscription. This is laser-engraved approx. 8-25 mm high (name) or 60-100 mm high (house number). This letterbox also has a practical newspaper compartment measuring 320 mm wide x 85 mm high x 90 mm deep. The newspaper compartment is open on both sides and includes a lid for closing on one side. This keeps your newspapers and magazines protected and easily accessible.