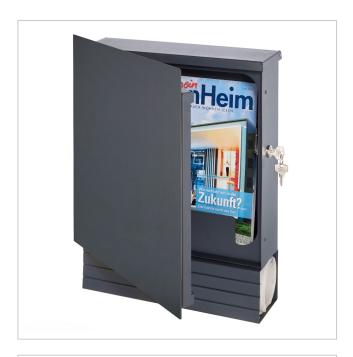

The front panel is made of 2 mm thick stainless steel and can also be powder-coated in a RAL/DB colour of your choice. The 1.25 mm thick stainless steel body offers optimum rust protection and is also available in the colour of your choice. Our letterbox is equipped with a high-quality side lock and includes 2 keys with key number. It is available with the door hinged on the left (lock on the right) or the door hinged on the right (lock on the left), which allows one-handed operation and gives you the choice of which side is more practical for you. The top letter slot is ideal for C4 envelopes and provides optimum protection for your mail from the weather. In addition, the letter insertion flap is fitted with rubber buffers to prevent annoying rattling. As a special service, we offer the option of personalising your letterbox with an optional name or house number inscription. This is laser-engraved approx. 8-25 mm high (name) or 60-100 mm high (house number). This letterbox also has a practical newspaper compartment measuring 320 mm wide x 85 mm high x 90 mm deep. The newspaper compartment is open on both sides and includes a lid for closing on one side. This keeps your newspapers and magazines protected and easily accessible.