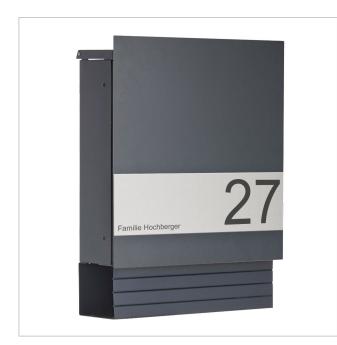

# Design letterbox with newspaper compartment SCHILLER SMALL VARS - RAL 7016 anthracite grey with stainless steel application | RAL 7016 anthracite grey, fine structure, matt | Lock left \* Door hinge right

# Design letterbox with newspaper compartment SCHILLER SMALL VARS - RAL colour with stainless steel application

Discover our high-quality stainless steel designer letterbox with newspaper compartment for wall mounting, ideal for any modern home or office. This letterbox combines aesthetic elegance with functional robustness and is powder-coated in various RAL/DB colours of your choice and equipped with an elegant stainless steel application including engraved name and house number.

**House number** House number as laser engraving **Surface/colour** RAL 7016 anthracite grey, Brushed

Name labellingLaser-engravedRemoval of mailOn the frontNumber of boxeswith 1 letterboxMounting typeSurface-mounted