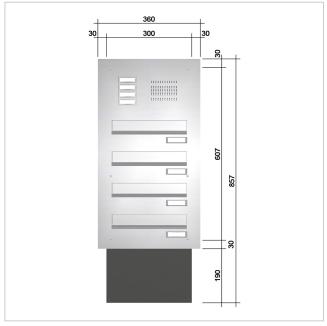

#### **Product properties**

Material Steel, galvanised, Stainless steel V2A 1.4301

**Series** Number of bell push buttons 4 buttons

Boxes by volume Normal > 10 litres **Number of boxes** with 4 letterboxes Name labelling Nameplate Surface/colour Brushed

Mounting type Wall throw-through

Removal of mail On the back

#### **Dimensions**

Height of single box in mm 110,0 Width of single box in mm 300,0 **Capacity in litres** 10,0 - 15,0 Height of letterbox slot in mm 35,0 Width of letter slot in mm 265,0

Depth in mm 290,0 - 440,0

### Drawing