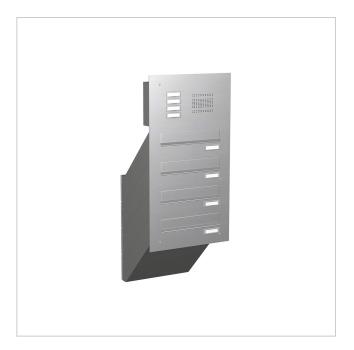

The great advantage of a wall-mounted letterbox system is that it is well protected from the weather and therefore very durable. Also well suited for installation in wall pillars. A quality product made in Germany.

Mounting type Wall throw-through

Removal of mail On the back