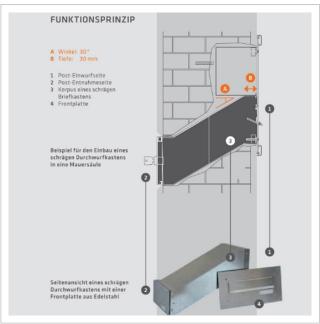

# BASIC 623 stainless steel through-the-wall letterbox system - bell/intercom station - 4 parties

The stainless steel through-the-wall letterbox has plenty of volume for receiving post and is variable in depth from 290 - 440 mm to suit your wall thickness perfectly (30 degree angle running diagonally to the rear). Each individual letterbox has a size of 300 x 110 x 290 to 440 mm (WxHxD). The boxes comply with the current EN 13724 standard so that A4 envelopes, for example, can be inserted without being bent and protection against break-ins is guaranteed.

- 4 party wall-mounted letterbox system made of brushed V2A stainless steel
- Removal door without end frame (for an even look without interruptions). Front panel is attached to the plaster.
- Inclined, pull-out box made of galvanised steel, powder-coated in RAL 9007.
- Variable depth from 290mm 440m, 30 degree angle running diagonally to the rear.
- The letterbox complies with DIN/EN 13724. Insertion size (3.5 cm x 26.5 cm) for C4 high, large letters also fit in here without creasing.
- Insertion flaps with noise-absorbing rubber buffers for very quiet insertion of mail.
- The removal door can be opened from left to right.
- Incl. 2 keys with key number & interchangeable name plate under the flap.
- The lettering on the name plates can be changed as required
- Letterbox system with perforated intercom screen and anti-vandalism bell push-button for each letterbox.
- With universal adapter on the back for installing standard built-in loudspeakers, installation instructions included.