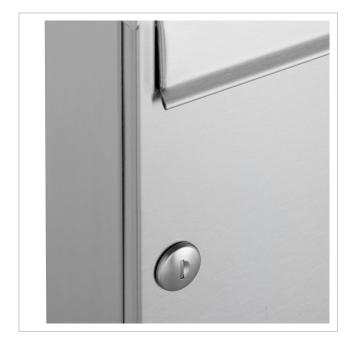

- 4 party wall-mounted letterbox system made of brushed V2A stainless steel
- Removal door without end frame (for an even look without interruptions). Front panel is attached to the plaster.
- Inclined, pull-out box made of galvanised steel, powder-coated in RAL 9007.
- Variable depth from 290mm 440m, 30 degree angle running diagonally to the rear.
- The letterbox complies with DIN/EN 13724. Insertion size (3.5 cm x 26.5 cm) for C4 high, large letters also fit in here without creasing.
- Insertion flaps with noise-absorbing rubber buffers for very quiet insertion of mail.
- The removal door can be opened from left to right.
- Incl. 2 keys with key number & interchangeable name plate under the flap.
- The lettering on the name plates can be changed as required
- Letterbox system with perforated intercom screen and anti-vandalism bell push-button for each letterbox.
- With universal adapter on the back for installing standard built-in loudspeakers, installation instructions included.