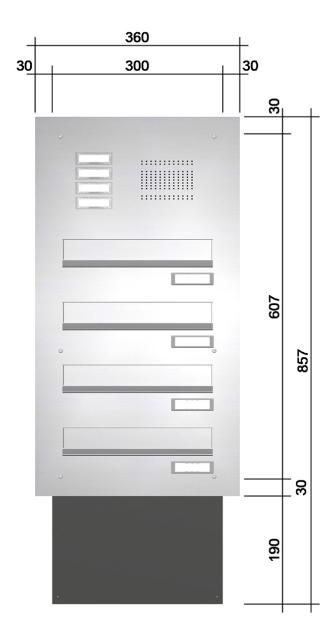

# BASIC 623 stainless steel through-the-wall letterbox system - bell/intercom station - 4 parties

The stainless steel through-the-wall letterbox has plenty of volume for receiving post and is variable in depth from 290 - 440 mm to suit your wall thickness perfectly (30 degree angle running diagonally to the rear). Each individual letterbox has a size of 300 x 110 x 290 to 440 mm (WxHxD). The boxes comply with the current EN 13724 standard so that A4 envelopes, for example, can be inserted without being bent and protection against break-ins is guaranteed.

- 4 party wall-mounted letterbox system made of brushed V2A stainless steel
- Removal door without end frame (for an even look without interruptions). Front panel is attached to the plaster.
- Inclined, pull-out box made of galvanised steel, powder-coated in RAL 9007.
- Variable depth from 290mm 440m, 30 degree angle running diagonally to the rear.
- The letterbox complies with DIN/EN 13724. Insertion size (3.5 cm x 26.5 cm) for C4 high, large letters also fit in here without creasing.
- Insertion flaps with noise-absorbing rubber buffers for very quiet insertion of mail.
- The removal door can be opened from left to right.
- Incl. 2 keys with key number & interchangeable name plate under the flap.
- The lettering on the name plates can be changed as required
- Letterbox system with perforated intercom screen and anti-vandalism bell push-button for each letterbox.
- With universal adapter on the back for installing standard built-in loudspeakers, installation instructions included.

#### **Dimensions**

Height of single box in mm 110,0 Width of single box in mm 300,0 **Capacity in litres** 10,0 - 15,0 Height of letterbox slot in mm 35,0 Width of letter slot in mm 265,0

Depth in mm 290,0 - 440,0