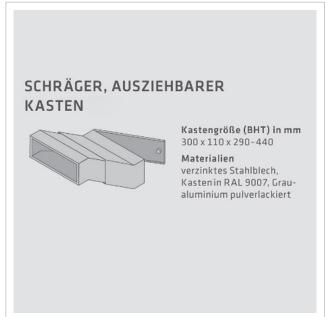

# BASIC 623 stainless steel through-the-wall letterbox system - bell/intercom station - 4 parties

The stainless steel through-the-wall letterbox has plenty of volume for receiving post and is variable in depth from 290 - 440 mm to suit your wall thickness perfectly (30 degree angle running diagonally to the rear). Each individual letterbox has a size of 300 x 110 x 290 to 440 mm (WxHxD). The boxes comply with the current EN 13724 standard so that A4 envelopes, for example, can be inserted without being bent and protection against break-ins is guaranteed.

- 4 party wall-mounted letterbox system made of brushed V2A stainless steel
- Removal door without end frame (for an even look without interruptions). Front panel is attached to the plaster.
- Inclined, pull-out box made of galvanised steel, powder-coated in RAL 9007.
- Variable depth from 290mm 440m, 30 degree angle running diagonally to the rear.
- The letterbox complies with DIN/EN 13724. Insertion size (3.5 cm x 26.5 cm) for C4 high, large letters also fit in here without creasing.
- Insertion flaps with noise-absorbing rubber buffers for very quiet insertion of mail.
- The removal door can be opened from left to right.
- Incl. 2 keys with key number & interchangeable name plate under the flap.
- The lettering on the name plates can be changed as required
- Letterbox system with perforated intercom screen and anti-vandalism bell push-button for each letterbox.
- With universal adapter on the back for installing standard built-in loudspeakers, installation instructions included.

#### **Dimensions**

Height of single box in mm 110,0 Width of single box in mm 300,0 **Capacity in litres** 10,0 - 15,0 Height of letterbox slot in mm 35,0 Width of letter slot in mm 265,0

Depth in mm 290,0 - 440,0