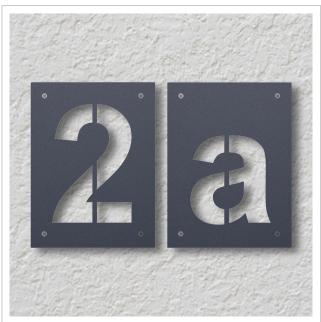

#### Stainless steel house number Heym 240mm

Heym is a house number for all those who like it functional and modern. This house number not only impresses with its clear appearance, but also with its very simple installation. It is fastened from the front with visible stainless steel screws, while spacers ensure the distance to the wall. The numbers are laser-cut from brushed stainless steel sheet and - depending on the design - provide a clear view of the background (house wall) or a coloured painted background. This interplay of colour and stainless steel creates very interesting contrasts.

- House number laser-cut from brushed stainless steel sheet or stainless steel, powder-coated, provides a clear view of the background.
- Mounted at a distance from the wall
- Number height approx. 17.5 cm
- Material thickness 2 mm

#### **Product properties**

Surface/colour RAL 9005 deep black, DB 703 iron mica, RAL 7016 anthracite grey, RAL of your choice (according to colour table),

RAL 9007 grey aluminium, RAL 9016 traffic white