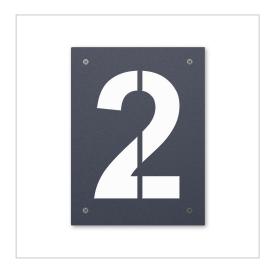

#### Stainless steel house number Heym 240mm

Heym is a house number for all those who like it functional and modern. This house number not only impresses with its clear appearance, but also with its very simple installation. It is fastened from the front with visible stainless steel screws, while spacers ensure the distance to the wall. The numbers are laser-cut from brushed stainless steel sheet and - depending on the design - provide a clear view of the background (house wall) or a coloured painted background. This interplay of colour and stainless steel creates very interesting contrasts.

- House number laser-cut from brushed stainless steel sheet or stainless steel, powder-coated, provides a clear view of the background.
- Mounted at a distance from the wall
- Number height approx. 17.5 cm
- Material thickness 2 mm

#### **Product properties**

Surface/colour RAL 9005 deep black, DB 703 iron mica, RAL 7016 anthracite grey, RAL of your choice (according to colour table),

RAL 9007 grey aluminium, RAL 9016 traffic white

#### **Dimensions**

Width in mm 180 Height in mm 240 Depth in mm 2,0 Weight in kg 0,5