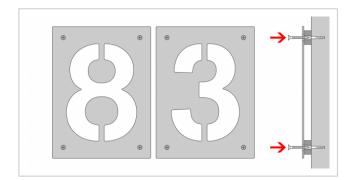

#### Stainless steel house number Heym 240mm

Heym is a house number for all those who like it functional and modern. This house number not only impresses with its clear appearance, but also with its very simple installation. It is fastened from the front with visible stainless steel screws, while spacers ensure the distance to the wall. The numbers are laser-cut from brushed stainless steel sheet and - depending on the design - provide a clear view of the background (house wall) or a coloured painted background. This interplay of colour and stainless steel creates very interesting contrasts.

- House number laser-cut from brushed stainless steel sheet or stainless steel, powder-coated, provides a clear view of the background.
- Mounted at a distance from the wall
- Number height approx. 17.5 cm
- Material thickness 2 mm

Mounting type Screw

Stainless steel V2A 1.4301 Material House number House number as laser cut