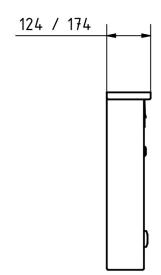

#### **Dimensions**

Height of single box in mm330,0Width of single box in mm355,0Capacity in litres12,0 | 17,0Height of letterbox slot in mm35,0Width of letter slot in mm325,0Height of letterbox in mm495,0Width of letterbox system in mm1065,0Depth in mm100,0 | 150,0

#### Drawing