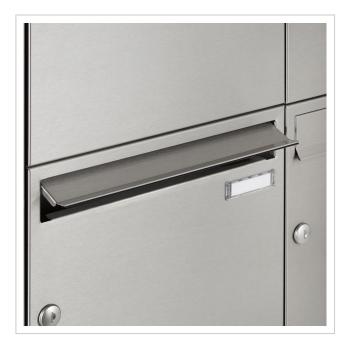

The surface-mounted letterbox is made of stainless steel V2A 1.4301, polished. The very high-quality workmanship and the well thought-out concept make this letter box our top seller. A rain drainage edge for optimum water protection, a double-edged throw-in flap with rubber buffer, the solid interchangeable nameplate, a practical post holder and the very robust lock characterise this letterbox. This high-quality surface-mounted letterbox is only available from us.

- 3-party letterbox made of stainless steel V2A 1.4301, polished.
- The system is manufactured by Briefkasten Manufaktur. German quality production "Made in Germany".
- Newspaper compartment with door and toggle lock made of stainless steel V2A 1.4301, polished. Adhesive labelling "ZEITUNG" black. Dimensions: 355x165x100mm.
- The letterbox complies with DIN/EN 13724. Insertion size (3.5 cm x 32.5 cm) for C4 landscape, large letters also fit in here without creasing.
- Large capacity thanks to optional letterbox depth +50 mm = approx. 17 litres. Suitable for companies and households with very high mail volumes.
- Insertion flap with sound-absorbing rubber lip for very quiet mail insertion.
- The door can be opened from left to right.
- Incl. 2 keys with key number, changeable name plate under the flap and post holder.
- Incl. side panelling + rain cover made of stainless steel V2A 1.4301, 240 grain polished.
- For wall mounting (incl. fixing material).