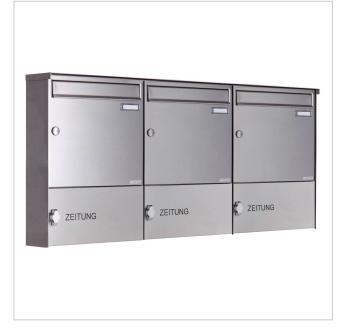

# 3-piece stainless steel surface-mounted letterbox design BASIC 382A AP with closed newspaper compartment | 100mm depth | Stainless steel, ground | with 3 letterboxes

Product number 382A-VA-3-ZFG-100

- 3-party letterbox made of stainless steel V2A 1.4301, polished.
- The system is manufactured by Briefkasten Manufaktur. German quality production "Made in Germany".
- Newspaper compartment with door and toggle lock made of stainless steel V2A 1.4301, polished. Adhesive labelling "ZEITUNG" black. Dimensions: 355x165x100mm.
- The letterbox complies with DIN/EN 13724. Insertion size (3.5 cm x 32.5 cm) for C4 landscape, large letters also fit in here without creasing.
- Large capacity thanks to optional letterbox depth +50 mm = approx. 17 litres. Suitable for companies and households with very high mail volumes.
- Insertion flap with sound-absorbing rubber lip for very quiet mail insertion.
- The door can be opened from left to right.
- Incl. 2 keys with key number, changeable name plate under the flap and post holder.
- Incl. side panelling + rain cover made of stainless steel V2A 1.4301, 240 grain polished.
- For wall mounting (incl. fixing material).

**Mounting type** Surface-mounted **Number of boxes** with 3 letterboxes

#### **Dimensions**

Height of single box in mm330,0Width of single box in mm355,0Capacity in litres12,0 | 17,0Height of letterbox slot in mm35,0Width of letter slot in mm325,0Height of letterbox in mm495,0Width of letterbox system in mm1065,0Depth in mm100,0 | 150,0