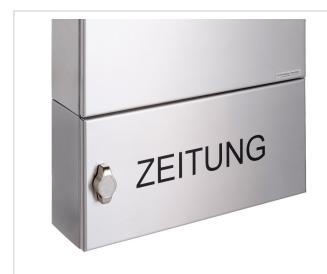

- 3-party letterbox made of stainless steel V2A 1.4301, polished.
- The system is manufactured by Briefkasten Manufaktur. German quality production "Made in Germany".
- Newspaper compartment with door and toggle lock made of stainless steel V2A 1.4301, polished. Adhesive labelling "ZEITUNG" black. Dimensions: 355x165x100mm.
- The letterbox complies with DIN/EN 13724. Insertion size (3.5 cm x 32.5 cm) for C4 landscape, large letters also fit in here without creasing.
- Large capacity thanks to optional letterbox depth +50 mm = approx. 17 litres. Suitable for companies and households with very high mail volumes.
- Insertion flap with sound-absorbing rubber lip for very quiet mail insertion.
- The door can be opened from left to right.
- Incl. 2 keys with key number, changeable name plate under the flap and post holder.
- Incl. side panelling + rain cover made of stainless steel V2A 1.4301, 240 grain polished.
- For wall mounting (incl. fixing material).