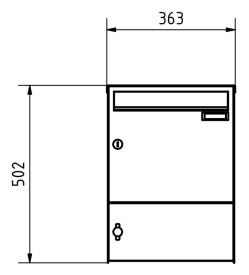

#### **Dimensions**

Height of single box in mm330,0Width of single box in mm355,0Capacity in litres12,0 | 17,0Height of letterbox slot in mm35,0Width of letter slot in mm325,0Height of letterbox in mm495,0Width of letterbox system in mm1065,0Depth in mm100,0 | 150,0

#### Drawing