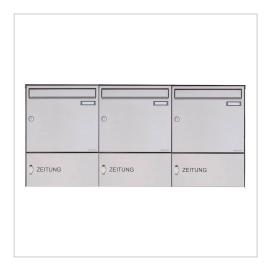

# 3-piece stainless steel surface-mounted letterbox design BASIC 382A AP with closed newspaper compartment | 100mm depth | Stainless steel, ground | with 3 letterboxes

Product number 382A-VA-3-ZFG-100

# 3-post stainless steel surface-mounted letterbox design BASIC 382A AP with closed newspaper compartment

The surface-mounted letterbox BASIC with closed newspaper compartment, operated with a toggle lock.

- 3-party letterbox made of stainless steel V2A 1.4301, polished.
- The system is manufactured by Briefkasten Manufaktur. German quality production "Made in Germany".
- Newspaper compartment with door and toggle lock made of stainless steel V2A 1.4301, polished. Adhesive labelling "ZEITUNG" black. Dimensions: 355x165x100mm.
- The letterbox complies with DIN/EN 13724. Insertion size (3.5 cm x 32.5 cm) for C4 landscape, large letters also fit in here without creasing.
- Large capacity thanks to optional letterbox depth +50 mm = approx. 17 litres. Suitable for companies and households with very high mail volumes.
- Insertion flap with sound-absorbing rubber lip for very quiet mail insertion.
- The door can be opened from left to right.
- Incl. 2 keys with key number, changeable name plate under the flap and post holder.
- Incl. side panelling + rain cover made of stainless steel V2A 1.4301, 240 grain polished.
- For wall mounting (incl. fixing material).