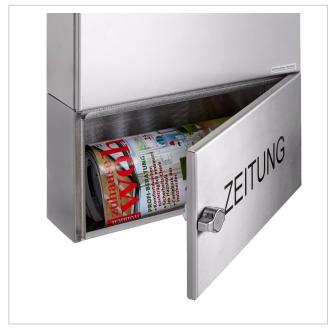

- 3-party letterbox made of stainless steel V2A 1.4301, polished.
- The system is manufactured by Briefkasten Manufaktur. German quality production "Made in Germany".
- Newspaper compartment with door and toggle lock made of stainless steel V2A 1.4301, polished. Adhesive labelling "ZEITUNG" black. Dimensions: 355x165x100mm.
- The letterbox complies with DIN/EN 13724. Insertion size (3.5 cm x 32.5 cm) for C4 landscape, large letters also fit in here without creasing.
- Large capacity thanks to optional letterbox depth +50 mm = approx. 17 litres. Suitable for companies and households with very high mail volumes.
- Insertion flap with sound-absorbing rubber lip for very quiet mail insertion.
- The door can be opened from left to right.
- Incl. 2 keys with key number, changeable name plate under the flap and post holder.
- Incl. side panelling + rain cover made of stainless steel V2A 1.4301, 240 grain polished.
- For wall mounting (incl. fixing material).