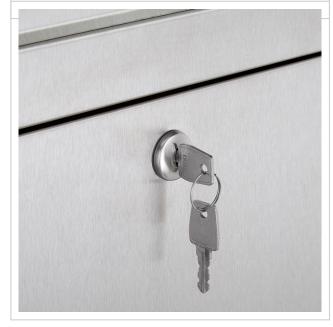

- 3-party letterbox made of stainless steel V2A 1.4301, polished.
- The system is manufactured by Briefkasten Manufaktur. German quality production "Made in Germany".
- Newspaper compartment with door and toggle lock made of stainless steel V2A 1.4301, polished. Adhesive labelling "ZEITUNG" black. Dimensions: 355x165x100mm.
- The letterbox complies with DIN/EN 13724. Insertion size (3.5 cm x 32.5 cm) for C4 landscape, large letters also fit in here without creasing.
- Large capacity thanks to optional letterbox depth +50 mm = approx. 17 litres. Suitable for companies and households with very high mail volumes.
- Insertion flap with sound-absorbing rubber lip for very quiet mail insertion.
- The door can be opened from left to right.
- Incl. 2 keys with key number, changeable name plate under the flap and post holder.
- Incl. side panelling + rain cover made of stainless steel V2A 1.4301, 240 grain polished.
- For wall mounting (incl. fixing material).