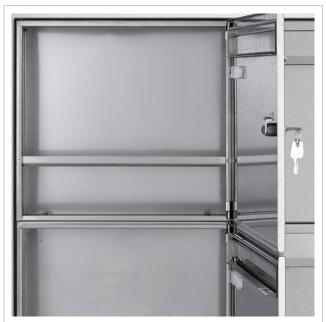

The surface-mounted letterbox is made of stainless steel V2A 1.4301, polished. The very high-quality workmanship and the well thought-out concept make this letter box our top seller. A rain drainage edge for optimum water protection, a double-edged throw-in flap with rubber buffer, the solid interchangeable nameplate, a practical post holder and the very robust lock characterise this letterbox. This high-quality surface-mounted letterbox is only available from us.

- 3-party letterbox made of stainless steel V2A 1.4301, polished.
- The system is manufactured by Briefkasten Manufaktur. German quality production "Made in Germany".
- Newspaper compartment with door and toggle lock made of stainless steel V2A 1.4301, polished. Adhesive labelling "ZEITUNG" black. Dimensions: 355x165x100mm.
- The letterbox complies with DIN/EN 13724. Insertion size (3.5 cm x 32.5 cm) for C4 landscape, large letters also fit in here without creasing.
- Large capacity thanks to optional letterbox depth +50 mm = approx. 17 litres. Suitable for companies and households with very high mail volumes.
- Insertion flap with sound-absorbing rubber lip for very quiet mail insertion.
- The door can be opened from left to right.
- Incl. 2 keys with key number, changeable name plate under the flap and post holder.
- Incl. side panelling + rain cover made of stainless steel V2A 1.4301, 240 grain polished.
- For wall mounting (incl. fixing material).