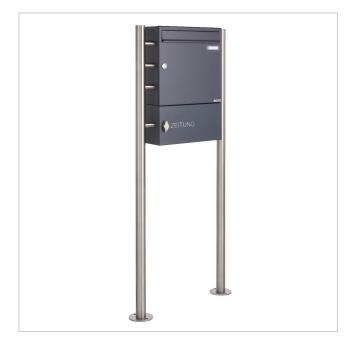

Pedestal letterbox design BASIC 381 ST-R with closed newspaper compartment - RAL 7016 anthracite grey | RAL 7016 anthracite grey, fine structure, matt | 150mm depth | with 1 letterbox

Product number 381-K7016-1-ZFG-150

# Pedestal letterbox design BASIC 381-K7016-ZFG with closed newspaper compartment - anthracite grey RAL 7016 optionally with rain cover

The BASIC free-standing letterbox with closed newspaper compartment, operated with a toggle lock.

The letterbox and the newspaper compartment are made of galvanised steel, powder-coated in anthracite grey RAL 7016, the stand elements are made of weather-resistant stainless steel V2A, polished. The very high-quality workmanship and the well thought-out concept make this free-standing letter box our top seller, which is characterised by a rain drainage edge for optimum water protection, a throw-in flap with rubber lip, the solid interchangeable nameplate, a practical post holder and the very robust lock. This letterbox is easy to clean and robust.

Thanks to the design, self-assembly is uncomplicated.

- Free-standing letter box made of galvanised steel, powder-coated in anthracite grey RAL 7016 fine structure matt.
- The system is manufactured by Briefkasten Manufaktur. German quality production "Made in Germany".
- The letterbox complies with DIN/EN 13724. Insertion size (3.5 cm x 32.5 cm) for C4 landscape, large letters also fit in here without creasing.
- Insertion flap with sound-absorbing rubber lip for very quiet insertion of mail.
- The door can be opened from left to right.
- Incl. 2 keys with key number, changeable name plate under the flap and post holder per letterbox.
- Newspaper compartment with door and toggle lock, powder-coated in anthracite grey RAL 7016, white adhesive lettering "ZEITUNG". Dimensions: 355x165x100mm.
- Large capacity thanks to optional letterbox depth +50 mm = approx. 17 litres. Suitable for companies and households with very high mail volumes.
- Includes close-fitting rain cover for optimum weather protection.
- The stand elements are made of 42.4 mm V2A stainless steel 1.4301, polished for screw mounting or setting in concrete.

#### **Dimensions**

Height of single box in mm330,0Width of single box in mm355,0Capacity in litres12,0 | 17,0Height of letterbox slot in mm35,0Width of letter slot in mm495,0Width of letterbox system in mm355,0

Overall height in mm 1200.0 | 1500.0 + 70.0 Attached rain roof

 Total width in mm
 535,0

 Depth in mm
 100,0 | 150,0

Weight in kg 18

**Delivery condition** Supplied in blocks, stand elements / letterbox divided