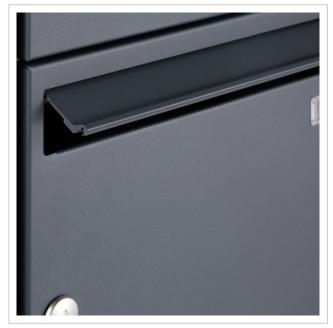

The letterbox and the newspaper compartment are made of galvanised steel, powder-coated in anthracite grey RAL 7016, the stand elements are made of weather-resistant stainless steel V2A, polished. The very high-quality workmanship and the well thought-out concept make this free-standing letter box our top seller, which is characterised by a rain drainage edge for optimum water protection, a throw-in flap with rubber lip, the solid interchangeable nameplate, a practical post holder and the very robust lock. This letterbox is easy to clean and robust.

Thanks to the design, self-assembly is uncomplicated.

- Free-standing letter box made of galvanised steel, powder-coated in anthracite grey RAL 7016 fine structure matt.
- The system is manufactured by Briefkasten Manufaktur. German quality production "Made in Germany".
- The letterbox complies with DIN/EN 13724. Insertion size (3.5 cm x 32.5 cm) for C4 landscape, large letters also fit in here without creasing.
- Insertion flap with sound-absorbing rubber lip for very quiet insertion of mail.
- The door can be opened from left to right.
- Incl. 2 keys with key number, changeable name plate under the flap and post holder per letterbox.
- Newspaper compartment with door and toggle lock, powder-coated in anthracite grey RAL 7016, white adhesive lettering "ZEITUNG". Dimensions: 355x165x100mm.
- Large capacity thanks to optional letterbox depth +50 mm = approx. 17 litres. Suitable for companies and households with very high mail volumes.
- Includes close-fitting rain cover for optimum weather protection.
- The stand elements are made of 42.4 mm V2A stainless steel 1.4301, polished for screw mounting or setting in concrete.