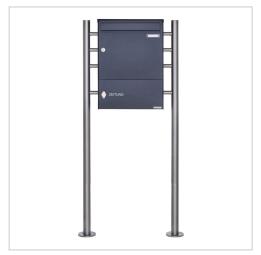

Pedestal letterbox design BASIC 381 ST-R with closed newspaper compartment - RAL 7016 anthracite grey | RAL 7016 anthracite grey, fine structure, matt | 150mm depth | with 1 letterbox

Product number 381-K7016-1-ZFG-150

# Pedestal letterbox design BASIC 381-K7016-ZFG with closed newspaper compartment - anthracite grey RAL 7016 optionally with rain cover

The BASIC free-standing letterbox with closed newspaper compartment, operated with a toggle lock.

The letterbox and the newspaper compartment are made of galvanised steel, powder-coated in anthracite grey RAL 7016, the stand elements are made of weather-resistant stainless steel V2A, polished. The very high-quality workmanship and the well thought-out concept make this free-standing letter box our top seller, which is characterised by a rain drainage edge for optimum water protection, a throw-in flap with rubber lip, the solid interchangeable nameplate, a practical post holder and the very robust lock. This letterbox is easy to clean and robust.

Overall height in mm 1200.0 | 1500.0 + 70.0 Attached rain roof

 Total width in mm
 535,0

 Depth in mm
 100,0 | 150,0

Weight in kg 18

**Delivery condition** Supplied in blocks, stand elements / letterbox divided