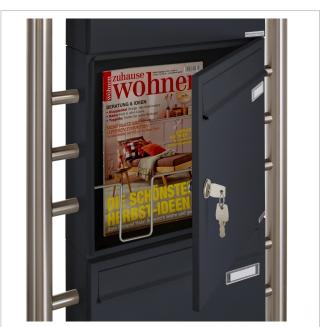

The letterbox and the newspaper compartment are made of galvanised steel, powder-coated in anthracite grey RAL 7016, the stand elements are made of weather-resistant stainless steel V2A, polished. The very high-quality workmanship and the well thought-out concept make this free-standing letter box our top seller, which is characterised by a rain drainage edge for optimum water protection, a throw-in flap with rubber lip, the solid interchangeable nameplate, a practical post holder and the very robust lock. This letterbox is easy to clean and robust.

Thanks to the design, self-assembly is uncomplicated.

- Free-standing letter box made of galvanised steel, powder-coated in anthracite grey RAL 7016 fine structure matt.
- The system is manufactured by Briefkasten Manufaktur. German quality production "Made in Germany".
- The letterbox complies with DIN/EN 13724. Insertion size (3.5 cm x 32.5 cm) for C4 landscape, large letters also fit in here without creasing.
- Insertion flap with sound-absorbing rubber lip for very quiet insertion of mail.
- The door can be opened from left to right.
- Incl. 2 keys with key number, changeable name plate under the flap and post holder per letterbox.
- Newspaper compartment with door and toggle lock, powder-coated in anthracite grey RAL 7016, white adhesive lettering "ZEITUNG". Dimensions: 355x165x100mm.
- Large capacity thanks to optional letterbox depth +50 mm = approx. 17 litres. Suitable for companies and households with very high mail volumes.
- Includes close-fitting rain cover for optimum weather protection.
- The stand elements are made of 42.4 mm V2A stainless steel 1.4301, polished for screw mounting or setting in concrete.