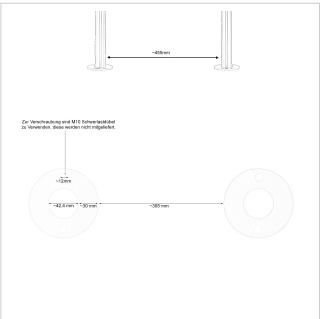

Thanks to the design, self-assembly is uncomplicated.

- Free-standing letter box made of galvanised steel, powder-coated in anthracite grey RAL 7016 fine structure matt.
- The system is manufactured by Briefkasten Manufaktur. German quality production "Made in Germany".
- The letterbox complies with DIN/EN 13724. Insertion size (3.5 cm x 32.5 cm) for C4 landscape, large letters also fit in here without creasing.
- Insertion flap with sound-absorbing rubber lip for very quiet insertion of mail.
- The door can be opened from left to right.
- Incl. 2 keys with key number, changeable name plate under the flap and post holder per letterbox.
- Newspaper compartment with door and toggle lock, powder-coated in anthracite grey RAL 7016, white adhesive lettering "ZEITUNG". Dimensions: 355x165x100mm.
- Large capacity thanks to optional letterbox depth +50 mm = approx. 17 litres. Suitable for companies and households with very high mail volumes.
- Includes close-fitting rain cover for optimum weather protection.
- The stand elements are made of 42.4 mm V2A stainless steel 1.4301, polished for screw mounting or setting in concrete.

#### **Dimensions**

Height of single box in mm330,0Width of single box in mm355,0Capacity in litres12,0 | 17,0Height of letterbox slot in mm35,0Width of letter slot in mm495,0Width of letterbox system in mm355,0

Overall height in mm 1200.0 | 1500.0 + 70.0 Attached rain roof

 Total width in mm
 535,0

 Depth in mm
 100,0 | 150,0

Weight in kg 18

**Delivery condition** Supplied in blocks, stand elements / letterbox divided