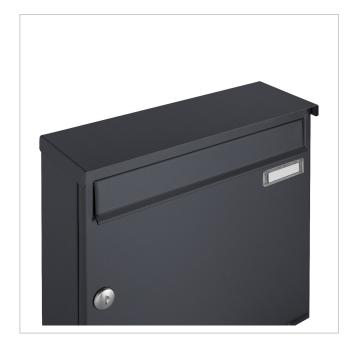

The letterbox and the newspaper compartment are made of galvanised steel, powder-coated in anthracite grey RAL 7016, the stand elements are made of weather-resistant stainless steel V2A, polished. The very high-quality workmanship and the well thought-out concept make this free-standing letter box our top seller, which is characterised by a rain drainage edge for optimum water protection, a throw-in flap with rubber lip, the solid interchangeable nameplate, a practical post holder and the very robust lock. This letterbox is easy to clean and robust.

Thanks to the design, self-assembly is uncomplicated.

- Free-standing letter box made of galvanised steel, powder-coated in anthracite grey RAL 7016 fine structure matt.
- The system is manufactured by Briefkasten Manufaktur. German quality production "Made in Germany".
- The letterbox complies with DIN/EN 13724. Insertion size (3.5 cm x 32.5 cm) for C4 landscape, large letters also fit in here without creasing.
- Insertion flap with sound-absorbing rubber lip for very quiet insertion of mail.
- The door can be opened from left to right.
- Incl. 2 keys with key number, changeable name plate under the flap and post holder per letterbox.
- Newspaper compartment with door and toggle lock, powder-coated in anthracite grey RAL 7016, white adhesive lettering "ZEITUNG". Dimensions: 355x165x100mm.
- Large capacity thanks to optional letterbox depth +50 mm = approx. 17 litres. Suitable for companies and households with very high mail volumes.
- Includes close-fitting rain cover for optimum weather protection.
- The stand elements are made of 42.4 mm V2A stainless steel 1.4301, polished for screw mounting or setting in concrete.