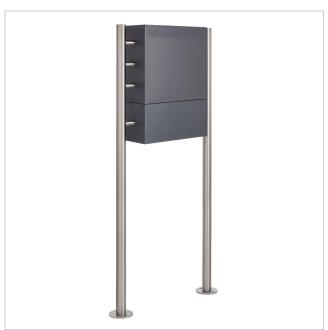

# Pedestal letterbox design BASIC 381-K7016-ZFG with closed newspaper compartment - anthracite grey RAL 7016 optionally with rain cover

The BASIC free-standing letterbox with closed newspaper compartment, operated with a toggle lock.

The letterbox and the newspaper compartment are made of galvanised steel, powder-coated in anthracite grey RAL 7016, the stand elements are made of weather-resistant stainless steel V2A, polished. The very high-quality workmanship and the well thought-out concept make this free-standing letter box our top seller, which is characterised by a rain drainage edge for optimum water protection, a throw-in flap with rubber lip, the solid interchangeable nameplate, a practical post holder and the very robust lock. This letterbox is easy to clean and robust.

Thanks to the design, self-assembly is uncomplicated.

- Free-standing letter box made of galvanised steel, powder-coated in anthracite grey RAL 7016 fine structure matt.
- The system is manufactured by Briefkasten Manufaktur. German quality production "Made in Germany".
- The letterbox complies with DIN/EN 13724. Insertion size (3.5 cm x 32.5 cm) for C4 landscape, large letters also fit in here without creasing.
- Insertion flap with sound-absorbing rubber lip for very quiet insertion of mail.
- The door can be opened from left to right.
- Incl. 2 keys with key number, changeable name plate under the flap and post holder per letterbox.
- Newspaper compartment with door and toggle lock, powder-coated in anthracite grey RAL 7016, white adhesive lettering "ZEITUNG". Dimensions: 355x165x100mm.
- Large capacity thanks to optional letterbox depth +50 mm = approx. 17 litres. Suitable for companies and households with very high mail volumes.
- Includes close-fitting rain cover for optimum weather protection.
- The stand elements are made of 42.4 mm V2A stainless steel 1.4301, polished for screw mounting or setting in concrete.