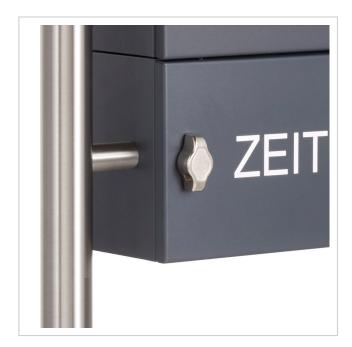

The letterbox and the newspaper compartment are made of galvanised steel, powder-coated in anthracite grey RAL 7016, the stand elements are made of weather-resistant stainless steel V2A, polished. The very high-quality workmanship and the well thought-out concept make this free-standing letter box our top seller, which is characterised by a rain drainage edge for optimum water protection, a throw-in flap with rubber lip, the solid interchangeable nameplate, a practical post holder and the very robust lock. This letterbox is easy to clean and robust.

Thanks to the design, self-assembly is uncomplicated.

- Free-standing letter box made of galvanised steel, powder-coated in anthracite grey RAL 7016 fine structure matt.
- The system is manufactured by Briefkasten Manufaktur. German quality production "Made in Germany".
- The letterbox complies with DIN/EN 13724. Insertion size (3.5 cm x 32.5 cm) for C4 landscape, large letters also fit in here without creasing.
- Insertion flap with sound-absorbing rubber lip for very quiet insertion of mail.
- The door can be opened from left to right.
- Incl. 2 keys with key number, changeable name plate under the flap and post holder per letterbox.
- Newspaper compartment with door and toggle lock, powder-coated in anthracite grey RAL 7016, white adhesive lettering "ZEITUNG". Dimensions: 355x165x100mm.
- Large capacity thanks to optional letterbox depth +50 mm = approx. 17 litres. Suitable for companies and households with very high mail volumes.
- Includes close-fitting rain cover for optimum weather protection.
- The stand elements are made of 42.4 mm V2A stainless steel 1.4301, polished for screw mounting or setting in concrete.