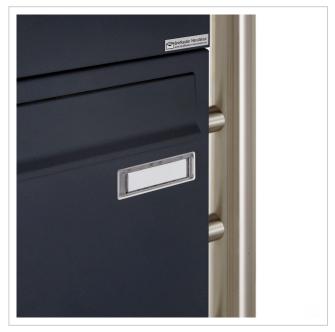

The letterbox and the newspaper compartment are made of galvanised steel, powder-coated in anthracite grey RAL 7016, the stand elements are made of weather-resistant stainless steel V2A, polished. The very high-quality workmanship and the well thought-out concept make this free-standing letter box our top seller, which is characterised by a rain drainage edge for optimum water protection, a throw-in flap with rubber lip, the solid interchangeable nameplate, a practical post holder and the very robust lock. This letterbox is easy to clean and robust.

Thanks to the design, self-assembly is uncomplicated.

- Free-standing letter box made of galvanised steel, powder-coated in anthracite grey RAL 7016 fine structure matt.
- The system is manufactured by Briefkasten Manufaktur. German quality production "Made in Germany".
- The letterbox complies with DIN/EN 13724. Insertion size (3.5 cm x 32.5 cm) for C4 landscape, large letters also fit in here without creasing.
- Insertion flap with sound-absorbing rubber lip for very quiet insertion of mail.
- The door can be opened from left to right.
- Incl. 2 keys with key number, changeable name plate under the flap and post holder per letterbox.
- Newspaper compartment with door and toggle lock, powder-coated in anthracite grey RAL 7016, white adhesive lettering "ZEITUNG". Dimensions: 355x165x100mm.
- Large capacity thanks to optional letterbox depth +50 mm = approx. 17 litres. Suitable for companies and households with very high mail volumes.
- Includes close-fitting rain cover for optimum weather protection.
- The stand elements are made of 42.4 mm V2A stainless steel 1.4301, polished for screw mounting or setting in concrete.