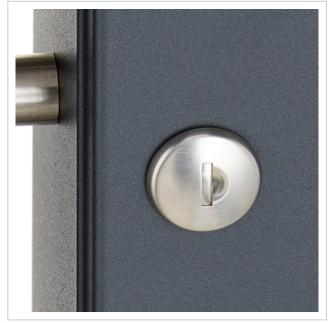

The letterbox and the newspaper compartment are made of galvanised steel, powder-coated in anthracite grey RAL 7016, the stand elements are made of weather-resistant stainless steel V2A, polished. The very high-quality workmanship and the well thought-out concept make this free-standing letter box our top seller, which is characterised by a rain drainage edge for optimum water protection, a throw-in flap with rubber lip, the solid interchangeable nameplate, a practical post holder and the very robust lock. This letterbox is easy to clean and robust.

Thanks to the design, self-assembly is uncomplicated.

- Free-standing letter box made of galvanised steel, powder-coated in anthracite grey RAL 7016 fine structure matt.
- The system is manufactured by Briefkasten Manufaktur. German quality production "Made in Germany".
- The letterbox complies with DIN/EN 13724. Insertion size (3.5 cm x 32.5 cm) for C4 landscape, large letters also fit in here without creasing.
- Insertion flap with sound-absorbing rubber lip for very quiet insertion of mail.
- The door can be opened from left to right.
- Incl. 2 keys with key number, changeable name plate under the flap and post holder per letterbox.
- Newspaper compartment with door and toggle lock, powder-coated in anthracite grey RAL 7016, white adhesive lettering "ZEITUNG". Dimensions: 355x165x100mm.
- Large capacity thanks to optional letterbox depth +50 mm = approx. 17 litres. Suitable for companies and households with very high mail volumes.
- Includes close-fitting rain cover for optimum weather protection.
- The stand elements are made of 42.4 mm V2A stainless steel 1.4301, polished for screw mounting or setting in concrete.