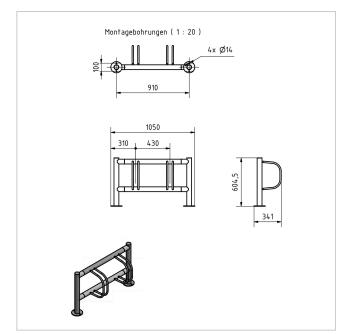

- Bicycle stand made entirely of stainless steel V2A 1.4301, 240 grit polished.
- The bike rack is manufactured by Briefkasten Manufaktur. German quality production "Made in Germany".
- Suitable for one-sided wheel adjustment.
- Tyre width 60 mm.
- Wheel centre distance 430 mm.
- Adjustment angle 90°.
- Stainless steel bracket made of Ø 15 mm round steel, 240 grit polished.
- The uprights and crossbars are made of 60.3 mm stainless steel V2A 1.4301, 240 grit polished, optionally for screw mounting or setting in concrete.