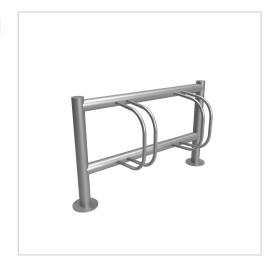

### ACHIM bicycle stand - Polished V2A stainless steel - One-sided wheel adjustment

The elegant ACHIM bicycle stand with curved brackets has an organic appearance thanks to its rounded shape, which fits into any modern environment. The bike stand is made entirely of V2A 1.4301 stainless steel and is available in 4 different sizes. The material and workmanship are characterised by the highest quality. Durable weather resistance and absolute robustness against high mechanical loads are a matter of course with this multiple bike rack. In addition, the ACHIM bicycle rack enables theft-proof parking of bicycles, as all components are welded together.

- Bicycle stand made entirely of stainless steel V2A 1.4301, 240 grit polished.
- The bike rack is manufactured by Briefkasten Manufaktur. German quality production "Made in Germany".
- Suitable for one-sided wheel adjustment.
- Tyre width 60 mm.
- Wheel centre distance 430 mm.
- Adjustment angle 90°.
- Stainless steel bracket made of Ø 15 mm round steel, 240 grit polished.
- The uprights and crossbars are made of 60.3 mm stainless steel V2A 1.4301, 240 grit polished, optionally for screw mounting or setting in concrete.