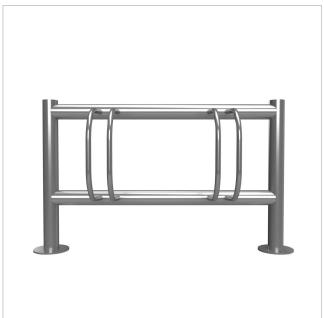

### ACHIM bicycle stand - Polished V2A stainless steel - One-sided wheel adjustment

The elegant ACHIM bicycle stand with curved brackets has an organic appearance thanks to its rounded shape, which fits into any modern environment. The bike stand is made entirely of V2A 1.4301 stainless steel and is available in 4 different sizes. The material and workmanship are characterised by the highest quality. Durable weather resistance and absolute robustness against high mechanical loads are a matter of course with this multiple bike rack. In addition, the ACHIM bicycle rack enables theft-proof parking of bicycles, as all components are welded together.

- Bicycle stand made entirely of stainless steel V2A 1.4301, 240 grit polished.
- The bike rack is manufactured by Briefkasten Manufaktur. German quality production "Made in Germany".
- Suitable for one-sided wheel adjustment.
- Tyre width 60 mm.
- Wheel centre distance 430 mm.
- Adjustment angle 90°.
- Stainless steel bracket made of Ø 15 mm round steel, 240 grit polished.
- The uprights and crossbars are made of 60.3 mm stainless steel V2A 1.4301, 240 grit polished, optionally for screw mounting or setting in concrete.