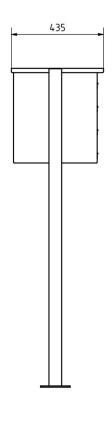

Overall height in mm 1200,0 | 1500,0 | 1700,0

Total width in mm 465,0

Depth in mm 435,0

Weight in kg 24

**Delivery condition** Supplied in blocks, stand elements / letterbox divided