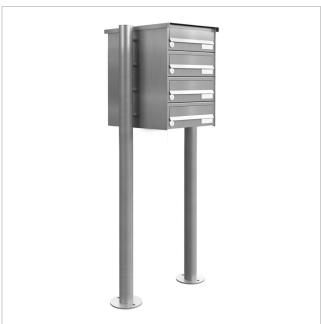

4-post box system freestanding Design BASIC 385-VA ST-R - stainless steel V2A, polished | with 4 letterboxes (1x4) | 300x110x385 mm (WxHxD) - ?? Normal 12 litres | Stainless steel, ground

Product number 385-VA-4S

## **Product properties**

Series BASIC

**Boxes by volume** Normal > 10 litres **Number of boxes** with 4 letterboxes

Name labelling Nameplate

Mounting type Free-standing

Material Stainless steel V2A 1.4301

Overall height in mm 1200,0 | 1500,0 | 1700,0

Total width in mm 465,0

Depth in mm 435,0

Weight in kg 24

**Delivery condition** Supplied in blocks, stand elements / letterbox divided