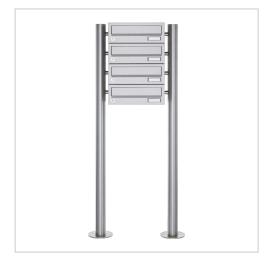

4-post box system freestanding Design BASIC 385-VA ST-R - stainless steel V2A, polished | with 4 letterboxes (1x4) | 300x110x385 mm (WxHxD) - ?? Normal 12 litres | Stainless steel, ground

Product number 385-VA-4S

# 4-post letterbox system made of stainless steel V2 A polished - Design BASIC 385-VA - Horizontal letterboxes

Modern free-standing letterbox for 4 parties made in Germany by Briefkasten Manufaktur.

The letterboxes and stand elements are made of weather-resistant V2A stainless steel, polished. The very high-quality workmanship and the well thought-out concept make this letterbox system our top seller. A rain drainage edge for optimum water protection, a double-edged throw-in flap with rubber lip, the solid interchangeable nameplate and the robust lock characterise this free-standing letterbox.

Thanks to the design, self-assembly is straightforward.

- 4-post letterbox system made of stainless steel V2 A, polished
- The system is manufactured by Briefkasten Manufaktur. German quality production "Made in Germany".
- The letterboxes comply with DIN/EN 13724. Insertion size (3.5 cm x 26.5 cm) for C4 high, large letters also fit in here without creasing.
- Insertion flaps with sound-absorbing rubber lip for very quiet mail insertion.
- The doors can be opened from left to right.
- Incl. 2 keys with key number and changeable name plate under the flap for each letterbox.
- With close-fitting side panelling and rain cover in solid design.
- The stand elements are made of 60.0 mm V2A stainless steel 1.4301, polished for screw mounting or setting in concrete.