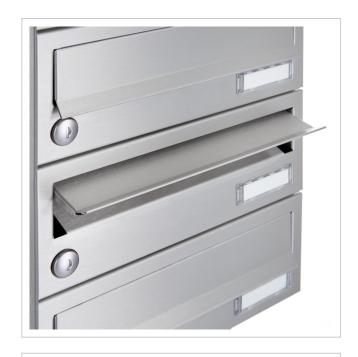

# 4-post letterbox system made of stainless steel V2 A polished - Design BASIC 385-VA - Horizontal letterboxes

Modern free-standing letterbox for 4 parties made in Germany by Briefkasten Manufaktur.

The letterboxes and stand elements are made of weather-resistant V2A stainless steel, polished. The very high-quality workmanship and the well thought-out concept make this letterbox system our top seller. A rain drainage edge for optimum water protection, a double-edged throw-in flap with rubber lip, the solid interchangeable nameplate and the robust lock characterise this free-standing letterbox.

Thanks to the design, self-assembly is straightforward.

- 4-post letterbox system made of stainless steel V2 A, polished
- The system is manufactured by Briefkasten Manufaktur. German quality production "Made in Germany".
- The letterboxes comply with DIN/EN 13724. Insertion size (3.5 cm x 26.5 cm) for C4 high, large letters also fit in here without creasing.
- Insertion flaps with sound-absorbing rubber lip for very quiet mail insertion.
- The doors can be opened from left to right.
- Incl. 2 keys with key number and changeable name plate under the flap for each letterbox.
- With close-fitting side panelling and rain cover in solid design.
- The stand elements are made of 60.0 mm V2A stainless steel 1.4301, polished for screw mounting or setting in concrete.