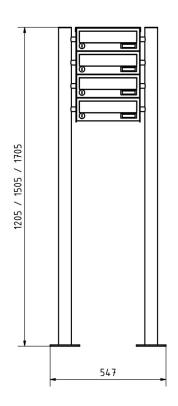

### **Dimensions**

Height of single box in mm110,0Width of single box in mm300,0Capacity in litres12Height of letterbox slot in mm35,0Width of letter slot in mm265,0Height of letterbox in mm440,0Width of letterbox system in mm300,0

Overall height in mm 1200,0 | 1500,0 | 1700,0

Total width in mm 465,0

Depth in mm 435,0

Weight in kg 24

**Delivery condition** Supplied in blocks, stand elements / letterbox divided