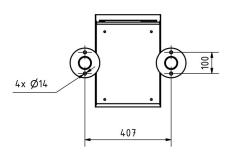

p to 1ccm according to DIN EN 13724). This is not a reason for complaint.



## **Product properties**

Series BASIC

**Boxes by volume** Normal > 10 litres **Number of boxes** with 4 letterboxes

Name labelling Nameplate

Mounting type Free-standing

Material Stainless steel V2A 1.4301

Removal of mail On the front Surface/colour Brushed

### **Dimensions**

Height of single box in mm110,0Width of single box in mm300,0Capacity in litres12Height of letterbox slot in mm35,0Width of letter slot in mm265,0Height of letterbox in mm440,0Width of letterbox system in mm300,0

Overall height in mm 1200,0 | 1500,0 | 1700,0

Total width in mm 465,0

Depth in mm 435,0

Weight in kg 24

**Delivery condition** Supplied in blocks, stand elements / letterbox divided



## Drawing

#### Montagebohrungen









# More images