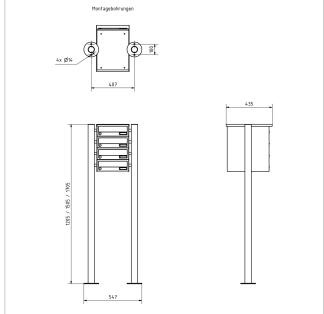

### **Dimensions**

Height of single box in mm110,0Width of single box in mm300,0Capacity in litres12Height of letterbox slot in mm35,0Width of letter slot in mm265,0Height of letterbox in mm440,0Width of letterbox system in mm300,0

Overall height in mm 1200,0 | 1500,0 | 1700,0

Total width in mm 465,0

Depth in mm 435,0

Weight in kg 24

**Delivery condition** Supplied in blocks, stand elements / letterbox divided

## Drawing

#### Montagebohrungen