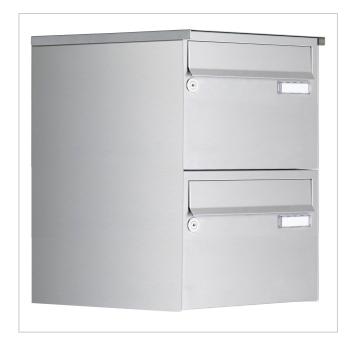

# 2-piece stainless steel surface-mounted letterbox system Design BASIC 385 A 220 - polished V2A stainless steel

Modern letterbox with extra large letterboxes for 2 parties made in Germany by Briefkasten Manufaktur.

The letterbox system is made entirely of polished V2A stainless steel. This letterbox system is characterised by a close-fitting side cladding with rain canopy and the rain drainage channels for optimum water protection, a throw-in flap with rubber lip, the solid interchangeable nameplate and the robust lock. This letterbox is easy to clean and robust.

Thanks to the design, self-assembly is uncomplicated.

- 2-piece surface-mounted letterbox system made entirely of V2A stainless steel, polished
- The system is manufactured by Briefkasten Manufaktur. German quality production "Made in Germany".
- The letterboxes made of V2A stainless steel, polished, comply with DIN/EN 13724. Insertion size (3.5 cm x 26.5 cm) for C4 high, large letters also fit in here without creasing.
- Insertion flaps with sound-absorbing rubber lip for very quiet mail insertion.
- The doors can be opened from left to right.
- Incl. 2 keys with key number and changeable name plate under the flap for each letterbox.
- Incl. close-fitting side panelling + rain cover made of V2A stainless steel, polished.
- For easy 1-2 person wall mounting with mounting rail incl. fixing material (screws + dowels).