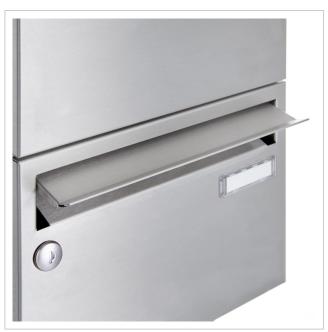

The letterbox system is made entirely of polished V2A stainless steel. This letterbox system is characterised by a close-fitting side cladding with rain canopy and the rain drainage channels for optimum water protection, a throw-in flap with rubber lip, the solid interchangeable nameplate and the robust lock. This letterbox is easy to clean and robust.

Thanks to the design, self-assembly is uncomplicated.

- 2-piece surface-mounted letterbox system made entirely of V2A stainless steel, polished
- The system is manufactured by Briefkasten Manufaktur. German quality production "Made in Germany".
- The letterboxes made of V2A stainless steel, polished, comply with DIN/EN 13724. Insertion size (3.5 cm x 26.5 cm) for C4 high, large letters also fit in here without creasing.
- Insertion flaps with sound-absorbing rubber lip for very quiet mail insertion.
- The doors can be opened from left to right.
- Incl. 2 keys with key number and changeable name plate under the flap for each letterbox.
- Incl. close-fitting side panelling + rain cover made of V2A stainless steel, polished.
- For easy 1-2 person wall mounting with mounting rail incl. fixing material (screws + dowels).