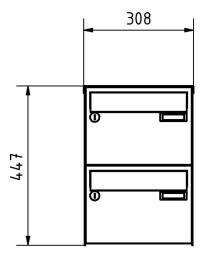

#### **Dimensions**

| Height of single box in mm      | 220,0 |
|---------------------------------|-------|
| Width of single box in mm       | 300,0 |
| Capacity in litres              | 25    |
| Height of letterbox slot in mm  | 35,0  |
| Width of letter slot in mm      | 265,0 |
| Height of letterbox in mm       | 440,0 |
| Width of letterbox system in mm | 300,0 |
| Total width in mm               | 308,0 |
| Depth in mm                     | 435,0 |
| Weight in kg                    | 22    |
|                                 |       |

#### Drawing