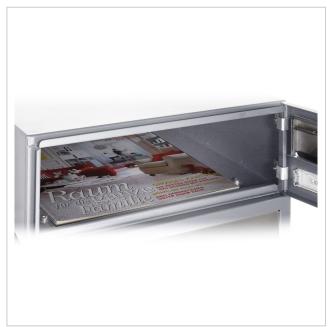

The letterbox system is made entirely of polished V2A stainless steel. This letterbox system is characterised by a close-fitting side cladding with rain canopy and the rain drainage channels for optimum water protection, a throw-in flap with rubber lip, the solid interchangeable nameplate and the robust lock. This letterbox is easy to clean and robust.

Thanks to the design, self-assembly is uncomplicated.

- 2-piece surface-mounted letterbox system made entirely of V2A stainless steel, polished
- The system is manufactured by Briefkasten Manufaktur. German quality production "Made in Germany".
- The letterboxes made of V2A stainless steel, polished, comply with DIN/EN 13724. Insertion size (3.5 cm x 26.5 cm) for C4 high, large letters also fit in here without creasing.
- Insertion flaps with sound-absorbing rubber lip for very quiet mail insertion.
- The doors can be opened from left to right.
- Incl. 2 keys with key number and changeable name plate under the flap for each letterbox.
- Incl. close-fitting side panelling + rain cover made of V2A stainless steel, polished.
- For easy 1-2 person wall mounting with mounting rail incl. fixing material (screws + dowels).

#### Important information:

The post is only protected from moisture and dirt when it is fully inserted and the flap is closed. Under certain extreme weather conditions, water can still enter (up to 1ccm according to DIN EN 13724). This is not a reason for complaint.