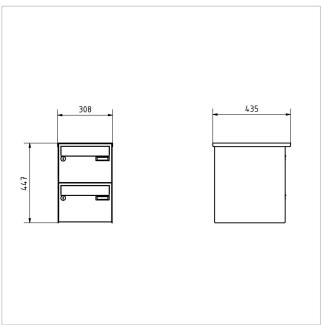

#### **Dimensions**

| Height of single box in mm      | 220,0 |
|---------------------------------|-------|
| Width of single box in mm       | 300,0 |
| Capacity in litres              | 25    |
| Height of letterbox slot in mm  | 35,0  |
| Width of letter slot in mm      | 265,0 |
| Height of letterbox in mm       | 440,0 |
| Width of letterbox system in mm | 300,0 |
| Total width in mm               | 308,0 |
| Depth in mm                     | 435,0 |
| Weight in kg                    | 22    |
|                                 |       |

#### Drawing