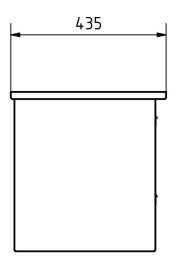

#### **Dimensions**

| Height of single box in mm      | 220,0 |
|---------------------------------|-------|
| Width of single box in mm       | 300,0 |
| Capacity in litres              | 25    |
| Height of letterbox slot in mm  | 35,0  |
| Width of letter slot in mm      | 265,0 |
| Height of letterbox in mm       | 440,0 |
| Width of letterbox system in mm | 300,0 |
| Total width in mm               | 308,0 |
| Depth in mm                     | 435,0 |
| Weight in kg                    | 22    |
|                                 |       |

#### Drawing