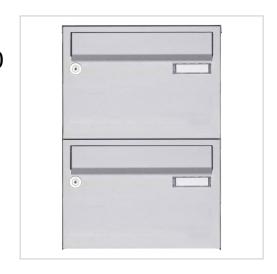

2-piece stainless steel surface-mounted letterbox system Design BASIC 385 A 220 - polished V2A stainless steel | 300x220x385 mm (WxHxD) - ???? Large 25 litres | with 2 letterboxes (1x2) | Stainless steel, ground

# 2-piece stainless steel surface-mounted letterbox system Design BASIC 385 A 220 - polished V2A stainless steel

Modern letterbox with extra large letterboxes for 2 parties made in Germany by Briefkasten Manufaktur.

The letterbox system is made entirely of polished V2A stainless steel. This letterbox system is characterised by a close-fitting side cladding with rain canopy and the rain drainage channels for optimum water protection, a throw-in flap with rubber lip, the solid interchangeable nameplate and the robust lock. This letterbox is easy to clean and robust.

Thanks to the design, self-assembly is uncomplicated.

- 2-piece surface-mounted letterbox system made entirely of V2A stainless steel, polished
- The system is manufactured by Briefkasten Manufaktur. German quality production "Made in Germany".
- The letterboxes made of V2A stainless steel, polished, comply with DIN/EN 13724. Insertion size (3.5 cm x 26.5 cm) for C4 high, large letters also fit in here without creasing.
- Insertion flaps with sound-absorbing rubber lip for very quiet mail insertion.
- The doors can be opened from left to right.
- Incl. 2 keys with key number and changeable name plate under the flap for each letterbox.
- Incl. close-fitting side panelling + rain cover made of V2A stainless steel, polished.
- For easy 1-2 person wall mounting with mounting rail incl. fixing material (screws + dowels).

## **Product properties**

Series BASIC
Name labelling Nameplate

Material Stainless steel V2A 1.4301

Surface-mounted

Number of letterboxeswith 2 letterboxesRemoval of mailOn the frontSurface/colourBrushedBoxes by volumeLarge > 16 litres