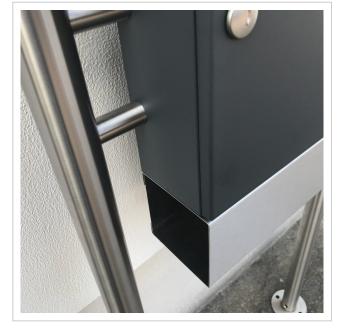

Thanks to the design, self-assembly is straightforward.

- 3-post letterbox made of weather-resistant V2A stainless steel 1.4301, polished
- The system is manufactured by Briefkasten Manufaktur. German quality production "Made in Germany".
- The letterboxes comply with DIN/EN 13724. Insertion size (3.5 cm x 32.5 cm) for C4 landscape, large letters also fit in here without creasing.
- Insertion flaps with noise-absorbing rubber buffers for very quiet insertion of mail.
- The doors can be opened from left to right.
- Incl. 2 keys with key number, changeable name plate under the flap and post holder for each letterbox.
- Newspaper compartments, open on both sides, made of V2A stainless steel, polished. Dimensions: 355x100x100mm.
- Additional rain protection is provided by the optional rain cover made of V2A stainless steel, polished.
- The stand elements are made of 42.4 mm V2A stainless steel 1.4301, polished for screw mounting or setting in concrete.