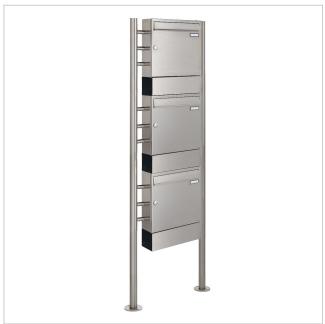

### 1x3 stainless steel letter box design BASIC 381 ST-R with newspaper compartments

High-quality stainless steel free-standing letterbox for 3 parties made in Germany by Briefkasten Manufaktur.

The complete letterbox system is made of weather-resistant V2A stainless steel, polished. The very high-quality workmanship and the well thought-out concept make this stainless steel letterbox system our top seller. A rain drainage edge for optimum water protection, a double-edged throw-in flap with rubber buffer, the solid interchangeable nameplate, a practical post holder and the very robust lock characterise this stainless steel letterbox system.

Thanks to the design, self-assembly is straightforward.

- 3-post letterbox made of weather-resistant V2A stainless steel 1.4301, polished
- The system is manufactured by Briefkasten Manufaktur. German quality production "Made in Germany".
- The letterboxes comply with DIN/EN 13724. Insertion size (3.5 cm x 32.5 cm) for C4 landscape, large letters also fit in here without creasing.
- Insertion flaps with noise-absorbing rubber buffers for very quiet insertion of mail.
- The doors can be opened from left to right.
- Incl. 2 keys with key number, changeable name plate under the flap and post holder for each letterbox.
- Newspaper compartments, open on both sides, made of V2A stainless steel, polished. Dimensions: 355x100x100mm.
- Additional rain protection is provided by the optional rain cover made of V2A stainless steel, polished.
- The stand elements are made of 42.4 mm V2A stainless steel 1.4301, polished for screw mounting or setting in concrete.

Number of boxes with 3 letterboxes