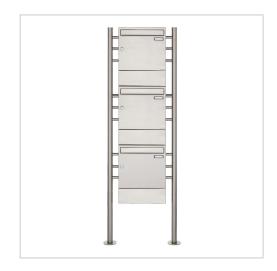

### 1x3 stainless steel letter box design BASIC 381 ST-R with newspaper compartments

High-quality stainless steel free-standing letterbox for 3 parties made in Germany by Briefkasten Manufaktur.

The complete letterbox system is made of weather-resistant V2A stainless steel, polished. The very high-quality workmanship and the well thought-out concept make this stainless steel letterbox system our top seller. A rain drainage edge for optimum water protection, a double-edged throw-in flap with rubber buffer, the solid interchangeable nameplate, a practical post holder and the very robust lock characterise this stainless steel letterbox system.

Thanks to the design, self-assembly is straightforward.

- 3-post letterbox made of weather-resistant V2A stainless steel 1.4301, polished
- The system is manufactured by Briefkasten Manufaktur. German quality production "Made in Germany".
- The letterboxes comply with DIN/EN 13724. Insertion size (3.5 cm x 32.5 cm) for C4 landscape, large letters also fit in here without creasing.
- Insertion flaps with noise-absorbing rubber buffers for very quiet insertion of mail.
- The doors can be opened from left to right.
- Incl. 2 keys with key number, changeable name plate under the flap and post holder for each letterbox.
- Newspaper compartments, open on both sides, made of V2A stainless steel, polished. Dimensions: 355x100x100mm.
- Additional rain protection is provided by the optional rain cover made of V2A stainless steel, polished.
- The stand elements are made of 42.4 mm V2A stainless steel 1.4301, polished for screw mounting or setting in concrete.

Number of boxes with 3 letterboxes