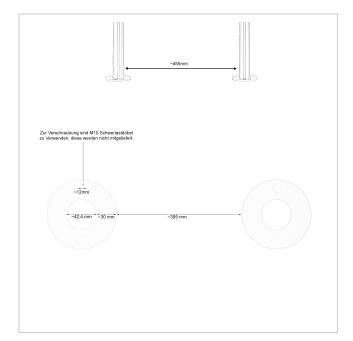

Thanks to the design, self-assembly is straightforward.

- 3-post letterbox made of weather-resistant V2A stainless steel 1.4301, polished
- The system is manufactured by Briefkasten Manufaktur. German quality production "Made in Germany".
- The letterboxes comply with DIN/EN 13724. Insertion size (3.5 cm x 32.5 cm) for C4 landscape, large letters also fit in here without creasing.
- Insertion flaps with noise-absorbing rubber buffers for very quiet insertion of mail.
- The doors can be opened from left to right.
- Incl. 2 keys with key number, changeable name plate under the flap and post holder for each letterbox.
- Newspaper compartments, open on both sides, made of V2A stainless steel, polished. Dimensions: 355x100x100mm.
- Additional rain protection is provided by the optional rain cover made of V2A stainless steel, polished.
- The stand elements are made of 42.4 mm V2A stainless steel 1.4301, polished for screw mounting or setting in concrete.