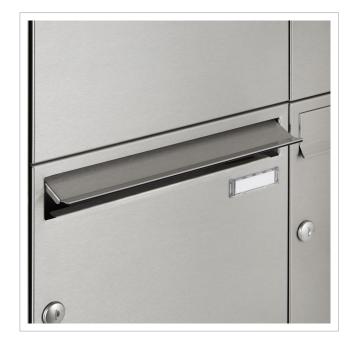

### 1x3 stainless steel letter box design BASIC 381 ST-R with newspaper compartments

High-quality stainless steel free-standing letterbox for 3 parties made in Germany by Briefkasten Manufaktur.

The complete letterbox system is made of weather-resistant V2A stainless steel, polished. The very high-quality workmanship and the well thought-out concept make this stainless steel letterbox system our top seller. A rain drainage edge for optimum water protection, a double-edged throw-in flap with rubber buffer, the solid interchangeable nameplate, a practical post holder and the very robust lock characterise this stainless steel letterbox system.

Thanks to the design, self-assembly is straightforward.

- 3-post letterbox made of weather-resistant V2A stainless steel 1.4301, polished
- The system is manufactured by Briefkasten Manufaktur. German quality production "Made in Germany".
- The letterboxes comply with DIN/EN 13724. Insertion size (3.5 cm x 32.5 cm) for C4 landscape, large letters also fit in here without creasing.
- Insertion flaps with noise-absorbing rubber buffers for very quiet insertion of mail.
- The doors can be opened from left to right.
- Incl. 2 keys with key number, changeable name plate under the flap and post holder for each letterbox.
- Newspaper compartments, open on both sides, made of V2A stainless steel, polished. Dimensions: 355x100x100mm.
- Additional rain protection is provided by the optional rain cover made of V2A stainless steel, polished.
- The stand elements are made of 42.4 mm V2A stainless steel 1.4301, polished for screw mounting or setting in concrete.