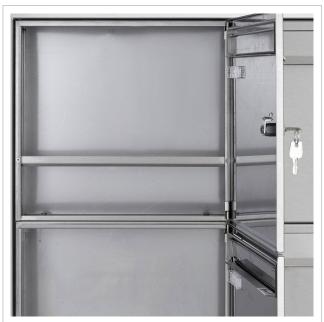

Thanks to the design, self-assembly is straightforward.

- 3-post letterbox made of weather-resistant V2A stainless steel 1.4301, polished
- The system is manufactured by Briefkasten Manufaktur. German quality production "Made in Germany".
- The letterboxes comply with DIN/EN 13724. Insertion size (3.5 cm x 32.5 cm) for C4 landscape, large letters also fit in here without creasing.
- Insertion flaps with noise-absorbing rubber buffers for very quiet insertion of mail.
- The doors can be opened from left to right.
- Incl. 2 keys with key number, changeable name plate under the flap and post holder for each letterbox.
- Newspaper compartments, open on both sides, made of V2A stainless steel, polished. Dimensions: 355x100x100mm.
- Additional rain protection is provided by the optional rain cover made of V2A stainless steel, polished.
- The stand elements are made of 42.4 mm V2A stainless steel 1.4301, polished for screw mounting or setting in concrete.