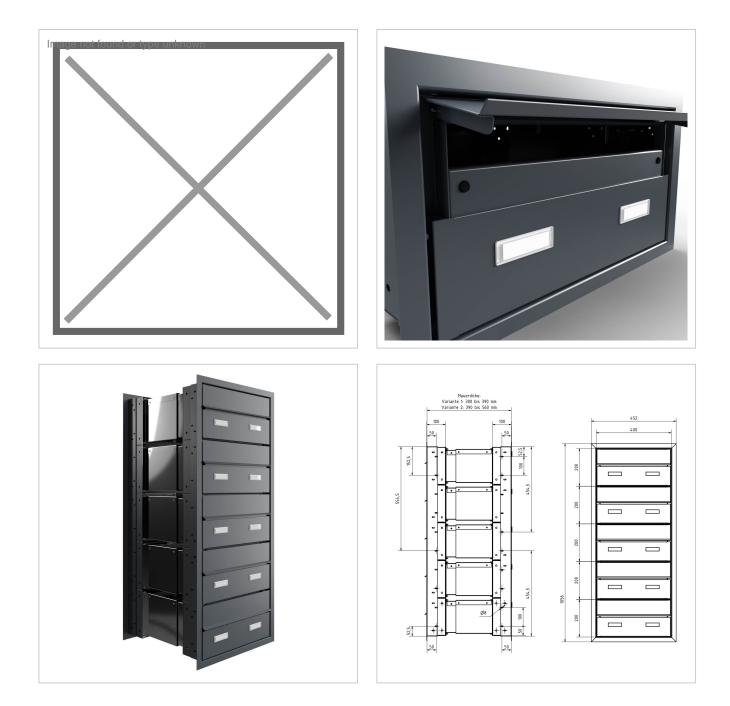

## 5-piece 1x5 design GOETHE MDW mailbox with nameplate - RAL of your choice

The modern 5-post GOETHE wall letterbox is ideal for the sophisticated entrance area. The linear design makes this letterbox look particularly elegant. Thanks to the variable shaft length between 300mm and 390mm or 390mm to 560mm, this letterbox can be used in almost all types of masonry.

The dimensions of the individual boxes allow a capacity of approx. 24-44 litres, and the large insertion slot guarantees no crumpled mail, even with DIN C4 envelopes and magazines or after several days of absence. Thanks to the water drainage edge, the mail inside is optimally protected from the weather. The insertion flap is fitted with high-quality axle dampers, guaranteeing quiet closing and preventing annoying rattling caused by the weather. The interchangeable Plexiglas name plates can be conveniently operated from the front; for an optimum look, we recommend the flush-fitting name plate with laser engraving (see accessories). The 2nd nameplate is fitted with a Yes/No advertising insert.

#### Protected utility model according to DPMA file number DE: 20 2021 101 679.5

- High-quality 5-compartment letterbox made entirely of stainless steel.
- Shaft made of 1.4016 stainless steel (magnetic stainless steel), bright.
- Body made of stainless steel 1.4016 (non-rusting magnetic stainless steel), powder-coated in RAL colour of your choice.
- Quality production Made in Germany by Briefkasten Manufaktur Lippe.
- The letterboxes comply with DIN/EN 13724. Insertion size (3.5 cm x 36.0 cm) for C4 landscape, large letters also fit in here without creasing.
- Letter slots & removal doors made of stainless steel V2A 1.4301, powder-coated in RAL colour of your choice.
- Letters are inserted and removed from the front. Insertion flap with high-quality axle dampers for very quiet mail insertion.
- Removal doors open from top to bottom. This prevents the mail from falling towards you.
- Plexiglas nameplates for name labelling and 2nd nameplate advertising yes/no per party.
- Plaster cover frame made of stainless steel angle profile 25 x 58 mm, powder-coated in RAL colour.
- Variable shaft length 300-390mm or 390-560mm. External dimensions of letter slot W 380 mm x H 180 mm.
- External dimensions front W 450mm x H 1050mm; rear W 450mm x H 1050mm.