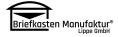

## 5-piece 1x5 design GOETHE MDW mailbox with nameplate - RAL of your choice

The modern 5-post GOETHE wall letterbox is ideal for the sophisticated entrance area. The linear design makes this letterbox look particularly elegant. Thanks to the variable shaft length between 300mm and 390mm or 390mm to 560mm, this letterbox can be used in almost all types of masonry.

The dimensions of the individual boxes allow a capacity of approx. 24-44 litres, and the large insertion slot guarantees no crumpled mail, even with DIN C4 envelopes and magazines or after several days of absence. Thanks to the water drainage edge, the mail inside is optimally protected from the weather. The insertion flap is fitted with high-quality axle dampers, guaranteeing quiet closing and preventing annoying rattling caused by the weather. The interchangeable Plexiglas name plates can be conveniently operated from the front; for an optimum look, we recommend the flush-fitting name plate with laser engraving (see accessories). The 2nd nameplate is fitted with a Yes/No advertising insert.

#### Protected utility model according to DPMA file number DE: 20 2021 101 679.5

- High-quality 5-compartment letterbox made entirely of stainless steel.
- Shaft made of 1.4016 stainless steel (magnetic stainless steel), bright.
- Body made of stainless steel 1.4016 (non-rusting magnetic stainless steel), powder-coated in RAL colour of your choice.
- Quality production Made in Germany by Briefkasten Manufaktur Lippe.
- The letterboxes comply with DIN/EN 13724. Insertion size (3.5 cm x 36.0 cm) for C4 landscape, large letters also fit in here without creasing.
- Letter slots & removal doors made of stainless steel V2A 1.4301, powder-coated in RAL colour of your choice.
- Letters are inserted and removed from the front. Insertion flap with high-quality axle dampers for very quiet mail insertion.
- Removal doors open from top to bottom. This prevents the mail from falling towards you.
- Plexiglas nameplates for name labelling and 2nd nameplate advertising yes/no per party.
- Plaster cover frame made of stainless steel angle profile 25 x 58 mm, powder-coated in RAL colour.
- Variable shaft length 300-390mm or 390-560mm. External dimensions of letter slot W 380 mm x H 180 mm.
- External dimensions front W 450mm x H 1050mm; rear W 450mm x H 1050mm.

### Abmessungen

| Height of single box in mm:         | 200,0                                                                                                                                                                                      |
|-------------------------------------|--------------------------------------------------------------------------------------------------------------------------------------------------------------------------------------------|
| Width of single box in mm:          | 400,0                                                                                                                                                                                      |
| Capacity in litres:                 | 24,0 - 32,0   32,0 - 44,0                                                                                                                                                                  |
| Height of letterbox slot<br>in mm:  | 35,0                                                                                                                                                                                       |
| Width of letter slot in mm:         | 360,0                                                                                                                                                                                      |
| Height of letterbox in<br>mm:       | 1050,0                                                                                                                                                                                     |
| Width of letterbox<br>system in mm: | 450,0                                                                                                                                                                                      |
| Total width in mm:                  | 450,0                                                                                                                                                                                      |
| Depth in mm:                        | 300,0 - 390,0   390,0 - 560,0                                                                                                                                                              |
| Weight in kg:                       | 52                                                                                                                                                                                         |
| Delivery condition:                 | Supplied partially disassembled                                                                                                                                                            |
| Shipping information:               | Depending on the order volume, delivery will be by parcel post or bulky goods. Partial deliveries are possible for dismountable products (e.g. stand mailboxes can be shipped separately). |