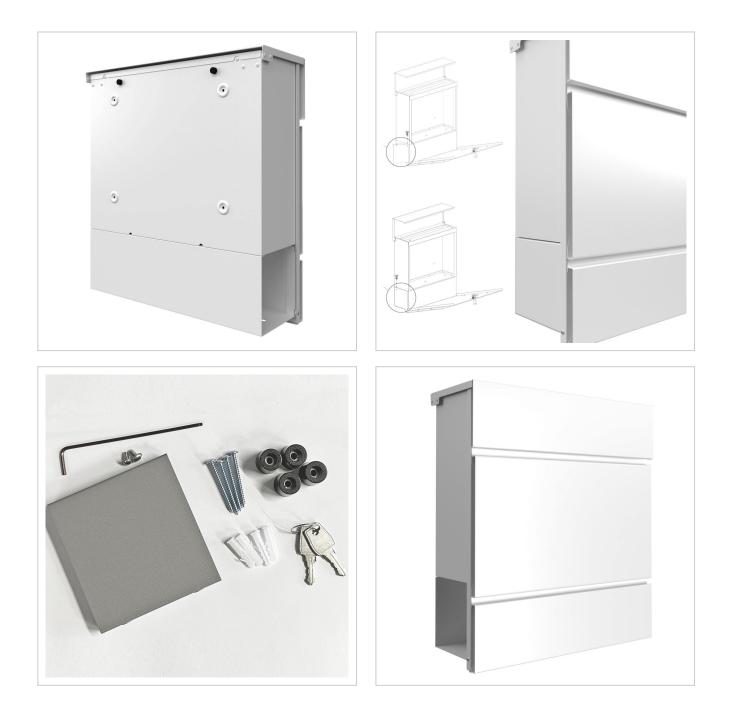

#### KANT letterbox with newspaper compartment - Design 2 - RAL 9016 traffic white

The KANT letterbox combines **elegant design** and functional convenience in one product. Its minimalist design with invisible lock fits seamlessly into modern living environments. You can rely on **long-lasting quality** thanks to our excellent choice of materials and precise workmanship.

The generous capacity of around 12 litres and top-loading ensures crease-free mail - even with DIN C4 envelopes and magazines. For added convenience, the letterbox is equipped with **high-quality axle dampers** that allow the flap to close gently and quietly. The newspaper compartment of this letter box offers maximum functionality with double-sided posting, ideal for modern everyday life. The scope of delivery includes a cover that can be retrofitted, giving you the option of reliably closing the weather side.

Thanks to the design, self-assembly is uncomplicated.

- High-quality surface-mounted letterbox made of galvanised steel, powder-coated in RAL 9016 traffic white fine structure matt.
- The door can be opened from top to bottom.
- Insertion from above, insertion flap with high-quality axle dampers for silent closing.
- Includes 2 keys with key number.
- The letterbox complies with DIN/EN 13724. Insertion size (3.5 cm x 33.5 cm) for C4 landscape, large letters also fit in here without creasing.
- Newspaper compartment (BH 360x110mm) made of galvanised steel, powder-coated in RAL 9016 traffic white fine structure matt. Open on both sides (1x cover included).
- Customised UV and weather-resistant laser engraving.
- For surface wall mounting including mounting screws.

#### More images

Briefkasten Manufaktur Lippe GmbH Werler Straße 60 32105 Bad Salzuflen www.briefkasten-manufaktur.de info@briefkasten-manufaktur.de Tel.: +49 5222 807110

www.briefkasten-manufaktur.de info@briefkasten-manufaktur.de Tel.: +49 5222 807110