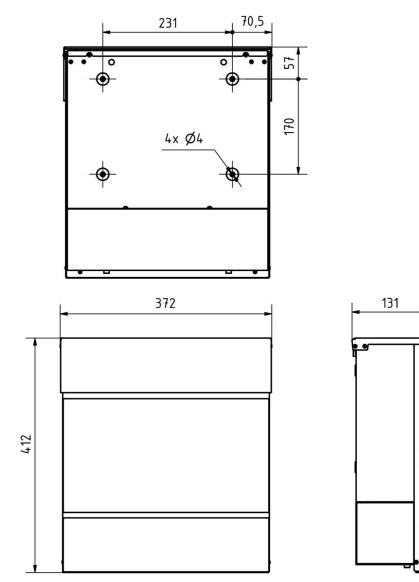

## Dimensions

| Width of single box in mm 355,0             |
|---------------------------------------------|
|                                             |
| Capacity in litres 12                       |
| Height of letterbox slot in mm 35,0         |
| Width of letter slot in mm 335,0            |
| Height of letterbox in mm 412,0             |
| Width of letterbox system in mm 372,0       |
| <b>Depth in mm</b> 110.0 + 21.0 Aperture    |
| Weight in kg 6                              |
| Delivery condition Supplied fully assembled |

#### Drawing

Montagebohrungen (1:5)

Briefkasten Manufaktur Lippe GmbH Werler Straße 60 32105 Bad Salzuflen www.briefkasten-manufaktur.de info@briefkasten-manufaktur.de Tel.: +49 5222 807110