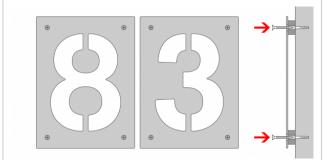

#### Stainless steel house number Heym 240mm

Heym is a house number for all those who like it functional and modern. This house number not only impresses with its clear appearance, but also with its very simple installation. It is fastened from the front with visible stainless steel screws, while spacers ensure the distance to the wall. The numbers are laser-cut from brushed stainless steel sheet and - depending on the design - provide a clear view of the background (house wall) or a coloured painted background. This interplay of colour and stainless steel creates very interesting contrasts.

- House number laser-cut from brushed stainless steel sheet or stainless steel, powder-coated, provides a clear view of the background.
- Mounted at a distance from the wall
- Number height approx. 17.5 cm
- Material thickness 2 mm