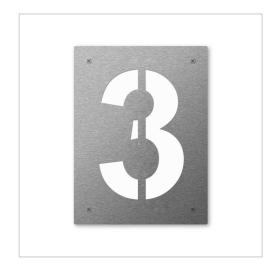

# Stainless steel house number Heym 240mm | 3 | Stainless steel, ground

Product number 704C-VA-4

#### Stainless steel house number Heym 240mm

Heym is a house number for all those who like it functional and modern. This house number not only impresses with its clear appearance, but also with its very simple installation. It is fastened from the front with visible stainless steel screws, while spacers ensure the distance to the wall. The numbers are laser-cut from brushed stainless steel sheet and - depending on the design - provide a clear view of the background (house wall) or a coloured painted background. This interplay of colour and stainless steel creates very interesting contrasts.

- House number laser-cut from brushed stainless steel sheet or stainless steel, powder-coated, provides a clear view of the background.
- Mounted at a distance from the wall
- Number height approx. 17.5 cm
- Material thickness 2 mm