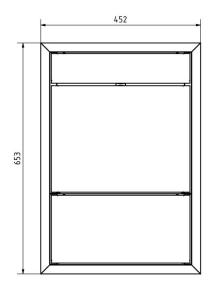

**Height of letterbox in mm** External dimension 653.0 | installation dimension 610.0 **Width of letterbox system in mm** External dimension 452.0 | installation dimension 410.0

Total width in mm 450,0

**Depth in mm** 100.0 | installation dimension 103.5 | 200.0 | installation dimension 203.5

Weight in kg 12

**Delivery condition** Delivery is assembled

## Drawing