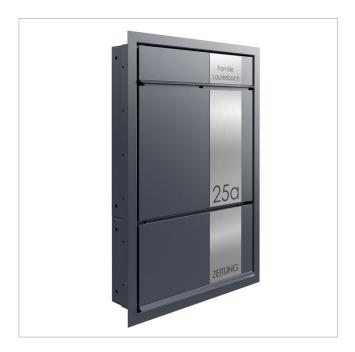

# Flush-mounted letterbox GOETHE UP with newspaper compartment - Elegance 2 design - RAL of your choice

The modern GOETHE flush-mounted letterbox is ideal for sophisticated entrance areas. The linear design without a visible lock makes this letterbox look particularly elegant. The modern look with stainless steel trim perfectly matches many of the latest generation of front door models.

Thanks to the design, self-assembly is uncomplicated.

Protected utility model according to DPMA file number DE: 20 2021 101 679.5

- Flush-mounted letterbox made entirely of stainless steel.
- Quality production Made in Germany by Briefkasten Manufaktur Lippe.
- Interchangeable applications made of stainless steel V2A 1.4301, 240 grit polished.
- Letterbox (BH 400x400mm) made of stainless steel 1.4016 (non-rusting magnetic stainless steel), powder-coated in RAL colour of your choice.
- Innovative push-key lock with 2 keys.
- Mail is inserted and removed from the front. Insertion flap with high-quality axle dampers for very quiet mail insertion.
- The letterbox complies with DIN/EN 13724. Insertion size (3.5 cm x 36.0 cm) for C4 across, even large letters fit in here without creasing.
- Removal door opens from top to bottom. So the mail cannot fall towards you.
- Optional name labelling approx. 10-25 mm high.
- Optional house number labelling approx. 50-80mm high.
- Newspaper compartment (BH 400x200mm) made of stainless steel 1.4016 (non-rusting magnetic stainless steel), powder-coated in RAL of your choice with stainless steel application and laser inscription "ZEITUNG" (font ARIAL, if name/house number, then the same as your chosen font).
- Newspaper compartment can be opened from bottom to top.
- Plaster cover frame made of stainless steel angle profile 25 x 58 mm, powder-coated in RAL colour.

### More images