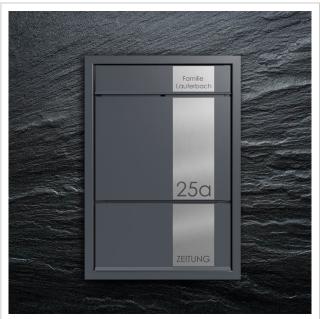

# Flush-mounted letterbox GOETHE UP with newspaper compartment - Elegance 2 design - RAL of your choice

The modern GOETHE flush-mounted letterbox is ideal for sophisticated entrance areas. The linear design without a visible lock makes this letterbox look particularly elegant. The modern look with stainless steel trim perfectly matches many of the latest generation of front door models.

Thanks to the design, self-assembly is uncomplicated.

Protected utility model according to DPMA file number DE: 20 2021 101 679.5

- Flush-mounted letterbox made entirely of stainless steel.
- Quality production Made in Germany by Briefkasten Manufaktur Lippe.
- Interchangeable applications made of stainless steel V2A 1.4301, 240 grit polished.
- Letterbox (BH 400x400mm) made of stainless steel 1.4016 (non-rusting magnetic stainless steel), powder-coated in RAL colour of your choice.
- Innovative push-key lock with 2 keys.
- Mail is inserted and removed from the front. Insertion flap with high-quality axle dampers for very quiet mail insertion.
- The letterbox complies with DIN/EN 13724. Insertion size (3.5 cm x 36.0 cm) for C4 across, even large letters fit in here without creasing.
- Removal door opens from top to bottom. So the mail cannot fall towards you.
- Optional name labelling approx. 10-25 mm high.
- Optional house number labelling approx. 50-80mm high.
- Newspaper compartment (BH 400x200mm) made of stainless steel 1.4016 (non-rusting magnetic stainless steel), powder-coated in RAL of your choice with stainless steel application and laser inscription "ZEITUNG" (font ARIAL, if name/house number, then the same as your chosen font).
- Newspaper compartment can be opened from bottom to top.
- Plaster cover frame made of stainless steel angle profile 25 x 58 mm, powder-coated in RAL colour.