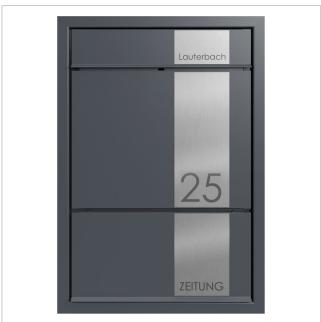

# Flush-mounted letterbox GOETHE UP with newspaper compartment - Elegance 2 design - RAL of your choice

The modern GOETHE flush-mounted letterbox is ideal for sophisticated entrance areas. The linear design without a visible lock makes this letterbox look particularly elegant. The modern look with stainless steel trim perfectly matches many of the latest generation of front door models.

Thanks to the design, self-assembly is uncomplicated.

Protected utility model according to DPMA file number DE: 20 2021 101 679.5

- Flush-mounted letterbox made entirely of stainless steel.
- Quality production Made in Germany by Briefkasten Manufaktur Lippe.
- Interchangeable applications made of stainless steel V2A 1.4301, 240 grit polished.
- Letterbox (BH 400x400mm) made of stainless steel 1.4016 (non-rusting magnetic stainless steel), powder-coated in RAL colour of your choice.
- Innovative push-key lock with 2 keys.
- Mail is inserted and removed from the front. Insertion flap with high-quality axle dampers for very quiet mail insertion.
- The letterbox complies with DIN/EN 13724. Insertion size (3.5 cm x 36.0 cm) for C4 across, even large letters fit in here without creasing.
- Removal door opens from top to bottom. So the mail cannot fall towards you.
- Optional name labelling approx. 10-25 mm high.
- Optional house number labelling approx. 50-80mm high.
- Newspaper compartment (BH 400x200mm) made of stainless steel 1.4016 (non-rusting magnetic stainless steel), powder-coated in RAL of your choice with stainless steel application and laser inscription "ZEITUNG" (font ARIAL, if name/house number, then the same as your chosen font).
- Newspaper compartment can be opened from bottom to top.
- Plaster cover frame made of stainless steel angle profile 25 x 58 mm, powder-coated in RAL colour.

### More images