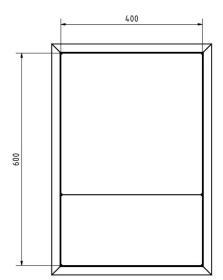

#### **Dimensions**

Height of single box in mm BK 400.0 | ZF 200.0

Width of single box in mm 400,0

**Capacity in litres** BK 16.0 | 32.0 | ZF 8.0 | 16.0

Height of letterbox slot in mm 35,0 Width of letter slot in mm 360,0

**Height of letterbox in mm** External dimension 653.0 | installation dimension 610.0 **Width of letterbox system in mm** External dimension 452.0 | installation dimension 410.0

Total width in mm 450,0

**Depth in mm** 100.0 | installation dimension 103.5 | 200.0 | installation dimension 203.5

Weight in kg 12

**Delivery condition** Delivery is assembled