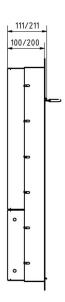

#### **Dimensions**

Height of single box in mm BK 400.0 | ZF 200.0

Width of single box in mm 400,0

**Capacity in litres** BK 16.0 | 32.0 | ZF 8.0 | 16.0

Height of letterbox slot in mm 35,0 Width of letter slot in mm 360,0

**Height of letterbox in mm** External dimension 653.0 | installation dimension 610.0 **Width of letterbox system in mm** External dimension 452.0 | installation dimension 410.0

Total width in mm 450,0

**Depth in mm** 100.0 | installation dimension 103.5 | 200.0 | installation dimension 203.5

Weight in kg 12

**Delivery condition** Delivery is assembled

## Drawing