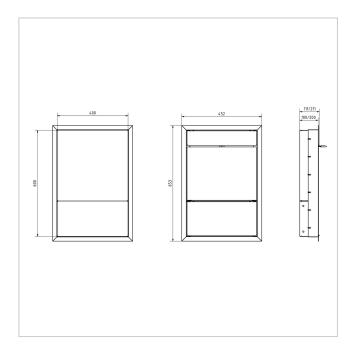

#### **Dimensions**

Height of single box in mm BK 400.0 | ZF 200.0

Width of single box in mm 400,0

**Capacity in litres** BK 16.0 | 32.0 | ZF 8.0 | 16.0

Height of letterbox slot in mm 35,0 Width of letter slot in mm 360,0

**Height of letterbox in mm** External dimension 653.0 | installation dimension 610.0 **Width of letterbox system in mm** External dimension 452.0 | installation dimension 410.0

Total width in mm 450,0

**Depth in mm** 100.0 | installation dimension 103.5 | 200.0 | installation dimension 203.5

Weight in kg 12

**Delivery condition** Delivery is assembled