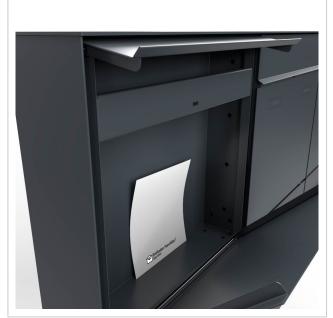

# Flush-mounted letterbox GOETHE UP with newspaper compartment - Elegance 2 design - RAL of your choice

The modern GOETHE flush-mounted letterbox is ideal for sophisticated entrance areas. The linear design without a visible lock makes this letterbox look particularly elegant. The modern look with stainless steel trim perfectly matches many of the latest generation of front door models.

The dimensions of the individual box allow for a capacity of approx. 16 or 32 litres, while the large slot guarantees no crumpled mail, even with DIN C4 envelopes and magazines or after several days of absence. The innovative push-key lock is concealed inside the letterbox. The key is simply inserted into the existing opening (no turning required) and the door opens. With the arrangement of the lock, this letterbox is designed in such a way that the removal door prevents the mail from falling towards you. The water drainage edge ensures that the mail inside is optimally protected from the weather. The insertion flap is equipped with high-quality axle dampers, guaranteeing quiet closing and preventing annoying rattling caused by the weather.

The newspaper compartment is particularly convenient as the newspaper can be inserted completely. This means that the newspaper is protected from the weather and can be inserted without creasing. To remove the newspaper, the flap is simply opened upwards and the newspaper is conveniently removed.

Thanks to the design, self-assembly is uncomplicated.

Protected utility model according to DPMA file number DE: 20 2021 101 679.5

- Flush-mounted letterbox made entirely of stainless steel.
- Quality production Made in Germany by Briefkasten Manufaktur Lippe.
- Interchangeable applications made of stainless steel V2A 1.4301, 240 grit polished.
- Letterbox (BH 400x400mm) made of stainless steel 1.4016 (non-rusting magnetic stainless steel), powder-coated in RAL colour of your choice.
- Innovative push-key lock with 2 keys.
- Mail is inserted and removed from the front. Insertion flap with high-quality axle dampers for very quiet mail insertion.
- The letterbox complies with DIN/EN 13724. Insertion size (3.5 cm x 36.0 cm) for C4 across, even large letters fit in here without creasing.
- Removal door opens from top to bottom. So the mail cannot fall towards you.
- Optional name labelling approx. 10-25 mm high.
- Optional house number labelling approx. 50-80mm high.
- Newspaper compartment (BH 400x200mm) made of stainless steel 1.4016 (non-rusting magnetic stainless steel), powder-coated in RAL of your choice with stainless steel application and laser inscription "ZEITUNG" (font ARIAL, if name/house number, then the same as your chosen font).
- Newspaper compartment can be opened from bottom to top.
- Plaster cover frame made of stainless steel angle profile 25 x 58 mm, powder-coated in RAL colour.