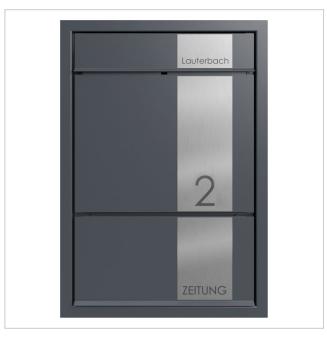

# Flush-mounted letterbox GOETHE UP with newspaper compartment - Elegance 2 design - RAL of your choice

The modern GOETHE flush-mounted letterbox is ideal for sophisticated entrance areas. The linear design without a visible lock makes this letterbox look particularly elegant. The modern look with stainless steel trim perfectly matches many of the latest generation of front door models.

Thanks to the design, self-assembly is uncomplicated.

Protected utility model according to DPMA file number DE: 20 2021 101 679.5

- Flush-mounted letterbox made entirely of stainless steel.
- Quality production Made in Germany by Briefkasten Manufaktur Lippe.
- Interchangeable applications made of stainless steel V2A 1.4301, 240 grit polished.
- Letterbox (BH 400x400mm) made of stainless steel 1.4016 (non-rusting magnetic stainless steel), powder-coated in RAL colour of your choice.
- Innovative push-key lock with 2 keys.
- Mail is inserted and removed from the front. Insertion flap with high-quality axle dampers for very quiet mail insertion.
- The letterbox complies with DIN/EN 13724. Insertion size (3.5 cm x 36.0 cm) for C4 across, even large letters fit in here without creasing.
- Removal door opens from top to bottom. So the mail cannot fall towards you.
- Optional name labelling approx. 10-25 mm high.
- Optional house number labelling approx. 50-80mm high.
- Newspaper compartment (BH 400x200mm) made of stainless steel 1.4016 (non-rusting magnetic stainless steel), powder-coated in RAL of your choice with stainless steel application and laser inscription "ZEITUNG" (font ARIAL, if name/house number, then the same as your chosen font).
- Newspaper compartment can be opened from bottom to top.
- Plaster cover frame made of stainless steel angle profile 25 x 58 mm, powder-coated in RAL colour.