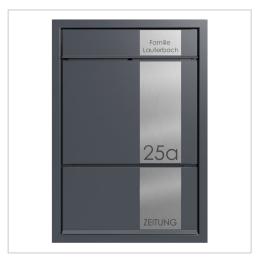

# Flush-mounted letterbox GOETHE UP with newspaper compartment - Elegance 2 design - RAL of your choice

The modern GOETHE flush-mounted letterbox is ideal for sophisticated entrance areas. The linear design without a visible lock makes this letterbox look particularly elegant. The modern look with stainless steel trim perfectly matches many of the latest generation of front door models.

The newspaper compartment is particularly convenient as the newspaper can be inserted completely. This means that the newspaper is protected from the weather and can be inserted without creasing. To remove the newspaper, the flap is simply opened upwards and the newspaper is conveniently removed.

Thanks to the design, self-assembly is uncomplicated.

Protected utility model according to DPMA file number DE: 20 2021 101 679.5

- Flush-mounted letterbox made entirely of stainless steel.
- Quality production Made in Germany by Briefkasten Manufaktur Lippe.
- Interchangeable applications made of stainless steel V2A 1.4301, 240 grit polished.
- Letterbox (BH 400x400mm) made of stainless steel 1.4016 (non-rusting magnetic stainless steel), powder-coated in RAL colour of your choice.
- Innovative push-key lock with 2 keys.
- Mail is inserted and removed from the front. Insertion flap with high-quality axle dampers for very quiet mail insertion.
- The letterbox complies with DIN/EN 13724. Insertion size (3.5 cm x 36.0 cm) for C4 across, even large letters fit in here without creasing.
- Removal door opens from top to bottom. So the mail cannot fall towards you.
- Optional name labelling approx. 10-25 mm high.
- Optional house number labelling approx. 50-80mm high.
- Newspaper compartment (BH 400x200mm) made of stainless steel 1.4016 (non-rusting magnetic stainless steel), powder-coated in RAL of your choice with stainless steel application and laser inscription "ZEITUNG" (font ARIAL, if name/house number, then the same as your chosen font).
- Newspaper compartment can be opened from bottom to top.
- Plaster cover frame made of stainless steel angle profile 25 x 58 mm, powder-coated in RAL colour.

Series GOETHE

Functions Newspaper compartment

Material Stainless steel V2A 1.4301, Stainless steel 1.4016 (non-rusting magnetic stainless steel)

House number House number as laser engraving

Name labelling Laser-engraved
Removal of mail On the front
Number of with 1 letterbox