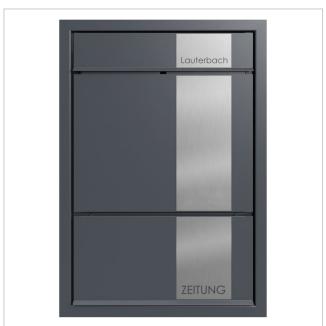

# Flush-mounted letterbox GOETHE UP with newspaper compartment - Elegance 2 design - RAL of your choice

The modern GOETHE flush-mounted letterbox is ideal for sophisticated entrance areas. The linear design without a visible lock makes this letterbox look particularly elegant. The modern look with stainless steel trim perfectly matches many of the latest generation of front door models.

The newspaper compartment is particularly convenient as the newspaper can be inserted completely. This means that the newspaper is protected from the weather and can be inserted without creasing. To remove the newspaper, the flap is simply opened upwards and the newspaper is conveniently removed.

Thanks to the design, self-assembly is uncomplicated.

Protected utility model according to DPMA file number DE: 20 2021 101 679.5

- Flush-mounted letterbox made entirely of stainless steel.
- Quality production Made in Germany by Briefkasten Manufaktur Lippe.
- Interchangeable applications made of stainless steel V2A 1.4301, 240 grit polished.
- Letterbox (BH 400x400mm) made of stainless steel 1.4016 (non-rusting magnetic stainless steel), powder-coated in RAL colour of your choice.
- Innovative push-key lock with 2 keys.
- Mail is inserted and removed from the front. Insertion flap with high-quality axle dampers for very quiet mail insertion.
- The letterbox complies with DIN/EN 13724. Insertion size (3.5 cm x 36.0 cm) for C4 across, even large letters fit in here without creasing.
- Removal door opens from top to bottom. So the mail cannot fall towards you.
- Optional name labelling approx. 10-25 mm high.
- Optional house number labelling approx. 50-80mm high.
- Newspaper compartment (BH 400x200mm) made of stainless steel 1.4016 (non-rusting magnetic stainless steel), powder-coated in RAL of your choice with stainless steel application and laser inscription "ZEITUNG" (font ARIAL, if name/house number, then the same as your chosen font).
- Newspaper compartment can be opened from bottom to top.
- Plaster cover frame made of stainless steel angle profile 25 x 58 mm, powder-coated in RAL colour.