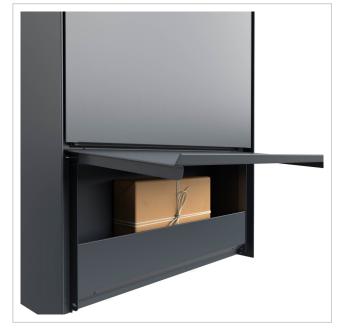

The dimensions of the individual box allow for a capacity of approx. 16 or 32 litres, while the large slot guarantees no crumpled mail, even with DIN C4 envelopes and magazines or after several days of absence. The innovative push-key lock is concealed inside the letterbox. The key is simply inserted into the existing opening (no turning required) and the door opens. With the arrangement of the lock, this letterbox is designed in such a way that the removal door prevents the mail from falling towards you. The water drainage edge ensures that the mail inside is optimally protected from the weather. The insertion flap is equipped with high-quality axle dampers, guaranteeing quiet closing and preventing annoying rattling caused by the weather.

The newspaper compartment is particularly convenient as the newspaper can be inserted completely. This means that the newspaper is protected from the weather and can be inserted without creasing. To remove the newspaper, the flap is simply opened upwards and the newspaper is conveniently removed.

Thanks to the design, self-assembly is uncomplicated.

Protected utility model according to DPMA file number DE: 20 2021 101 679.5

- Flush-mounted letterbox made entirely of stainless steel.
- Quality production Made in Germany by Briefkasten Manufaktur Lippe.
- Interchangeable applications made of stainless steel V2A 1.4301, 240 grit polished.
- Letterbox (BH 400x400mm) made of stainless steel 1.4016 (non-rusting magnetic stainless steel), powder-coated in RAL colour of your choice.
- Innovative push-key lock with 2 keys.
- Mail is inserted and removed from the front. Insertion flap with high-quality axle dampers for very quiet mail insertion.
- The letterbox complies with DIN/EN 13724. Insertion size (3.5 cm x 36.0 cm) for C4 across, even large letters fit in here without creasing.
- Removal door opens from top to bottom. So the mail cannot fall towards you.
- Optional name labelling approx. 10-25 mm high.
- Optional house number labelling approx. 50-80mm high.
- Newspaper compartment (BH 400x200mm) made of stainless steel 1.4016 (non-rusting magnetic stainless steel), powder-coated in RAL of your choice with stainless steel application and laser inscription "ZEITUNG" (font ARIAL, if name/house number, then the same as your chosen font).
- Newspaper compartment can be opened from bottom to top.
- Plaster cover frame made of stainless steel angle profile 25 x 58 mm, powder-coated in RAL colour.