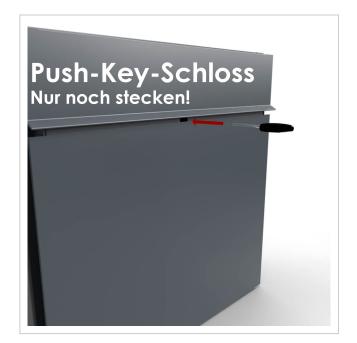

The dimensions of the individual box allow for a capacity of approx. 16 or 32 litres, while the large slot guarantees no crumpled mail, even with DIN C4 envelopes and magazines or after several days of absence. The innovative push-key lock is concealed inside the letterbox. The key is simply inserted into the existing opening (no turning required) and the door opens. With the arrangement of the lock, this letterbox is designed in such a way that the removal door prevents the mail from falling towards you. The water drainage edge ensures that the mail inside is optimally protected from the weather. The insertion flap is equipped with high-quality axle dampers, guaranteeing quiet closing and preventing annoying rattling caused by the weather.

Thanks to the design, self-assembly is uncomplicated.

Protected utility model according to DPMA file number DE: 20 2021 101 679.5

- Flush-mounted letterbox made entirely of stainless steel.
- Quality production Made in Germany by Briefkasten Manufaktur Lippe.
- Interchangeable applications made of stainless steel V2A 1.4301, 240 grit polished.
- Letterbox (BH 400x400mm) made of stainless steel 1.4016 (non-rusting magnetic stainless steel), powder-coated in RAL colour of your choice.
- Innovative push-key lock with 2 keys.
- Mail is inserted and removed from the front. Insertion flap with high-quality axle dampers for very quiet mail insertion.
- The letterbox complies with DIN/EN 13724. Insertion size (3.5 cm x 36.0 cm) for C4 across, even large letters fit in here without creasing.
- Removal door opens from top to bottom. So the mail cannot fall towards you.
- Optional name labelling approx. 10-25 mm high.
- Optional house number labelling approx. 50-80mm high.
- Newspaper compartment (BH 400x200mm) made of stainless steel 1.4016 (non-rusting magnetic stainless steel), powder-coated in RAL of your choice with stainless steel application and laser inscription "ZEITUNG" (font ARIAL, if name/house number, then the same as your chosen font).
- Newspaper compartment can be opened from bottom to top.
- Plaster cover frame made of stainless steel angle profile 25 x 58 mm, powder-coated in RAL colour.