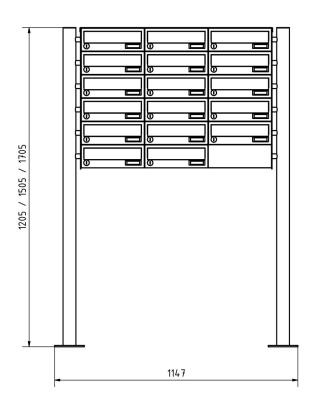

#### **Dimensions**

Height of single box in mm110,0Width of single box in mm300,0Capacity in litres12Height of letterbox slot in mm35,0Width of letter slot in mm265,0Height of letterbox in mm660,0Width of letterbox system in mm900,0

Overall height in mm 1200,0 | 1500,0 | 1700,0

 Total width in mm
 1060,0

 Depth in mm
 435,0

 Weight in kg
 81

**Delivery condition** Supplied in blocks, stand elements / letterbox divided

#### Drawing