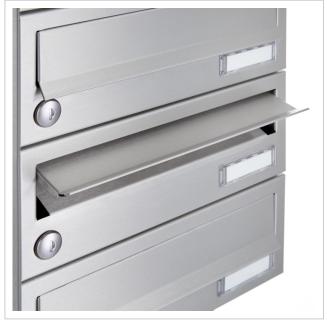

# 17-point free-standing letter box system Design BASIC 385-VA ST-R - stainless steel V2A, polished

Modern free-standing letterbox for 17 parties made in Germany by Briefkasten Manufaktur.

The letterboxes and standing elements are made of weather-resistant V2A stainless steel, polished. The very high-quality workmanship and the well thought-out concept make this letterbox system our top seller. A rain drainage edge for optimum water protection, a double-edged throw-in flap with rubber lip, the solid interchangeable nameplate and the robust lock characterise this free-standing letterbox.

Thanks to the design, self-assembly is straightforward.

- 17 letterbox system made of stainless steel V2 A, polished
- The system is manufactured by Briefkasten Manufaktur. German quality production "Made in Germany".
- The letterboxes comply with DIN/EN 13724. Insertion size (3.5 cm x 26.5 cm) for C4 high, large letters also fit in here without creasing.
- Insertion flaps with sound-absorbing rubber lip for very quiet mail insertion.
- The doors can be opened from left to right.
- Incl. 2 keys with key number and changeable name plate under the flap for each letterbox.
- With close-fitting side panelling and rain cover in solid design.
- The stand elements are made of 60.0 mm V2A stainless steel 1.4301, polished for screw mounting or setting in concrete.