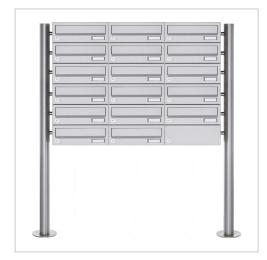

# 17-point free-standing letter box system Design BASIC 385-VA ST-R - stainless steel V2A, polished

Modern free-standing letterbox for 17 parties made in Germany by Briefkasten Manufaktur.

The letterboxes and standing elements are made of weather-resistant V2A stainless steel, polished. The very high-quality workmanship and the well thought-out concept make this letterbox system our top seller. A rain drainage edge for optimum water protection, a double-edged throw-in flap with rubber lip, the solid interchangeable nameplate and the robust lock characterise this free-standing letterbox.

## **Product properties**

Series BASIC

Boxes by volume Normal > 10 litres

Name labelling Nameplate

Mounting type Free-standing

Material Stainless steel V2A 1.4301

Removal of mail On the front

Number of boxes with 17 letterboxes

#### **Dimensions**

Height of single box in mm110,0Width of single box in mm300,0Capacity in litres12Height of letterbox slot in mm35,0Width of letter slot in mm265,0Height of letterbox in mm660,0Width of letterbox system in mm900,0

Overall height in mm 1200,0 | 1500,0 | 1700,0

 Total width in mm
 1060,0

 Depth in mm
 435,0

 Weight in kg
 81

**Delivery condition** Supplied in blocks, stand elements / letterbox divided