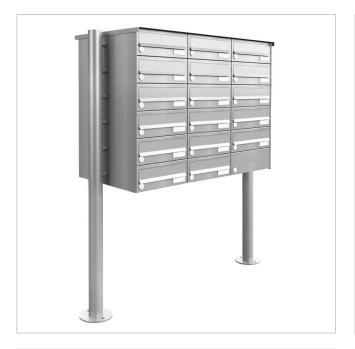

# 17-point free-standing letter box system Design BASIC 385-VA ST-R - stainless steel V2A, polished

Modern free-standing letterbox for 17 parties made in Germany by Briefkasten Manufaktur.

The letterboxes and standing elements are made of weather-resistant V2A stainless steel, polished. The very high-quality workmanship and the well thought-out concept make this letterbox system our top seller. A rain drainage edge for optimum water protection, a double-edged throw-in flap with rubber lip, the solid interchangeable nameplate and the robust lock characterise this free-standing letterbox.

Thanks to the design, self-assembly is straightforward.

- 17 letterbox system made of stainless steel V2 A, polished
- The system is manufactured by Briefkasten Manufaktur. German quality production "Made in Germany".
- The letterboxes comply with DIN/EN 13724. Insertion size (3.5 cm x 26.5 cm) for C4 high, large letters also fit in here without creasing.
- Insertion flaps with sound-absorbing rubber lip for very quiet mail insertion.
- The doors can be opened from left to right.
- Incl. 2 keys with key number and changeable name plate under the flap for each letterbox.
- With close-fitting side panelling and rain cover in solid design.
- The stand elements are made of 60.0 mm V2A stainless steel 1.4301, polished for screw mounting or setting in concrete.

## **Product properties**

Series BASIC

Boxes by volume Normal > 10 litres

Name labelling Nameplate

Mounting type Free-standing

Material Stainless steel V2A 1.4301

Removal of mail On the front

Number of boxes with 17 letterboxes

#### **Dimensions**

Height of single box in mm110,0Width of single box in mm300,0Capacity in litres12Height of letterbox slot in mm35,0Width of letter slot in mm265,0Height of letterbox in mm660,0Width of letterbox system in mm900,0

Overall height in mm 1200,0 | 1500,0 | 1700,0

 Total width in mm
 1060,0

 Depth in mm
 435,0

 Weight in kg
 81

**Delivery condition** Supplied in blocks, stand elements / letterbox divided