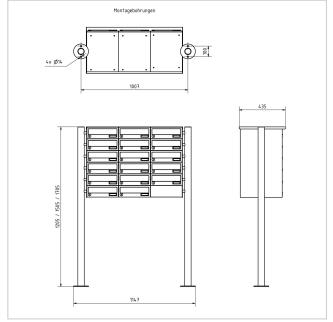

#### **Dimensions**

Height of single box in mm110,0Width of single box in mm300,0Capacity in litres12Height of letterbox slot in mm35,0Width of letter slot in mm265,0Height of letterbox in mm660,0Width of letterbox system in mm900,0

Overall height in mm 1200,0 | 1500,0 | 1700,0

 Total width in mm
 1060,0

 Depth in mm
 435,0

 Weight in kg
 81

**Delivery condition** Supplied in blocks, stand elements / letterbox divided

#### Drawing

#### Montagebohrungen