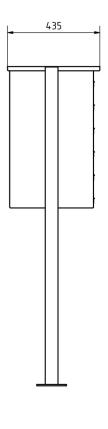

Overall height in mm 1200,0 | 1500,0 | 1700,0

 Total width in mm
 1060,0

 Depth in mm
 435,0

 Weight in kg
 81

**Delivery condition** Supplied in blocks, stand elements / letterbox divided

#### Drawing