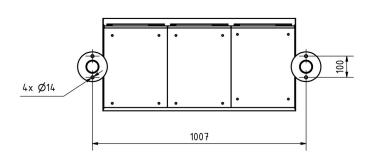

1ccm according to DIN EN 13724). This is not a reason for complaint.



## **Product properties**

Series BASIC

Boxes by volume Normal > 10 litres

Name labelling Nameplate

Mounting type Free-standing

Material Stainless steel V2A 1.4301

Removal of mail On the front

Number of boxes with 17 letterboxes

Surface/colour Brushed

#### **Dimensions**

Height of single box in mm110,0Width of single box in mm300,0Capacity in litres12Height of letterbox slot in mm35,0Width of letter slot in mm265,0Height of letterbox in mm660,0Width of letterbox system in mm900,0

Overall height in mm 1200,0 | 1500,0 | 1700,0

 Total width in mm
 1060,0

 Depth in mm
 435,0

 Weight in kg
 81

**Delivery condition** Supplied in blocks, stand elements / letterbox divided



#### Drawing

#### Montagebohrungen









## More images