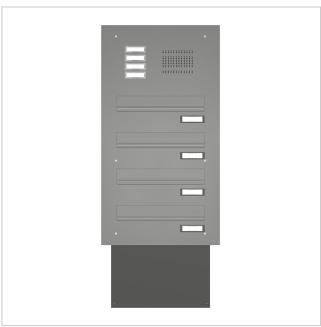

# Through-the-wall letterbox system BASIC 623 powder-coated - Doorbell intercom - 4 parties | with 4 letterboxes (1x4) | ? Colour of your choice

Product number 623-RAL-4

## Through-the-wall letterbox system BASIC 623 powder-coated - bell/intercom station - 4 parties

The through-the-wall letterbox with bell intercom, optionally with video loudspeaker, has plenty of space for receiving post and is variable in depth from 290 - 440 mm to suit the thickness of your wall (30 degree angle running diagonally to the rear). Each individual letterbox has a size of 300 x 110 x 290 to 440 mm (WxHxD). The boxes comply with the current EN 13724 standard so that A4 envelopes, for example, can be inserted without being bent and protection against break-ins is guaranteed.

**BASIC Series** Number of bell push

**buttons** 

4 buttons

Boxes by volume Normal > 10 litres Number of boxes with 4 letterboxes

Name labelling Nameplate

Mounting type Wall throw-through Removal of mail On the back