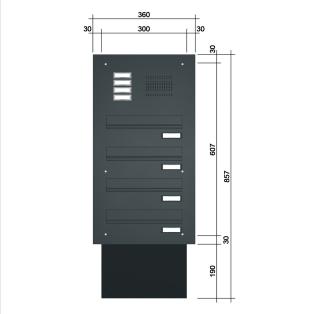

#### **Dimensions**

Height of single box in mm 110,0 Width of single box in mm 300,0 Capacity in litres 10,0 - 15,0 Height of letterbox slot in mm 35,0 Width of letter slot in mm 265,0

Depth in mm 290,0 - 440,0

### Drawing