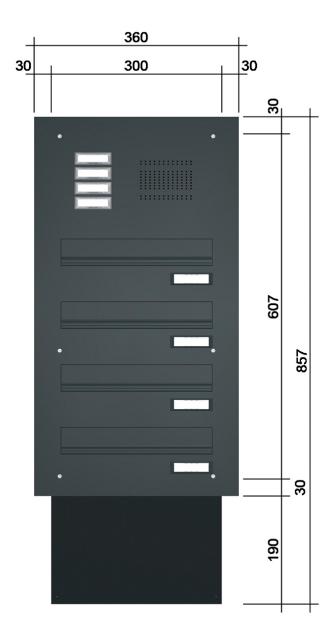

#### **Dimensions**

Height of single box in mm 110,0 Width of single box in mm 300,0 Capacity in litres 10,0 - 15,0 Height of letterbox slot in mm 35,0 Width of letter slot in mm 265,0

Depth in mm 290,0 - 440,0

### Drawing