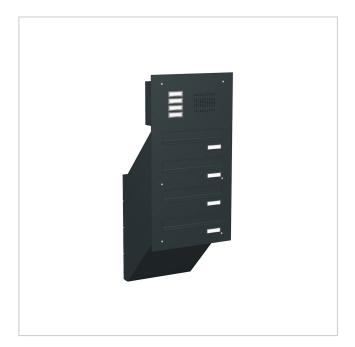

## Through-the-wall letterbox system BASIC 623 powder-coated - bell/intercom station - 4 parties

The through-the-wall letterbox with bell intercom, optionally with video loudspeaker, has plenty of space for receiving post and is variable in depth from 290 - 440 mm to suit the thickness of your wall (30 degree angle running diagonally to the rear). Each individual letterbox has a size of 300 x 110 x 290 to 440 mm (WxHxD). The boxes comply with the current EN 13724 standard so that A4 envelopes, for example, can be inserted without being bent and protection against break-ins is guaranteed.

- Through-the-wall letterbox system made of galvanised sheet steel, powder-coated.
- German quality production "Made in Germany".
- Inclined, pull-out box and front panel without end frame (for an even look without interruptions).
- Variable depth from 290mm 440mm, 30 degree angle running diagonally to the rear.
- The letterbox complies with DIN/EN 13724. Insertion size (3.5 cm x 26.5 cm) for C4 high, large letters also fit in here without creasing.
- Insertion flaps with sound-absorbing rubber seal for very quiet insertion of mail.
- The removal door can be opened from left to right.
- Incl. 2 keys with key number & interchangeable name plate under the flap.
- The lettering on the name plates can be changed as required
- Letterbox system with perforated intercom screen and anti-vandalism bell push-button for each letterbox.
- With universal adapter on the back for installing standard built-in loudspeakers.
- Universal adapter for all commercially available built-in loudspeakers.
- Installation instructions included.