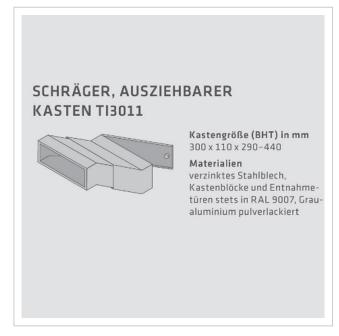

## Through-the-wall letterbox system BASIC 623 powder-coated - bell/intercom station - 4 parties

The through-the-wall letterbox with bell intercom, optionally with video loudspeaker, has plenty of space for receiving post and is variable in depth from 290 - 440 mm to suit the thickness of your wall (30 degree angle running diagonally to the rear). Each individual letterbox has a size of 300 x 110 x 290 to 440 mm (WxHxD). The boxes comply with the current EN 13724 standard so that A4 envelopes, for example, can be inserted without being bent and protection against break-ins is guaranteed.

#### **Dimensions**

Height of single box in mm 110,0 Width of single box in mm 300,0 Capacity in litres 10,0 - 15,0 Height of letterbox slot in mm 35,0 Width of letter slot in mm 265,0

Depth in mm 290,0 - 440,0