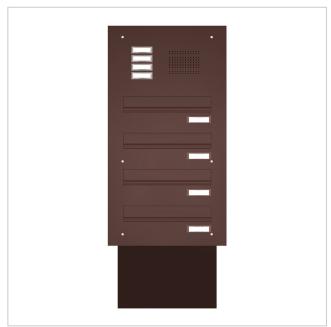

# Through-the-wall letterbox system BASIC 623 powder-coated - Doorbell intercom - 4 parties | with 4 letterboxes (1x4) | ? Colour of your choice

Product number 623-RAL-4

## Through-the-wall letterbox system BASIC 623 powder-coated - bell/intercom station - 4 parties

The through-the-wall letterbox with bell intercom, optionally with video loudspeaker, has plenty of space for receiving post and is variable in depth from 290 - 440 mm to suit the thickness of your wall (30 degree angle running diagonally to the rear). Each individual letterbox has a size of 300 x 110 x 290 to 440 mm (WxHxD). The boxes comply with the current EN 13724 standard so that A4 envelopes, for example, can be inserted without being bent and protection against break-ins is guaranteed.

**BASIC Series** Number of bell push

**buttons** 

4 buttons

Boxes by volume Normal > 10 litres Number of boxes with 4 letterboxes

Name labelling Nameplate

Mounting type Wall throw-through Removal of mail On the back