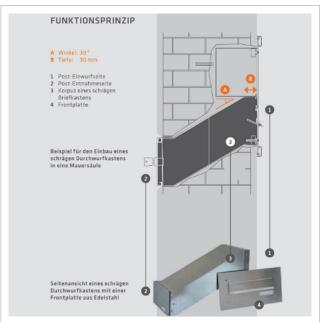

## Through-the-wall letterbox system BASIC 623 powder-coated - bell/intercom station - 4 parties

The through-the-wall letterbox with bell intercom, optionally with video loudspeaker, has plenty of space for receiving post and is variable in depth from 290 - 440 mm to suit the thickness of your wall (30 degree angle running diagonally to the rear). Each individual letterbox has a size of 300 x 110 x 290 to 440 mm (WxHxD). The boxes comply with the current EN 13724 standard so that A4 envelopes, for example, can be inserted without being bent and protection against break-ins is guaranteed.

- Through-the-wall letterbox system made of galvanised sheet steel, powder-coated.
- German quality production "Made in Germany".
- Inclined, pull-out box and front panel without end frame (for an even look without interruptions).
- Variable depth from 290mm 440mm, 30 degree angle running diagonally to the rear.
- The letterbox complies with DIN/EN 13724. Insertion size (3.5 cm x 26.5 cm) for C4 high, large letters also fit in here without creasing.
- Insertion flaps with sound-absorbing rubber seal for very quiet insertion of mail.
- The removal door can be opened from left to right.
- Incl. 2 keys with key number & interchangeable name plate under the flap.
- The lettering on the name plates can be changed as required
- Letterbox system with perforated intercom screen and anti-vandalism bell push-button for each letterbox.
- With universal adapter on the back for installing standard built-in loudspeakers.
- Universal adapter for all commercially available built-in loudspeakers.
- Installation instructions included.