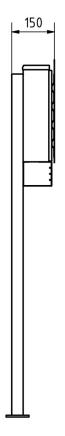

The dimensions of the letterbox body are 335x320 mm (height x width), those of the front panel 360x340 mm (height x width). Each letterbox system comes with 2 keys as standard.

- High-quality stainless steel letterbox with newspaper compartment for free-standing installation.
- Dimensions of newspaper compartment W 320 mm x H 85 mm x D 90 mm. Open on both sides. Incl. lid for locking on one side.
- Front panel made of 2 mm stainless steel V2A 1.4301, 240 grit polished.
- Available with door hinged on the left (lock on the right) or door hinged on the right (lock on the left).
- High-quality lock on the side incl. 2 keys with key number.
- Body 1.25 mm, stainless steel, powder-coated in RAL 7016 anthracite grey fine structure, matt.
- Post insertion from above, insertion size suitable for C4 envelopes.
- Optimum water protection.
- Optional name lettering, lasered approx. 8-25 mm high.
- Optional house number labelling, laser-engraved approx. 60-100mm high.
- The pedestal is made of W 80 mm x D 40 mm stainless steel V2A 1.4301, polished for screw mounting.

## Dimensions

| Height of single box in mm     | Body with ZF 420.0   Front panel 360.0   Newspaper compartment 85.0  |
|--------------------------------|----------------------------------------------------------------------|
| Width of single box in mm      | Body with ZF 320.0   front panel 340.0   newspaper compartment 320.0 |
| Capacity in litres             | 10                                                                   |
| Height of letterbox slot in mm | 32,0                                                                 |
| Width of letter slot in mm     | 305,0                                                                |
| Overall height in mm           | 1200,0                                                               |
| Depth in mm                    | 90.0 + 40.0 Stand element + 10.0 Front panel                         |
| Weight in kg                   | 17                                                                   |
| Delivery condition             | Supplied in blocks, stand elements / letterbox divided               |