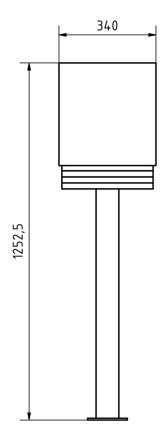

The dimensions of the letterbox body are 335x320 mm (height x width), those of the front panel 360x340 mm (height x width). Each letterbox system comes with 2 keys as standard.

- High-quality stainless steel letterbox with newspaper compartment for free-standing installation.
- Dimensions of newspaper compartment W 320 mm x H 85 mm x D 90 mm. Open on both sides. Incl. lid for locking on one side.
- Front panel made of 2 mm stainless steel V2A 1.4301, 240 grit polished.
- Available with door hinged on the left (lock on the right) or door hinged on the right (lock on the left).
- High-quality lock on the side incl. 2 keys with key number.
- Body 1.25 mm, stainless steel, powder-coated in RAL 7016 anthracite grey fine structure, matt.
- Post insertion from above, insertion size suitable for C4 envelopes.
- Optimum water protection.
- Optional name lettering, lasered approx. 8-25 mm high.
- Optional house number labelling, laser-engraved approx. 60-100mm high.
- The pedestal is made of W 80 mm x D 40 mm stainless steel V2A 1.4301, polished for screw mounting.

## Dimensions

| Height of single box in mm     | Body with ZF 420.0   Front panel 360.0   Newspaper compartment 85.0  |
|--------------------------------|----------------------------------------------------------------------|
| Width of single box in mm      | Body with ZF 320.0   front panel 340.0   newspaper compartment 320.0 |
| Capacity in litres             | 10                                                                   |
| Height of letterbox slot in mm | 32,0                                                                 |
| Width of letter slot in mm     | 305,0                                                                |
| Overall height in mm           | 1200,0                                                               |
| Depth in mm                    | 90.0 + 40.0 Stand element + 10.0 Front panel                         |
| Weight in kg                   | 17                                                                   |
| Delivery condition             | Supplied in blocks, stand elements / letterbox divided               |