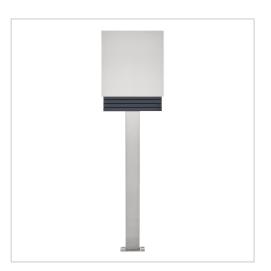

# Design free-standing letterbox with newspaper compartment - model 138SST-VA7016 - stainless steel V2A, polished & RAL 7016 anthracite grey

Discover our elegant free-standing letterbox, made from high-quality stainless steel, ideal for any modern home or office. This letterbox combines aesthetic elegance with functional robustness and is powder-coated in various RAL colours of your choice to blend in perfectly with your exterior design.

The front panel is made of 2 mm thick stainless steel and is polished to 240 grit. The 1.25 mm thick stainless steel body offers optimum rust protection and is powder-coated in RAL 7016 anthracite grey. The 1.25 mm thick stainless steel body offers optimum rust protection and is also available in the colour of your choice. The free-standing letterbox has an elegant rectangular pillar, solidly manufactured from 2 mm stainless steel V2A 1.4301. The pillar is powder-coated in a RAL colour of your choice and can be installed either by screw mounting or by setting in concrete, giving you flexibility in terms of placement. The high-quality lock on the side of the letterbox includes 2 keys with key number. It is available with the door hinged on the left (lock on the right) or the door hinged on the right (lock on the left) to enable one-handed operation and give you the choice of which side is more practical for you. The top letter slot is ideal for C4 envelopes and provides optimum protection for your mail from the weather. In addition, the letter insertion flap is fitted with rubber buffers to prevent annoying rattling. Special features include a practical newspaper compartment measuring 320 mm wide x 85 mm high x 90 mm deep. It is open on both sides and includes a lid for locking on one side to keep your newspapers and magazines protected and easily accessible.

The dimensions of the letterbox body are 335x320 mm (height x width), those of the front panel 360x340 mm (height x width). Each letterbox system comes with 2 keys as standard.

- High-quality stainless steel letterbox with newspaper compartment for free-standing installation.
- Dimensions of newspaper compartment W 320 mm x H 85 mm x D 90 mm. Open on both sides. Incl. lid for locking on one side.
- Front panel made of 2 mm stainless steel V2A 1.4301, 240 grit polished.
- Available with door hinged on the left (lock on the right) or door hinged on the right (lock on the left).
- High-quality lock on the side incl. 2 keys with key number.
- Body 1.25 mm, stainless steel, powder-coated in RAL 7016 anthracite grey fine structure, matt.
- Post insertion from above, insertion size suitable for C4 envelopes.
- Optimum water protection.
- Optional name lettering, lasered approx. 8-25 mm high.
- Optional house number labelling, laser-engraved approx. 60-100mm high.
- The pedestal is made of W 80 mm x D 40 mm stainless steel V2A 1.4301, polished for screw mounting.