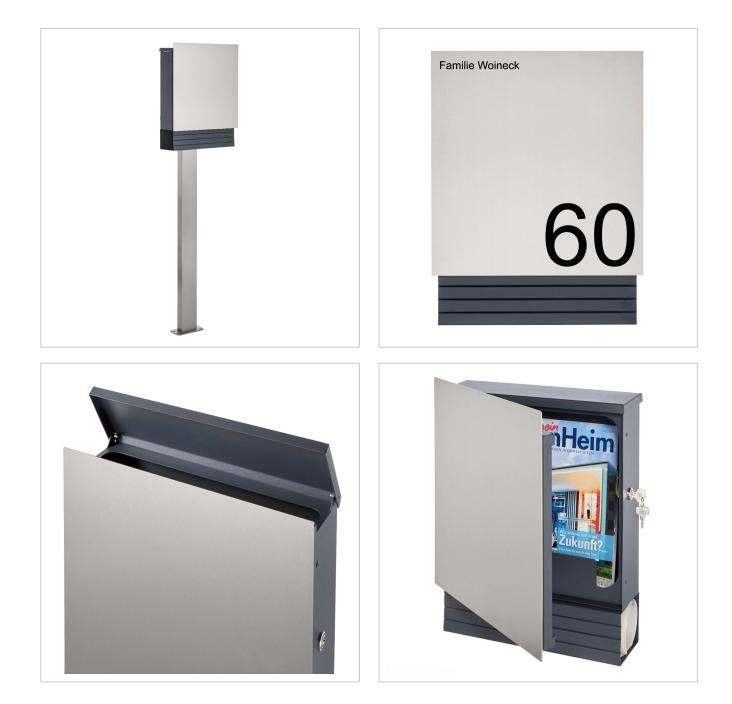

# Design free-standing letterbox with newspaper compartment - model 138SST-VA7016 - stainless steel V2A, polished & RAL 7016 anthracite grey

Discover our elegant free-standing letterbox, made from high-quality stainless steel, ideal for any modern home or office. This letterbox combines aesthetic elegance with functional robustness and is powder-coated in various RAL colours of your choice to blend in perfectly with your exterior design.

The front panel is made of 2 mm thick stainless steel and is polished to 240 grit. The 1.25 mm thick stainless steel body offers optimum rust protection and is powder-coated in RAL 7016 anthracite grey. The 1.25 mm thick stainless steel body offers optimum rust protection and is also available in the colour of your choice. The free-standing letterbox has an elegant rectangular pillar, solidly manufactured from 2 mm stainless steel V2A 1.4301. The pillar is powder-coated in a RAL colour of your choice and can be installed either by screw mounting or by setting in concrete, giving you flexibility in terms of placement. The high-quality lock on the side of the letterbox includes 2 keys with key number. It is available with the door hinged on the left (lock on the right) or the door hinged on the right (lock on the left) to enable one-handed operation and give you the choice of which side is more practical for you. The top letter slot is ideal for C4 envelopes and provides optimum protection for your mail from the weather. In addition, the letter insertion flap is fitted with rubber buffers to prevent annoying rattling. Special features include a practical newspaper compartment measuring 320 mm wide x 85 mm high x 90 mm deep. It is open on both sides and includes a lid for locking on one side to keep your newspapers and magazines protected and easily accessible.

The dimensions of the letterbox body are 335x320 mm (height x width), those of the front panel 360x340 mm (height x width). Each letterbox system comes with 2 keys as standard.

- High-quality stainless steel letterbox with newspaper compartment for free-standing installation.
- Dimensions of newspaper compartment W 320 mm x H 85 mm x D 90 mm. Open on both sides. Incl. lid for locking on one side.
- Front panel made of 2 mm stainless steel V2A 1.4301, 240 grit polished.
- Available with door hinged on the left (lock on the right) or door hinged on the right (lock on the left).
- High-quality lock on the side incl. 2 keys with key number.
- Body 1.25 mm, stainless steel, powder-coated in RAL 7016 anthracite grey fine structure, matt.
- Post insertion from above, insertion size suitable for C4 envelopes.
- Optimum water protection.
- Optional name lettering, lasered approx. 8-25 mm high.
- Optional house number labelling, laser-engraved approx. 60-100mm high.
- The pedestal is made of W 80 mm x D 40 mm stainless steel V2A 1.4301, polished for screw mounting.