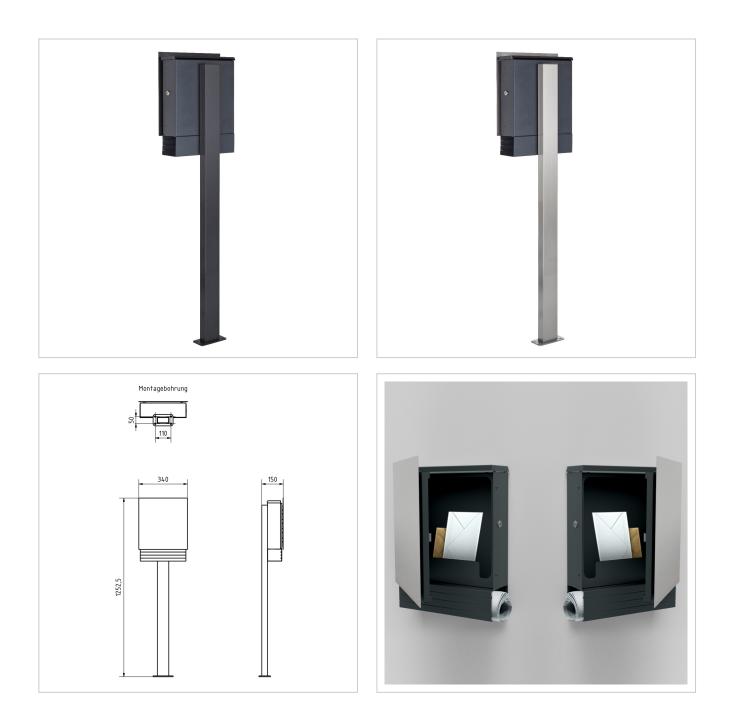

The front panel is made of 2 mm thick stainless steel and is polished to 240 grit. The 1.25 mm thick stainless steel body offers optimum rust protection and is powder-coated in RAL 7016 anthracite grey. The 1.25 mm thick stainless steel body offers optimum rust protection and is also available in the colour of your choice. The free-standing letterbox has an elegant rectangular pillar, solidly manufactured from 2 mm stainless steel V2A 1.4301. The pillar is powder-coated in a RAL colour of your choice and can be installed either by screw mounting or by setting in concrete, giving you flexibility in terms of placement. The high-quality lock on the side of the letterbox includes 2 keys with key number. It is available with the door hinged on the left (lock on the right) or the door hinged on the right (lock on the left) to enable one-handed operation and give you the choice of which side is more practical for you. The top letter slot is ideal for C4 envelopes and provides optimum protection for your mail from the weather. In addition, the letter insertion flap is fitted with rubber buffers to prevent annoying rattling. Special features include a practical newspaper compartment measuring 320 mm wide x 85 mm high x 90 mm deep. It is open on both sides and includes a lid for locking on one side to keep your newspapers and magazines protected and easily accessible.

The dimensions of the letterbox body are 335x320 mm (height x width), those of the front panel 360x340 mm (height x width). Each letterbox system comes with 2 keys as standard.

- High-quality stainless steel letterbox with newspaper compartment for free-standing installation.
- Dimensions of newspaper compartment W 320 mm x H 85 mm x D 90 mm. Open on both sides. Incl. lid for locking on one side.
- Front panel made of 2 mm stainless steel V2A 1.4301, 240 grit polished.
- Available with door hinged on the left (lock on the right) or door hinged on the right (lock on the left).
- High-quality lock on the side incl. 2 keys with key number.
- Body 1.25 mm, stainless steel, powder-coated in RAL 7016 anthracite grey fine structure, matt.
- Post insertion from above, insertion size suitable for C4 envelopes.
- Optimum water protection.
- Optional name lettering, lasered approx. 8-25 mm high.
- Optional house number labelling, laser-engraved approx. 60-100mm high.
- The pedestal is made of W 80 mm x D 40 mm stainless steel V2A 1.4301, polished for screw mounting.

## Dimensions

| Height of single box in mm     | Body with ZF 420.0   Front panel 360.0   Newspaper compartment 85.0  |
|--------------------------------|----------------------------------------------------------------------|
| Width of single box in mm      | Body with ZF 320.0   front panel 340.0   newspaper compartment 320.0 |
| Capacity in litres             | 10                                                                   |
| Height of letterbox slot in mm | 32,0                                                                 |
| Width of letter slot in mm     | 305,0                                                                |
| Overall height in mm           | 1200,0                                                               |
| Depth in mm                    | 90.0 + 40.0 Stand element + 10.0 Front panel                         |
| Weight in kg                   | 17                                                                   |
| Delivery condition             | Supplied in blocks, stand elements / letterbox divided               |

#### Drawing

Montagebohrung

Briefkasten Manufaktur Lippe GmbH Werler Straße 60 32105 Bad Salzuflen www.briefkasten-manufaktur.de info@briefkasten-manufaktur.de Tel.: +49 5222 807110