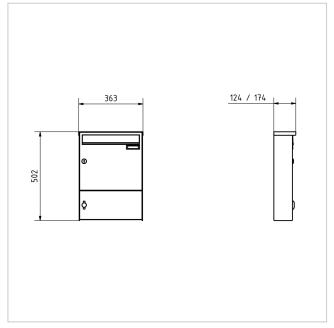

#### **Dimensions**

Height of single box in mm 330,0
Width of single box in mm 355,0
Capacity in litres 12,0 | 17,0
Height of letterbox slot in mm 35,0
Width of letter slot in mm 325,0

Height of letterbox in mm 495,0

**Depth in mm** 100,0 | 150,0

Weight in kg

**Delivery condition**Delivery is pre-assembled/partially disassembled

### Drawing