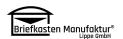

The surface-mounted letterbox is made of galvanised steel, powder-coated in RAL 7016 anthracite grey & stainless steel, powder-coated. The very high-quality workmanship and the well thought-out concept make this letterbox our top seller. A rain drainage edge for optimum water protection, a throw-in flap with rubber lip, the solid interchangeable nameplate, a practical post holder and the very robust lock characterise this letterbox. This high-quality surface-mounted letterbox is only available from us.

- Letter box made of galvanised sheet steel, powder-coated in RAL anthracite grey 7016 fine structure.
- The system is manufactured by Briefkasten Manufaktur. German quality production "Made in Germany".
- Newspaper compartment with door and toggle lock, powder-coated in anthracite grey RAL 7016, white adhesive lettering "ZEITUNG". Dimensions: 355x165x100mm.
- The letterbox complies with DIN/EN 13724. Insertion size (3.5 cm x 32.5 cm) for C4 landscape, large letters also fit in here without creasing.
- Large capacity thanks to optional letterbox depth +50 mm = approx. 17 litres. Suitable for companies and households with very high mail volumes.
- Insertion flap with sound-absorbing rubber lip for very quiet mail insertion.
- The door can be opened from left to right.
- Incl. 2 keys with key number, changeable name plate under the flap and post holder.
- Incl. side cladding + rain cover made of stainless steel V2A, powder-coated in RAL anthracite grey 7016 fine structure.
- For wall mounting (incl. fixing material).