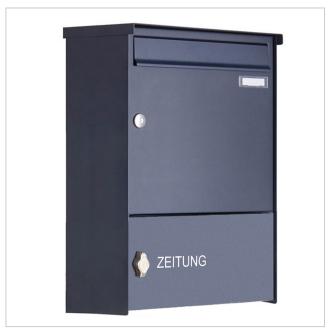

# Surface-mounted letterbox design BASIC 382A AP with closed newspaper compartment - RAL 7016 anthracite grey

The surface-mounted letterbox BASIC with closed newspaper compartment, operated with a toggle lock.

The surface-mounted letterbox is made of galvanised steel, powder-coated in RAL 7016 anthracite grey & stainless steel, powder-coated. The very high-quality workmanship and the well thought-out concept make this letterbox our top seller. A rain drainage edge for optimum water protection, a throw-in flap with rubber lip, the solid interchangeable nameplate, a practical post holder and the very robust lock characterise this letterbox. This high-quality surface-mounted letterbox is only available from us.

- Letter box made of galvanised sheet steel, powder-coated in RAL anthracite grey 7016 fine structure.
- The system is manufactured by Briefkasten Manufaktur. German quality production "Made in Germany".
- Newspaper compartment with door and toggle lock, powder-coated in anthracite grey RAL 7016, white adhesive lettering "ZEITUNG". Dimensions: 355x165x100mm.
- The letterbox complies with DIN/EN 13724. Insertion size (3.5 cm x 32.5 cm) for C4 landscape, large letters also fit in here without creasing.
- Large capacity thanks to optional letterbox depth +50 mm = approx. 17 litres. Suitable for companies and households with very high mail volumes.
- Insertion flap with sound-absorbing rubber lip for very quiet mail insertion.
- The door can be opened from left to right.
- Incl. 2 keys with key number, changeable name plate under the flap and post holder.
- Incl. side cladding + rain cover made of stainless steel V2A, powder-coated in RAL anthracite grey 7016 fine structure.
- For wall mounting (incl. fixing material).