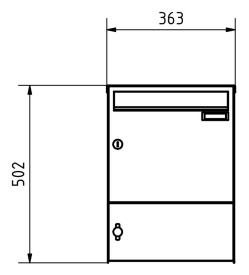

#### **Dimensions**

Height of single box in mm 330,0
Width of single box in mm 355,0
Capacity in litres 12,0 | 17,0
Height of letterbox slot in mm 35,0
Width of letter slot in mm 325,0

Height of letterbox in mm 495,0

**Depth in mm** 100,0 | 150,0

Weight in kg

**Delivery condition**Delivery is pre-assembled/partially disassembled

### Drawing