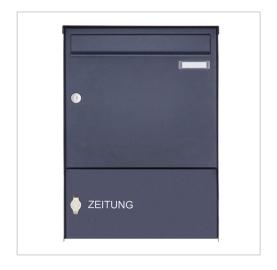

# Surface-mounted letterbox design BASIC 382A AP with closed newspaper compartment - RAL 7016 anthracite grey

The surface-mounted letterbox BASIC with closed newspaper compartment, operated with a toggle lock.

The surface-mounted letterbox is made of galvanised steel, powder-coated in RAL 7016 anthracite grey & stainless steel, powder-coated. The very high-quality workmanship and the well thought-out concept make this letterbox our top seller. A rain drainage edge for optimum water protection, a throw-in flap with rubber lip, the solid interchangeable nameplate, a practical post holder and the very robust lock characterise this letterbox. This high-quality surface-mounted letterbox is only available from us.

- Letter box made of galvanised sheet steel, powder-coated in RAL anthracite grey 7016 fine structure.
- The system is manufactured by Briefkasten Manufaktur. German quality production "Made in Germany".
- Newspaper compartment with door and toggle lock, powder-coated in anthracite grey RAL 7016, white adhesive lettering "ZEITUNG". Dimensions: 355x165x100mm.
- The letterbox complies with DIN/EN 13724. Insertion size (3.5 cm x 32.5 cm) for C4 landscape, large letters also fit in here without creasing.
- Large capacity thanks to optional letterbox depth +50 mm = approx. 17 litres. Suitable for companies and households with very high mail volumes.
- Insertion flap with sound-absorbing rubber lip for very quiet mail insertion.
- The door can be opened from left to right.
- Incl. 2 keys with key number, changeable name plate under the flap and post holder.
- Incl. side cladding + rain cover made of stainless steel V2A, powder-coated in RAL anthracite grey 7016 fine structure.
- For wall mounting (incl. fixing material).