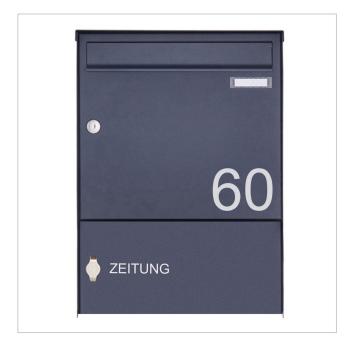

# Surface-mounted letterbox design BASIC 382A AP with closed newspaper compartment - RAL 7016 anthracite grey

The surface-mounted letterbox BASIC with closed newspaper compartment, operated with a toggle lock.

The surface-mounted letterbox is made of galvanised steel, powder-coated in RAL 7016 anthracite grey & stainless steel, powder-coated. The very high-quality workmanship and the well thought-out concept make this letterbox our top seller. A rain drainage edge for optimum water protection, a throw-in flap with rubber lip, the solid interchangeable nameplate, a practical post holder and the very robust lock characterise this letterbox. This high-quality surface-mounted letterbox is only available from us.

- Letter box made of galvanised sheet steel, powder-coated in RAL anthracite grey 7016 fine structure.
- The system is manufactured by Briefkasten Manufaktur. German quality production "Made in Germany".
- Newspaper compartment with door and toggle lock, powder-coated in anthracite grey RAL 7016, white adhesive lettering "ZEITUNG". Dimensions: 355x165x100mm.
- The letterbox complies with DIN/EN 13724. Insertion size (3.5 cm x 32.5 cm) for C4 landscape, large letters also fit in here without creasing.
- Large capacity thanks to optional letterbox depth +50 mm = approx. 17 litres. Suitable for companies and households with very high mail volumes.
- Insertion flap with sound-absorbing rubber lip for very quiet mail insertion.
- The door can be opened from left to right.
- Incl. 2 keys with key number, changeable name plate under the flap and post holder.
- Incl. side cladding + rain cover made of stainless steel V2A, powder-coated in RAL anthracite grey 7016 fine structure.
- For wall mounting (incl. fixing material).