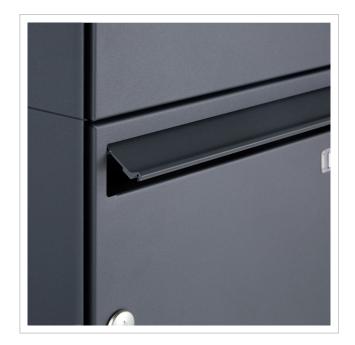

- Letter box made of galvanised sheet steel, powder-coated in RAL anthracite grey 7016 fine structure.
- The system is manufactured by Briefkasten Manufaktur. German quality production "Made in Germany".
- Newspaper compartment with door and toggle lock, powder-coated in anthracite grey RAL 7016, white adhesive lettering "ZEITUNG". Dimensions: 355x165x100mm.
- The letterbox complies with DIN/EN 13724. Insertion size (3.5 cm x 32.5 cm) for C4 landscape, large letters also fit in here without creasing.
- Large capacity thanks to optional letterbox depth +50 mm = approx. 17 litres. Suitable for companies and households with very high mail volumes.
- Insertion flap with sound-absorbing rubber lip for very quiet mail insertion.
- The door can be opened from left to right.
- Incl. 2 keys with key number, changeable name plate under the flap and post holder.
- Incl. side cladding + rain cover made of stainless steel V2A, powder-coated in RAL anthracite grey 7016 fine structure.
- For wall mounting (incl. fixing material).