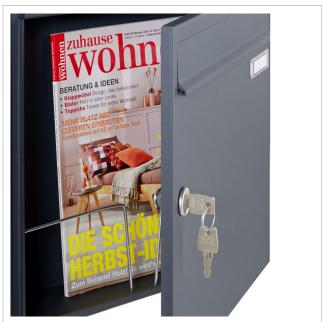

- Letter box made of galvanised sheet steel, powder-coated in RAL anthracite grey 7016 fine structure.
- The system is manufactured by Briefkasten Manufaktur. German quality production "Made in Germany".
- Newspaper compartment with door and toggle lock, powder-coated in anthracite grey RAL 7016, white adhesive lettering "ZEITUNG". Dimensions: 355x165x100mm.
- The letterbox complies with DIN/EN 13724. Insertion size (3.5 cm x 32.5 cm) for C4 landscape, large letters also fit in here without creasing.
- Large capacity thanks to optional letterbox depth +50 mm = approx. 17 litres. Suitable for companies and households with very high mail volumes.
- Insertion flap with sound-absorbing rubber lip for very quiet mail insertion.
- The door can be opened from left to right.
- Incl. 2 keys with key number, changeable name plate under the flap and post holder.
- Incl. side cladding + rain cover made of stainless steel V2A, powder-coated in RAL anthracite grey 7016 fine structure.
- For wall mounting (incl. fixing material).