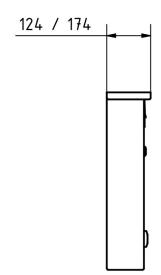

#### **Dimensions**

Height of single box in mm 330,0
Width of single box in mm 355,0
Capacity in litres 12,0 | 17,0
Height of letterbox slot in mm 35,0
Width of letter slot in mm 325,0

Height of letterbox in mm 495,0

**Depth in mm** 100,0 | 150,0

Weight in kg

**Delivery condition**Delivery is pre-assembled/partially disassembled

### Drawing