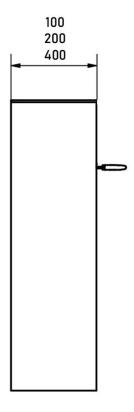

mm

**Depth in mm** 100.0 | installation dimension 103.5 | 200.0 | installation dimension 203.5 | 400.0 | installation

dimension 403.5

Weight in kg 8,0 | 10,0 | 14,0

Delivery condition Delivery is assembled

# Drawing