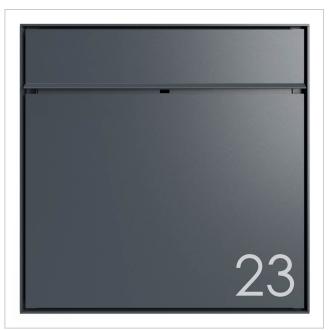

# Design flush-mounted letterbox with shadow gap frame GOETHE UP - RAL of your choice

The modern GOETHE® flush-mounted letterbox with shadow gap frame is ideal for sophisticated entrance areas. The linear design without a visible lock makes this letterbox look particularly elegant. Thanks to the aluminium shadow gap frame, this letterbox can be completely recessed into the wall. This type of installation enables seamless and elegant integration into the façade of your building.

#### Protected utility model according to DPMA file number DE: 20 2021 101 679.5

- Flush-mounted letterbox with shadow gap frame made of stainless steel and aluminium.
- Quality production Made in Germany by Briefkasten Manufaktur Lippe.
- Letterbox (BH 400x400mm) made of stainless steel 1.4016 (non-rusting magnetic stainless steel), powder-coated in RAL colour of your choice.
- Innovative push-key lock with 2 keys.
- Mail is inserted and removed from the front. Insertion flap with high-quality axle dampers for very quiet mail insertion.
- The letterbox complies with DIN/EN 13724. Insertion size (3.5 cm x 36.0 cm) for C4 across, even large letters fit in here without creasing.
- Removal door opens from top to bottom. So the mail cannot fall towards you.
- Optional name labelling approx. 15-20 mm high.
- Optional house number labelling approx. 70-80mm high.
- Shadow gap frame 3mm aluminium AlMg3 W19, powder-coated in RAL colour.

#### **Dimensions**

Height of single box in mm 400,0 Width of single box in mm 400,0

**Capacity in litres** 16,0 | 32,0 | 64,0

Height of letterbox slot in mm 35,0 Width of letter slot in mm 360,0

Height of letterbox in mm Installation dimension 407.0 Width of letterbox system in Installation dimension 407.0