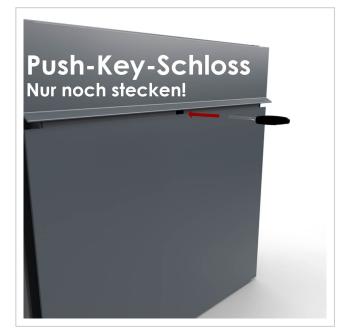

The dimensions of the individual box allow a capacity of approx. 16 or 32 litres, and the large insertion slot guarantees no crumpled mail, even with DIN C4 envelopes and magazines or after several days of absence. The innovative push-key lock is concealed inside the letterbox. The key is simply inserted into the existing opening (no turning required) and the door opens. With the arrangement of the lock, this letterbox is designed in such a way that the removal door prevents the mail from falling towards you. The water drainage edge ensures that the mail inside is optimally protected from the weather. The insertion flap is fitted with high-quality axle dampers, guaranteeing quiet closing and preventing annoying rattling caused by the weather.

#### Protected utility model according to DPMA file number DE: 20 2021 101 679.5

- Flush-mounted letterbox with shadow gap frame made of stainless steel and aluminium.
- Quality production Made in Germany by Briefkasten Manufaktur Lippe.
- Letterbox (BH 400x400mm) made of stainless steel 1.4016 (non-rusting magnetic stainless steel), powder-coated in RAL colour of your choice.
- Innovative push-key lock with 2 keys.
- Mail is inserted and removed from the front. Insertion flap with high-quality axle dampers for very quiet mail insertion.
- The letterbox complies with DIN/EN 13724. Insertion size (3.5 cm x 36.0 cm) for C4 across, even large letters fit in here without creasing.
- Removal door opens from top to bottom. So the mail cannot fall towards you.
- Optional name labelling approx. 15-20 mm high.
- Optional house number labelling approx. 70-80mm high.
- Shadow gap frame 3mm aluminium AlMg3 W19, powder-coated in RAL colour.