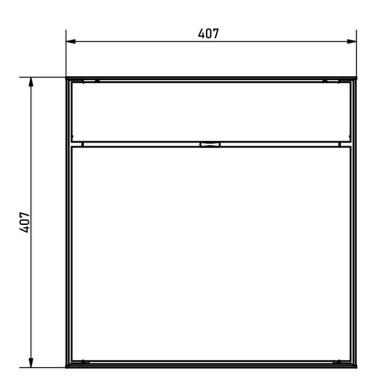

#### **Dimensions**

Height of single box in mm 400,0 Width of single box in mm 400,0

**Capacity in litres** 16,0 | 32,0 | 64,0

Height of letterbox slot in mm 35,0 Width of letter slot in mm 360,0

Height of letterbox in mm Installation dimension 407.0 Width of letterbox system in Installation dimension 407.0

# Drawing