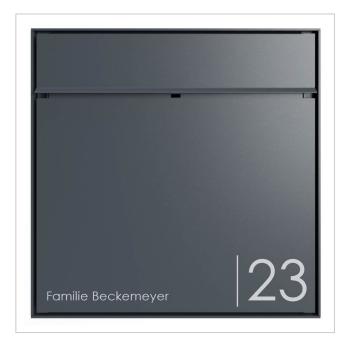

#### Protected utility model according to DPMA file number DE: 20 2021 101 679.5

- Flush-mounted letterbox with shadow gap frame made of stainless steel and aluminium.
- Quality production Made in Germany by Briefkasten Manufaktur Lippe.
- Letterbox (BH 400x400mm) made of stainless steel 1.4016 (non-rusting magnetic stainless steel), powder-coated in RAL colour of your choice.
- Innovative push-key lock with 2 keys.
- Mail is inserted and removed from the front. Insertion flap with high-quality axle dampers for very quiet mail insertion.
- The letterbox complies with DIN/EN 13724. Insertion size (3.5 cm x 36.0 cm) for C4 across, even large letters fit in here without creasing.
- Removal door opens from top to bottom. So the mail cannot fall towards you.
- Optional name labelling approx. 15-20 mm high.
- Optional house number labelling approx. 70-80mm high.
- Shadow gap frame 3mm aluminium AlMg3 W19, powder-coated in RAL colour.

Series GOETHE

Material Stainless steel V2A 1.4301, Stainless steel 1.4016 (non-rusting magnetic stainless steel)

House number House number as laser engraving

Name labelling Laser-engraved
Removal of mail On the front
Number of with 1 letterbox