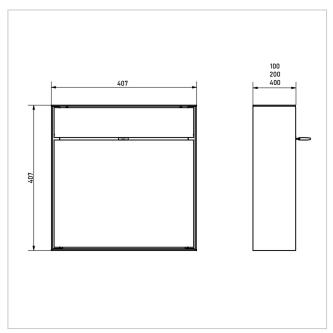

#### **Dimensions**

Height of single box in mm 400,0 Width of single box in mm 400,0

**Capacity in litres** 16,0 | 32,0 | 64,0

Height of letterbox slot in mm 35,0 Width of letter slot in mm 360,0

Height of letterbox in mm Installation dimension 407.0 Width of letterbox system in Installation dimension 407.0

mm

**Depth in mm** 100.0 | installation dimension 103.5 | 200.0 | installation dimension 203.5 | 400.0 | installation

dimension 403.5

Weight in kg 8,0 | 10,0 | 14,0

Delivery condition Delivery is assembled

# Drawing