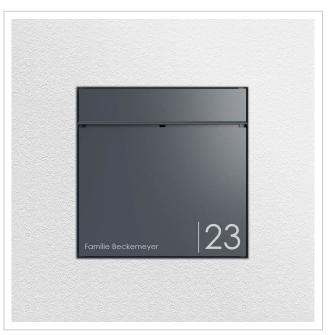

#### Protected utility model according to DPMA file number DE: 20 2021 101 679.5

- Flush-mounted letterbox with shadow gap frame made of stainless steel and aluminium.
- Quality production Made in Germany by Briefkasten Manufaktur Lippe.
- Letterbox (BH 400x400mm) made of stainless steel 1.4016 (non-rusting magnetic stainless steel), powder-coated in RAL colour of your choice.
- Innovative push-key lock with 2 keys.
- Mail is inserted and removed from the front. Insertion flap with high-quality axle dampers for very quiet mail insertion.
- The letterbox complies with DIN/EN 13724. Insertion size (3.5 cm x 36.0 cm) for C4 across, even large letters fit in here without creasing.
- Removal door opens from top to bottom. So the mail cannot fall towards you.
- Optional name labelling approx. 15-20 mm high.
- Optional house number labelling approx. 70-80mm high.
- Shadow gap frame 3mm aluminium AlMg3 W19, powder-coated in RAL colour.

Series GOETHE

Material Stainless steel V2A 1.4301, Stainless steel 1.4016 (non-rusting magnetic stainless steel)

House number House number as laser engraving

Name labelling Laser-engraved
Removal of mail On the front
Number of with 1 letterbox