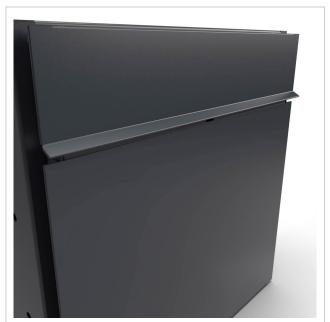

# Design flush-mounted letterbox with shadow gap frame GOETHE UP - RAL of your choice

The modern GOETHE® flush-mounted letterbox with shadow gap frame is ideal for sophisticated entrance areas. The linear design without a visible lock makes this letterbox look particularly elegant. Thanks to the aluminium shadow gap frame, this letterbox can be completely recessed into the wall. This type of installation enables seamless and elegant integration into the façade of your building.

The dimensions of the individual box allow a capacity of approx. 16 or 32 litres, and the large insertion slot guarantees no crumpled mail, even with DIN C4 envelopes and magazines or after several days of absence. The innovative push-key lock is concealed inside the letterbox. The key is simply inserted into the existing opening (no turning required) and the door opens. With the arrangement of the lock, this letterbox is designed in such a way that the removal door prevents the mail from falling towards you. The water drainage edge ensures that the mail inside is optimally protected from the weather. The insertion flap is fitted with high-quality axle dampers, guaranteeing quiet closing and preventing annoying rattling caused by the weather.