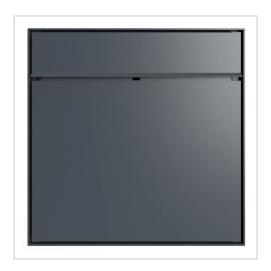

# Design flush-mounted letterbox with shadow gap frame GOETHE UP - RAL of your choice

The modern GOETHE® flush-mounted letterbox with shadow gap frame is ideal for sophisticated entrance areas. The linear design without a visible lock makes this letterbox look particularly elegant. Thanks to the aluminium shadow gap frame, this letterbox can be completely recessed into the wall. This type of installation enables seamless and elegant integration into the façade of your building.

#### Protected utility model according to DPMA file number DE: 20 2021 101 679.5

- Flush-mounted letterbox with shadow gap frame made of stainless steel and aluminium.
- Quality production Made in Germany by Briefkasten Manufaktur Lippe.
- Letterbox (BH 400x400mm) made of stainless steel 1.4016 (non-rusting magnetic stainless steel), powder-coated in RAL colour of your choice.
- Innovative push-key lock with 2 keys.
- Mail is inserted and removed from the front. Insertion flap with high-quality axle dampers for very quiet mail insertion.
- The letterbox complies with DIN/EN 13724. Insertion size (3.5 cm x 36.0 cm) for C4 across, even large letters fit in here without creasing.
- Removal door opens from top to bottom. So the mail cannot fall towards you.
- Optional name labelling approx. 15-20 mm high.
- Optional house number labelling approx. 70-80mm high.
- Shadow gap frame 3mm aluminium AlMg3 W19, powder-coated in RAL colour.