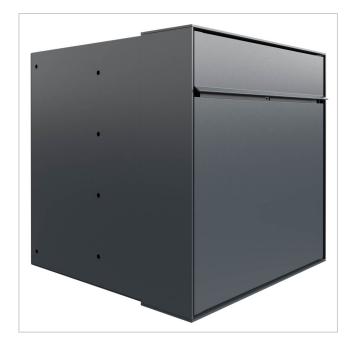

# Design flush-mounted letterbox with shadow gap frame GOETHE UP - RAL of your choice

The modern GOETHE® flush-mounted letterbox with shadow gap frame is ideal for sophisticated entrance areas. The linear design without a visible lock makes this letterbox look particularly elegant. Thanks to the aluminium shadow gap frame, this letterbox can be completely recessed into the wall. This type of installation enables seamless and elegant integration into the façade of your building.

# More images