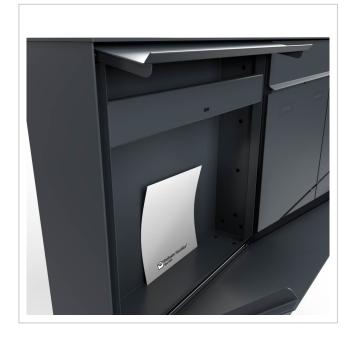

The dimensions of the individual box allow a capacity of approx. 16 or 32 litres, and the large insertion slot guarantees no crumpled mail, even with DIN C4 envelopes and magazines or after several days of absence. The innovative push-key lock is concealed inside the letterbox. The key is simply inserted into the existing opening (no turning required) and the door opens. With the arrangement of the lock, this letterbox is designed in such a way that the removal door prevents the mail from falling towards you. The water drainage edge ensures that the mail inside is optimally protected from the weather. The insertion flap is fitted with high-quality axle dampers, guaranteeing quiet closing and preventing annoying rattling caused by the weather.

mm

**Depth in mm** 100.0 | installation dimension 103.5 | 200.0 | installation dimension 203.5 | 400.0 | installation

dimension 403.5

Weight in kg 8,0 | 10,0 | 14,0

Delivery condition Delivery is assembled