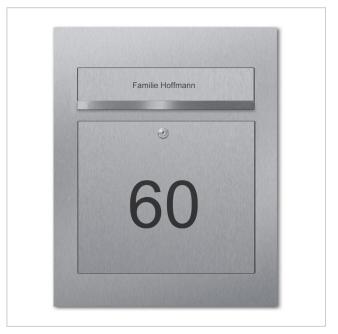

### Stainless steel letterbox DESIGNER Style BIG ST-R

High-quality, free-standing letterbox from Briefkasten Manufaktur. A real eye-catcher among the letterboxes. Clear lines and a no-frills design characterise the Style BIG designer letterbox. With extra volume and a large insertion flap for increased mail volumes.

Our products have a high quality, reliable functionality and their own identity. Made by Briefkasten Manufaktur.

- Designer stainless steel free-standing letterbox made of 2 mm stainless steel V2A 1.4301, polished.
- Extremely large volume of 21 litres, suitable for catalogues and newspapers.
- No visible screws or rivets.
- Front mail removal door 350 mm x 300 mm, opens from top to bottom. Incl. 2 keys with key number.
- Mail slot from the front, dimensions: W 35 cm x H 6.3 cm, C4 landscape. Very large letters and newspapers fit in here without creasing.
- . Now with built-in damping elements that allow the flap to close slowly and quietly.
- Optional name labelling, lasered approx. 10 mm high.
- Optional house number labelling, lasered approx. 100 mm high.
- The pedestals are made of 60.3 mm stainless steel V2A, polished for screw mounting or setting in concrete.