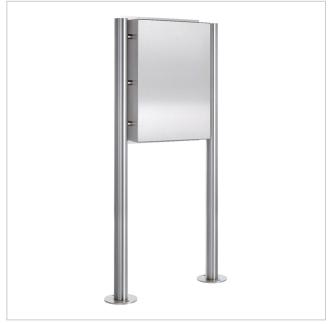

### Stainless steel letterbox DESIGNER Style BIG ST-R

High-quality, free-standing letterbox from Briefkasten Manufaktur. A real eye-catcher among the letterboxes. Clear lines and a no-frills design characterise the Style BIG designer letterbox. With extra volume and a large insertion flap for increased mail volumes.

Our products have a high quality, reliable functionality and their own identity. Made by Briefkasten Manufaktur.

- Designer stainless steel free-standing letterbox made of 2 mm stainless steel V2A 1.4301, polished.
- Extremely large volume of 21 litres, suitable for catalogues and newspapers.
- No visible screws or rivets.
- Front mail removal door 350 mm x 300 mm, opens from top to bottom. Incl. 2 keys with key number.
- Mail slot from the front, dimensions: W 35 cm x H 6.3 cm, C4 landscape. Very large letters and newspapers fit in here without creasing.
- . Now with built-in damping elements that allow the flap to close slowly and quietly.
- Optional name labelling, lasered approx. 10 mm high.
- Optional house number labelling, lasered approx. 100 mm high.
- The pedestals are made of 60.3 mm stainless steel V2A, polished for screw mounting or setting in concrete.

#### **Dimensions**

**Height of single box in mm** 510,0 | 550,0 **Width of single box in mm** 410,0 | 450,0

Capacity in litres 21
Height of letterbox slot in mm 63,0
Width of letter slot in mm 350,0

**Overall height in mm** 1200,0 | 1500,0 | 1700,0