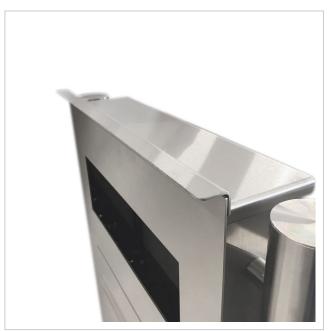

Our products have a high quality, reliable functionality and their own identity. Made by Briefkasten Manufaktur.

- Designer stainless steel free-standing letterbox made of 2 mm stainless steel V2A 1.4301, polished.
- Extremely large volume of 21 litres, suitable for catalogues and newspapers.
- No visible screws or rivets.
- Front mail removal door 350 mm x 300 mm, opens from top to bottom. Incl. 2 keys with key number.
- Mail slot from the front, dimensions: W 35 cm x H 6.3 cm, C4 landscape. Very large letters and newspapers fit in here without creasing.
- . Now with built-in damping elements that allow the flap to close slowly and quietly.
- Optional name labelling, lasered approx. 10 mm high.
- Optional house number labelling, lasered approx. 100 mm high.
- The pedestals are made of 60.3 mm stainless steel V2A, polished for screw mounting or setting in concrete.