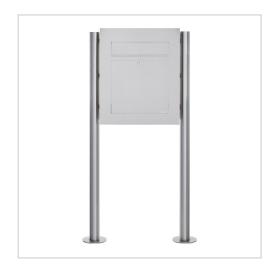

### Stainless steel letterbox DESIGNER Style BIG ST-R

High-quality, free-standing letterbox from Briefkasten Manufaktur. A real eye-catcher among the letterboxes. Clear lines and a no-frills design characterise the Style BIG designer letterbox. With extra volume and a large insertion flap for increased mail volumes.

Our products have a high quality, reliable functionality and their own identity. Made by Briefkasten Manufaktur.

- Designer stainless steel free-standing letterbox made of 2 mm stainless steel V2A 1.4301, polished.
- Extremely large volume of 21 litres, suitable for catalogues and newspapers.
- No visible screws or rivets.
- Front mail removal door 350 mm x 300 mm, opens from top to bottom. Incl. 2 keys with key number.
- Mail slot from the front, dimensions: W 35 cm x H 6.3 cm, C4 landscape. Very large letters and newspapers fit in here without creasing.
- . Now with built-in damping elements that allow the flap to close slowly and quietly.
- Optional name labelling, lasered approx. 10 mm high.
- Optional house number labelling, lasered approx. 100 mm high.
- The pedestals are made of 60.3 mm stainless steel V2A, polished for screw mounting or setting in concrete.

#### **Dimensions**

**Height of single box in mm** 510,0 | 550,0 **Width of single box in mm** 410,0 | 450,0

Capacity in litres 21
Height of letterbox slot in mm 63,0
Width of letter slot in mm 350,0

**Overall height in mm** 1200,0 | 1500,0 | 1700,0