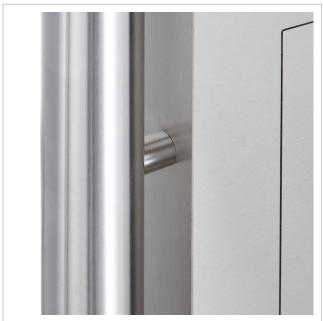

Our products have a high quality, reliable functionality and their own identity. Made by Briefkasten Manufaktur.

- Designer stainless steel free-standing letterbox made of 2 mm stainless steel V2A 1.4301, polished.
- Extremely large volume of 21 litres, suitable for catalogues and newspapers.
- No visible screws or rivets.
- Front mail removal door 350 mm x 300 mm, opens from top to bottom. Incl. 2 keys with key number.
- Mail slot from the front, dimensions: W 35 cm x H 6.3 cm, C4 landscape. Very large letters and newspapers fit in here without creasing.
- . Now with built-in damping elements that allow the flap to close slowly and quietly.
- Optional name labelling, lasered approx. 10 mm high.
- Optional house number labelling, lasered approx. 100 mm high.
- The pedestals are made of 60.3 mm stainless steel V2A, polished for screw mounting or setting in concrete.