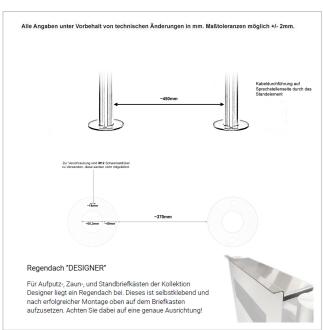

#### **Dimensions**

**Height of single box in mm** 510,0 | 550,0 **Width of single box in mm** 410,0 | 450,0

Capacity in litres 21
Height of letterbox slot in mm 63,0
Width of letter slot in mm 350,0

**Overall height in mm** 1200,0 | 1500,0 | 1700,0

Total width in mm 575,0

Depth in mm 100,0

Weight in kg 28

**Delivery condition** Supplied in blocks, stand elements / letterbox divided