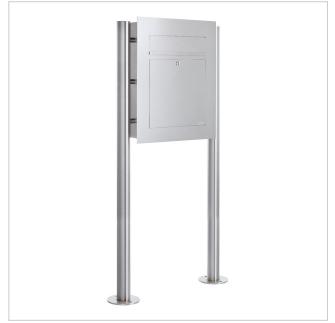

### Stainless steel letterbox DESIGNER Style BIG ST-R

High-quality, free-standing letterbox from Briefkasten Manufaktur. A real eye-catcher among the letterboxes. Clear lines and a no-frills design characterise the Style BIG designer letterbox. With extra volume and a large insertion flap for increased mail volumes.

Our products have a high quality, reliable functionality and their own identity. Made by Briefkasten Manufaktur.

- Designer stainless steel free-standing letterbox made of 2 mm stainless steel V2A 1.4301, polished.
- Extremely large volume of 21 litres, suitable for catalogues and newspapers.
- No visible screws or rivets.
- Front mail removal door 350 mm x 300 mm, opens from top to bottom. Incl. 2 keys with key number.
- Mail slot from the front, dimensions: W 35 cm x H 6.3 cm, C4 landscape. Very large letters and newspapers fit in here without creasing.
- . Now with built-in damping elements that allow the flap to close slowly and quietly.
- Optional name labelling, lasered approx. 10 mm high.
- Optional house number labelling, lasered approx. 100 mm high.
- The pedestals are made of 60.3 mm stainless steel V2A, polished for screw mounting or setting in concrete.

#### **Dimensions**

**Height of single box in mm** 510,0 | 550,0 **Width of single box in mm** 410,0 | 450,0

Capacity in litres 21
Height of letterbox slot in mm 63,0
Width of letter slot in mm 350,0

**Overall height in mm** 1200,0 | 1500,0 | 1700,0

Total width in mm 575,0

Depth in mm 100,0

Weight in kg 28

**Delivery condition** Supplied in blocks, stand elements / letterbox divided