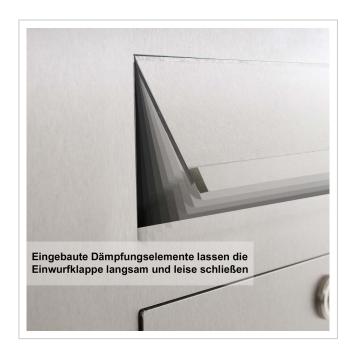

Our products have a high quality, reliable functionality and their own identity. Made by Briefkasten Manufaktur.

- Designer stainless steel free-standing letterbox made of 2 mm stainless steel V2A 1.4301, polished.
- Extremely large volume of 21 litres, suitable for catalogues and newspapers.
- No visible screws or rivets.
- Front mail removal door 350 mm x 300 mm, opens from top to bottom. Incl. 2 keys with key number.
- Mail slot from the front, dimensions: W 35 cm x H 6.3 cm, C4 landscape. Very large letters and newspapers fit in here without creasing.
- . Now with built-in damping elements that allow the flap to close slowly and quietly.
- Optional name labelling, lasered approx. 10 mm high.
- Optional house number labelling, lasered approx. 100 mm high.
- The pedestals are made of 60.3 mm stainless steel V2A, polished for screw mounting or setting in concrete.