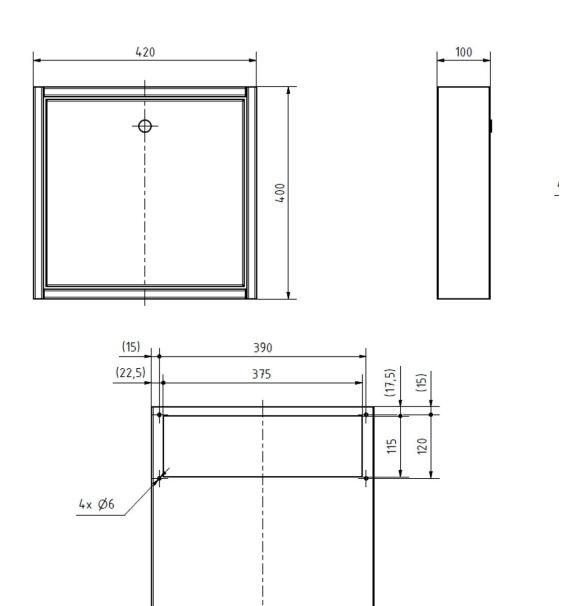

## **Dimensions**

Height of single box in mm 400,0
Width of single box in mm 420,0
Capacity in litres 16
Depth in mm 100,0
Weight in kg 7

**Delivery condition** Delivery is assembled

### Drawing