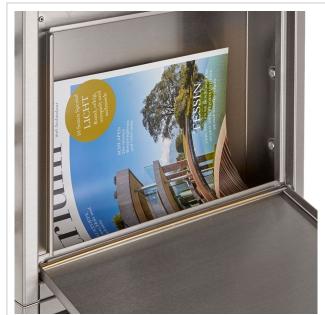

The dimensions allow a capacity of approx. 16 litres, the large insertion guarantees no crumpled mail even with DIN C4 envelopes and magazines or after several days of absence. With the lock at the top, this letter box is designed so that the removal door prevents the post from falling towards you. This letterbox spares no comparison, extremely high-quality workmanship and precision. Every component of this letter box, including the rear panels and internal components, is made of V2 A stainless steel, polished.

#### Important information:

Mail is only protected from water if it is fully inserted in the box and the flap is closed. Mail that is not fully inserted allows moisture and dirt to penetrate the letterbox. It is therefore necessary to plan sufficiently dimensioned letterboxes for the upcoming requirements. Under certain extreme weather conditions, water can still enter (up to 1ccm according to DIN EN 13724). This is not a reason for complaint.