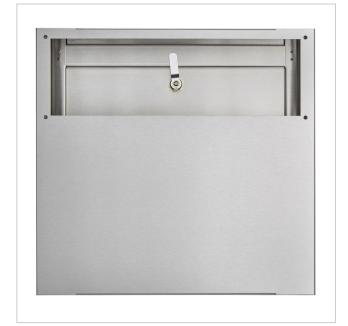

The dimensions allow a capacity of approx. 16 litres, the large insertion guarantees no crumpled mail even with DIN C4 envelopes and magazines or after several days of absence. With the lock at the top, this letter box is designed so that the removal door prevents the post from falling towards you. This letterbox spares no comparison, extremely high-quality workmanship and precision. Every component of this letter box, including the rear panels and internal components, is made of V2 A stainless steel, polished.

- Inner door of letterbox made of 1.5 mm stainless steel V2A 1.4301, polished.
- Quality production Made in Germany.
- Optimum rain protection thanks to rain guard edge and water protection plate on the inside.
- Stainless steel cylinder lock with dust protection flap & 2 keys.
- Removal door opens from top to bottom. So the mail cannot fall towards you.
- Suitable for letterboxes: 555-BE-35, 555-BE-35-VAR