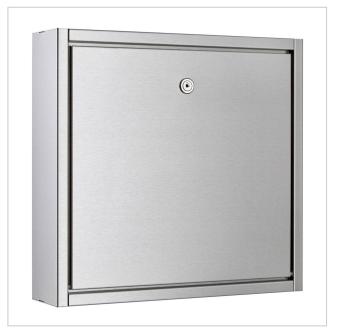

#### Stainless steel inner door letterbox BIG - Suitable for letter slot 410x140mm

High-quality interior door letterbox made entirely of 1.5 mm stainless steel V2A 1.4301, polished. Mail is inserted from the front, residents can remove their mail from the rear. The letterbox can be integrated into any wall in combination with the letter slot 555 (410x140mm), which does not exceed a thickness of 20mm. The installation of the system is very simple and is carried out using 4 screws.

The dimensions allow a capacity of approx. 16 litres, the large insertion guarantees no crumpled mail even with DIN C4 envelopes and magazines or after several days of absence. With the lock at the top, this letter box is designed so that the removal door prevents the post from falling towards you. This letterbox spares no comparison, extremely high-quality workmanship and precision. Every component of this letter box, including the rear panels and internal components, is made of V2 A stainless steel, polished.

- Inner door of letterbox made of 1.5 mm stainless steel V2A 1.4301, polished.
- Quality production Made in Germany.
- Optimum rain protection thanks to rain guard edge and water protection plate on the inside.
- Stainless steel cylinder lock with dust protection flap & 2 keys.
- Removal door opens from top to bottom. So the mail cannot fall towards you.
- Suitable for letterboxes: 555-BE-35, 555-BE-35-VAR