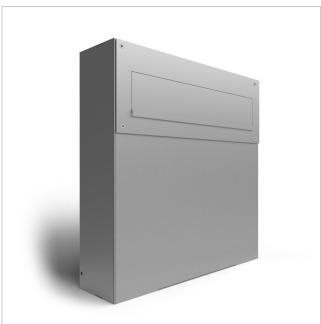

ted from water if it is fully inserted in the box and the flap is closed. Mail that is not fully inserted allows moisture and dirt to penetrate the letterbox. It is therefore necessary to plan sufficiently dimensioned letterboxes for the upcoming requirements. Under certain extreme weather conditions, water can still enter (up to 1ccm according to DIN EN 13724). This is not a reason for complaint.

# **Product properties**

Mounting type Screw

**Boxes by volume** Normal > 10 litres **Number of boxes** with 1 letterbox

Surface/colour Brushed
Removal of mail On the back



## **Dimensions**

Height of single box in mm 400,0
Width of single box in mm 420,0
Capacity in litres 16
Depth in mm 100,0
Weight in kg 7

**Delivery condition** Delivery is assembled

### Drawing





# More images