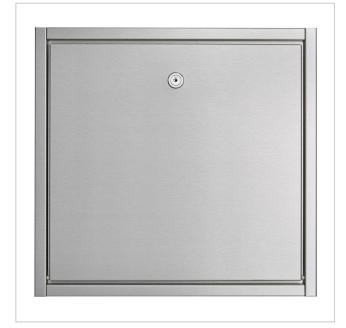

#### Stainless steel inner door letterbox BIG - Suitable for letter slot 410x140mm

High-quality interior door letterbox made entirely of 1.5 mm stainless steel V2A 1.4301, polished. Mail is inserted from the front, residents can remove their mail from the rear. The letterbox can be integrated into any wall in combination with the letter slot 555 (410x140mm), which does not exceed a thickness of 20mm. The installation of the system is very simple and is carried out using 4 screws.

The dimensions allow a capacity of approx. 16 litres, the large insertion guarantees no crumpled mail even with DIN C4 envelopes and magazines or after several days of absence. With the lock at the top, this letter box is designed so that the removal door prevents the post from falling towards you. This letterbox spares no comparison, extremely high-quality workmanship and precision. Every component of this letter box, including the rear panels and internal components, is made of V2 A stainless steel, polished.

- Inner door of letterbox made of 1.5 mm stainless steel V2A 1.4301, polished.
- Quality production Made in Germany.
- Optimum rain protection thanks to rain guard edge and water protection plate on the inside.
- Stainless steel cylinder lock with dust protection flap & 2 keys.
- Removal door opens from top to bottom. So the mail cannot fall towards you.
- Suitable for letterboxes: 555-BE-35, 555-BE-35-VAR