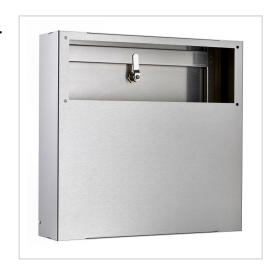

# Stainless steel interior door letterbox BIG - Suitable for letter slot 410x140mm | Stainless steel, ground

Product number 205ITB-B

#### Stainless steel inner door letterbox BIG - Suitable for letter slot 410x140mm

High-quality interior door letterbox made entirely of 1.5 mm stainless steel V2A 1.4301, polished. Mail is inserted from the front, residents can remove their mail from the rear. The letterbox can be integrated into any wall in combination with the letter slot 555 (410x140mm), which does not exceed a thickness of 20mm. The installation of the system is very simple and is carried out using 4 screws.

The dimensions allow a capacity of approx. 16 litres, the large insertion guarantees no crumpled mail even with DIN C4 envelopes and magazines or after several days of absence. With the lock at the top, this letter box is designed so that the removal door prevents the post from falling towards you. This letterbox spares no comparison, extremely high-quality workmanship and precision. Every component of this letter box, including the rear panels and internal components, is made of V2 A stainless steel, polished.

- Inner door of letterbox made of 1.5 mm stainless steel V2A 1.4301, polished.
- Quality production Made in Germany.
- Optimum rain protection thanks to rain guard edge and water protection plate on the inside.
- Stainless steel cylinder lock with dust protection flap & 2 keys.
- Removal door opens from top to bottom. So the mail cannot fall towards you.
- Suitable for letterboxes: 555-BE-35, 555-BE-35-VAR