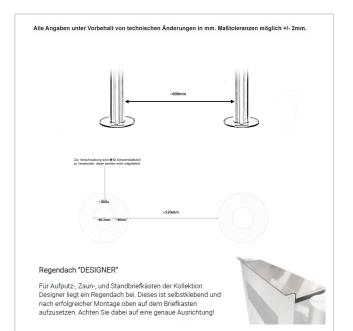

## Dimensions

| Width of single box in mm560,0   600,0Capacity in litres21Height of letterbox slot in mm63,0 |
|----------------------------------------------------------------------------------------------|
|                                                                                              |
| Height of letterbox slot in mm 63,0                                                          |
|                                                                                              |
| Width of letter slot in mm 320,0                                                             |
| <b>Overall height in mm</b> 1200,0   1500,0                                                  |
| Total width in mm 720,0                                                                      |
| <b>Depth in mm</b> 100,0                                                                     |
| Weight in kg 35                                                                              |
| Delivery condition Supplied in blocks, stand elements / letterbox divided                    |