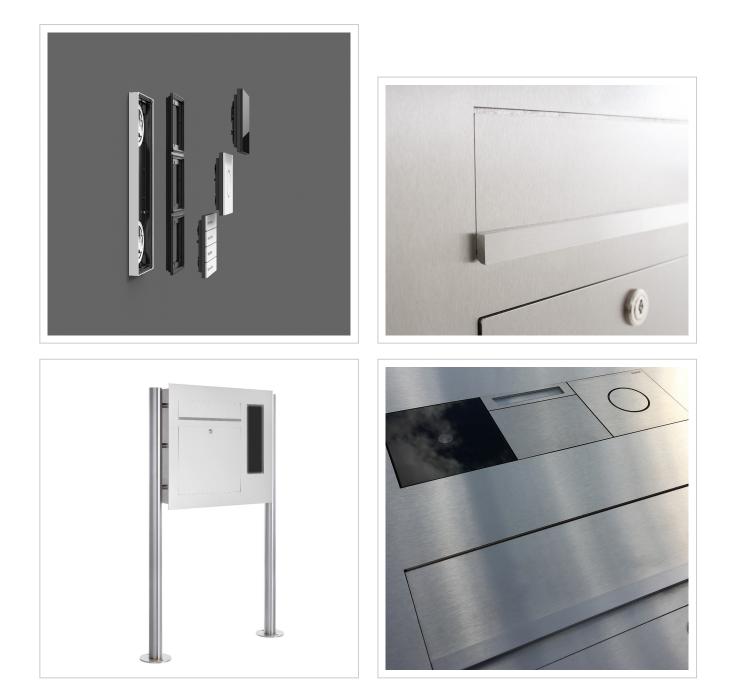

- Designer stainless steel free-standing letterbox made of 2mm stainless steel V2A 1.4301, 240 grain polished; dimensions of individual box: height 550 mm; width: 600 mm; depth 100 mm.
- Front mail removal door 320 mm x 300 mm, opens from top to bottom. Incl. 2 keys with key number.
- Mail slot from the front, dimensions: W 32 cm x H 6.3 cm, C4 landscape. Very large letters fit in here without creasing. Attention, no removal protection!
- With built-in damping elements that allow the flap to close slowly and quietly.
- The stand elements are made of 60.0 mm V2A stainless steel 1.4301, polished for screw mounting or setting in concrete. Invisible cable routing through the uprights.
- WITHOUT GIRA system components!

#### Camera or intercom preparation

The intercom systems must be connected by an electrician. Please contact your trusted electrician for planning, fitting and installation.

## More images

Briefkasten Manufaktur Lippe GmbH Werler Straße 60 32105 Bad Salzuflen www.briefkasten-manufaktur.de info@briefkasten-manufaktur.de Tel.: +49 5222 807110

Briefkasten Manufaktur Lippe GmbH Werler Straße 60 32105 Bad Salzuflen www.briefkasten-manufaktur.de info@briefkasten-manufaktur.de Tel.: +49 5222 807110