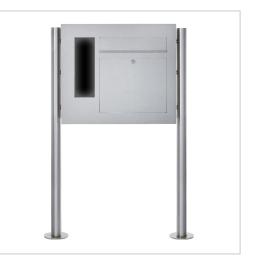

# Stainless steel free-standing letterbox designer model BIG ST-R - GIRA System 106 on the side - 3-gang prepared

High-quality free-standing letterbox from the Briefkasten Manufaktur brand in an extra-large format. The Gira System 106 can be used seamlessly in a flush-mounted design. The preparation is intended for 3 GIRA 106 system modules. The modules can be flush-mounted using the simple mounting system (surface-mounted housing 5503910 required!).

This is a real eye-catcher among letterboxes. Clear lines and no-frills design characterise the designer letterbox with GIRA System 106. Our products have a high quality, reliable functionality and their own identity. Made by Briefkasten Manufaktur.

- Designer stainless steel free-standing letterbox made of 2mm stainless steel V2A 1.4301, 240 grain polished; dimensions of individual box: height 550 mm; width: 600 mm; depth 100 mm.
- Front mail removal door 320 mm x 300 mm, opens from top to bottom. Incl. 2 keys with key number.
- Mail slot from the front, dimensions: W 32 cm x H 6.3 cm, C4 landscape. Very large letters fit in here without creasing. Attention, no removal protection!
- With built-in damping elements that allow the flap to close slowly and quietly.
- The stand elements are made of 60.0 mm V2A stainless steel 1.4301, polished for screw mounting or setting in concrete. Invisible cable routing through the uprights.
- WITHOUT GIRA system components!