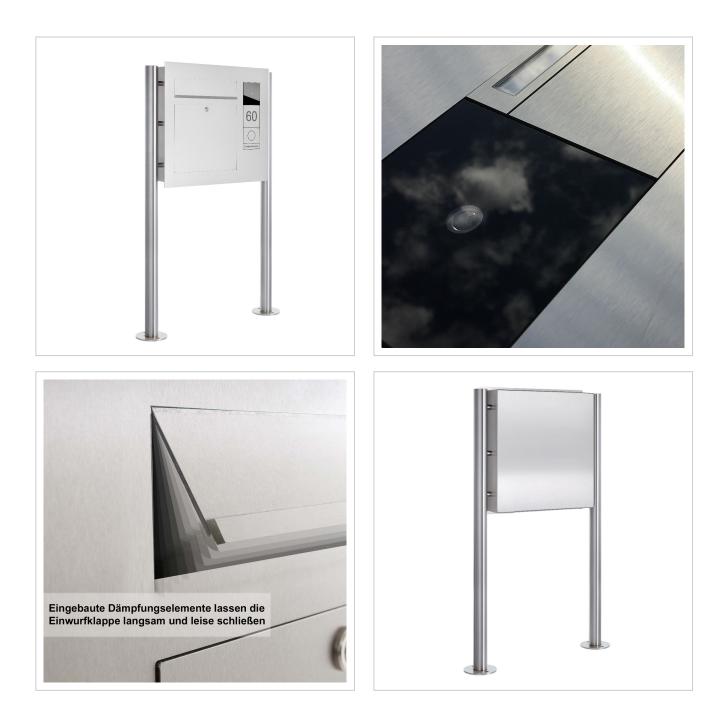

- Designer stainless steel free-standing letterbox made of 2mm stainless steel V2A 1.4301, 240 grain polished; dimensions of individual box: height 550 mm; width: 600 mm; depth 100 mm.
- Front mail removal door 320 mm x 300 mm, opens from top to bottom. Incl. 2 keys with key number.
- Mail slot from the front, dimensions: W 32 cm x H 6.3 cm, C4 landscape. Very large letters fit in here without creasing. Attention, no removal protection!
- With built-in damping elements that allow the flap to close slowly and quietly.
- The stand elements are made of 60.0 mm V2A stainless steel 1.4301, polished for screw mounting or setting in concrete. Invisible cable routing through the uprights.
- WITHOUT GIRA system components!

#### Water protection

To achieve optimum water protection for your mail, the letterbox or letterbox system should be located under a canopy if possible.

The mail is only protected from water if it is fully inserted in the box and the flap is closed. Mail that is not fully inserted allows moisture and dirt to penetrate the letterbox. It is therefore necessary to plan sufficiently dimensioned letterboxes for the upcoming requirements. Under certain extreme weather conditions, water can still enter (up to 1ccm according to DIN EN 13724). This is not a reason for complaint.

## More images

Briefkasten Manufaktur Lippe GmbH Werler Straße 60 32105 Bad Salzuflen www.briefkasten-manufaktur.de info@briefkasten-manufaktur.de Tel.: +49 5222 807110

Briefkasten Manufaktur Lippe GmbH Werler Straße 60 32105 Bad Salzuflen www.briefkasten-manufaktur.de info@briefkasten-manufaktur.de Tel.: +49 5222 807110