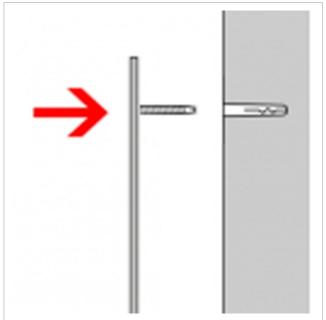

### Stainless steel house number Klopstock 300

Choosing the right font is crucial for a house number. Optimum legibility is the top priority. However, the house number is also an important design element. There are two 30 mm long threaded welding studs on the back. After drilling the holes and inserting the plugs, all you need to do is attach the numbers/letters.

Made in Germany, manufactured in Bad Salzuflen

- House number made of brushed stainless steel V2A 1.4301.
- · Attachment to the wall is via welding studs, which are simply inserted into the dowel holes.
- Number height 30 cm.
- Material thickness 2 mm.
- · Supplied with dowels (S6).