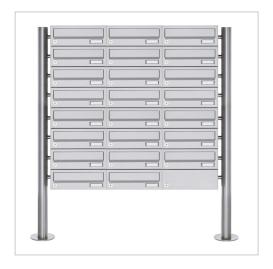

23 letterbox system freestanding Design BASIC 385-VA ST-R - stainless steel V2A, polished | 300x110x385 mm (WxHxD) - ?? Normal 12 litres | Stainless steel, ground | with 23 letterboxes

Product number 385-VA-23

# 23-point free-standing letter box system Design BASIC 385-VA ST-R - stainless steel V2A, polished

Modern free-standing letterbox for 23 parties made in Germany by Briefkasten Manufaktur.

The letterboxes and standing elements are made of weather-resistant V2A stainless steel, polished. The high-quality workmanship and well thought-out concept make this letterbox system our top seller. A rain drainage edge for optimum water protection, a double-edged throw-in flap with rubber lip, the solid interchangeable nameplate and the robust lock characterise this free-standing letterbox.

## **Product properties**

Series BASIC

Boxes by volume Normal > 10 litres

Name labelling Nameplate

Mounting type Free-standing

Material Stainless steel V2A 1.4301

Number of boxes with 23 letterboxes

Removal of mail On the front