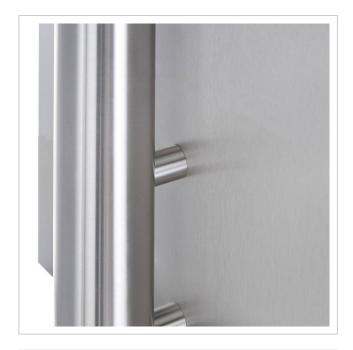

# 23-point free-standing letter box system Design BASIC 385-VA ST-R - stainless steel V2A, polished

Modern free-standing letterbox for 23 parties made in Germany by Briefkasten Manufaktur.

The letterboxes and standing elements are made of weather-resistant V2A stainless steel, polished. The high-quality workmanship and well thought-out concept make this letterbox system our top seller. A rain drainage edge for optimum water protection, a double-edged throw-in flap with rubber lip, the solid interchangeable nameplate and the robust lock characterise this free-standing letterbox.

Thanks to the design, self-assembly is straightforward.

- 23 letterbox system made of stainless steel V2 A, polished
- The system is manufactured by Briefkasten Manufaktur. German quality production "Made in Germany".
- The letterboxes comply with DIN/EN 13724. Insertion size (3.5 cm x 26.5 cm) for C4 high, large letters also fit in here without creasing.
- Insertion flaps with sound-absorbing rubber lip for very quiet insertion of mail.
- The doors can be opened from left to right.
- Incl. 2 keys with key number and changeable name plate under the flap for each letterbox.
- With close-fitting side panelling and rain cover in solid design.
- The stand elements are made of 60.0 mm V2A stainless steel 1.4301, polished for screw mounting or setting in concrete.