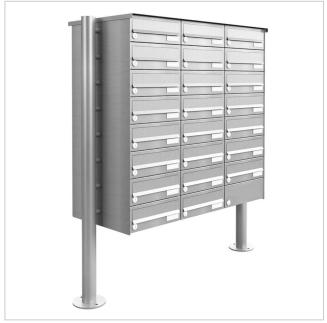

23 letterbox system freestanding Design BASIC 385-VA ST-R - stainless steel V2A, polished | 300x110x385 mm (WxHxD) - ?? Normal 12 litres | Stainless steel, ground | with 23 letterboxes

Product number 385-VA-23

# 23-point free-standing letter box system Design BASIC 385-VA ST-R - stainless steel V2A, polished

Modern free-standing letterbox for 23 parties made in Germany by Briefkasten Manufaktur.

The letterboxes and standing elements are made of weather-resistant V2A stainless steel, polished. The high-quality workmanship and well thought-out concept make this letterbox system our top seller. A rain drainage edge for optimum water protection, a double-edged throw-in flap with rubber lip, the solid interchangeable nameplate and the robust lock characterise this free-standing letterbox.

Thanks to the design, self-assembly is straightforward.

- 23 letterbox system made of stainless steel V2 A, polished
- The system is manufactured by Briefkasten Manufaktur. German quality production "Made in Germany".
- The letterboxes comply with DIN/EN 13724. Insertion size (3.5 cm x 26.5 cm) for C4 high, large letters also fit in here without creasing.
- Insertion flaps with sound-absorbing rubber lip for very quiet insertion of mail.
- The doors can be opened from left to right.
- Incl. 2 keys with key number and changeable name plate under the flap for each letterbox.
- With close-fitting side panelling and rain cover in solid design.
- The stand elements are made of 60.0 mm V2A stainless steel 1.4301, polished for screw mounting or setting in concrete.

## **Product properties**

Series BASIC

Boxes by volume Normal > 10 litres

Name labelling Nameplate

Mounting type Free-standing

Material Stainless steel V2A 1.4301

Number of boxes with 23 letterboxes

Removal of mail On the front

#### **Dimensions**

Height of single box in mm110,0Width of single box in mm300,0Capacity in litres12Height of letterbox slot in mm35,0Width of letter slot in mm265,0Height of letterbox in mm880,0Width of letterbox system in mm900,0

**Overall height in mm** 1500,0 | 1700,0

 Total width in mm
 1060,0

 Depth in mm
 435,0

 Weight in kg
 81

**Delivery condition** Supplied in blocks, stand elements / letterbox divided