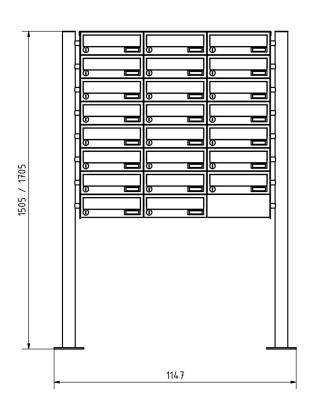

#### **Dimensions**

Height of single box in mm110,0Width of single box in mm300,0Capacity in litres12Height of letterbox slot in mm35,0Width of letter slot in mm265,0Height of letterbox in mm880,0Width of letterbox system in mm900,0

**Overall height in mm** 1500,0 | 1700,0

 Total width in mm
 1060,0

 Depth in mm
 435,0

 Weight in kg
 81

**Delivery condition** Supplied in blocks, stand elements / letterbox divided

#### Drawing