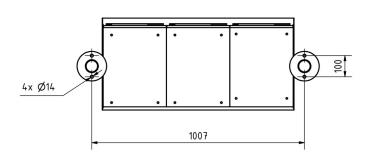

boxes with 23 letterboxes

Removal of mail On the front

Surface/colour Brushed

Briefkasten Manufaktur Lippe GmbH Werler Straße 60 32105 Bad Salzuflen www.briefkasten-manufaktur.de info@briefkasten-manufaktur.de Tel.: +49 5222 807110

Geschäftsführer Oliver Woineck Ust.ID.Nr. DE303690847 Handelsregister Amtsgericht Lemgo, HRB 8618



#### **Dimensions**

Height of single box in mm110,0Width of single box in mm300,0Capacity in litres12Height of letterbox slot in mm35,0Width of letter slot in mm265,0Height of letterbox in mm880,0Width of letterbox system in mm900,0

**Overall height in mm** 1500,0 | 1700,0

 Total width in mm
 1060,0

 Depth in mm
 435,0

 Weight in kg
 81

**Delivery condition** Supplied in blocks, stand elements / letterbox divided



#### Drawing

#### Montagebohrungen









## More images