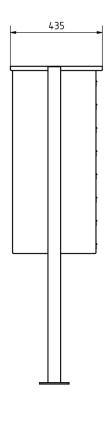

**Overall height in mm** 1500,0 | 1700,0

 Total width in mm
 1060,0

 Depth in mm
 435,0

 Weight in kg
 81

**Delivery condition** Supplied in blocks, stand elements / letterbox divided

#### Drawing