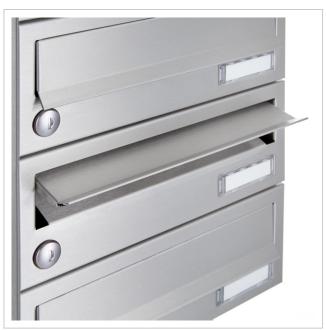

#### **Dimensions**

Height of single box in mm110,0Width of single box in mm300,0Capacity in litres12Height of letterbox slot in mm35,0Width of letter slot in mm265,0Height of letterbox in mm880,0Width of letterbox system in mm900,0

**Overall height in mm** 1500,0 | 1700,0

 Total width in mm
 1060,0

 Depth in mm
 435,0

 Weight in kg
 81

**Delivery condition** Supplied in blocks, stand elements / letterbox divided

#### Drawing

#### Montagebohrungen