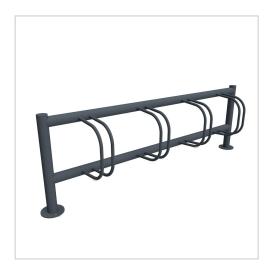

## ACHIM bicycle stand - Stainless steel powder-coated in RAL colour - One-sided wheel adjustment

The elegant ACHIM bicycle stand with curved brackets has an organic appearance thanks to its rounded shape, which fits into any modern environment. The bike rack is made entirely of stainless steel V2A 1.4301 powder-coated in RAL or DB colour and is available in 4 different sizes. The material and workmanship are characterised by the highest quality. Durable weather resistance and absolute robustness against high mechanical loads are a matter of course with this multiple bike rack. In addition, the ACHIM bicycle rack enables theft-proof parking of bicycles, as all components are welded together.

- Bicycle stand made entirely of stainless steel V2A 1.4301, powder-coated in RAL/DB colour.
- The bike rack is manufactured by Briefkasten Manufaktur. German quality production "Made in Germany".
- Suitable for one-sided wheel adjustment.
- Tyre width 60 mm.
- Wheel centre distance 430 mm.
- Adjustment angle 90°.
- Stainless steel bracket made of Ø 15 mm round steel, powder-coated in RAL/DB colour.
- The uprights and crossbars are made of 60.3 mm stainless steel V2A 1.4301, powder-coated in RAL/DB colour, optionally for screw mounting or setting in concrete.