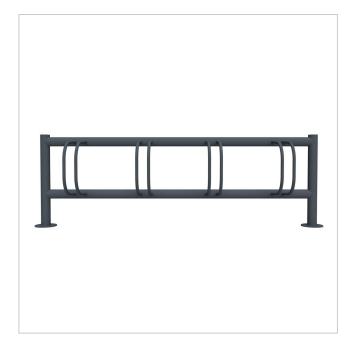

## ACHIM bicycle stand - Stainless steel powder-coated in RAL colour - One-sided wheel adjustment

The elegant ACHIM bicycle stand with curved brackets has an organic appearance thanks to its rounded shape, which fits into any modern environment. The bike rack is made entirely of stainless steel V2A 1.4301 powder-coated in RAL or DB colour and is available in 4 different sizes. The material and workmanship are characterised by the highest quality. Durable weather resistance and absolute robustness against high mechanical loads are a matter of course with this multiple bike rack. In addition, the ACHIM bicycle rack enables theft-proof parking of bicycles, as all components are welded together.

- Bicycle stand made entirely of stainless steel V2A 1.4301, powder-coated in RAL/DB colour.
- The bike rack is manufactured by Briefkasten Manufaktur. German quality production "Made in Germany".
- Suitable for one-sided wheel adjustment.
- Tyre width 60 mm.
- Wheel centre distance 430 mm.
- Adjustment angle 90°.
- Stainless steel bracket made of Ø 15 mm round steel, powder-coated in RAL/DB colour.
- The uprights and crossbars are made of 60.3 mm stainless steel V2A 1.4301, powder-coated in RAL/DB colour, optionally for screw mounting or setting in concrete.