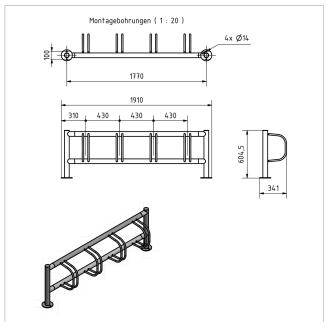

- Bicycle stand made entirely of stainless steel V2A 1.4301, powder-coated in RAL/DB colour.
- The bike rack is manufactured by Briefkasten Manufaktur. German quality production "Made in Germany".
- Suitable for one-sided wheel adjustment.
- Tyre width 60 mm.
- Wheel centre distance 430 mm.
- Adjustment angle 90°.
- Stainless steel bracket made of Ø 15 mm round steel, powder-coated in RAL/DB colour.
- The uprights and crossbars are made of 60.3 mm stainless steel V2A 1.4301, powder-coated in RAL/DB colour, optionally for screw mounting or setting in concrete.