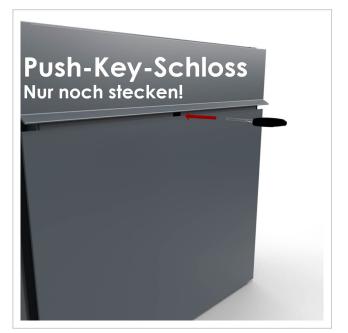

The dimensions of the individual boxes allow for a capacity of approx. 16 litres, while the large slot guarantees no crumpled mail, even with DIN C4 envelopes and magazines or after several days of absence. The innovative push-key lock is concealed inside the letterbox. The key is simply inserted into the existing opening (no turning required) and the door opens. With the arrangement of the lock, this letterbox is designed in such a way that the removal door prevents the mail from falling towards you. The water drainage edge ensures that the mail inside is optimally protected from the weather. The insertion flap is fitted with high-quality axle dampers, guaranteeing quiet closing and preventing annoying rattling caused by the weather. The interchangeable Plexiglas name plates can be conveniently operated from the front; for an optimum look, we recommend the flush-fitting name plate with laser engraving (see accessories). The 2nd nameplate is fitted with a Yes/No advertising insert.

#### Protected utility model according to DPMA file number DE: 20 2021 101 679.5

- 4-post letterbox made of stainless steel and aluminium.
- Letterboxes made of stainless steel 1.4016 (non-rusting magnetic stainless steel), powder-coated in RAL colour of your choice.
- Quality production Made in Germany by Briefkasten Manufaktur Lippe.
- Innovative push-key lock with 2 keys per party.
- Letters are inserted and removed from the front. Insertion flap with high-quality axle dampers for very quiet mail insertion.
- The letterboxes comply with DIN/EN 13724. Insertion size (3.5 cm x 36.0 cm) for C4 across, even large letters fit in here without creasing.
- Removal doors open from top to bottom. This prevents the mail from falling towards you.
- Plexiglas nameplate for name labelling and 2nd nameplate advertising yes/no per party.
- Optional house number lettering approx. 70-80 mm high.
- Optimum rain protection thanks to rain run-off edges and a rain canopy made of 3mm aluminium AIMg3 W19, powder-coated in RAL of your choice.
- Side cladding made of 3mm aluminium AIMg3 W19, powder-coated in RAL of your choice.
- Rear panel made of 1mm stainless steel V2A 1.4301, powder-coated in RAL of your choice.
- The uprights are made of 60.3 mm stainless steel V2A 1.4301, polished for screw mounting or setting in concrete.