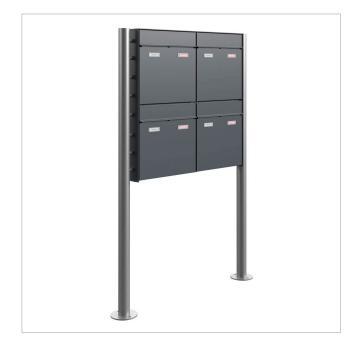

# 4-piece 2x2 design pedestal letterbox GOETHE ST-R - RAL of your choice

High-quality 4-panel free-standing letterbox with elegant round tube stand elements. The modern GOETHE letterbox is ideal for the sophisticated entrance area. The linear design without a visible lock makes this letterbox look particularly elegant.

#### Protected utility model according to DPMA file number DE: 20 2021 101 679.5

- 4-post letterbox made of stainless steel and aluminium.
- Letterboxes made of stainless steel 1.4016 (non-rusting magnetic stainless steel), powder-coated in RAL colour of your choice.
- Quality production Made in Germany by Briefkasten Manufaktur Lippe.
- Innovative push-key lock with 2 keys per party.
- Letters are inserted and removed from the front. Insertion flap with high-quality axle dampers for very quiet mail insertion.
- The letterboxes comply with DIN/EN 13724. Insertion size (3.5 cm x 36.0 cm) for C4 across, even large letters fit in here without creasing.
- Removal doors open from top to bottom. This prevents the mail from falling towards you.
- Plexiglas nameplate for name labelling and 2nd nameplate advertising yes/no per party.
- Optional house number lettering approx. 70-80 mm high.
- Optimum rain protection thanks to rain run-off edges and a rain canopy made of 3mm aluminium AIMg3 W19, powder-coated in RAL of your choice.
- Side cladding made of 3mm aluminium AIMg3 W19, powder-coated in RAL of your choice.
- Rear panel made of 1mm stainless steel V2A 1.4301, powder-coated in RAL of your choice.
- The uprights are made of 60.3 mm stainless steel V2A 1.4301, polished for screw mounting or setting in concrete.

# **Product properties**

| Surface/colour     | RAL 9005 deep black, RAL 3004 crimson red, DB 703 iron mica, RAL 7016 anthracite grey, RAL of your choice (according to colour table), RAL 9007 grey aluminium, RAL 9016 traffic white |
|--------------------|----------------------------------------------------------------------------------------------------------------------------------------------------------------------------------------|
| Series             | GOETHE                                                                                                                                                                                 |
| Number of<br>boxes | with 4 letterboxes                                                                                                                                                                     |
| Name labelling     | Nameplate                                                                                                                                                                              |
| Material           | Aluminium AIMg3 W19, Stainless steel V2A 1.4301, Stainless steel 1.4016 (non-rusting magnetic stainless steel)                                                                         |
| Mounting type      | Free-standing                                                                                                                                                                          |
| Removal of mail    | On the front                                                                                                                                                                           |
| Boxes by<br>volume | Large > 16 litres                                                                                                                                                                      |