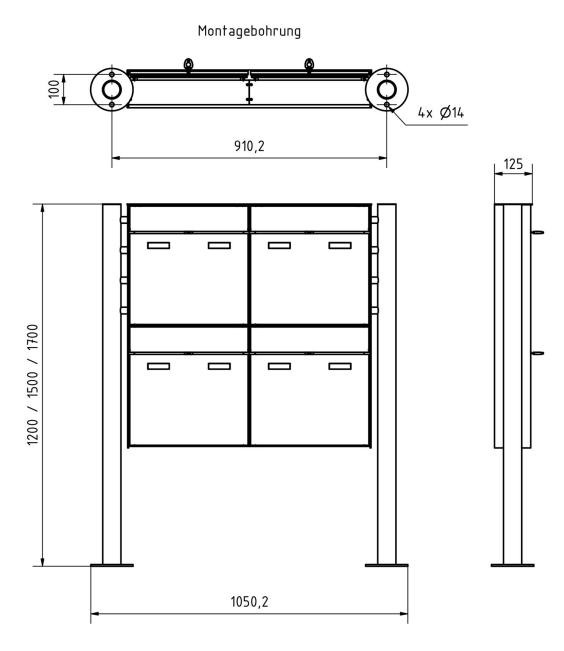

### Dimensions

| Height of single box in mm      | 400,0                                                  |
|---------------------------------|--------------------------------------------------------|
| Width of single box in mm       | 400,0                                                  |
| Capacity in litres              | 16                                                     |
| Height of letterbox slot in mm  | 35,0                                                   |
| Width of letter slot in mm      | 360,0                                                  |
| Height of letterbox in mm       | 800,0                                                  |
| Width of letterbox system in mm | 800,0                                                  |
| Overall height in mm            | 1200,0   1500,0   1700,0                               |
| Total width in mm               | 970,0                                                  |
| Depth in mm                     | 100.0 + 25.0 Rain roof                                 |
| Weight in kg                    | 43                                                     |
| Delivery condition              | Supplied in blocks, stand elements / letterbox divided |

### Drawing

Briefkasten Manufaktur Lippe GmbH Werler Straße 60 32105 Bad Salzuflen www.briefkasten-manufaktur.de info@briefkasten-manufaktur.de Tel.: +49 5222 807110