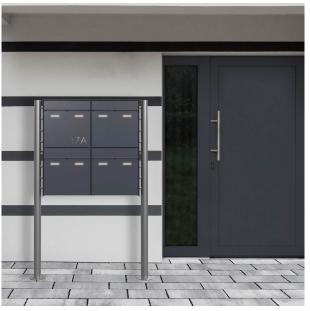

The dimensions of the individual boxes allow for a capacity of approx. 16 litres, while the large slot guarantees no crumpled mail, even with DIN C4 envelopes and magazines or after several days of absence. The innovative push-key lock is concealed inside the letterbox. The key is simply inserted into the existing opening (no turning required) and the door opens. With the arrangement of the lock, this letterbox is designed in such a way that the removal door prevents the mail from falling towards you. The water drainage edge ensures that the mail inside is optimally protected from the weather. The insertion flap is fitted with high-quality axle dampers, guaranteeing quiet closing and preventing annoying rattling caused by the weather. The interchangeable Plexiglas name plates can be conveniently operated from the front; for an optimum look, we recommend the flush-fitting name plate with laser engraving (see accessories). The 2nd nameplate is fitted with a Yes/No advertising insert.

#### Protected utility model according to DPMA file number DE: 20 2021 101 679.5

- 4-post letterbox made of stainless steel and aluminium.
- Letterboxes made of stainless steel 1.4016 (non-rusting magnetic stainless steel), powder-coated in RAL colour of your choice.
- Quality production Made in Germany by Briefkasten Manufaktur Lippe.
- Innovative push-key lock with 2 keys per party.
- Letters are inserted and removed from the front. Insertion flap with high-quality axle dampers for very quiet mail insertion.
- The letterboxes comply with DIN/EN 13724. Insertion size (3.5 cm x 36.0 cm) for C4 across, even large letters fit in here without creasing.
- Removal doors open from top to bottom. This prevents the mail from falling towards you.
- Plexiglas nameplate for name labelling and 2nd nameplate advertising yes/no per party.
- Optional house number lettering approx. 70-80 mm high.
- Optimum rain protection thanks to rain run-off edges and a rain canopy made of 3mm aluminium AIMg3 W19, powder-coated in RAL of your choice.
- Side cladding made of 3mm aluminium AIMg3 W19, powder-coated in RAL of your choice.
- Rear panel made of 1mm stainless steel V2A 1.4301, powder-coated in RAL of your choice.
- The uprights are made of 60.3 mm stainless steel V2A 1.4301, polished for screw mounting or setting in concrete.