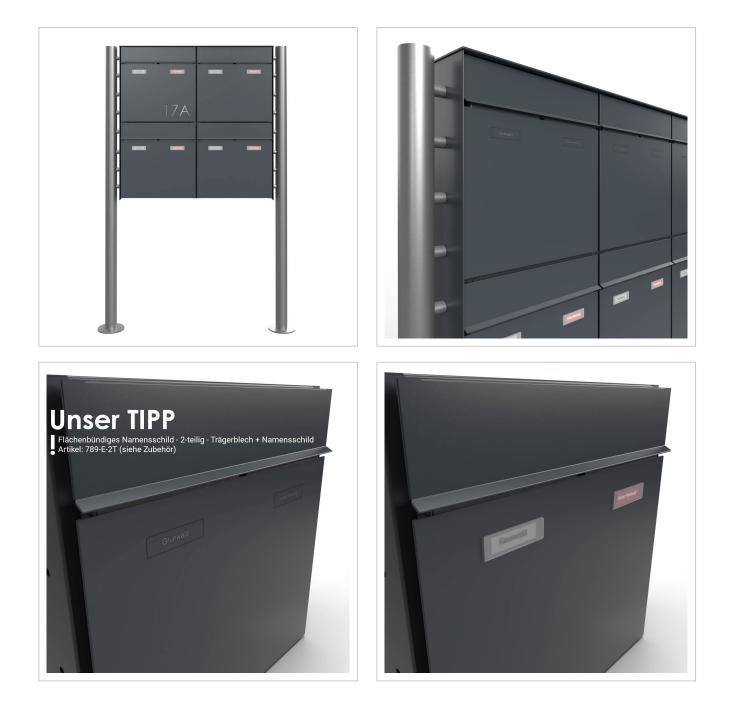

# 4-piece 2x2 design pedestal letterbox GOETHE ST-R - RAL of your choice

High-quality 4-panel free-standing letterbox with elegant round tube stand elements. The modern GOETHE letterbox is ideal for the sophisticated entrance area. The linear design without a visible lock makes this letterbox look particularly elegant.

The dimensions of the individual boxes allow for a capacity of approx. 16 litres, while the large slot guarantees no crumpled mail, even with DIN C4 envelopes and magazines or after several days of absence. The innovative push-key lock is concealed inside the letterbox. The key is simply inserted into the existing opening (no turning required) and the door opens. With the arrangement of the lock, this letterbox is designed in such a way that the removal door prevents the mail from falling towards you. The water drainage edge ensures that the mail inside is optimally protected from the weather. The insertion flap is fitted with high-quality axle dampers, guaranteeing quiet closing and preventing annoying rattling caused by the weather. The interchangeable Plexiglas name plates can be conveniently operated from the front; for an optimum look, we recommend the flush-fitting name plate with laser engraving (see accessories). The 2nd nameplate is fitted with a Yes/No advertising insert.

#### Protected utility model according to DPMA file number DE: 20 2021 101 679.5

- 4-post letterbox made of stainless steel and aluminium.
- Letterboxes made of stainless steel 1.4016 (non-rusting magnetic stainless steel), powder-coated in RAL colour of your choice.
- Quality production Made in Germany by Briefkasten Manufaktur Lippe.
- Innovative push-key lock with 2 keys per party.
- Letters are inserted and removed from the front. Insertion flap with high-quality axle dampers for very quiet mail insertion.
- The letterboxes comply with DIN/EN 13724. Insertion size (3.5 cm x 36.0 cm) for C4 across, even large letters fit in here without creasing.
- Removal doors open from top to bottom. This prevents the mail from falling towards you.
- Plexiglas nameplate for name labelling and 2nd nameplate advertising yes/no per party.
- Optional house number lettering approx. 70-80 mm high.
- Optimum rain protection thanks to rain run-off edges and a rain canopy made of 3mm aluminium AIMg3 W19, powder-coated in RAL of your choice.
- Side cladding made of 3mm aluminium AIMg3 W19, powder-coated in RAL of your choice.
- Rear panel made of 1mm stainless steel V2A 1.4301, powder-coated in RAL of your choice.
- The uprights are made of 60.3 mm stainless steel V2A 1.4301, polished for screw mounting or setting in concrete.