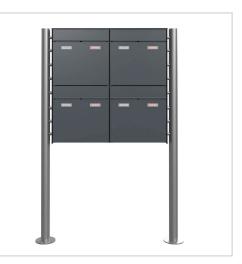

# 4er 2x2 design letterbox GOETHE ST-R -RAL of your choice | with 4 letterboxes

Product number 215-STR-4

# 4-piece 2x2 design pedestal letterbox GOETHE ST-R - RAL of your choice

High-quality 4-panel free-standing letterbox with elegant round tube stand elements. The modern GOETHE letterbox is ideal for the sophisticated entrance area. The linear design without a visible lock makes this letterbox look particularly elegant.

The dimensions of the individual boxes allow for a capacity of approx. 16 litres, while the large slot guarantees no crumpled mail, even with DIN C4 envelopes and magazines or after several days of absence. The innovative push-key lock is concealed inside the letterbox. The key is simply inserted into the existing opening (no turning required) and the door opens. With the arrangement of the lock, this letterbox is designed in such a way that the removal door prevents the mail from falling towards you. The water drainage edge ensures that the mail inside is optimally protected from the weather. The insertion flap is fitted with high-quality axle dampers, guaranteeing quiet closing and preventing annoying rattling caused by the weather. The interchangeable Plexiglas name plates can be conveniently operated from the front; for an optimum look, we recommend the flush-fitting name plate with laser engraving (see accessories). The 2nd nameplate is fitted with a Yes/No advertising insert.

#### Protected utility model according to DPMA file number DE: 20 2021 101 679.5

- 4-post letterbox made of stainless steel and aluminium.
- Letterboxes made of stainless steel 1.4016 (non-rusting magnetic stainless steel), powder-coated in RAL colour of your choice.
- Quality production Made in Germany by Briefkasten Manufaktur Lippe.
- Innovative push-key lock with 2 keys per party.
- Letters are inserted and removed from the front. Insertion flap with high-quality axle dampers for very quiet mail insertion.
- The letterboxes comply with DIN/EN 13724. Insertion size (3.5 cm x 36.0 cm) for C4 across, even large letters fit in here without creasing.
- Removal doors open from top to bottom. This prevents the mail from falling towards you.
- Plexiglas nameplate for name labelling and 2nd nameplate advertising yes/no per party.
- Optional house number lettering approx. 70-80 mm high.
- Optimum rain protection thanks to rain run-off edges and a rain canopy made of 3mm aluminium AIMg3 W19, powder-coated in RAL of your choice.
- Side cladding made of 3mm aluminium AIMg3 W19, powder-coated in RAL of your choice.
- Rear panel made of 1mm stainless steel V2A 1.4301, powder-coated in RAL of your choice.
- The uprights are made of 60.3 mm stainless steel V2A 1.4301, polished for screw mounting or setting in concrete.