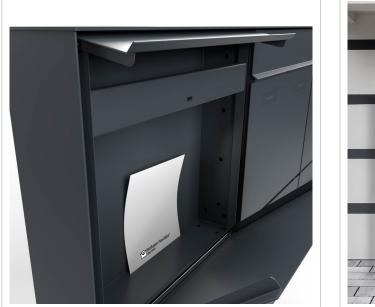

# 4-piece 2x2 design pedestal letterbox GOETHE ST-R - RAL of your choice

High-quality 4-panel free-standing letterbox with elegant round tube stand elements. The modern GOETHE letterbox is ideal for the sophisticated entrance area. The linear design without a visible lock makes this letterbox look particularly elegant.

#### Protected utility model according to DPMA file number DE: 20 2021 101 679.5

- 4-post letterbox made of stainless steel and aluminium.
- Letterboxes made of stainless steel 1.4016 (non-rusting magnetic stainless steel), powder-coated in RAL colour of your choice.
- Quality production Made in Germany by Briefkasten Manufaktur Lippe.
- Innovative push-key lock with 2 keys per party.
- Letters are inserted and removed from the front. Insertion flap with high-quality axle dampers for very quiet mail insertion.
- The letterboxes comply with DIN/EN 13724. Insertion size (3.5 cm x 36.0 cm) for C4 across, even large letters fit in here without creasing.
- Removal doors open from top to bottom. This prevents the mail from falling towards you.
- Plexiglas nameplate for name labelling and 2nd nameplate advertising yes/no per party.
- Optional house number lettering approx. 70-80 mm high.
- Optimum rain protection thanks to rain run-off edges and a rain canopy made of 3mm aluminium AIMg3 W19, powder-coated in RAL of your choice.
- Side cladding made of 3mm aluminium AIMg3 W19, powder-coated in RAL of your choice.
- Rear panel made of 1mm stainless steel V2A 1.4301, powder-coated in RAL of your choice.
- The uprights are made of 60.3 mm stainless steel V2A 1.4301, polished for screw mounting or setting in concrete.