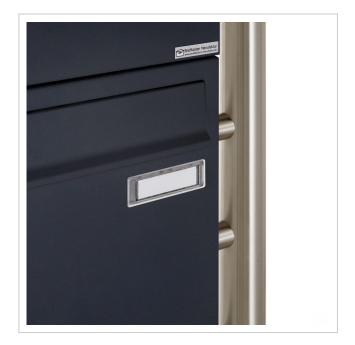

# 6-post 2x3 letterbox design BASIC 381 ST-R with closed newspaper compartment - RAL 7016 anthracite grey

The 6 letterbox system BASIC with closed newspaper compartment, operated with a toggle lock.

The letterbox and the newspaper compartment are made of galvanised steel, powder-coated in anthracite grey RAL 7016, the stand elements are made of weather-resistant stainless steel V2A, polished. The very high-quality workmanship and the well thought-out concept make this free-standing letter box our top seller, which is characterised by a rain drainage edge for optimum water protection, a throw-in flap with rubber lip, the solid interchangeable nameplate, a practical post holder and the very robust lock. This letterbox is easy to clean and robust.

Thanks to the design, self-assembly is uncomplicated.

- · Letterboxes made of galvanised steel, powder-coated in anthracite grey RAL 7016 fine structure matt.
- The system is manufactured by Briefkasten Manufaktur. German quality production "Made in Germany".
- The letterboxes comply with DIN/EN 13724. Insertion size (3.5 cm x 32.5 cm) for C4 landscape, large letters also fit in here without creasing.
- Insertion flaps with sound-absorbing rubber lip for very quiet insertion of mail.
- The door can be opened from left to right.
- Incl. 2 keys with key number, changeable name plate under the flap and post holder for each letterbox.
- Newspaper compartments with door and toggle lock, powder-coated in anthracite grey RAL 7016, adhesive lettering "ZEITUNG" white. Dimensions: 355x165x100mm.
- Large capacity thanks to optional letterbox depth +50 mm = approx. 17 litres. Suitable for companies and households with very high mail volumes.
- Includes close-fitting rain cover for optimum weather protection.
- The stand elements are made of 42.4 mm V2A stainless steel 1.4301, polished for screw mounting or setting in concrete.