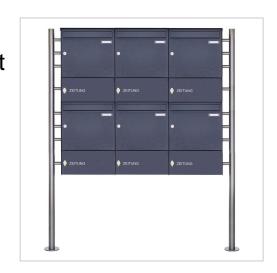

# 6-post 2x3 letterbox Design BASIC 381 ST-R with closed newspaper compartment - RAL 7016 anthracite grey | RAL 7016 anthracite grey, fine structure, matt | 150mm depth | with 6 letterboxes

Product number 381-K7016-6-ZFG-150

# 6-post 2x3 letterbox design BASIC 381 ST-R with closed newspaper compartment - RAL 7016 anthracite grey

The 6 letterbox system BASIC with closed newspaper compartment, operated with a toggle lock.

The letterbox and the newspaper compartment are made of galvanised steel, powder-coated in anthracite grey RAL 7016, the stand elements are made of weather-resistant stainless steel V2A, polished. The very high-quality workmanship and the well thought-out concept make this free-standing letter box our top seller, which is characterised by a rain drainage edge for optimum water protection, a throw-in flap with rubber lip, the solid interchangeable nameplate, a practical post holder and the very robust lock. This letterbox is easy to clean and robust.

Thanks to the design, self-assembly is uncomplicated.

- · Letterboxes made of galvanised steel, powder-coated in anthracite grey RAL 7016 fine structure matt.
- The system is manufactured by Briefkasten Manufaktur. German quality production "Made in Germany".
- The letterboxes comply with DIN/EN 13724. Insertion size (3.5 cm x 32.5 cm) for C4 landscape, large letters also fit in here without creasing.
- Insertion flaps with sound-absorbing rubber lip for very quiet insertion of mail.
- The door can be opened from left to right.
- Incl. 2 keys with key number, changeable name plate under the flap and post holder for each letterbox.
- Newspaper compartments with door and toggle lock, powder-coated in anthracite grey RAL 7016, adhesive lettering "ZEITUNG" white. Dimensions: 355x165x100mm.
- Large capacity thanks to optional letterbox depth +50 mm = approx. 17 litres. Suitable for companies and households with very high mail volumes.
- Includes close-fitting rain cover for optimum weather protection.
- The stand elements are made of 42.4 mm V2A stainless steel 1.4301, polished for screw mounting or setting in concrete.