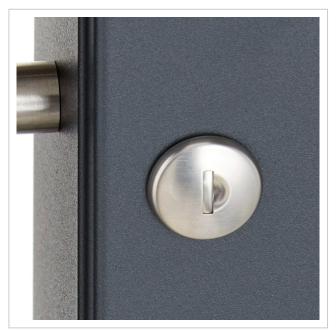

# 6-post 2x3 letterbox design BASIC 381 ST-R with closed newspaper compartment - RAL 7016 anthracite grey

The 6 letterbox system BASIC with closed newspaper compartment, operated with a toggle lock.

The letterbox and the newspaper compartment are made of galvanised steel, powder-coated in anthracite grey RAL 7016, the stand elements are made of weather-resistant stainless steel V2A, polished. The very high-quality workmanship and the well thought-out concept make this free-standing letter box our top seller, which is characterised by a rain drainage edge for optimum water protection, a throw-in flap with rubber lip, the solid interchangeable nameplate, a practical post holder and the very robust lock. This letterbox is easy to clean and robust.

Thanks to the design, self-assembly is uncomplicated.

- · Letterboxes made of galvanised steel, powder-coated in anthracite grey RAL 7016 fine structure matt.
- The system is manufactured by Briefkasten Manufaktur. German quality production "Made in Germany".
- The letterboxes comply with DIN/EN 13724. Insertion size (3.5 cm x 32.5 cm) for C4 landscape, large letters also fit in here without creasing.
- Insertion flaps with sound-absorbing rubber lip for very quiet insertion of mail.
- The door can be opened from left to right.
- Incl. 2 keys with key number, changeable name plate under the flap and post holder for each letterbox.
- Newspaper compartments with door and toggle lock, powder-coated in anthracite grey RAL 7016, adhesive lettering "ZEITUNG" white. Dimensions: 355x165x100mm.
- Large capacity thanks to optional letterbox depth +50 mm = approx. 17 litres. Suitable for companies and households with very high mail volumes.
- Includes close-fitting rain cover for optimum weather protection.
- The stand elements are made of 42.4 mm V2A stainless steel 1.4301, polished for screw mounting or setting in concrete.