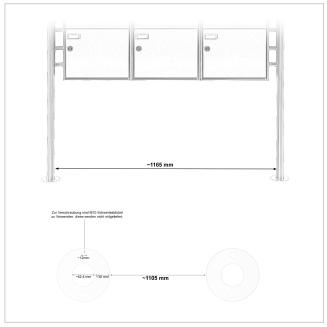

#### **Dimensions**

Height of single box in mm330,0Width of single box in mm355,0Capacity in litres12,0 | 17,0Height of letterbox slot in mm35,0Width of letter slot in mm325,0Height of letterbox in mm990,0Width of letterbox system in mm1065,0

Overall height in mm 1500.0 + 70.0 Attached rain roof

 Total width in mm
 1245,0

 Depth in mm
 100,0 | 150,0

Weight in kg 59

**Delivery condition** Supplied in blocks, stand elements / letterbox divided