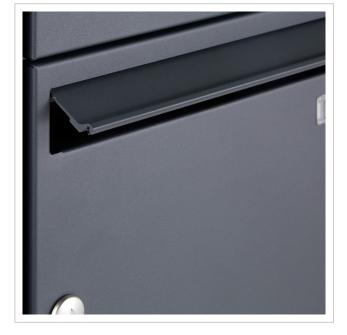

# 6-post 2x3 letterbox design BASIC 381 ST-R with closed newspaper compartment - RAL 7016 anthracite grey

The 6 letterbox system BASIC with closed newspaper compartment, operated with a toggle lock.

The letterbox and the newspaper compartment are made of galvanised steel, powder-coated in anthracite grey RAL 7016, the stand elements are made of weather-resistant stainless steel V2A, polished. The very high-quality workmanship and the well thought-out concept make this free-standing letter box our top seller, which is characterised by a rain drainage edge for optimum water protection, a throw-in flap with rubber lip, the solid interchangeable nameplate, a practical post holder and the very robust lock. This letterbox is easy to clean and robust.

Thanks to the design, self-assembly is uncomplicated.

- · Letterboxes made of galvanised steel, powder-coated in anthracite grey RAL 7016 fine structure matt.
- The system is manufactured by Briefkasten Manufaktur. German quality production "Made in Germany".
- The letterboxes comply with DIN/EN 13724. Insertion size (3.5 cm x 32.5 cm) for C4 landscape, large letters also fit in here without creasing.
- Insertion flaps with sound-absorbing rubber lip for very quiet insertion of mail.
- The door can be opened from left to right.
- Incl. 2 keys with key number, changeable name plate under the flap and post holder for each letterbox.
- Newspaper compartments with door and toggle lock, powder-coated in anthracite grey RAL 7016, adhesive lettering "ZEITUNG" white. Dimensions: 355x165x100mm.
- Large capacity thanks to optional letterbox depth +50 mm = approx. 17 litres. Suitable for companies and households with very high mail volumes.
- Includes close-fitting rain cover for optimum weather protection.
- The stand elements are made of 42.4 mm V2A stainless steel 1.4301, polished for screw mounting or setting in concrete.