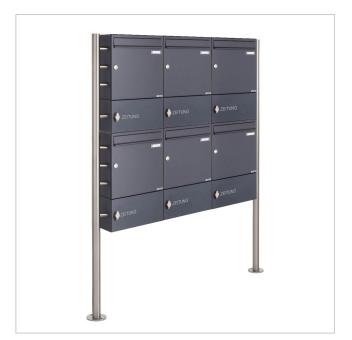

# 6-post 2x3 letterbox Design BASIC 381 ST-R with closed newspaper compartment - RAL 7016 anthracite grey | RAL 7016 anthracite grey, fine structure, matt | 150mm depth | with 6 letterboxes

Product number 381-K7016-6-ZFG-150

# 6-post 2x3 letterbox design BASIC 381 ST-R with closed newspaper compartment - RAL 7016 anthracite grey

The 6 letterbox system BASIC with closed newspaper compartment, operated with a toggle lock.

The letterbox and the newspaper compartment are made of galvanised steel, powder-coated in anthracite grey RAL 7016, the stand elements are made of weather-resistant stainless steel V2A, polished. The very high-quality workmanship and the well thought-out concept make this free-standing letter box our top seller, which is characterised by a rain drainage edge for optimum water protection, a throw-in flap with rubber lip, the solid interchangeable nameplate, a practical post holder and the very robust lock. This letterbox is easy to clean and robust.

Thanks to the design, self-assembly is uncomplicated.

- · Letterboxes made of galvanised steel, powder-coated in anthracite grey RAL 7016 fine structure matt.
- The system is manufactured by Briefkasten Manufaktur. German quality production "Made in Germany".
- The letterboxes comply with DIN/EN 13724. Insertion size (3.5 cm x 32.5 cm) for C4 landscape, large letters also fit in here without creasing.
- Insertion flaps with sound-absorbing rubber lip for very quiet insertion of mail.
- The door can be opened from left to right.
- Incl. 2 keys with key number, changeable name plate under the flap and post holder for each letterbox.
- Newspaper compartments with door and toggle lock, powder-coated in anthracite grey RAL 7016, adhesive lettering "ZEITUNG" white. Dimensions: 355x165x100mm.
- Large capacity thanks to optional letterbox depth +50 mm = approx. 17 litres. Suitable for companies and households with very high mail volumes.
- Includes close-fitting rain cover for optimum weather protection.
- The stand elements are made of 42.4 mm V2A stainless steel 1.4301, polished for screw mounting or setting in concrete.