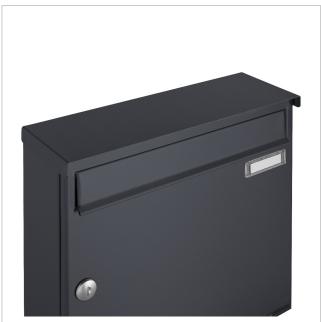

Thanks to the design, self-assembly is uncomplicated.

- · Letterboxes made of galvanised steel, powder-coated in anthracite grey RAL 7016 fine structure matt.
- The system is manufactured by Briefkasten Manufaktur. German quality production "Made in Germany".
- The letterboxes comply with DIN/EN 13724. Insertion size (3.5 cm x 32.5 cm) for C4 landscape, large letters also fit in here without creasing.
- Insertion flaps with sound-absorbing rubber lip for very quiet insertion of mail.
- The door can be opened from left to right.
- Incl. 2 keys with key number, changeable name plate under the flap and post holder for each letterbox.
- Newspaper compartments with door and toggle lock, powder-coated in anthracite grey RAL 7016, adhesive lettering "ZEITUNG" white. Dimensions: 355x165x100mm.
- Large capacity thanks to optional letterbox depth +50 mm = approx. 17 litres. Suitable for companies and households with very high mail volumes.
- Includes close-fitting rain cover for optimum weather protection.
- The stand elements are made of 42.4 mm V2A stainless steel 1.4301, polished for screw mounting or setting in concrete.