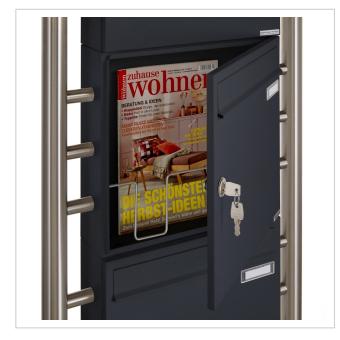

Thanks to the design, self-assembly is uncomplicated.

- · Letterboxes made of galvanised steel, powder-coated in anthracite grey RAL 7016 fine structure matt.
- The system is manufactured by Briefkasten Manufaktur. German quality production "Made in Germany".
- The letterboxes comply with DIN/EN 13724. Insertion size (3.5 cm x 32.5 cm) for C4 landscape, large letters also fit in here without creasing.
- Insertion flaps with sound-absorbing rubber lip for very quiet insertion of mail.
- The door can be opened from left to right.
- Incl. 2 keys with key number, changeable name plate under the flap and post holder for each letterbox.
- Newspaper compartments with door and toggle lock, powder-coated in anthracite grey RAL 7016, adhesive lettering "ZEITUNG" white. Dimensions: 355x165x100mm.
- Large capacity thanks to optional letterbox depth +50 mm = approx. 17 litres. Suitable for companies and households with very high mail volumes.
- Includes close-fitting rain cover for optimum weather protection.
- The stand elements are made of 42.4 mm V2A stainless steel 1.4301, polished for screw mounting or setting in concrete.