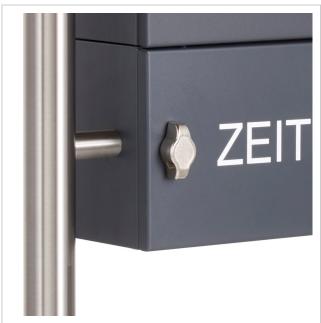

Thanks to the design, self-assembly is uncomplicated.

- · Letterboxes made of galvanised steel, powder-coated in anthracite grey RAL 7016 fine structure matt.
- The system is manufactured by Briefkasten Manufaktur. German quality production "Made in Germany".
- The letterboxes comply with DIN/EN 13724. Insertion size (3.5 cm x 32.5 cm) for C4 landscape, large letters also fit in here without creasing.
- Insertion flaps with sound-absorbing rubber lip for very quiet insertion of mail.
- The door can be opened from left to right.
- Incl. 2 keys with key number, changeable name plate under the flap and post holder for each letterbox.
- Newspaper compartments with door and toggle lock, powder-coated in anthracite grey RAL 7016, adhesive lettering "ZEITUNG" white. Dimensions: 355x165x100mm.
- Large capacity thanks to optional letterbox depth +50 mm = approx. 17 litres. Suitable for companies and households with very high mail volumes.
- Includes close-fitting rain cover for optimum weather protection.
- The stand elements are made of 42.4 mm V2A stainless steel 1.4301, polished for screw mounting or setting in concrete.