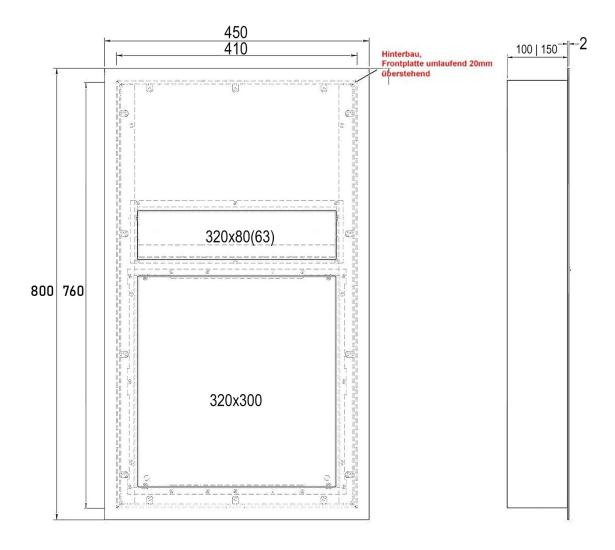

### **Dimensions**

Height of single box in mm760,0 | 800,0Width of single box in mm410,0 | 450,0Capacity in litres21,0 | 31,0Height of letterbox slot in mm63,0Width of letter slot in mm320,0

**Depth in mm** 100,0 | 150,0

### Drawing

Alle Angaben unter Vorbehalt von technischen Änderungen in mm. Maßtoleranzen möglich +/- 2mm.