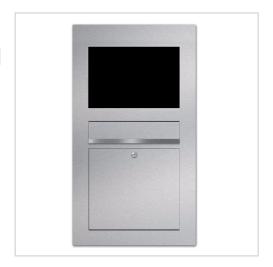

## Stainless steel letterbox designer model BIG - GIRA System 106 - 6-gang prepared

High-quality letterbox from the Briefkasten Manufaktur brand in an extra-large format. The Gira System 106 can be used seamlessly in a flush-mounted design. The preparation is intended for 6 GIRA 106 system modules. The modules can be flush-mounted using the simple mounting system (2x surface-mounted housing 5503910 required!).

This is a real eye-catcher among letterboxes. Clear lines and no-frills design characterise the designer letterbox with GIRA System 106. Our products have a high quality, reliable functionality and their own identity. Made by Briefkasten Manufaktur.

- Designer stainless steel flush-mounted letterbox made of 2 mm V2A stainless steel.
- Front mail removal door 320 mm x 300 mm, opens from top to bottom. Incl. 2 keys with key number.
- Mail slot from the front, dimensions: W 32 cm x H 6.3 cm, C4 landscape. Very large letters fit in here without creasing.
- Flush-mounted or surface-mounted box dimensions: H 760 mm x W 410 x D 100 | 150 mm.
- Plaster box made of galvanised steel.
- Plaster box with pre-punched cable inlets on all sides.
- WITHOUT GIRA system components!