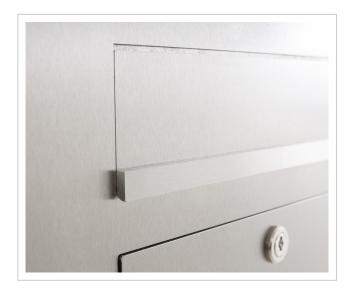

- Designer stainless steel flush-mounted letterbox made of 2 mm V2A stainless steel.
- Front mail removal door 320 mm x 300 mm, opens from top to bottom. Incl. 2 keys with key number.
- Mail slot from the front, dimensions: W 32 cm x H 6.3 cm, C4 landscape. Very large letters fit in here without creasing.
- Flush-mounted or surface-mounted box dimensions: H 760 mm x W 410 x D 100 | 150 mm.
- Plaster box made of galvanised steel.
- Plaster box with pre-punched cable inlets on all sides.
- WITHOUT GIRA system components!