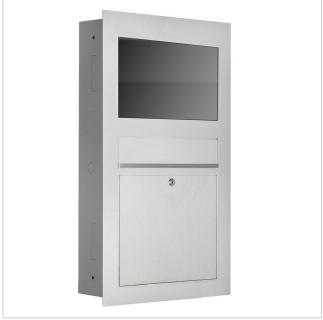

## Stainless steel letterbox designer model BIG - GIRA System 106 - 6-gang prepared

High-quality letterbox from the Briefkasten Manufaktur brand in an extra-large format. The Gira System 106 can be used seamlessly in a flush-mounted design. The preparation is intended for 6 GIRA 106 system modules. The modules can be flush-mounted using the simple mounting system (2x surface-mounted housing 5503910 required!).

This is a real eye-catcher among letterboxes. Clear lines and no-frills design characterise the designer letterbox with GIRA System 106. Our products have a high quality, reliable functionality and their own identity. Made by Briefkasten Manufaktur.

- Designer stainless steel flush-mounted letterbox made of 2 mm V2A stainless steel.
- Front mail removal door 320 mm x 300 mm, opens from top to bottom. Incl. 2 keys with key number.
- Mail slot from the front, dimensions: W 32 cm x H 6.3 cm, C4 landscape. Very large letters fit in here without creasing.
- Flush-mounted or surface-mounted box dimensions: H 760 mm x W 410 x D 100 | 150 mm.
- Plaster box made of galvanised steel.
- Plaster box with pre-punched cable inlets on all sides.
- WITHOUT GIRA system components!