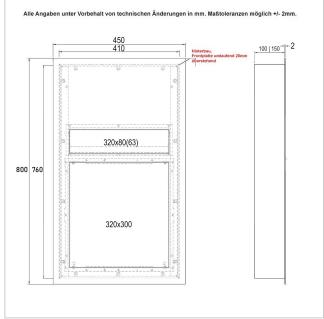

### **Dimensions**

Height of single box in mm760,0 | 800,0Width of single box in mm410,0 | 450,0Capacity in litres21,0 | 31,0Height of letterbox slot in mm63,0Width of letter slot in mm320,0

**Depth in mm** 100,0 | 150,0

### Drawing

Alle Angaben unter Vorbehalt von technischen Änderungen in mm. Maßtoleranzen möglich +/- 2mm.