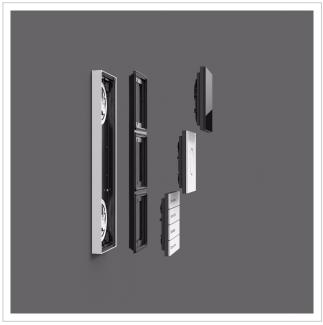

## Stainless steel letterbox designer model BIG - GIRA System 106 - 6-gang prepared

High-quality letterbox from the Briefkasten Manufaktur brand in an extra-large format. The Gira System 106 can be used seamlessly in a flush-mounted design. The preparation is intended for 6 GIRA 106 system modules. The modules can be flush-mounted using the simple mounting system (2x surface-mounted housing 5503910 required!).

# **Product properties**

**Series** DESIGNER

Functions Newspaper compartment, Camera, Intercom, Fingerprint, Keypad

Functional box prepared for manufacturer GIRA

Material Aluminium AlMg3 W19, Stainless steel V2A 1.4301