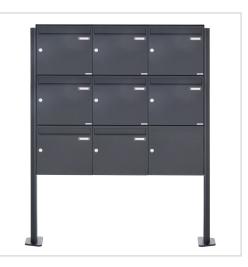

### 8er 3x3 stainless steel letter box design BASIC Plus 380X ST-T - RAL of your choice

High-quality free-standing letterbox for 8 parties made in Germany by Briefkasten Manufaktur.

The letterbox is made of stainless steel V2A, powder-coated in RAL colour, the stand elements are made of aluminium, powder-coated in RAL colour. The very high-quality workmanship and the well thought-out concept make this letterbox system our top seller. A rain drainage edge for optimum water protection, a continuous rubber lip for quiet insertion, the solid interchangeable nameplate, a practical post holder and the very robust lock characterise this free-standing letter box. This letterbox is easy to clean and robust.

- 8-post letterbox with letterbox made of V2A stainless steel, powder-coated in RAL colour
- The system is manufactured by Briefkasten Manufaktur. German quality production "Made in Germany".
- The letterboxes comply with DIN/EN 13724. Insertion size (3.5 cm x 32.5 cm) for C4 landscape, large letters also fit in here without creasing.
- Insertion flaps with sound-absorbing rubber seal for very quiet mail insertion.
- The door can be opened from left to right.
- Incl. 2 keys with key number, changeable name plate under the flap and post holder.
- Large capacity thanks to optional letterbox depth +50 mm = approx. 17 litres. Suitable for companies and households with very high mail volumes.
- Incl. side cladding + rain cover made of V2A stainless steel, powder-coated in RAL colour.
- The stand elements are made of aluminium profile, powder-coated in RAL colour for screw mounting or setting in concrete.

#### **Product properties**

| Surface/colour     | RAL 9005 deep black, RAL 3004 crimson red, DB 703 iron mica, RAL 7016 anthracite grey, RAL of your choice (according to colour table), RAL 9007 grey aluminium, RAL 9016 traffic white |
|--------------------|----------------------------------------------------------------------------------------------------------------------------------------------------------------------------------------|
| Series             | BASIC                                                                                                                                                                                  |
| Name labelling     | Nameplate                                                                                                                                                                              |
| Material           | Aluminium AlMg3 W19, Stainless steel V2A 1.4301                                                                                                                                        |
| Mounting type      | Free-standing                                                                                                                                                                          |
| Removal of mail    | On the front                                                                                                                                                                           |
| Boxes by<br>volume | Large > 16 litres                                                                                                                                                                      |
| Number of<br>boxes | with 8 letterboxes                                                                                                                                                                     |