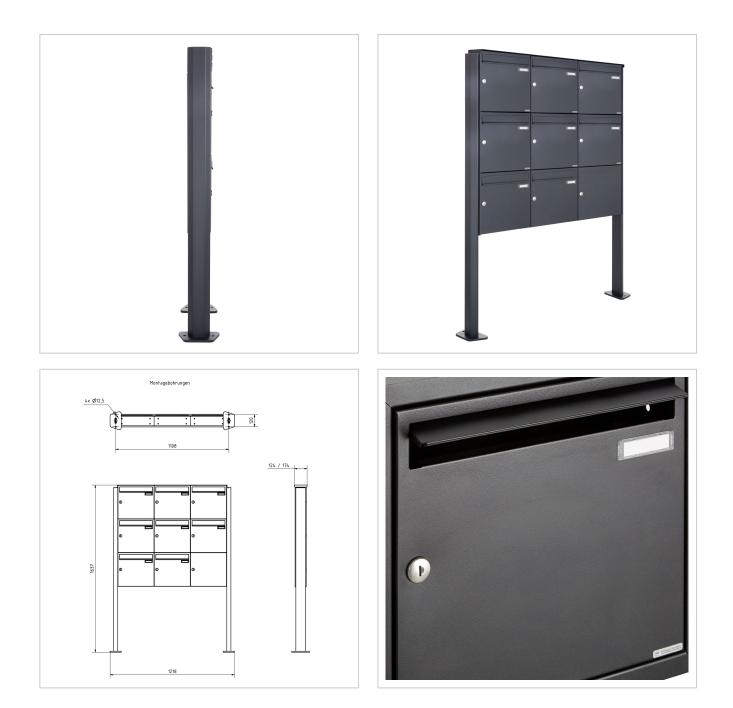

## Dimensions

| Height of single box in mm      | 330,0                                                  |
|---------------------------------|--------------------------------------------------------|
| Width of single box in mm       | 355,0                                                  |
| Capacity in litres              | 12,0   17,0                                            |
| Height of letterbox slot in mm  | 35,0                                                   |
| Width of letter slot in mm      | 325,0                                                  |
| Height of letterbox in mm       | 990,0                                                  |
| Width of letterbox system in mm | 1065,0                                                 |
| Overall height in mm            | 1600,0                                                 |
| Total width in mm               | 1145,0                                                 |
| Depth in mm                     | 100,0   150,0                                          |
| Weight in kg                    | 58                                                     |
| Delivery condition              | Supplied in blocks, stand elements / letterbox divided |
|                                 |                                                        |

#### Drawing

4x Ø12,5 120 \$ 1108 124 / 174 í. 0 0 0 í – 0 0 C 1637 0 O o 1218

Montagebohrungen

Briefkasten Manufaktur Lippe GmbH Werler Straße 60 32105 Bad Salzuflen www.briefkasten-manufaktur.de info@briefkasten-manufaktur.de Tel.: +49 5222 807110