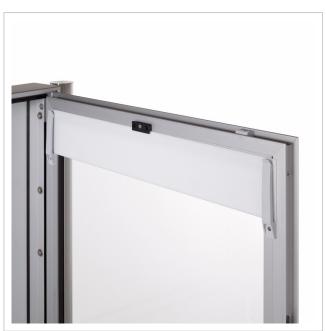

The display case is made entirely of aluminium, powder-coated in RAL colour. The display case is suitable for 2x DIN A-4 sheets and has a magnetic back panel in RAL colour and a white text panel in the upper visible area. The glazing is made of toughened safety glass, with integrated ventilation openings to prevent the glass from misting up.

Thanks to the design, self-assembly is straightforward.

- Freestanding display case made of aluminium, powder-coated in RAL colour.
- The system is manufactured by Briefkasten Manufaktur. German quality production "Made in Germany".
- Suitable for 2x DIN A-4 sheets.
- Glazing made of toughened safety glass / ESG. Integrated ventilation openings to prevent the pane from misting up.
- The viewing area has a surface area of W 560 x H 520mm minus text panel H 80mm.
- Text panel made of white acrylic text panel, removable, without text. The text panel can easily be subsequently covered with labelling film. Lighting with environmentally friendly, energy-saving LED technology possible.
- The door can be opened from left to right with security lock incl. 2 keys.
- Magnetic rear panel in RAL colour.
- Angular aluminium frame construction with internal corner connectors (no plastic!).
- Incl. side cladding + rain cover made of stainless steel V2A, powder-coated in RAL colour.
- The stand elements are made of aluminium profile, powder-coated in RAL colour for screw mounting or setting in concrete.