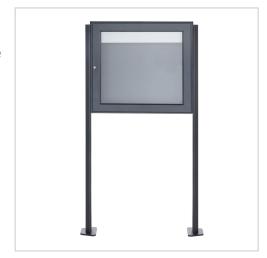

### Freestanding display case BASIC Plus 389X ST-T - 710x660 - RAL of your choice

High-quality display case made in Germany by Briefkasten Manufaktur. The ideal solution for simple indoor and outdoor poster displays.

The display case is made entirely of aluminium, powder-coated in RAL colour. The display case is suitable for 2x DIN A-4 sheets and has a magnetic back panel in RAL colour and a white text panel in the upper visible area. The glazing is made of toughened safety glass, with integrated ventilation openings to prevent the glass from misting up.

Thanks to the design, self-assembly is straightforward.

- Freestanding display case made of aluminium, powder-coated in RAL colour.
- The system is manufactured by Briefkasten Manufaktur. German quality production "Made in Germany".
- Suitable for 2x DIN A-4 sheets.
- Glazing made of toughened safety glass / ESG. Integrated ventilation openings to prevent the pane from misting up.
- The viewing area has a surface area of W 560 x H 520mm minus text panel H 80mm.
- Text panel made of white acrylic text panel, removable, without text. The text panel can easily be subsequently covered with labelling film. Lighting with environmentally friendly, energy-saving LED technology possible.
- The door can be opened from left to right with security lock incl. 2 keys.
- Magnetic rear panel in RAL colour.
- Angular aluminium frame construction with internal corner connectors (no plastic!).
- Incl. side cladding + rain cover made of stainless steel V2A, powder-coated in RAL colour.
- The stand elements are made of aluminium profile, powder-coated in RAL colour for screw mounting or setting in concrete.