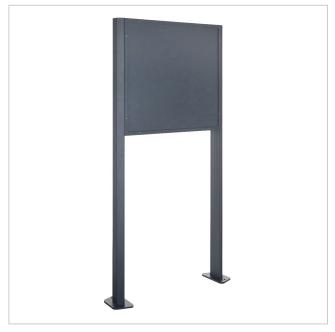

Thanks to the design, self-assembly is straightforward.

- Freestanding display case made of aluminium, powder-coated in RAL colour.
- The system is manufactured by Briefkasten Manufaktur. German quality production "Made in Germany".
- Suitable for 2x DIN A-4 sheets.
- Glazing made of toughened safety glass / ESG. Integrated ventilation openings to prevent the pane from misting up.
- The viewing area has a surface area of W 560 x H 520mm minus text panel H 80mm.
- Text panel made of white acrylic text panel, removable, without text. The text panel can easily be subsequently covered with labelling film. Lighting with environmentally friendly, energy-saving LED technology possible.
- The door can be opened from left to right with security lock incl. 2 keys.
- Magnetic rear panel in RAL colour.
- Angular aluminium frame construction with internal corner connectors (no plastic!).
- Incl. side cladding + rain cover made of stainless steel V2A, powder-coated in RAL colour.
- The stand elements are made of aluminium profile, powder-coated in RAL colour for screw mounting or setting in concrete.

#### **Dimensions**

Height of single box in mm 660,0
Width of single box in mm 710,0
Height of letterbox in mm 660,0
Width of letterbox system in mm 710,0

Overall height in mm 1200,0 | 1600,0 | 2000,0

Total width in mm790,0Depth in mm100,0Weight in kg33