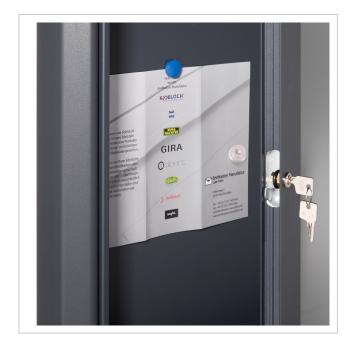

The display case is made entirely of aluminium, powder-coated in RAL colour. The display case is suitable for 2x DIN A-4 sheets and has a magnetic back panel in RAL colour and a white text panel in the upper visible area. The glazing is made of toughened safety glass, with integrated ventilation openings to prevent the glass from misting up.

Thanks to the design, self-assembly is straightforward.

- Freestanding display case made of aluminium, powder-coated in RAL colour.
- The system is manufactured by Briefkasten Manufaktur. German quality production "Made in Germany".
- Suitable for 2x DIN A-4 sheets.
- Glazing made of toughened safety glass / ESG. Integrated ventilation openings to prevent the pane from misting up.
- The viewing area has a surface area of W 560 x H 520mm minus text panel H 80mm.
- Text panel made of white acrylic text panel, removable, without text. The text panel can easily be subsequently covered with labelling film. Lighting with environmentally friendly, energy-saving LED technology possible.
- The door can be opened from left to right with security lock incl. 2 keys.
- Magnetic rear panel in RAL colour.
- Angular aluminium frame construction with internal corner connectors (no plastic!).
- Incl. side cladding + rain cover made of stainless steel V2A, powder-coated in RAL colour.
- The stand elements are made of aluminium profile, powder-coated in RAL colour for screw mounting or setting in concrete.