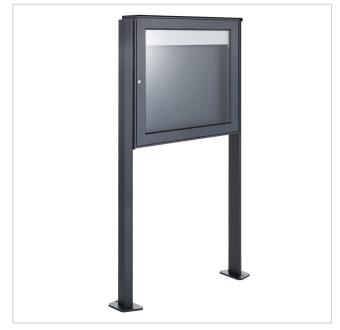

### Freestanding display case BASIC Plus 389X ST-T - 710x660 - RAL of your choice

High-quality display case made in Germany by Briefkasten Manufaktur. The ideal solution for simple indoor and outdoor poster displays.

The display case is made entirely of aluminium, powder-coated in RAL colour. The display case is suitable for 2x DIN A-4 sheets and has a magnetic back panel in RAL colour and a white text panel in the upper visible area. The glazing is made of toughened safety glass, with integrated ventilation openings to prevent the glass from misting up.

Thanks to the design, self-assembly is straightforward.

- Freestanding display case made of aluminium, powder-coated in RAL colour.
- The system is manufactured by Briefkasten Manufaktur. German quality production "Made in Germany".
- Suitable for 2x DIN A-4 sheets.
- Glazing made of toughened safety glass / ESG. Integrated ventilation openings to prevent the pane from misting up.
- The viewing area has a surface area of W 560 x H 520mm minus text panel H 80mm.
- Text panel made of white acrylic text panel, removable, without text. The text panel can easily be subsequently covered with labelling film. Lighting with environmentally friendly, energy-saving LED technology possible.
- The door can be opened from left to right with security lock incl. 2 keys.
- Magnetic rear panel in RAL colour.
- Angular aluminium frame construction with internal corner connectors (no plastic!).
- Incl. side cladding + rain cover made of stainless steel V2A, powder-coated in RAL colour.
- The stand elements are made of aluminium profile, powder-coated in RAL colour for screw mounting or setting in concrete.

#### **Dimensions**

Height of single box in mm 660,0
Width of single box in mm 710,0
Height of letterbox in mm 660,0
Width of letterbox system in mm 710,0

Overall height in mm 1200,0 | 1600,0 | 2000,0

Total width in mm790,0Depth in mm100,0Weight in kg33