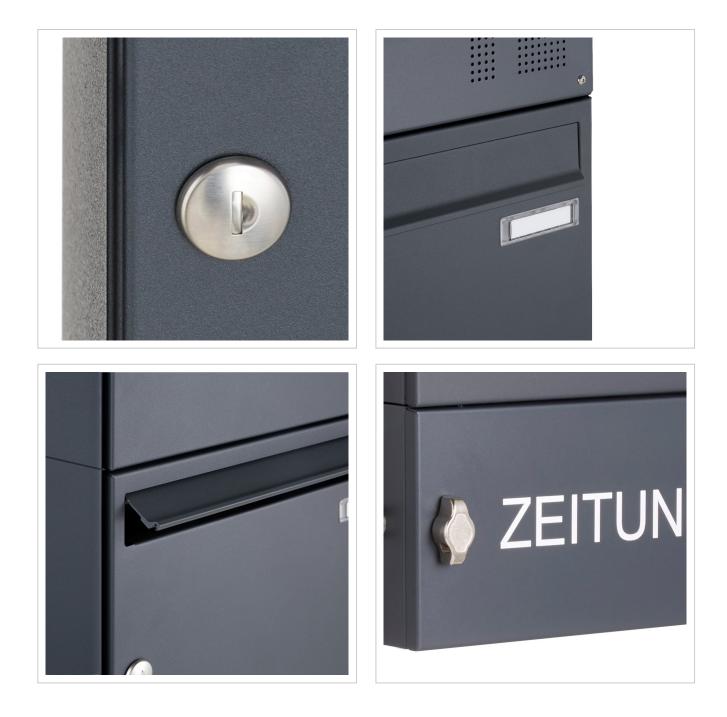

# 3-post surface-mounted letterbox design BASIC 382A AP with closed newspaper compartment - RAL 7016 anthracite grey

The surface-mounted letterbox BASIC with closed newspaper compartment, operated with a toggle lock.

The surface-mounted letterbox is made of galvanised steel, powder-coated in RAL 7016 anthracite grey & stainless steel, powdercoated. The very high-quality workmanship and the well thought-out concept make this letterbox our top seller. A rain drainage edge for optimum water protection, a throw-in flap with rubber lip, the solid interchangeable nameplate, a practical post holder and the very robust lock characterise this letterbox. This high-quality surface-mounted letterbox is only available from us.

- 3-party letterbox made of galvanised sheet steel, powder-coated in RAL anthracite grey 7016 fine structure.
- The system is manufactured by Briefkasten Manufaktur. German quality production "Made in Germany".
- Newspaper compartment with door and toggle lock, powder-coated in anthracite grey RAL 7016, white adhesive lettering "ZEITUNG". Dimensions: 355x165x100mm.
- The letterbox complies with DIN/EN 13724. Insertion size (3.5 cm x 32.5 cm) for C4 landscape, large letters also fit in here without creasing.
- Large capacity thanks to optional letterbox depth +50 mm = approx. 17 litres. Suitable for companies and households with very high mail volumes.
- Insertion flap with sound-absorbing rubber lip for very quiet mail insertion.
- The door can be opened from left to right.
- Incl. 2 keys with key number, changeable name plate under the flap and post holder.
- Incl. side cladding + rain cover made of stainless steel V2A, powder-coated in RAL anthracite grey 7016 fine structure.
- For wall mounting (incl. fixing material).