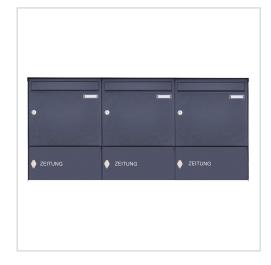

3-post surface-mounted letterbox design BASIC 382A AP with closed newspaper compartment - RAL 7016 anthracite grey | RAL 7016 anthracite grey, fine structure, matt | 100mm depth | with 3 letterboxes

Product number 382A-7016-3-ZFG-100

# 3-post surface-mounted letterbox design BASIC 382A AP with closed newspaper compartment - RAL 7016 anthracite grey

The surface-mounted letterbox BASIC with closed newspaper compartment, operated with a toggle lock.

The surface-mounted letterbox is made of galvanised steel, powder-coated in RAL 7016 anthracite grey & stainless steel, powdercoated. The very high-quality workmanship and the well thought-out concept make this letterbox our top seller. A rain drainage edge for optimum water protection, a throw-in flap with rubber lip, the solid interchangeable nameplate, a practical post holder and the very robust lock characterise this letterbox. This high-quality surface-mounted letterbox is only available from us.

- 3-party letterbox made of galvanised sheet steel, powder-coated in RAL anthracite grey 7016 fine structure.
- The system is manufactured by Briefkasten Manufaktur. German quality production "Made in Germany".
- Newspaper compartment with door and toggle lock, powder-coated in anthracite grey RAL 7016, white adhesive lettering "ZEITUNG". Dimensions: 355x165x100mm.
- The letterbox complies with DIN/EN 13724. Insertion size (3.5 cm x 32.5 cm) for C4 landscape, large letters also fit in here without creasing.
- Large capacity thanks to optional letterbox depth +50 mm = approx. 17 litres. Suitable for companies and households with very high mail volumes.
- Insertion flap with sound-absorbing rubber lip for very quiet mail insertion.
- The door can be opened from left to right.
- Incl. 2 keys with key number, changeable name plate under the flap and post holder.
- Incl. side cladding + rain cover made of stainless steel V2A, powder-coated in RAL anthracite grey 7016 fine structure.
- For wall mounting (incl. fixing material).