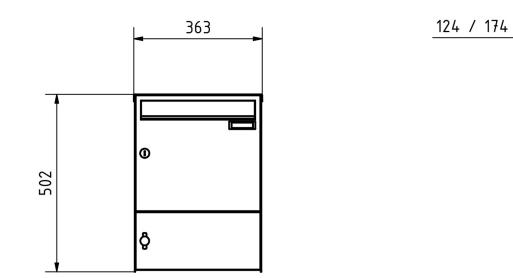

## Dimensions

| Height of single box in mm      | 330,0                                            |
|---------------------------------|--------------------------------------------------|
| Width of single box in mm       | 355,0                                            |
| Capacity in litres              | 12,0   17,0                                      |
| Height of letterbox slot in mm  | 35,0                                             |
| Width of letter slot in mm      | 325,0                                            |
| Height of letterbox in mm       | 495,0                                            |
| Width of letterbox system in mm | 1065,0                                           |
| Depth in mm                     | 100,0   150,0                                    |
| Weight in kg                    | 27                                               |
| Delivery condition              | Delivery is pre-assembled/partially disassembled |

www.briefkasten-manufaktur.de info@briefkasten-manufaktur.de Tel.: +49 5222 807110

Drawing

www.briefkasten-manufaktur.de info@briefkasten-manufaktur.de Tel.: +49 5222 807110 Geschäftsführer Oliver Woineck Ust.ID.Nr. DE303690847 Handelsregister Amtsgericht Lemgo, HRB 8618