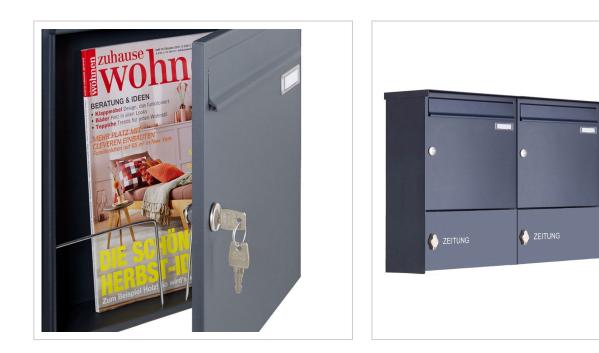

# 3-post surface-mounted letterbox design BASIC 382A AP with closed newspaper compartment - RAL 7016 anthracite grey

The surface-mounted letterbox BASIC with closed newspaper compartment, operated with a toggle lock.

The surface-mounted letterbox is made of galvanised steel, powder-coated in RAL 7016 anthracite grey & stainless steel, powdercoated. The very high-quality workmanship and the well thought-out concept make this letterbox our top seller. A rain drainage edge for optimum water protection, a throw-in flap with rubber lip, the solid interchangeable nameplate, a practical post holder and the very robust lock characterise this letterbox. This high-quality surface-mounted letterbox is only available from us.

- 3-party letterbox made of galvanised sheet steel, powder-coated in RAL anthracite grey 7016 fine structure.
- The system is manufactured by Briefkasten Manufaktur. German quality production "Made in Germany".
- Newspaper compartment with door and toggle lock, powder-coated in anthracite grey RAL 7016, white adhesive lettering "ZEITUNG". Dimensions: 355x165x100mm.
- The letterbox complies with DIN/EN 13724. Insertion size (3.5 cm x 32.5 cm) for C4 landscape, large letters also fit in here without creasing.
- Large capacity thanks to optional letterbox depth +50 mm = approx. 17 litres. Suitable for companies and households with very high mail volumes.
- Insertion flap with sound-absorbing rubber lip for very quiet mail insertion.
- The door can be opened from left to right.
- Incl. 2 keys with key number, changeable name plate under the flap and post holder.
- Incl. side cladding + rain cover made of stainless steel V2A, powder-coated in RAL anthracite grey 7016 fine structure.
- For wall mounting (incl. fixing material).