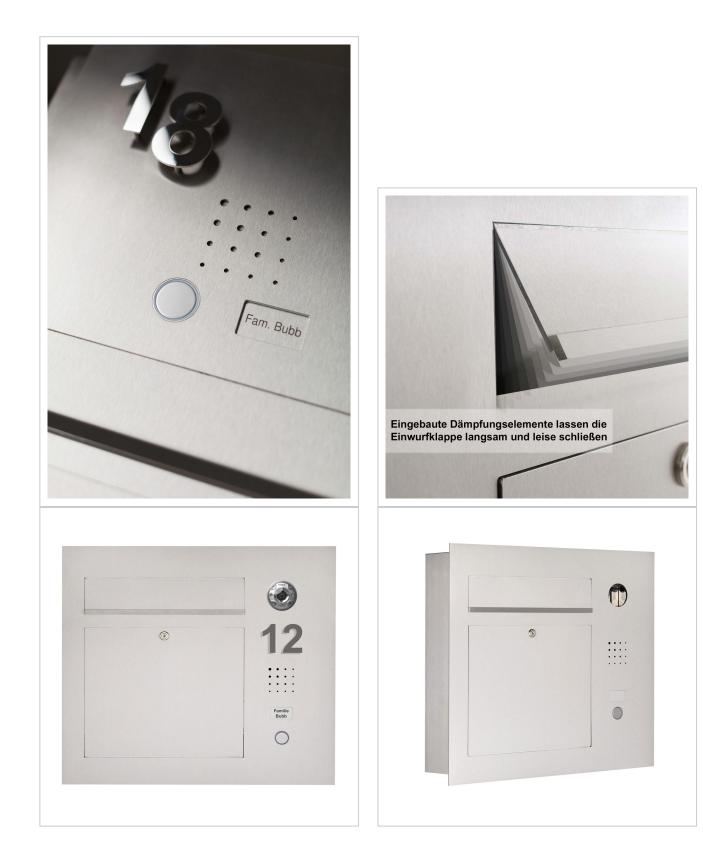

Our products have a high quality, reliable functionality and their own identity. Made by Briefkasten Manufaktur.

- Designer stainless steel letterbox made of 2 mm stainless steel V2A 1.4301, 240 grain polished; external dimensions of individual box: height 550 mm; width: 600 mm; depth 100 mm.
- Front mail removal door 350 mm x 300 mm, opens from top to bottom. Incl. 2 keys with key number.
- Mail slot from the front, dimensions: W 35 cm x H 6.3 cm, C4 landscape. Very large letters fit in here without creasing. Attention, no removal protection!
- With built-in damping elements that allow the flap to close slowly and quietly.
- Optional exchangeable nameplate made of stainless steel with laser inscription or nameplate made of Plexi.
- 8-12V DC short-stroke bell push with LED ring lighting (blue, white, red or green). The bell button lighting cannot be supplied via the control unit. It must be connected to an additional 8-12 V DC power supply.
- A light button with pictogram is available as an option.
- Preparation (built-in loudspeaker not included) for intercom system possible.
- Optionally with universal adapter for all commercially available built-in loudspeakers.
- Optional preparation (camera not included in scope of delivery) for a camera.
- Optionally with house number in polished look (67mm high), offset mounted or house number approx. 70mm high (max. 3 digits) with energy-saving LED lighting 12V DC approx. 50mA / 1W, white.
- Flush-mounted or surface-mounted box dimensions: H 510 mm x W 560 x D 100 | 150 mm. Flush-mounted box with pre-punched cable inlets and fixing points on all sides. Surface-mounted box for wall mounting with rear perforation, surface-mounted box for fence mounting without perforation (must be provided by customer). ATTENTION The front panel protrudes 2 cm all round even with surface-mounted boxes.

### More images

Briefkasten Manufaktur Lippe GmbH Werler Straße 60 32105 Bad Salzuflen www.briefkasten-manufaktur.de info@briefkasten-manufaktur.de Tel.: +49 5222 807110

www.briefkasten-manufaktur.de info@briefkasten-manufaktur.de Tel.: +49 5222 807110