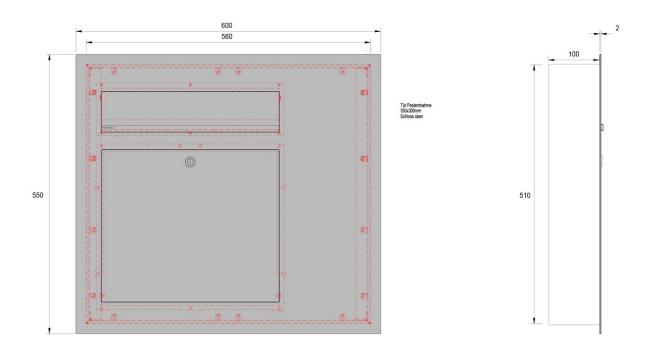

### Dimensions

| Height of single box in mm     | 510,0   550,0         |
|--------------------------------|-----------------------|
| Width of single box in mm      | 560,0   600,0         |
| Capacity in litres             | 21,0   31,0           |
| Height of letterbox slot in mm | 63,0                  |
| Width of letter slot in mm     | 350,0                 |
| Depth in mm                    | 100,0   150,0         |
| Weight in kg                   | 32                    |
| Delivery condition             | Delivery is assembled |

### Drawing

Briefkasten Manufaktur Lippe GmbH Werler Straße 60 32105 Bad Salzuflen www.briefkasten-manufaktur.de info@briefkasten-manufaktur.de Tel.: +49 5222 807110