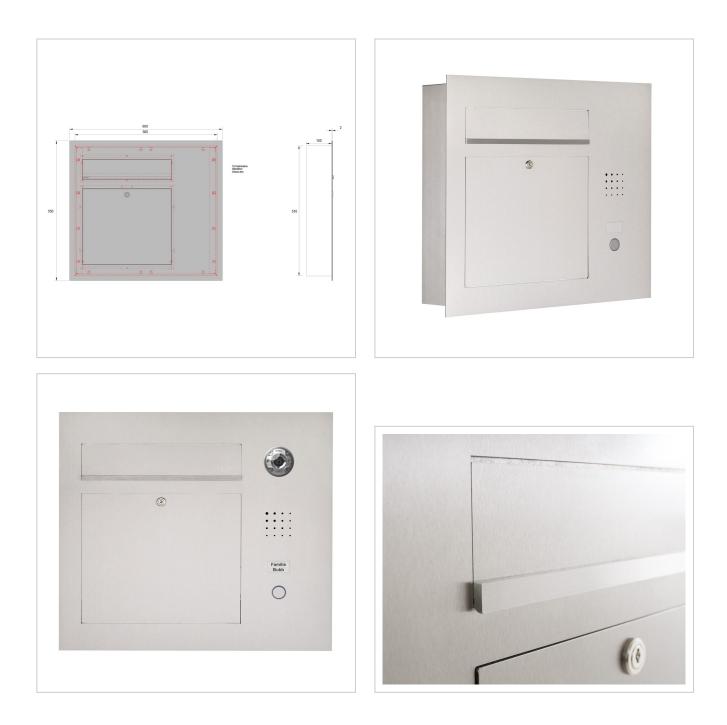

## Stainless steel letterbox designer model BIG - Clean Edition - Lateral - INDIVIDUAL

High-quality flush-mounted or surface-mounted letterbox from Briefkasten Manufaktur. A real eye-catcher among the letterboxes. Clear lines and no-frills design characterise this designer free-standing letterbox. With extra volume for very large volumes of mail.

Our products have a high quality, reliable functionality and their own identity. Made by Briefkasten Manufaktur.

- Designer stainless steel letterbox made of 2 mm stainless steel V2A 1.4301, 240 grain polished; external dimensions of individual box: height 550 mm; width: 600 mm; depth 100 mm.
- Front mail removal door 350 mm x 300 mm, opens from top to bottom. Incl. 2 keys with key number.
- Mail slot from the front, dimensions: W 35 cm x H 6.3 cm, C4 landscape. Very large letters fit in here without creasing. Attention, no removal protection!
- With built-in damping elements that allow the flap to close slowly and quietly.
- Optional exchangeable nameplate made of stainless steel with laser inscription or nameplate made of Plexi.
- 8-12V DC short-stroke bell push with LED ring lighting (blue, white, red or green). The bell button lighting cannot be supplied via the control unit. It must be connected to an additional 8-12 V DC power supply.
- A light button with pictogram is available as an option.
- Preparation (built-in loudspeaker not included) for intercom system possible.
- Optionally with universal adapter for all commercially available built-in loudspeakers.
- Optional preparation (camera not included in scope of delivery) for a camera.
- Optionally with house number in polished look (67mm high), offset mounted or house number approx. 70mm high (max. 3 digits) with energy-saving LED lighting 12V DC approx. 50mA / 1W, white.
- Flush-mounted or surface-mounted box dimensions: H 510 mm x W 560 x D 100 | 150 mm. Flush-mounted box with pre-punched cable inlets and fixing points on all sides. Surface-mounted box for wall mounting with rear perforation, surface-mounted box for fence mounting without perforation (must be provided by customer). ATTENTION The front panel protrudes 2 cm all round even with surface-mounted boxes.

### Dimensions

| Height of single box in mm     | 510,0   550,0         |
|--------------------------------|-----------------------|
| Width of single box in mm      | 560,0   600,0         |
| Capacity in litres             | 21,0   31,0           |
| Height of letterbox slot in mm | 63,0                  |
| Width of letter slot in mm     | 350,0                 |
| Depth in mm                    | 100,0   150,0         |
| Weight in kg                   | 32                    |
| Delivery condition             | Delivery is assembled |

### Drawing

Briefkasten Manufaktur Lippe GmbH Werler Straße 60 32105 Bad Salzuflen www.briefkasten-manufaktur.de info@briefkasten-manufaktur.de Tel.: +49 5222 807110