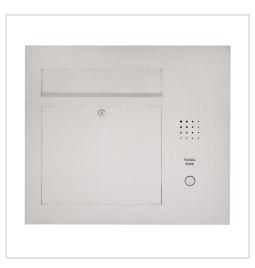

# Stainless steel letterbox designer model BIG - Clean Edition - Lateral - INDIVIDUAL | Right | Plastered or flush-mounted variant 100mm

Product number 592D-B-R-UP100

## Stainless steel letterbox designer model BIG - Clean Edition - Lateral - INDIVIDUAL

High-quality flush-mounted or surface-mounted letterbox from Briefkasten Manufaktur. A real eye-catcher among the letterboxes. Clear lines and no-frills design characterise this designer free-standing letterbox. With extra volume for very large volumes of mail.

Our products have a high quality, reliable functionality and their own identity. Made by Briefkasten Manufaktur.

- Designer stainless steel letterbox made of 2 mm stainless steel V2A 1.4301, 240 grain polished; external dimensions of individual box: height 550 mm; width: 600 mm; depth 100 mm.
- Front mail removal door 350 mm x 300 mm, opens from top to bottom. Incl. 2 keys with key number.
- Mail slot from the front, dimensions: W 35 cm x H 6.3 cm, C4 landscape. Very large letters fit in here without creasing. Attention, no removal protection!
- With built-in damping elements that allow the flap to close slowly and quietly.
- Optional exchangeable nameplate made of stainless steel with laser inscription or nameplate made of Plexi.
- 8-12V DC short-stroke bell push with LED ring lighting (blue, white, red or green). The bell button lighting cannot be supplied via the control unit. It must be connected to an additional 8-12 V DC power supply.
- A light button with pictogram is available as an option.
- Preparation (built-in loudspeaker not included) for intercom system possible.
- Optionally with universal adapter for all commercially available built-in loudspeakers.
- Optional preparation (camera not included in scope of delivery) for a camera.
- Optionally with house number in polished look (67mm high), offset mounted or house number approx. 70mm high (max. 3 digits) with energy-saving LED lighting 12V DC approx. 50mA / 1W, white.
- Flush-mounted or surface-mounted box dimensions: H 510 mm x W 560 x D 100 | 150 mm. Flush-mounted box with pre-punched cable inlets and fixing points on all sides. Surface-mounted box for wall mounting with rear perforation, surface-mounted box for fence mounting without perforation (must be provided by customer). ATTENTION The front panel protrudes 2 cm all round even with surface-mounted boxes.