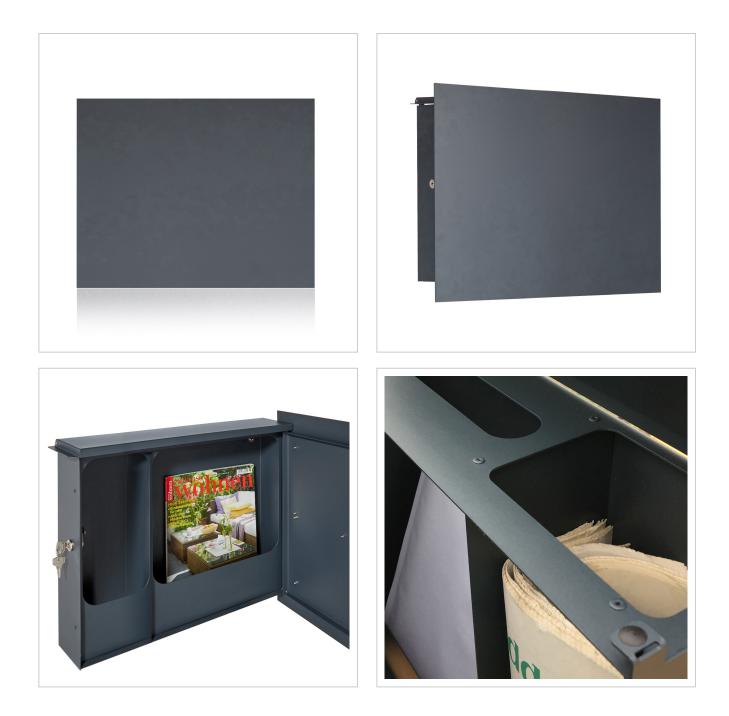

# Design letterbox with newspaper compartment SCHILLER BIG VAR - stainless steel V2A, powder-coated

High-quality stainless steel designer letterbox for wall mounting with internal newspaper compartment. Your name can also be applied as lettering as an option. This letterbox is solidly manufactured and the base material is made entirely of stainless steel. This ensures optimum rust protection. The structure also provides optimum water protection. The lock side can be selected to suit left-handed or right-handed users, so that one-handed operation is possible.

The newspaper compartment is integrated into the stainless steel body, powder-coated in RAL 7016 anthracite grey fine structure, matt, and therefore offers optimum water protection for the newspaper.

- · High-quality stainless steel design letterbox with internal newspaper compartment for wall mounting
- Front panels 1.5 mm stainless steel, powder-coated in RAL 7016 anthracite grey fine structure, matt.
- Available with door hinged on the left (lock on the right) or door hinged on the right (lock on the left). Newspaper compartment always on lock side.
- High-quality lock on the side incl. 2 keys with key number.
- Body 1.25 mm, stainless steel powder-coated RAL 7016 anthracite grey fine structure, matt.
- Post & newspaper insertion from above.
- Insertion size suitable for C4 envelopes.
- Optimum water protection.
- Optionally with "POST" / "ZEITUNG" lettering, lasered approx. 10 mm high.
- Optional name lettering, laser-engraved approx. 10 mm high.
- Optional house number lettering, lasered approx. 80-100mm high.
- Delivery incl. stainless steel mounting material.

### More images

Briefkasten Manufaktur Lippe GmbH Werler Straße 60 32105 Bad Salzuflen www.briefkasten-manufaktur.de info@briefkasten-manufaktur.de Tel.: +49 5222 807110 Geschäftsführer Oliver Woineck Ust.ID.Nr. DE303690847 Handelsregister Amtsgericht Lemgo, HRB 8618