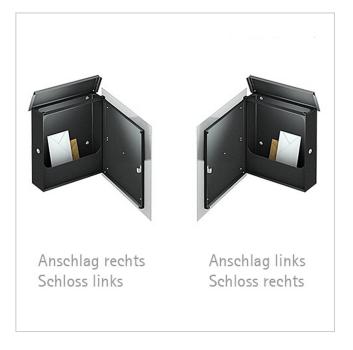

Design letterbox with newspaper compartment SCHILLER BIG VA7016 stainless steel V2A, powder-coated in RAL 7016 anthracite grey fine structure matt | RAL 7016 anthracite grey, fine structure, matt | Lock left \* Door hinge right

The newspaper compartment is integrated into the stainless steel body, powder-coated in RAL 7016 anthracite grey fine structure, matt, and therefore offers optimum water protection for the newspaper.

- · High-quality stainless steel design letterbox with internal newspaper compartment for wall mounting
- Front panels 1.5 mm stainless steel, powder-coated in RAL 7016 anthracite grey fine structure, matt.
- Available with door hinged on the left (lock on the right) or door hinged on the right (lock on the left). Newspaper compartment always on lock side.
- High-quality lock on the side incl. 2 keys with key number.
- Body 1.25 mm, stainless steel powder-coated RAL 7016 anthracite grey fine structure, matt.
- Post & newspaper insertion from above.
- Insertion size suitable for C4 envelopes.
- Optimum water protection.
- Optionally with "POST" / "ZEITUNG" lettering, lasered approx. 10 mm high.
- Optional name lettering, laser-engraved approx. 10 mm high.
- Optional house number lettering, lasered approx. 80-100mm high.
- Delivery incl. stainless steel mounting material.