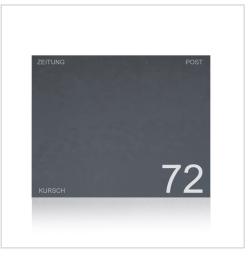

Design letterbox with newspaper compartment SCHILLER BIG VA7016 stainless steel V2A, powder-coated in RAL 7016 anthracite grey fine structure matt | RAL 7016 anthracite grey, fine structure, matt | Lock left \* Door hinge right

# Design letterbox with newspaper compartment SCHILLER BIG VAR - stainless steel V2A, powder-coated

High-quality stainless steel designer letterbox for wall mounting with internal newspaper compartment. Your name can also be applied as lettering as an option. This letterbox is solidly manufactured and the base material is made entirely of stainless steel. This ensures optimum rust protection. The structure also provides optimum water protection. The lock side can be selected to suit left-handed or right-handed users, so that one-handed operation is possible.

The newspaper compartment is integrated into the stainless steel body, powder-coated in RAL 7016 anthracite grey fine structure, matt, and therefore offers optimum water protection for the newspaper.

- · High-quality stainless steel design letterbox with internal newspaper compartment for wall mounting
- Front panels 1.5 mm stainless steel, powder-coated in RAL 7016 anthracite grey fine structure, matt.
- Available with door hinged on the left (lock on the right) or door hinged on the right (lock on the left). Newspaper compartment always on lock side.
- High-quality lock on the side incl. 2 keys with key number.
- Body 1.25 mm, stainless steel powder-coated RAL 7016 anthracite grey fine structure, matt.
- Post & newspaper insertion from above.
- Insertion size suitable for C4 envelopes.
- Optimum water protection.
- Optionally with "POST" / "ZEITUNG" lettering, lasered approx. 10 mm high.
- Optional name lettering, laser-engraved approx. 10 mm high.
- Optional house number lettering, lasered approx. 80-100mm high.
- Delivery incl. stainless steel mounting material.