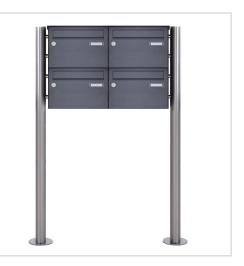

4er 2x2 stainless steel free-standing letterbox Design BASIC Plus 385X ST-R -220mm - RAL of your choice | ? Colour of your choice | 300x220x385 mm (WxHxD) -???? Large 25 litres | with 4 letterboxes

Product number 385XR220-4

# 4er 2x2 stainless steel letterbox Design BASIC Plus 385X ST-R - 220mm - RAL of your choice

Modern free-standing letterbox for 4 parties made in Germany by Briefkasten Manufaktur.

The large letterboxes with a volume of 25 litres are made of stainless steel V2A, powder-coated in RAL colour, the stand elements are made of weather-resistant stainless steel V2A, polished. The very high-quality workmanship and the well thought-out concept make this letterbox system our top seller. A rain drainage edge for optimum water protection, a throw-in flap with rubber lip, the solid interchangeable nameplate and the robust lock characterise this free-standing letterbox. This letterbox is easy to clean and robust.

- 4-post letterbox made of V2A stainless steel, powder-coated in RAL colour
- The system is manufactured by Briefkasten Manufaktur. German quality production "Made in Germany".
- The letterboxes comply with DIN/EN 13724. Insertion size (3.5 cm x 26.5 cm) for C4 high, large letters also fit in here without creasing.
- Insertion flaps with sound-absorbing rubber lip for very quiet mail insertion.
- The doors can be opened from left to right.
- Incl. 2 keys with key number and changeable name plate under the flap for each letterbox.
- With close-fitting side panelling and rain cover in solid design.
- The stand elements are made of 60.0 mm V2A stainless steel 1.4301, polished for screw mounting or setting in concrete.