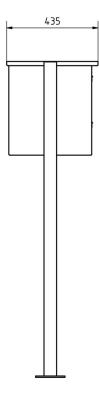

## Dimensions

| Height of single box in mm      | 220,0                                                  |
|---------------------------------|--------------------------------------------------------|
| Width of single box in mm       | 300,0                                                  |
| Capacity in litres              | 25                                                     |
| Height of letterbox slot in mm  | 35,0                                                   |
| Width of letter slot in mm      | 265,0                                                  |
| Height of letterbox in mm       | 440,0                                                  |
| Width of letterbox system in mm | 600,0                                                  |
| Overall height in mm            | 1200,0   1500,0   1700,0                               |
| Total width in mm               | 765,0                                                  |
| Depth in mm                     | 435,0                                                  |
| Weight in kg                    | 34                                                     |
| Delivery condition              | Supplied in blocks, stand elements / letterbox divided |

#### Drawing

Montagebohrungen

Briefkasten Manufaktur Lippe GmbH Werler Straße 60 32105 Bad Salzuflen www.briefkasten-manufaktur.de info@briefkasten-manufaktur.de Tel.: +49 5222 807110