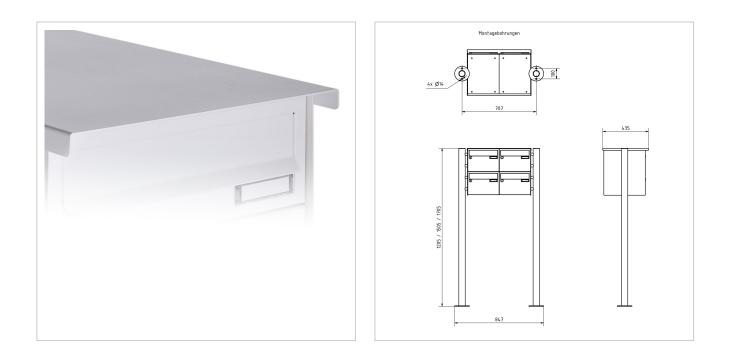

## Dimensions

| Height of single box in mm      | 220,0                                                  |
|---------------------------------|--------------------------------------------------------|
| Width of single box in mm       | 300,0                                                  |
| Capacity in litres              | 25                                                     |
| Height of letterbox slot in mm  | 35,0                                                   |
| Width of letter slot in mm      | 265,0                                                  |
| Height of letterbox in mm       | 440,0                                                  |
| Width of letterbox system in mm | 600,0                                                  |
| Overall height in mm            | 1200,0   1500,0   1700,0                               |
| Total width in mm               | 765,0                                                  |
| Depth in mm                     | 435,0                                                  |
| Weight in kg                    | 34                                                     |
| Delivery condition              | Supplied in blocks, stand elements / letterbox divided |

#### Drawing

Montagebohrungen

Briefkasten Manufaktur Lippe GmbH Werler Straße 60 32105 Bad Salzuflen www.briefkasten-manufaktur.de info@briefkasten-manufaktur.de Tel.: +49 5222 807110