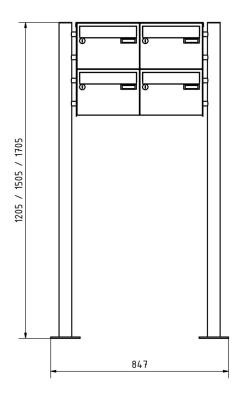

## Dimensions

| Height of single box in mm      | 220,0                                                  |
|---------------------------------|--------------------------------------------------------|
| Width of single box in mm       | 300,0                                                  |
| Capacity in litres              | 25                                                     |
| Height of letterbox slot in mm  | 35,0                                                   |
| Width of letter slot in mm      | 265,0                                                  |
| Height of letterbox in mm       | 440,0                                                  |
| Width of letterbox system in mm | 600,0                                                  |
| Overall height in mm            | 1200,0   1500,0   1700,0                               |
| Total width in mm               | 765,0                                                  |
| Depth in mm                     | 435,0                                                  |
| Weight in kg                    | 34                                                     |
| Delivery condition              | Supplied in blocks, stand elements / letterbox divided |

#### Drawing

Montagebohrungen

Briefkasten Manufaktur Lippe GmbH Werler Straße 60 32105 Bad Salzuflen www.briefkasten-manufaktur.de info@briefkasten-manufaktur.de Tel.: +49 5222 807110