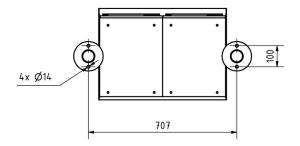

## Dimensions

| Height of single box in mm      | 220,0                                                  |
|---------------------------------|--------------------------------------------------------|
| Width of single box in mm       | 300,0                                                  |
| Capacity in litres              | 25                                                     |
| Height of letterbox slot in mm  | 35,0                                                   |
| Width of letter slot in mm      | 265,0                                                  |
| Height of letterbox in mm       | 440,0                                                  |
| Width of letterbox system in mm | 600,0                                                  |
| Overall height in mm            | 1200,0   1500,0   1700,0                               |
| Total width in mm               | 765,0                                                  |
| Depth in mm                     | 435,0                                                  |
| Weight in kg                    | 34                                                     |
| Delivery condition              | Supplied in blocks, stand elements / letterbox divided |

#### Drawing

Montagebohrungen

Briefkasten Manufaktur Lippe GmbH Werler Straße 60 32105 Bad Salzuflen www.briefkasten-manufaktur.de info@briefkasten-manufaktur.de Tel.: +49 5222 807110