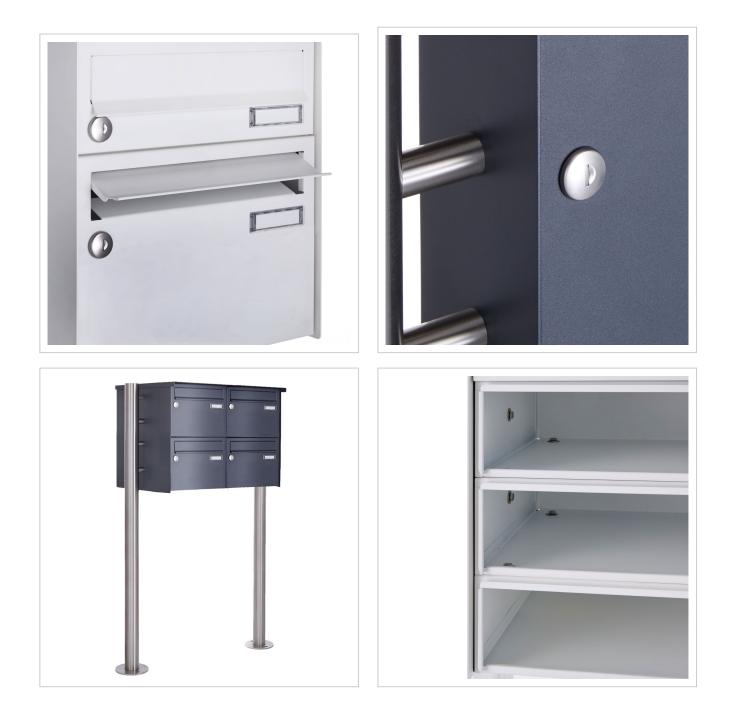

# 4er 2x2 stainless steel letterbox Design BASIC Plus 385X ST-R - 220mm - RAL of your choice

Modern free-standing letterbox for 4 parties made in Germany by Briefkasten Manufaktur.

The large letterboxes with a volume of 25 litres are made of stainless steel V2A, powder-coated in RAL colour, the stand elements are made of weather-resistant stainless steel V2A, polished. The very high-quality workmanship and the well thought-out concept make this letterbox system our top seller. A rain drainage edge for optimum water protection, a throw-in flap with rubber lip, the solid interchangeable nameplate and the robust lock characterise this free-standing letterbox. This letterbox is easy to clean and robust.

- 4-post letterbox made of V2A stainless steel, powder-coated in RAL colour
- The system is manufactured by Briefkasten Manufaktur. German quality production "Made in Germany".
- The letterboxes comply with DIN/EN 13724. Insertion size (3.5 cm x 26.5 cm) for C4 high, large letters also fit in here without creasing.
- Insertion flaps with sound-absorbing rubber lip for very quiet mail insertion.
- The doors can be opened from left to right.
- Incl. 2 keys with key number and changeable name plate under the flap for each letterbox.
- With close-fitting side panelling and rain cover in solid design.
- The stand elements are made of 60.0 mm V2A stainless steel 1.4301, polished for screw mounting or setting in concrete.

#### More images

Briefkasten Manufaktur Lippe GmbH Werler Straße 60 32105 Bad Salzuflen www.briefkasten-manufaktur.de info@briefkasten-manufaktur.de Tel.: +49 5222 807110

www.briefkasten-manufaktur.de info@briefkasten-manufaktur.de Tel.: +49 5222 807110