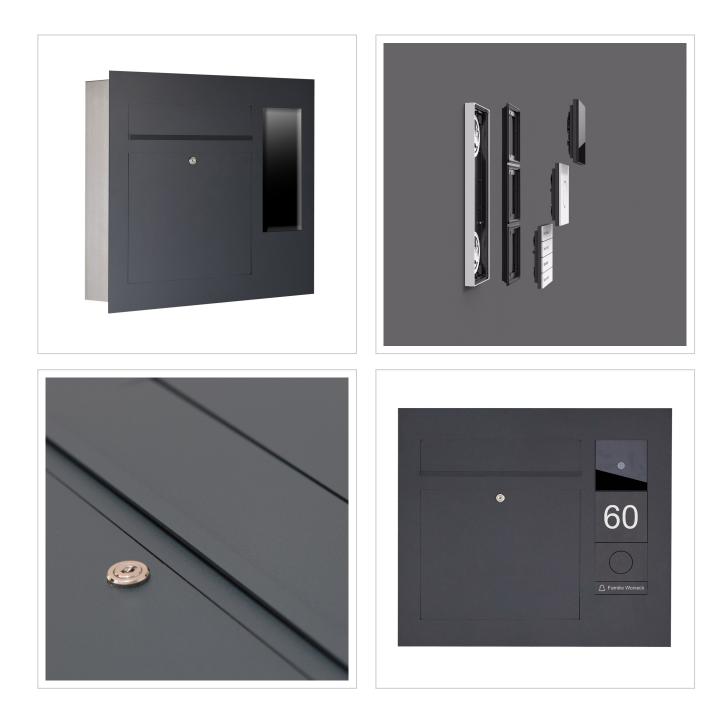

# Stainless steel letterbox designer model BIG with GIRA System 106 on the side - RAL of your choice - 3-gang prepared

High-quality letterbox from the Briefkasten Manufaktur brand in an extra-large format. The Gira System 106 can be used seamlessly in a flush-mounted design. The preparation is intended for 3 GIRA 106 system modules. The modules can be flush-mounted using the simple mounting system (surface-mounted housing 5503910 required!).

- Designer stainless steel letterbox made of 2mm stainless steel V2A 1.4301, powder-coated to RAL colour; dimensions of individual box: height 550 mm; width: 600 mm; depth 100 mm.
- Front mail removal door 320 mm x 300 mm, opens from top to bottom. Incl. 2 keys with key number.
- Mail slot from the front, dimensions: W 32 cm x H 6.3 cm, C4 landscape. Very large letters fit in here without creasing. Attention, no removal protection!
- With built-in damping elements that allow the flap to close slowly and quietly.
- Flush-mounted or surface-mounted box dimensions: H 510 mm x W 560 x D 100. Flush-mounted box with pre-punched cable inlets and fixing points on all sides. Surface-mounted box for wall mounting with rear perforation, surface-mounted box for fence mounting without perforation (must be provided by customer).
- WITHOUT GIRA system components!

#### Camera or intercom preparation

The intercom systems must be connected by an electrician. Please contact your trusted electrician for planning, fitting and installation.