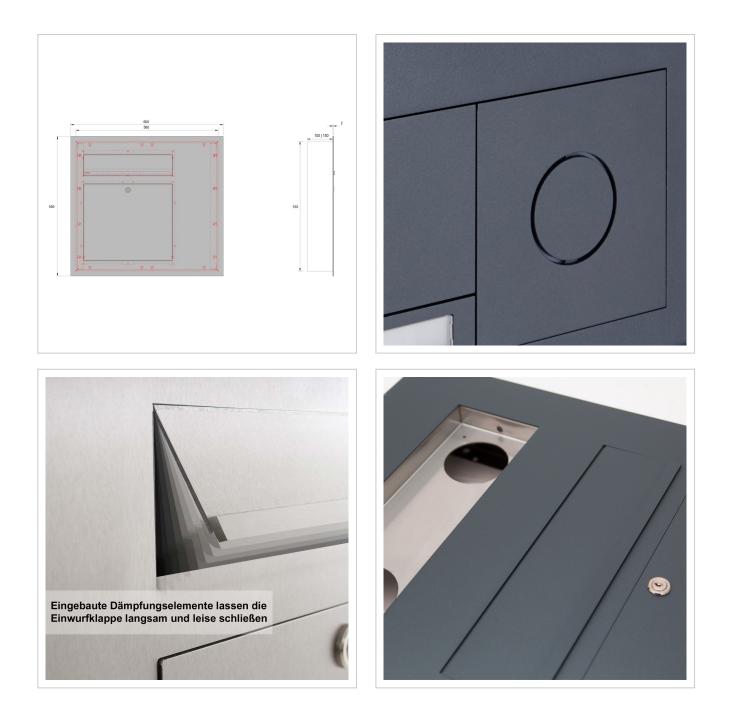

- Designer stainless steel letterbox made of 2mm stainless steel V2A 1.4301, powder-coated to RAL colour; dimensions of individual box: height 550 mm; width: 600 mm; depth 100 mm.
- Front mail removal door 320 mm x 300 mm, opens from top to bottom. Incl. 2 keys with key number.
- Mail slot from the front, dimensions: W 32 cm x H 6.3 cm, C4 landscape. Very large letters fit in here without creasing. Attention, no removal protection!
- With built-in damping elements that allow the flap to close slowly and quietly.
- Flush-mounted or surface-mounted box dimensions: H 510 mm x W 560 x D 100. Flush-mounted box with pre-punched cable inlets and fixing points on all sides. Surface-mounted box for wall mounting with rear perforation, surface-mounted box for fence mounting without perforation (must be provided by customer).
- WITHOUT GIRA system components!

#### Water protection

To achieve optimum water protection for your mail, the letterbox or letterbox system should be located under a canopy if possible.

The mail is only protected from water if it is fully inserted in the box and the flap is closed. Mail that is not fully inserted allows moisture and dirt to penetrate the letterbox. It is therefore necessary to plan sufficiently dimensioned letterboxes for the upcoming requirements. In certain extreme weather conditions, water can still enter (up to 1ccm according to DIN EN 13724). This is not a reason for complaint.

## Abmessungen

| Height of single box<br>in mm:  | 510,0   550,0                                                                                                                                                                              |
|---------------------------------|--------------------------------------------------------------------------------------------------------------------------------------------------------------------------------------------|
| Width of single box in mm:      | 560,0   600,0                                                                                                                                                                              |
| Capacity in litres:             | 21,0   31,0                                                                                                                                                                                |
| Height of letterbox slot in mm: | 63,0                                                                                                                                                                                       |
| Width of letter slot in mm:     | 320,0                                                                                                                                                                                      |
| Depth in mm:                    | 100,0   150,0                                                                                                                                                                              |
| Weight in kg:                   | 32                                                                                                                                                                                         |
| Delivery condition:             | Delivery is assembled                                                                                                                                                                      |
| Shipping information:           | Depending on the order volume, delivery will be by parcel post or bulky goods. Partial deliveries are possible for dismountable products (e.g. stand mailboxes can be shipped separately). |