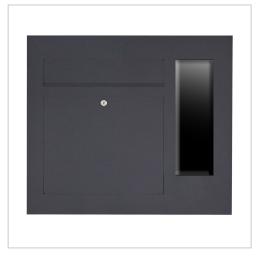

# Stainless steel letterbox designer model BIG with GIRA System 106 on the side - RAL of your choice - 3-gang prepared

High-quality letterbox from the Briefkasten Manufaktur brand in an extra-large format. The Gira System 106 can be used seamlessly in a flush-mounted design. The preparation is intended for 3 GIRA 106 system modules. The modules can be flush-mounted using the simple mounting system (surface-mounted housing 5503910 required!).

- Designer stainless steel letterbox made of 2mm stainless steel V2A 1.4301, powder-coated to RAL colour; dimensions of individual box: height 550 mm; width: 600 mm; depth 100 mm.
- Front mail removal door 320 mm x 300 mm, opens from top to bottom. Incl. 2 keys with key number.
- Mail slot from the front, dimensions: W 32 cm x H 6.3 cm, C4 landscape. Very large letters fit in here without creasing. Attention, no removal protection!
- With built-in damping elements that allow the flap to close slowly and quietly.
- Flush-mounted or surface-mounted box dimensions: H 510 mm x W 560 x D 100. Flush-mounted box with pre-punched cable inlets and fixing points on all sides. Surface-mounted box for wall mounting with rear perforation, surface-mounted box for fence mounting without perforation (must be provided by customer).
- WITHOUT GIRA system components!