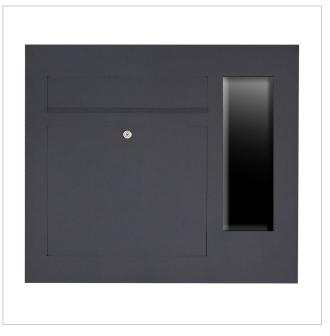

# Stainless steel letterbox designer model BIG with GIRA System 106 on the side - RAL of your choice - 3-gang prepared

High-quality letterbox from the Briefkasten Manufaktur brand in an extra-large format. The Gira System 106 can be used seamlessly in a flush-mounted design. The preparation is intended for 3 GIRA 106 system modules. The modules can be flush-mounted using the simple mounting system (surface-mounted housing 5503910 required!).

This is a real eye-catcher among letterboxes. Clear lines and no-frills design characterise the designer letterbox with GIRA System 106. Our products have a high quality, reliable functionality and their own identity. Made by Briefkasten Manufaktur.

- Designer stainless steel letterbox made of 2mm stainless steel V2A 1.4301, powder-coated to RAL colour; dimensions of individual box: height 550 mm; width: 600 mm; depth 100 mm.
- Front mail removal door 320 mm x 300 mm, opens from top to bottom. Incl. 2 keys with key number.
- Mail slot from the front, dimensions: W 32 cm x H 6.3 cm, C4 landscape. Very large letters fit in here without creasing. Attention, no removal protection!
- With built-in damping elements that allow the flap to close slowly and quietly.
- Flush-mounted or surface-mounted box dimensions: H 510 mm x W 560 x D 100. Flush-mounted box with pre-punched cable inlets and fixing points on all sides. Surface-mounted box for wall mounting with rear perforation, surface-mounted box for fence mounting without perforation (must be provided by customer).
- WITHOUT GIRA system components!