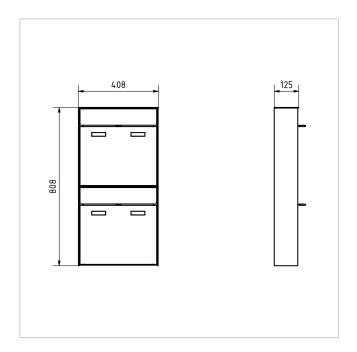

### **Dimensions**

Height of single box in mm400,0Width of single box in mm400,0Capacity in litres16Height of letterbox slot in mm35,0Width of letter slot in mm360,0Height of letterbox in mm800,0Width of letterbox system in mm400,0Total width in mm408,0

**Depth in mm** 100.0 + 25.0 Rain roof

Weight in kg 17

**Delivery condition** Delivery is assembled

## Drawing