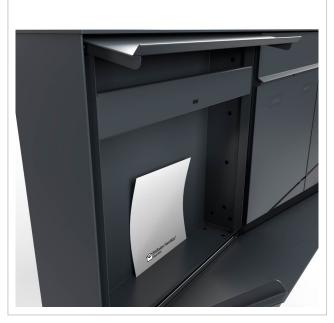

The dimensions of the individual boxes allow for a capacity of approx. 16 litres, while the large slot guarantees no crumpled mail, even with DIN C4 envelopes and magazines or after several days of absence. The innovative push-key lock is concealed inside the letterbox. The key is simply inserted into the existing opening (no turning required) and the door opens. With the arrangement of the lock, this letterbox is designed in such a way that the removal door prevents the mail from falling towards you. The water drainage edge ensures that the mail inside is optimally protected from the weather. The insertion flap is fitted with high-quality axle dampers, guaranteeing quiet closing and preventing annoying rattling caused by the weather. The interchangeable Plexiglas name plates can be conveniently operated from the front; for an optimum look, we recommend the flush-fitting name plate with laser engraving (see accessories). The 2nd nameplate is fitted with a Yes/No advertising insert.

### Protected utility model according to DPMA file number DE: 20 2021 101 679.5

- High-quality 2-piece surface-mounted letterbox made of stainless steel and aluminium.
- Quality production Made in Germany by Briefkasten Manufaktur Lippe.
- Letterboxes made of stainless steel 1.4016 (non-rusting magnetic stainless steel), powder-coated in RAL colour of your choice.
- Innovative push-key lock with 2 keys per party.
- Mail is inserted and removed from the front. Insertion flap with high-quality axle dampers for very quiet mail insertion.
- The letterboxes comply with DIN/EN 13724. Insertion size (3.5 cm x 36.0 cm) for C4 across, even large letters fit in here without creasing.
- Removal doors open from top to bottom. This prevents the mail from falling towards you.
- Plexiglas nameplate for name labelling and 2nd nameplate advertising yes/no per party.
- Optional house number lettering approx. 70-80 mm high.
- Optimum rain protection thanks to rain run-off edges and a rain canopy made of 3mm aluminium AlMg3 W19, powder-coated in RAL of your choice.
- Side cladding made of 3mm aluminium AlMg3 W19, powder-coated in RAL of your choice.
- Incl. mounting rail for wall mounting.