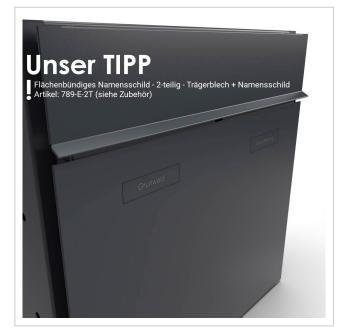

The dimensions of the individual boxes allow for a capacity of approx. 16 litres, while the large slot guarantees no crumpled mail, even with DIN C4 envelopes and magazines or after several days of absence. The innovative push-key lock is concealed inside the letterbox. The key is simply inserted into the existing opening (no turning required) and the door opens. With the arrangement of the lock, this letterbox is designed in such a way that the removal door prevents the mail from falling towards you. The water drainage edge ensures that the mail inside is optimally protected from the weather. The insertion flap is fitted with high-quality axle dampers, guaranteeing quiet closing and preventing annoying rattling caused by the weather. The interchangeable Plexiglas name plates can be conveniently operated from the front; for an optimum look, we recommend the flush-fitting name plate with laser engraving (see accessories). The 2nd nameplate is fitted with a Yes/No advertising insert.

### Protected utility model according to DPMA file number DE: 20 2021 101 679.5

- High-quality 2-piece surface-mounted letterbox made of stainless steel and aluminium.
- Quality production Made in Germany by Briefkasten Manufaktur Lippe.
- Letterboxes made of stainless steel 1.4016 (non-rusting magnetic stainless steel), powder-coated in RAL colour of your choice.
- Innovative push-key lock with 2 keys per party.
- Mail is inserted and removed from the front. Insertion flap with high-quality axle dampers for very quiet mail insertion.
- The letterboxes comply with DIN/EN 13724. Insertion size (3.5 cm x 36.0 cm) for C4 across, even large letters fit in here without creasing.
- Removal doors open from top to bottom. This prevents the mail from falling towards you.
- Plexiglas nameplate for name labelling and 2nd nameplate advertising yes/no per party.
- Optional house number lettering approx. 70-80 mm high.
- Optimum rain protection thanks to rain run-off edges and a rain canopy made of 3mm aluminium AlMg3 W19, powder-coated in RAL of your choice.
- Side cladding made of 3mm aluminium AlMg3 W19, powder-coated in RAL of your choice.
- Incl. mounting rail for wall mounting.