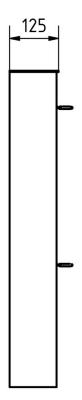

### **Dimensions**

Height of single box in mm400,0Width of single box in mm400,0Capacity in litres16Height of letterbox slot in mm35,0Width of letter slot in mm360,0Height of letterbox in mm800,0Width of letterbox system in mm400,0Total width in mm408,0

**Depth in mm** 100.0 + 25.0 Rain roof

Weight in kg 17

**Delivery condition** Delivery is assembled

## Drawing