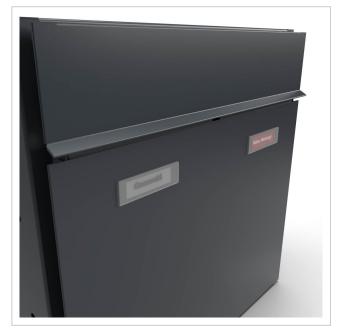

The dimensions of the individual boxes allow for a capacity of approx. 16 litres, while the large slot guarantees no crumpled mail, even with DIN C4 envelopes and magazines or after several days of absence. The innovative push-key lock is concealed inside the letterbox. The key is simply inserted into the existing opening (no turning required) and the door opens. With the arrangement of the lock, this letterbox is designed in such a way that the removal door prevents the mail from falling towards you. The water drainage edge ensures that the mail inside is optimally protected from the weather. The insertion flap is fitted with high-quality axle dampers, guaranteeing quiet closing and preventing annoying rattling caused by the weather. The interchangeable Plexiglas name plates can be conveniently operated from the front; for an optimum look, we recommend the flush-fitting name plate with laser engraving (see accessories). The 2nd nameplate is fitted with a Yes/No advertising insert.

### Protected utility model according to DPMA file number DE: 20 2021 101 679.5

- High-quality 2-piece surface-mounted letterbox made of stainless steel and aluminium.
- Quality production Made in Germany by Briefkasten Manufaktur Lippe.
- Letterboxes made of stainless steel 1.4016 (non-rusting magnetic stainless steel), powder-coated in RAL colour of your choice.
- Innovative push-key lock with 2 keys per party.
- Mail is inserted and removed from the front. Insertion flap with high-quality axle dampers for very quiet mail insertion.
- The letterboxes comply with DIN/EN 13724. Insertion size (3.5 cm x 36.0 cm) for C4 across, even large letters fit in here without creasing.
- Removal doors open from top to bottom. This prevents the mail from falling towards you.
- Plexiglas nameplate for name labelling and 2nd nameplate advertising yes/no per party.
- Optional house number lettering approx. 70-80 mm high.
- Optimum rain protection thanks to rain run-off edges and a rain canopy made of 3mm aluminium AlMg3 W19, powder-coated in RAL of your choice.
- Side cladding made of 3mm aluminium AlMg3 W19, powder-coated in RAL of your choice.
- Incl. mounting rail for wall mounting.