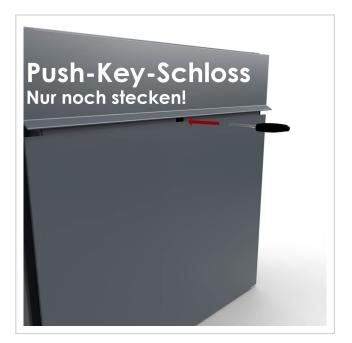

The dimensions of the individual boxes allow for a capacity of approx. 16 litres, while the large slot guarantees no crumpled mail, even with DIN C4 envelopes and magazines or after several days of absence. The innovative push-key lock is concealed inside the letterbox. The key is simply inserted into the existing opening (no turning required) and the door opens. With the arrangement of the lock, this letterbox is designed in such a way that the removal door prevents the mail from falling towards you. The water drainage edge ensures that the mail inside is optimally protected from the weather. The insertion flap is fitted with high-quality axle dampers, guaranteeing quiet closing and preventing annoying rattling caused by the weather. The interchangeable Plexiglas name plates can be conveniently operated from the front; for an optimum look, we recommend the flush-fitting name plate with laser engraving (see accessories). The 2nd nameplate is fitted with a Yes/No advertising insert.

### Protected utility model according to DPMA file number DE: 20 2021 101 679.5

- High-quality 2-piece surface-mounted letterbox made of stainless steel and aluminium.
- Quality production Made in Germany by Briefkasten Manufaktur Lippe.
- Letterboxes made of stainless steel 1.4016 (non-rusting magnetic stainless steel), powder-coated in RAL colour of your choice.
- Innovative push-key lock with 2 keys per party.
- Mail is inserted and removed from the front. Insertion flap with high-quality axle dampers for very quiet mail insertion.
- The letterboxes comply with DIN/EN 13724. Insertion size (3.5 cm x 36.0 cm) for C4 across, even large letters fit in here without creasing.
- Removal doors open from top to bottom. This prevents the mail from falling towards you.
- Plexiglas nameplate for name labelling and 2nd nameplate advertising yes/no per party.
- Optional house number lettering approx. 70-80 mm high.
- Optimum rain protection thanks to rain run-off edges and a rain canopy made of 3mm aluminium AlMg3 W19, powder-coated in RAL of your choice.
- Side cladding made of 3mm aluminium AlMg3 W19, powder-coated in RAL of your choice.
- Incl. mounting rail for wall mounting.