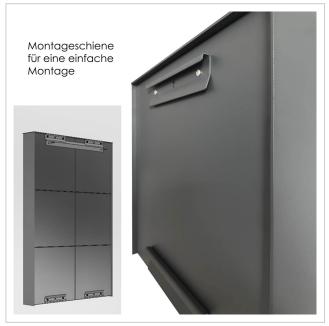

The surface-mounted letterbox systems in the GOETHE collection are characterised by the consistent use of stainless steel and aluminium. The result is a very long service life and sustainability. The design has been developed by our own engineers with a view to high flexibility and modularity, simple spare parts assembly and uncomplicated self-assembly. Spare parts for all GOETHE systems are available directly in our shop.

Thanks to the design, self-assembly is uncomplicated.

### Protected utility model according to DPMA file number DE: 20 2021 101 679.5

- High-quality 2-piece surface-mounted letterbox made of stainless steel and aluminium.
- Quality production Made in Germany by Briefkasten Manufaktur Lippe.
- Letterboxes made of stainless steel 1.4016 (non-rusting magnetic stainless steel), powder-coated in RAL colour of your choice.
- Innovative push-key lock with 2 keys per party.
- Mail is inserted and removed from the front. Insertion flap with high-quality axle dampers for very quiet mail insertion.
- The letterboxes comply with DIN/EN 13724. Insertion size (3.5 cm x 36.0 cm) for C4 across, even large letters fit in here without creasing.
- Removal doors open from top to bottom. This prevents the mail from falling towards you.
- Plexiglas nameplate for name labelling and 2nd nameplate advertising yes/no per party.
- Optional house number lettering approx. 70-80 mm high.
- Optimum rain protection thanks to rain run-off edges and a rain canopy made of 3mm aluminium AlMg3 W19, powder-coated in RAL of your choice.
- Side cladding made of 3mm aluminium AlMg3 W19, powder-coated in RAL of your choice.
- Incl. mounting rail for wall mounting.