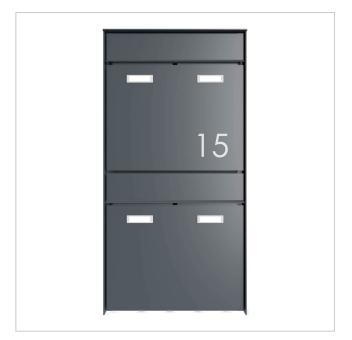

### 2-piece 1x2 design surface-mounted letterbox system GOETHE AP - RAL of your choice

High-quality manufactured 2 party surface-mounted letterbox system. The modern GOETHE letterbox is ideal for the sophisticated entrance area. The linear design without a visible lock makes this letterbox look particularly elegant.

The dimensions of the individual boxes allow for a capacity of approx. 16 litres, while the large slot guarantees no crumpled mail, even with DIN C4 envelopes and magazines or after several days of absence. The innovative push-key lock is concealed inside the letterbox. The key is simply inserted into the existing opening (no turning required) and the door opens. With the arrangement of the lock, this letterbox is designed in such a way that the removal door prevents the mail from falling towards you. The water drainage edge ensures that the mail inside is optimally protected from the weather. The insertion flap is fitted with high-quality axle dampers, guaranteeing quiet closing and preventing annoying rattling caused by the weather. The interchangeable Plexiglas name plates can be conveniently operated from the front; for an optimum look, we recommend the flush-fitting name plate with laser engraving (see accessories). The 2nd nameplate is fitted with a Yes/No advertising insert.

### Protected utility model according to DPMA file number DE: 20 2021 101 679.5

- High-quality 2-piece surface-mounted letterbox made of stainless steel and aluminium.
- Quality production Made in Germany by Briefkasten Manufaktur Lippe.
- Letterboxes made of stainless steel 1.4016 (non-rusting magnetic stainless steel), powder-coated in RAL colour of your choice.
- Innovative push-key lock with 2 keys per party.
- Mail is inserted and removed from the front. Insertion flap with high-quality axle dampers for very quiet mail insertion.
- The letterboxes comply with DIN/EN 13724. Insertion size (3.5 cm x 36.0 cm) for C4 across, even large letters fit in here without creasing.
- Removal doors open from top to bottom. This prevents the mail from falling towards you.
- Plexiglas nameplate for name labelling and 2nd nameplate advertising yes/no per party.
- Optional house number lettering approx. 70-80 mm high.
- Optimum rain protection thanks to rain run-off edges and a rain canopy made of 3mm aluminium AlMg3 W19, powder-coated in RAL of your choice.
- Side cladding made of 3mm aluminium AlMg3 W19, powder-coated in RAL of your choice.
- Incl. mounting rail for wall mounting.

Series GOETHE
Name labelling Nameplate

Material Aluminium AlMg3 W19, Stainless steel V2A 1.4301, Stainless steel 1.4016 (non-rusting magnetic stainless steel)

Number of with 2 letterboxes

boxes

Removal of mail On the front