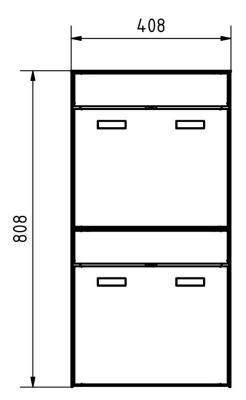

### **Dimensions**

Height of single box in mm400,0Width of single box in mm400,0Capacity in litres16Height of letterbox slot in mm35,0Width of letter slot in mm360,0Height of letterbox in mm800,0Width of letterbox system in mm400,0Total width in mm408,0

## Drawing