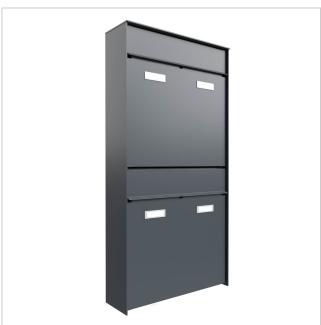

### 2-piece 1x2 design surface-mounted letterbox system GOETHE AP - RAL of your choice

High-quality manufactured 2 party surface-mounted letterbox system. The modern GOETHE letterbox is ideal for the sophisticated entrance area. The linear design without a visible lock makes this letterbox look particularly elegant.

The dimensions of the individual boxes allow for a capacity of approx. 16 litres, while the large slot guarantees no crumpled mail, even with DIN C4 envelopes and magazines or after several days of absence. The innovative push-key lock is concealed inside the letterbox. The key is simply inserted into the existing opening (no turning required) and the door opens. With the arrangement of the lock, this letterbox is designed in such a way that the removal door prevents the mail from falling towards you. The water drainage edge ensures that the mail inside is optimally protected from the weather. The insertion flap is fitted with high-quality axle dampers, guaranteeing quiet closing and preventing annoying rattling caused by the weather. The interchangeable Plexiglas name plates can be conveniently operated from the front; for an optimum look, we recommend the flush-fitting name plate with laser engraving (see accessories). The 2nd nameplate is fitted with a Yes/No advertising insert.

Series GOETHE
Name labelling Nameplate

Material Aluminium AlMg3 W19, Stainless steel V2A 1.4301, Stainless steel 1.4016 (non-rusting magnetic stainless steel)

Number of with 2 letterboxes

boxes

Removal of mail On the front

Boxes by Large > 16 litres

volume

Mounting type Surface-mounted