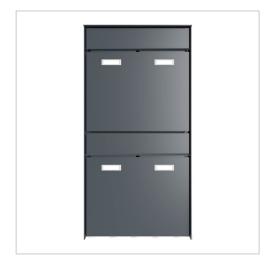

### 2-piece 1x2 design surface-mounted letterbox system GOETHE AP - RAL of your choice

High-quality manufactured 2 party surface-mounted letterbox system. The modern GOETHE letterbox is ideal for the sophisticated entrance area. The linear design without a visible lock makes this letterbox look particularly elegant.

### Protected utility model according to DPMA file number DE: 20 2021 101 679.5

- High-quality 2-piece surface-mounted letterbox made of stainless steel and aluminium.
- Quality production Made in Germany by Briefkasten Manufaktur Lippe.
- Letterboxes made of stainless steel 1.4016 (non-rusting magnetic stainless steel), powder-coated in RAL colour of your choice.
- Innovative push-key lock with 2 keys per party.
- Mail is inserted and removed from the front. Insertion flap with high-quality axle dampers for very quiet mail insertion.
- The letterboxes comply with DIN/EN 13724. Insertion size (3.5 cm x 36.0 cm) for C4 across, even large letters fit in here without creasing.
- Removal doors open from top to bottom. This prevents the mail from falling towards you.
- Plexiglas nameplate for name labelling and 2nd nameplate advertising yes/no per party.
- Optional house number lettering approx. 70-80 mm high.
- Optimum rain protection thanks to rain run-off edges and a rain canopy made of 3mm aluminium AlMg3 W19, powder-coated in RAL of your choice.
- Side cladding made of 3mm aluminium AlMg3 W19, powder-coated in RAL of your choice.
- Incl. mounting rail for wall mounting.