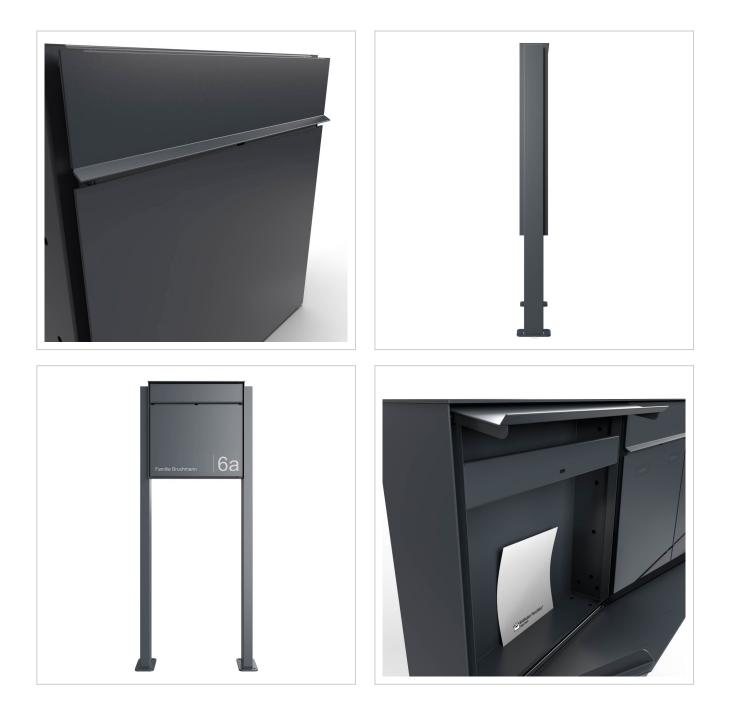

### More images

www.briefkasten-manufaktur.de info@briefkasten-manufaktur.de Tel.: +49 5222 807110

Briefkasten Manufaktur Lippe GmbH Werler Straße 60 32105 Bad Salzuflen www.briefkasten-manufaktur.de info@briefkasten-manufaktur.de Tel.: +49 5222 807110

#### Protected utility model according to DPMA file number DE: 20 2021 101 679.5

- Free-standing letterbox made of stainless steel and aluminium.
- Letterboxes made of stainless steel 1.4016 (non-rusting magnetic stainless steel), powder-coated in RAL colour of your choice.
- Quality production Made in Germany by Briefkasten Manufaktur Lippe.
- Innovative push-key lock with 2 keys per party.
- Letters are inserted and removed from the front. Insertion flap with high-quality axle dampers for very quiet mail insertion.
- The letterbox complies with DIN/EN 13724. Insertion size (3.5 cm x 36.0 cm) for C4 across, even large letters fit in here without creasing.
- Removal door opens from top to bottom. So the mail cannot fall towards you.
- Optional name labelling approx. 15-20 mm high.
- Optional house number labelling approx. 70-80 mm high.
- Optimum rain protection thanks to rain run-off edges and a rain canopy made of 3 mm aluminium AIMg3 W19, powder-coated in RAL of your choice.
- Side cladding made of 3mm aluminium AIMg3 W19, powder-coated in RAL of your choice.
- The W 40 mm x D 80 mm uprights are made of 2 mm stainless steel V2A 1.4301, powder-coated in RAL colour for setting in concrete or screw mounting.