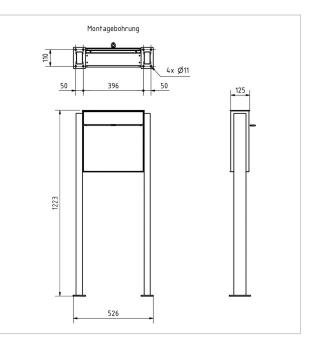

## Dimensions

| Width in mm                     | 1                                                      |
|---------------------------------|--------------------------------------------------------|
| Height in mm                    | 1                                                      |
| Height of single box in mm      | 400,0                                                  |
| Width of single box in mm       | 400,0                                                  |
| Capacity in litres              | 16                                                     |
| Height of letterbox slot in mm  | 35,0                                                   |
| Width of letter slot in mm      | 360,0                                                  |
| Height of letterbox in mm       | 400,0                                                  |
| Width of letterbox system in mm | 400,0                                                  |
| Overall height in mm            | 1200,0   1500,0   1700,0 + 23,0                        |
| Total width in mm               | 488,0                                                  |
| Depth in mm                     | 100.0 + 25.0 Rain roof                                 |
| Weight in kg                    | 21                                                     |
| Delivery condition              | Supplied in blocks, stand elements / letterbox divided |
|                                 |                                                        |

### Drawing

Briefkasten Manufaktur Lippe GmbH Werler Straße 60 32105 Bad Salzuflen www.briefkasten-manufaktur.de info@briefkasten-manufaktur.de Tel.: +49 5222 807110