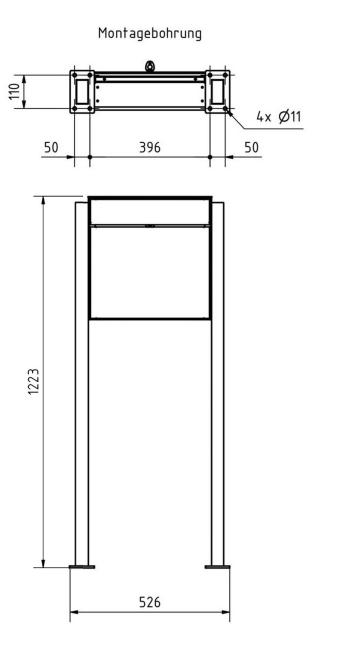

## Dimensions

| Width in mm                     | 1                                                      |
|---------------------------------|--------------------------------------------------------|
| Height in mm                    | 1                                                      |
| Height of single box in mm      | 400,0                                                  |
| Width of single box in mm       | 400,0                                                  |
| Capacity in litres              | 16                                                     |
| Height of letterbox slot in mm  | 35,0                                                   |
| Width of letter slot in mm      | 360,0                                                  |
| Height of letterbox in mm       | 400,0                                                  |
| Width of letterbox system in mm | 400,0                                                  |
| Overall height in mm            | 1200,0   1500,0   1700,0 + 23,0                        |
| Total width in mm               | 488,0                                                  |
| Depth in mm                     | 100.0 + 25.0 Rain roof                                 |
| Weight in kg                    | 21                                                     |
| Delivery condition              | Supplied in blocks, stand elements / letterbox divided |
|                                 |                                                        |

### Drawing

Briefkasten Manufaktur Lippe GmbH Werler Straße 60 32105 Bad Salzuflen www.briefkasten-manufaktur.de info@briefkasten-manufaktur.de Tel.: +49 5222 807110