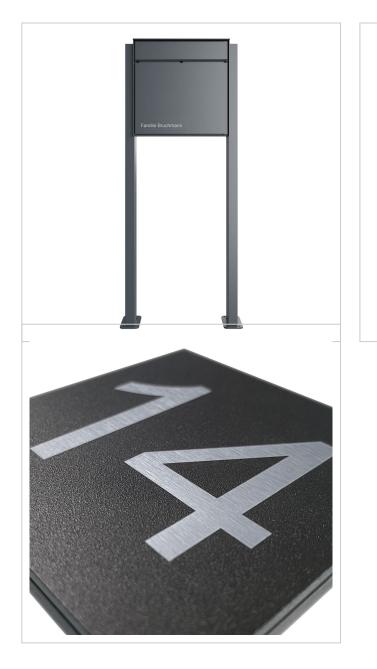

# Design pedestal letterbox GOETHE ST-Q - RAL of your choice

High-quality, free-standing letterbox with elegant rectangular stand elements. The modern GOETHE letterbox is ideal for sophisticated entrance areas. The linear design without a visible lock makes this letterbox look particularly elegant.

#### Protected utility model according to DPMA file number DE: 20 2021 101 679.5

- Free-standing letterbox made of stainless steel and aluminium.
- Letterboxes made of stainless steel 1.4016 (non-rusting magnetic stainless steel), powder-coated in RAL colour of your choice.
- Quality production Made in Germany by Briefkasten Manufaktur Lippe.
- Innovative push-key lock with 2 keys per party.
- Letters are inserted and removed from the front. Insertion flap with high-quality axle dampers for very quiet mail insertion.
- The letterbox complies with DIN/EN 13724. Insertion size (3.5 cm x 36.0 cm) for C4 across, even large letters fit in here without creasing.
- Removal door opens from top to bottom. So the mail cannot fall towards you.
- Optional name labelling approx. 15-20 mm high.
- Optional house number labelling approx. 70-80 mm high.
- Optimum rain protection thanks to rain run-off edges and a rain canopy made of 3 mm aluminium AIMg3 W19, powder-coated in RAL of your choice.
- Side cladding made of 3mm aluminium AIMg3 W19, powder-coated in RAL of your choice.
- The W 40 mm x D 80 mm uprights are made of 2 mm stainless steel V2A 1.4301, powder-coated in RAL colour for setting in concrete or screw mounting.

### **Product properties**

RAL 9005 deep black, RAL 3004 crimson red, DB 703 iron mica, RAL 7016 anthracite grey, RAL of your choice Surface/colour (according to colour table), RAL 9007 grey aluminium, RAL 9016 traffic white Series GOETHE Material Aluminium AIMg3 W19, Stainless steel V2A 1.4301, Stainless steel 1.4016 (non-rusting magnetic stainless steel) Mounting type Free-standing House number House number as laser engraving Name labelling Laser-engraved Removal of mail On the front Number of with 1 letterbox boxes Large > 16 litres Boxes by volume