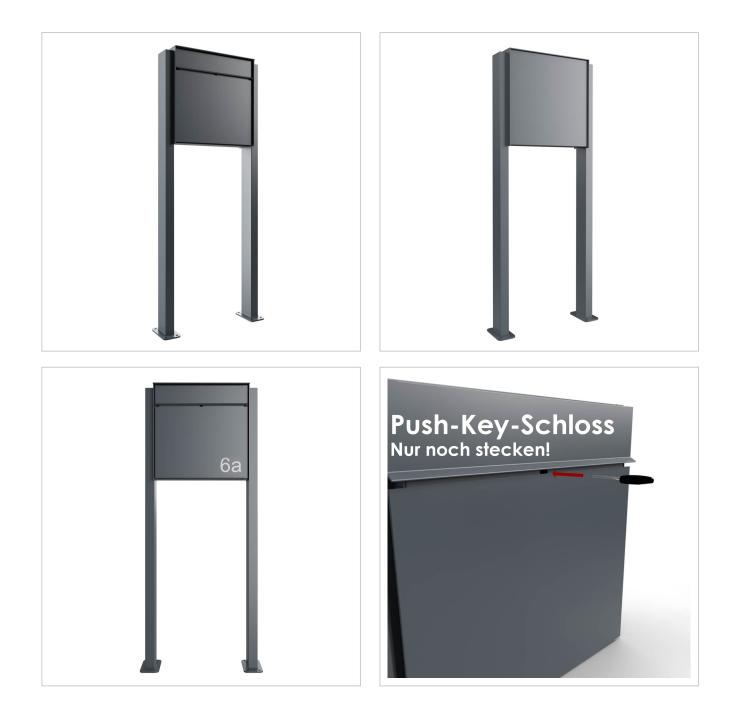

### More images

www.briefkasten-manufaktur.de info@briefkasten-manufaktur.de Tel.: +49 5222 807110

Briefkasten Manufaktur Lippe GmbH Werler Straße 60 32105 Bad Salzuflen www.briefkasten-manufaktur.de info@briefkasten-manufaktur.de Tel.: +49 5222 807110

The dimensions of the individual boxes allow for a capacity of approx. 16 litres, while the large slot guarantees no crumpled mail, even with DIN C4 envelopes and magazines or after several days of absence. The innovative push-key lock is concealed inside the letterbox. The key is simply inserted into the existing opening (no turning required) and the door opens. With the arrangement of the lock, this letterbox is designed in such a way that the removal door prevents the mail from falling towards you. The water drainage edge ensures that the mail inside is optimally protected from the weather. The insertion flap is fitted with high-quality axle dampers, guaranteeing quiet closing and preventing annoying rattling caused by the weather.