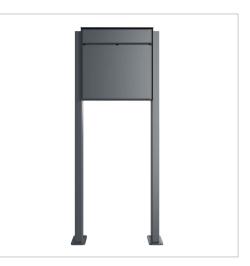

# Design pedestal letterbox GOETHE ST-Q -RAL of your choice | 100mm depth | with 1 letterbox

Product number 215-STQ-1

# Design pedestal letterbox GOETHE ST-Q - RAL of your choice

High-quality, free-standing letterbox with elegant rectangular stand elements. The modern GOETHE letterbox is ideal for sophisticated entrance areas. The linear design without a visible lock makes this letterbox look particularly elegant.

The dimensions of the individual boxes allow for a capacity of approx. 16 litres, while the large slot guarantees no crumpled mail, even with DIN C4 envelopes and magazines or after several days of absence. The innovative push-key lock is concealed inside the letterbox. The key is simply inserted into the existing opening (no turning required) and the door opens. With the arrangement of the lock, this letterbox is designed in such a way that the removal door prevents the mail from falling towards you. The water drainage edge ensures that the mail inside is optimally protected from the weather. The insertion flap is fitted with high-quality axle dampers, guaranteeing quiet closing and preventing annoying rattling caused by the weather.