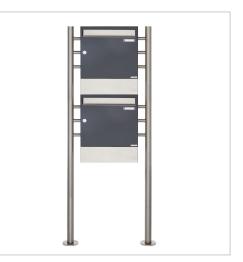

2 x 1 pedestal letterbox Design BASIC 381 ST-R with newspaper compartments stainless steel RAL 7016 anthracite grey | Bi-colour polished stainless steel | RAL 7016 anthracite grey | with 2 letterboxes (1x2)

# 2-post 2x1 letterbox Design BASIC 381 ST-R with newspaper compartments - stainless steel RAL 7016 anthracite grey

Modern free-standing letterbox for 2 parties made in Germany by Briefkasten Manufaktur.

The letterboxes are made of galvanised steel, powder-coated in anthracite grey RAL 7016, the stand elements and insertion flap are made of weather-resistant stainless steel V2A, polished. The very high-quality workmanship and the well thought-out concept make this letterbox system our top seller. A rain drainage edge for optimum water protection, a double-edged throw-in flap with rubber buffer, the solid interchangeable nameplate, a practical post holder and the very robust lock characterise this free-standing letterbox. This letterbox is easy to clean and robust.

Thanks to the design, self-assembly is uncomplicated.

- 2-post letter box made of galvanised steel, powder-coated in anthracite grey RAL 7016
- The system is manufactured by Briefkasten Manufaktur. German quality production "Made in Germany".
- The letterboxes comply with DIN/EN 13724. Insertion size (3.5 cm x 32.5 cm) for C4 landscape, large letters also fit in here without creasing.
- Insertion flaps made of V2A stainless steel, polished with noise-absorbing rubber buffers for very quiet insertion of mail.
- The doors can be opened from left to right.
- Incl. 2 keys with key number, changeable name plate under the flap and post holder per letterbox.
- Newspaper compartments, open on both sides, made of V2A stainless steel, polished. Dimensions: 355x100x100mm.
- Optional house number labelling, lasered approx. 80-100mm high.
- The stand elements are made of 42.4 mm V2A stainless steel 1.4301, polished for screw mounting or setting in concrete.