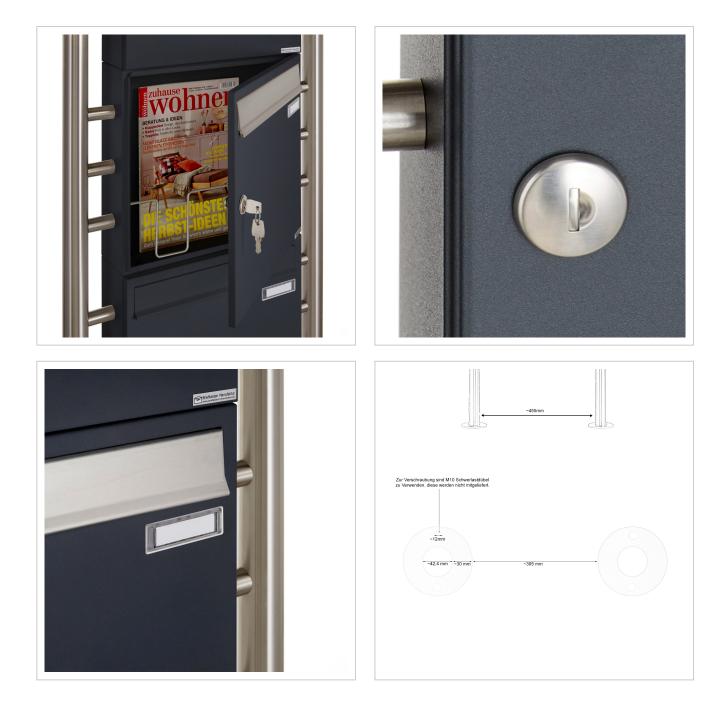

The letterboxes are made of galvanised steel, powder-coated in anthracite grey RAL 7016, the stand elements and insertion flap are made of weather-resistant stainless steel V2A, polished. The very high-quality workmanship and the well thought-out concept make this letterbox system our top seller. A rain drainage edge for optimum water protection, a double-edged throw-in flap with rubber buffer, the solid interchangeable nameplate, a practical post holder and the very robust lock characterise this free-standing letterbox. This letterbox is easy to clean and robust.

Thanks to the design, self-assembly is uncomplicated.

- 2-post letter box made of galvanised steel, powder-coated in anthracite grey RAL 7016
- The system is manufactured by Briefkasten Manufaktur. German quality production "Made in Germany".
- The letterboxes comply with DIN/EN 13724. Insertion size (3.5 cm x 32.5 cm) for C4 landscape, large letters also fit in here without creasing.
- Insertion flaps made of V2A stainless steel, polished with noise-absorbing rubber buffers for very quiet insertion of mail.
- The doors can be opened from left to right.
- Incl. 2 keys with key number, changeable name plate under the flap and post holder per letterbox.
- Newspaper compartments, open on both sides, made of V2A stainless steel, polished. Dimensions: 355x100x100mm.
- Optional house number labelling, lasered approx. 80-100mm high.
- The stand elements are made of 42.4 mm V2A stainless steel 1.4301, polished for screw mounting or setting in concrete.

## Dimensions

| Height of single box in mm      | 330,0                                                  |
|---------------------------------|--------------------------------------------------------|
| Width of single box in mm       | 355,0                                                  |
| Capacity in litres              | 12                                                     |
| Height of letterbox slot in mm  | 35,0                                                   |
| Width of letter slot in mm      | 325,0                                                  |
| Height of letterbox in mm       | 860,0                                                  |
| Width of letterbox system in mm | 355,0                                                  |
| Overall height in mm            | 1200.0   1500.0 + 70.0 Attached rain roof              |
| Total width in mm               | 535,0                                                  |
| Depth in mm                     | 100,0                                                  |
| Weight in kg                    | 26                                                     |
| Delivery condition              | Supplied in blocks, stand elements / letterbox divided |
|                                 |                                                        |