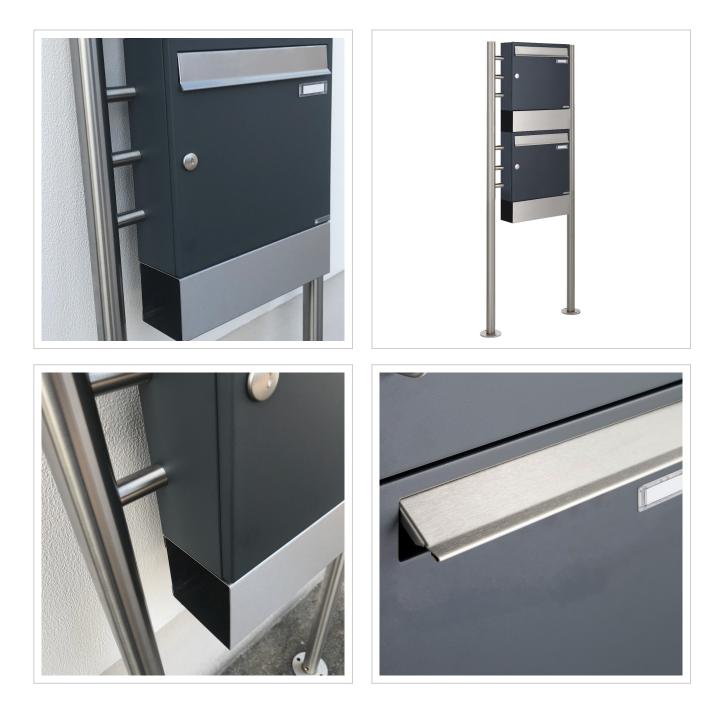

# 2-post 2x1 letterbox Design BASIC 381 ST-R with newspaper compartments - stainless steel RAL 7016 anthracite grey

Modern free-standing letterbox for 2 parties made in Germany by Briefkasten Manufaktur.

The letterboxes are made of galvanised steel, powder-coated in anthracite grey RAL 7016, the stand elements and insertion flap are made of weather-resistant stainless steel V2A, polished. The very high-quality workmanship and the well thought-out concept make this letterbox system our top seller. A rain drainage edge for optimum water protection, a double-edged throw-in flap with rubber buffer, the solid interchangeable nameplate, a practical post holder and the very robust lock characterise this free-standing letterbox. This letterbox is easy to clean and robust.

Thanks to the design, self-assembly is uncomplicated.

- 2-post letter box made of galvanised steel, powder-coated in anthracite grey RAL 7016
- The system is manufactured by Briefkasten Manufaktur. German quality production "Made in Germany".
- The letterboxes comply with DIN/EN 13724. Insertion size (3.5 cm x 32.5 cm) for C4 landscape, large letters also fit in here without creasing.
- Insertion flaps made of V2A stainless steel, polished with noise-absorbing rubber buffers for very quiet insertion of mail.
- The doors can be opened from left to right.
- Incl. 2 keys with key number, changeable name plate under the flap and post holder per letterbox.
- Newspaper compartments, open on both sides, made of V2A stainless steel, polished. Dimensions: 355x100x100mm.
- Optional house number labelling, lasered approx. 80-100mm high.
- The stand elements are made of 42.4 mm V2A stainless steel 1.4301, polished for screw mounting or setting in concrete.