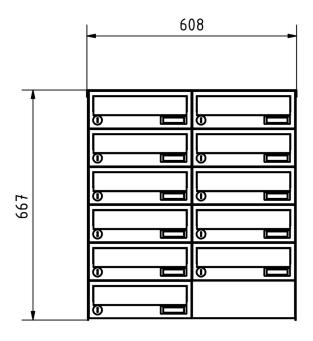

# Dimensions

| Height of single box in mm      | 110,0                           |
|---------------------------------|---------------------------------|
| Width of single box in mm       | 300,0                           |
| Capacity in litres              | 12                              |
| Height of letterbox slot in mm  | 35,0                            |
| Width of letter slot in mm      | 265,0                           |
| Height of letterbox in mm       | 660,0                           |
| Width of letterbox system in mm | 600,0                           |
| Total width in mm               | 608,0                           |
| Depth in mm                     | 435,0                           |
| Weight in kg                    | 65                              |
| Delivery condition              | Supplied partially disassembled |

#### Drawing

Briefkasten Manufaktur Lippe GmbH Werler Straße 60 32105 Bad Salzuflen www.briefkasten-manufaktur.de info@briefkasten-manufaktur.de Tel.: +49 5222 807110 Geschäftsführer Oliver Woineck Ust.ID.Nr. DE303690847 Handelsregister Amtsgericht Lemgo, HRB 8618