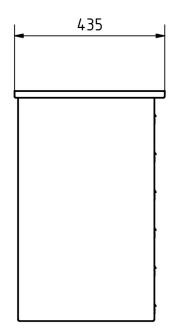

# Dimensions

| Height of single box in mm      | 110,0                           |
|---------------------------------|---------------------------------|
| Width of single box in mm       | 300,0                           |
| Capacity in litres              | 12                              |
| Height of letterbox slot in mm  | 35,0                            |
| Width of letter slot in mm      | 265,0                           |
| Height of letterbox in mm       | 660,0                           |
| Width of letterbox system in mm | 600,0                           |
| Total width in mm               | 608,0                           |
| Depth in mm                     | 435,0                           |
| Weight in kg                    | 65                              |
| Delivery condition              | Supplied partially disassembled |

#### Drawing

Briefkasten Manufaktur Lippe GmbH Werler Straße 60 32105 Bad Salzuflen www.briefkasten-manufaktur.de info@briefkasten-manufaktur.de Tel.: +49 5222 807110 Geschäftsführer Oliver Woineck Ust.ID.Nr. DE303690847 Handelsregister Amtsgericht Lemgo, HRB 8618