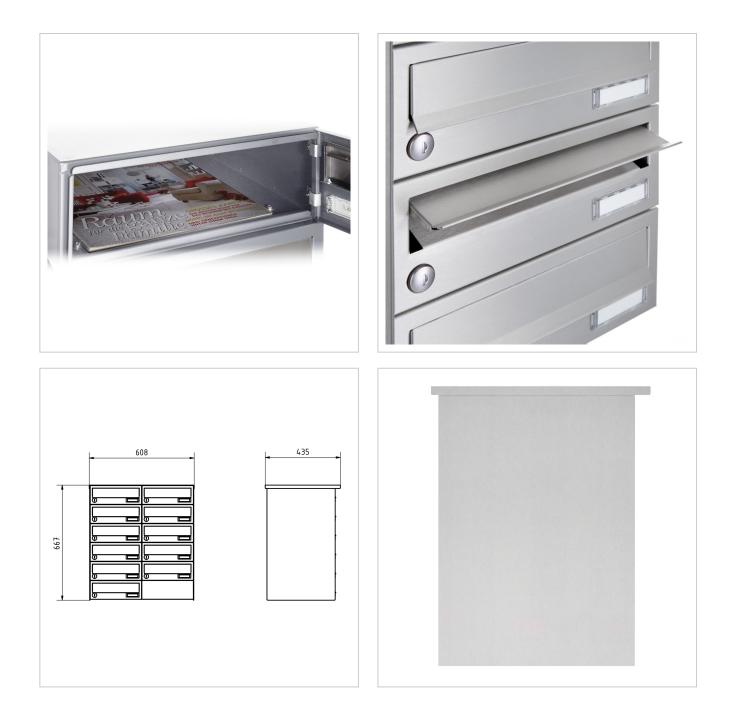

The letterbox system is made entirely of stainless steel V2A, polished. This letterbox system is characterised by a close-fitting side cladding with rain canopy and the rain drainage channels for optimum water protection, a throw-in flap with rubber lip, the solid interchangeable nameplate and the robust lock. This letterbox is easy to clean and robust.

Thanks to the design, self-assembly is uncomplicated.

- 11-point surface-mounted letterbox system made entirely of V2A stainless steel, polished
- The system is manufactured by Briefkasten Manufaktur. German quality production "Made in Germany".
- The letterboxes made of V2A stainless steel, polished, comply with DIN/EN 13724. Insertion size (3.5 cm x 26.5 cm) for C4 high, even large letters fit in here without creasing.
- Insertion flaps with sound-absorbing rubber lip for very quiet mail insertion.
- The doors can be opened from left to right.
- Incl. 2 keys with key number and changeable name plate under the flap for each letterbox.
- Incl. close-fitting side panelling + rain cover made of V2A stainless steel, polished.
- For easy 1-2 person wall mounting with mounting rail incl. fixing material (screws + dowels).