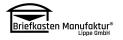

# Dimensions

| Height of single box in mm      | 110,0                           |
|---------------------------------|---------------------------------|
| Width of single box in mm       | 300,0                           |
| Capacity in litres              | 12                              |
| Height of letterbox slot in mm  | 35,0                            |
| Width of letter slot in mm      | 265,0                           |
| Height of letterbox in mm       | 660,0                           |
| Width of letterbox system in mm | 600,0                           |
| Total width in mm               | 608,0                           |
| Depth in mm                     | 435,0                           |
| Weight in kg                    | 65                              |
| Delivery condition              | Supplied partially disassembled |

#### Drawing

Briefkasten Manufaktur Lippe GmbH Werler Straße 60 32105 Bad Salzuflen www.briefkasten-manufaktur.de info@briefkasten-manufaktur.de Tel.: +49 5222 807110 Geschäftsführer Oliver Woineck Ust.ID.Nr. DE303690847 Handelsregister Amtsgericht Lemgo, HRB 8618